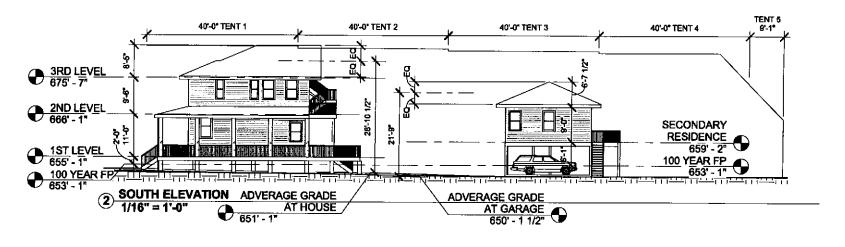

# **AUDREA STRAUB HOUSE**

5505 JIM HOGG AVENUE **AUSTIN TEXAS** 

EXTERIOR ELEVATIONS

A3.0

4 NORTH ELEVATION 1/16" = 1'-0"

DATE

10/28/13

BRALE 1/16" = 1'-0"