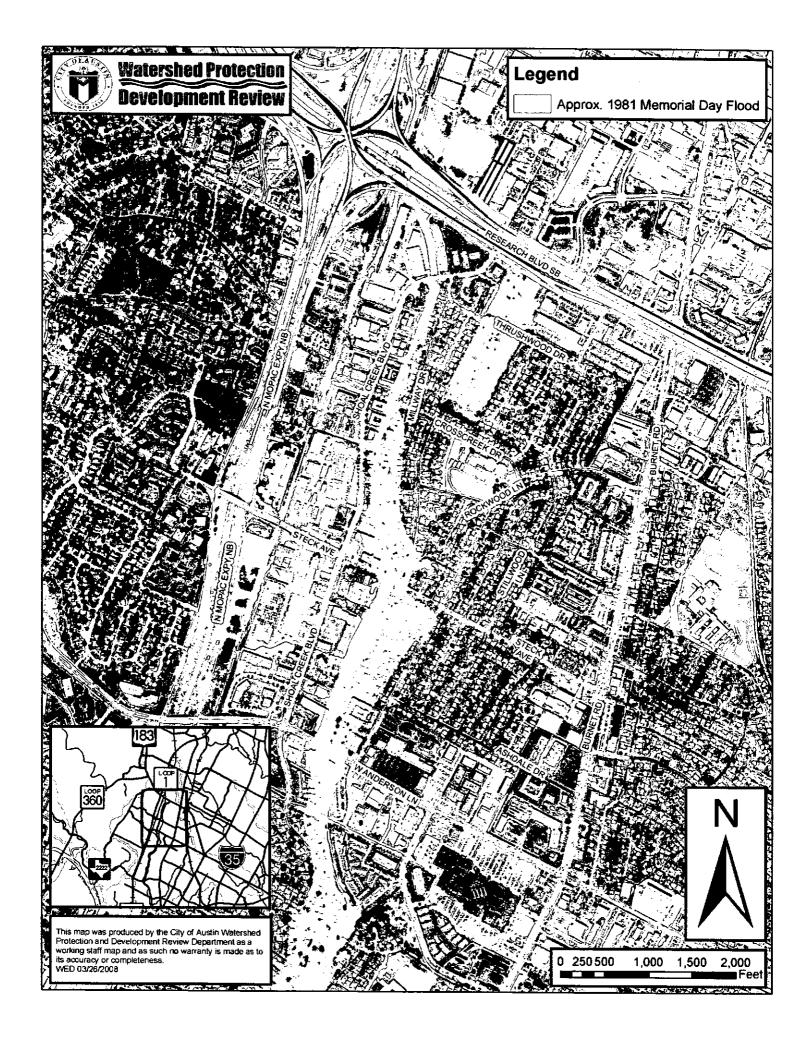

# City of Austin Travis County, Texas Shoal Creek H&H Modeling and Mapping Project Technical Support Data Notebook Engineering Analysis – Hydraulics

Shoal Creek, Hancock Branch, Grover Tributary, and Foster Branch

This single-family lot is almost entirely within the 25-yr floodplain and can only be redeveloped by construction of structures that are elevated above the floodplain.

 A determination that failure to grant the variance would result in exceptional hardship by rendering the lot undevelopable;