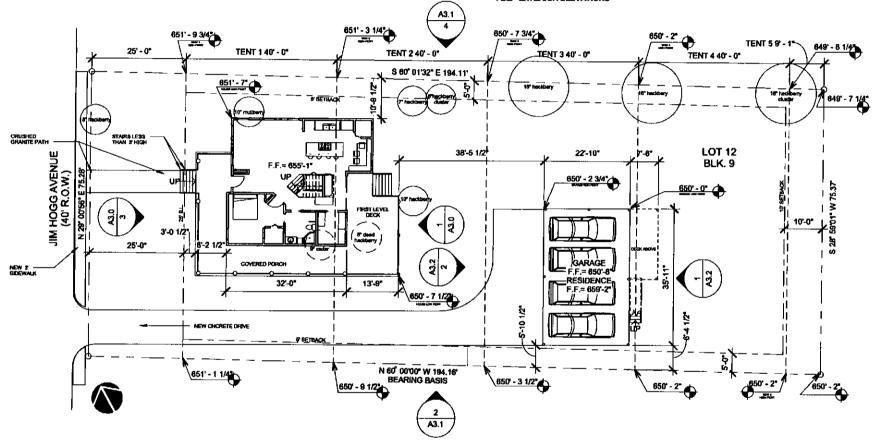

#### DRAWING INDEX

A1.0 SITE PLAN

A2.0 MAIN RESIDENCE PLANS

A2.1 SECONDAY RESIDENCE PLANS

A3.0 EXTERIOR ELEVATIONS

A3.1 EXTERIOR ELEVATIONS

**A3.2 EXTERIOR ELEVATIONS** 

| LS         | JOHNSTON    |  |  |  |  |
|------------|-------------|--|--|--|--|
| ARCHITECTS |             |  |  |  |  |
| 1          | <del></del> |  |  |  |  |

# **AUDREA STRAUB HOUSE**

5505 JIM HOGG AVENUE AUSTIN TEXAS

SITE PLAN

1ST LEVEL 3/32" = 1'-0" 2ND LEVEL 3/32" = 1'-0"

3 3RD LEVEL 3/32" = 1'-0"

#### **Project Information**

The location is an individual lot zoned as SF-3-NP. The 792 square foot structure on this lot was constructed in 1941. The finished floor of the existing structure is below the 25-yr flood elevation. Full use of the property is currently restricted by the small size of the structure, the need for interior renovation, location in the floodplain and lack of flood-proofing. The proposed primary and secondary structures will be elevated above the 100-yr floodplain and will allow full use of the property. It is anticipated that rental income from the secondary structure will provide the financial basis for servicing the debt incurred from development of the property.