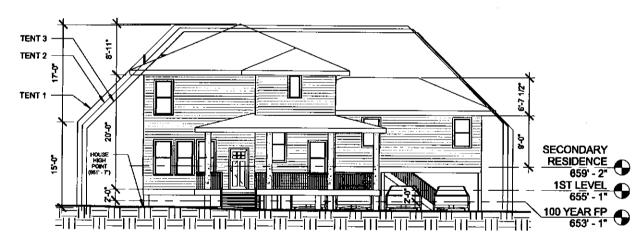

# MAIN HOUSE EAST ELEVATION 3/32" = 1'-0"

3/32" = 1'-0"

# **AUDREA STRAUB HOUSE**

5505 JIM HOGG AVENUE **AUSTIN TEXAS** 

EXTERIOR ELEVATIONS

A3.0

4 NORTH ELEVATION 1/16" = 1'-0"

DATE

10/28/13

BRALE 1/16" = 1'-0"