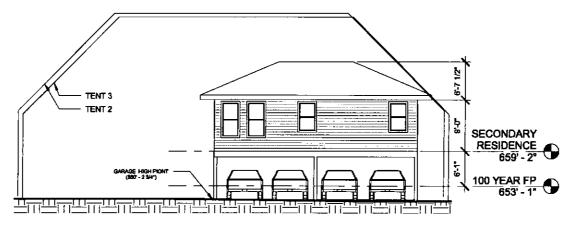

SECONDAY RESIDENCE PLANS

# AUDREA STRAUB HOUSE

5505 JIM HOGG AVENUE **AUSTIN TEXAS** 

EXTERIOR ELEVATIONS

A3.1

2 SECONDARY RESIDENCE WEST ELEVATION
3/32" = 1'-0"

| LS JOHNSTON<br>ARCHITECTS |                    | DATE  | 10/28/13      | AUDREA STRAUB HOUSE 5505 JIM HOGG AVENUE AUSTIN TEXAS |
|---------------------------|--------------------|-------|---------------|-------------------------------------------------------|
| 1313 EAST SIXTH STREET    | AUSTIN TEXAB 78702 |       | 0.000 - 41.60 | AUSTIN TEAMS                                          |
| 512-470-4952              | L9J@L8JOHN8TON.COM | BUALE | 3/32" = 1'-0" | EXTERIOR ELEVATIONS                                   |