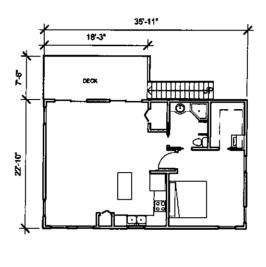

# **AUDREA STRAUB HOUSE**

5505 JIM HOGG AVENUE AUSTIN TEXAS

MAIN RESIDENCE PLANS

A2.0

(1) S CARPORT BELOW SECONDAY APARTMENT 3/32" = 1'-0"

2 S SECONDARY RESIDENCE 3/32" = 1'-0"

3 S SECONDAY RESIDENCE ROOF PLAN
3/32" = 1'-0"

SECONDAY RESIDENCE PLANS