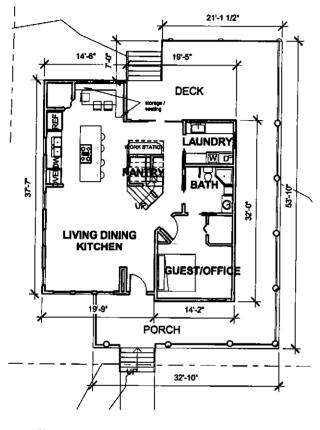

#### DRAWING INDEX

A1.0 SITE PLAN

A2.0 MAIN RESIDENCE PLANS

A2.1 SECONDAY RESIDENCE PLANS

A3.0 EXTERIOR ELEVATIONS

A3.1 EXTERIOR ELEVATIONS

**A3.2 EXTERIOR ELEVATIONS** 

| LS         | JOHNSTON    |  |  |  |  |
|------------|-------------|--|--|--|--|
| ARCHITECTS |             |  |  |  |  |
| 1          | <del></del> |  |  |  |  |

# **AUDREA STRAUB HOUSE**

5505 JIM HOGG AVENUE AUSTIN TEXAS

MAIN RESIDENCE PLANS

A2.0

(1) S CARPORT BELOW SECONDAY APARTMENT 3/32" = 1'-0"

2 S SECONDARY RESIDENCE 3/32" = 1'-0"

3 S SECONDAY RESIDENCE ROOF PLAN
3/32" = 1'-0"