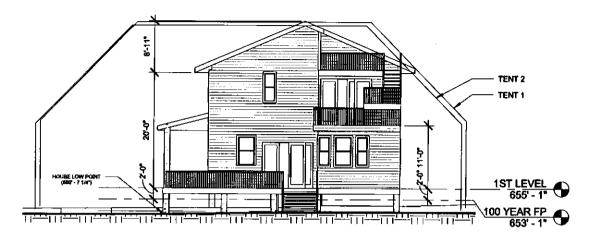

# **AUDREA STRAUB HOUSE**

5505 JIM HOGG AVENUE **AUSTIN TEXAS** 

EXTERIOR ELEVATIONS

A3.0

4 NORTH ELEVATION 1/16" = 1'-0"

DATE

10/28/13

BRALE 1/16" = 1'-0"

# AUDREA STRAUB HOUSE

5505 JIM HOGG AVENUE **AUSTIN TEXAS** 

EXTERIOR ELEVATIONS

A3.1

2 SECONDARY RESIDENCE WEST ELEVATION
3/32" = 1'-0"

| LS JOHNSTON<br>ARCHITECTS |                    | DATE  | 10/28/13      | AUDREA STRAUB HOUSE 5505 JIM HOGG AVENUE AUSTIN TEXAS |
|---------------------------|--------------------|-------|---------------|-------------------------------------------------------|
| 1313 EAST SIXTH STREET    | AUSTIN TEXAB 78702 |       | 0.000 - 41.60 | AUSTIN TEAMS                                          |
| 512-470-4952              | L9J@L8JOHN8TON.COM | BUALE | 3/32" = 1'-0" | EXTERIOR ELEVATIONS                                   |