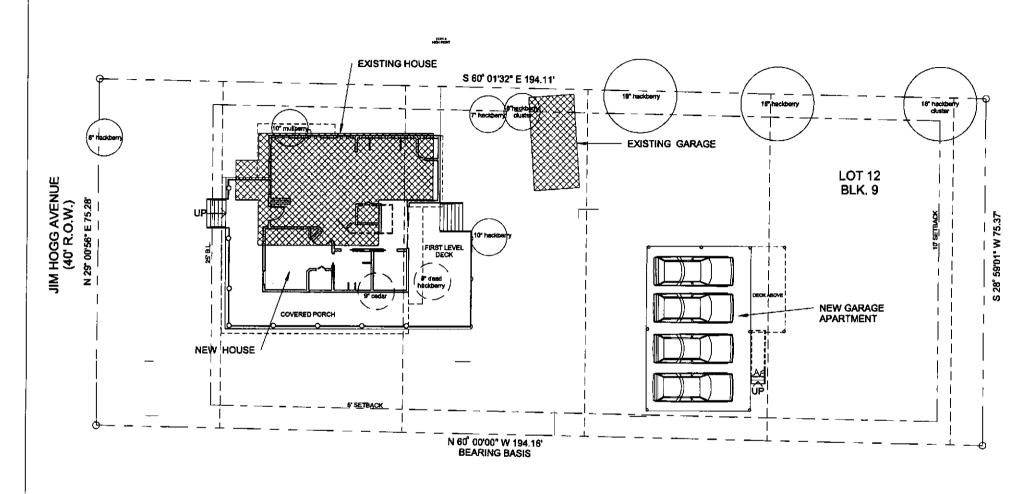

#### DRAWING INDEX

A1.0 SITE PLAN

A2.0 MAIN RESIDENCE PLANS

A2.1 SECONDAY RESIDENCE PLANS

A3.0 EXTERIOR ELEVATIONS

A3.1 EXTERIOR ELEVATIONS

**A3.2 EXTERIOR ELEVATIONS** 

| LS         | JOHNSTON    |  |  |  |  |
|------------|-------------|--|--|--|--|
| ARCHITECTS |             |  |  |  |  |
| 1          | <del></del> |  |  |  |  |

# **AUDREA STRAUB HOUSE**

5505 JIM HOGG AVENUE AUSTIN TEXAS

SITE PLAN

1ST LEVEL 3/32" = 1'-0" 2ND LEVEL 3/32" = 1'-0"

3 3RD LEVEL 3/32" = 1'-0"

#### **Project Information**

The location is an individual lot zoned as SF-3-NP. The 792 square foot structure on this lot was constructed in 1941. The finished floor of the existing structure is below the 25-yr flood elevation. Full use of the property is currently restricted by the small size of the structure, the need for interior renovation, location in the floodplain and lack of flood-proofing. The proposed primary and secondary structures will be elevated above the 100-yr floodplain and will allow full use of the property. It is anticipated that rental income from the secondary structure will provide the financial basis for servicing the debt incurred from development of the property.