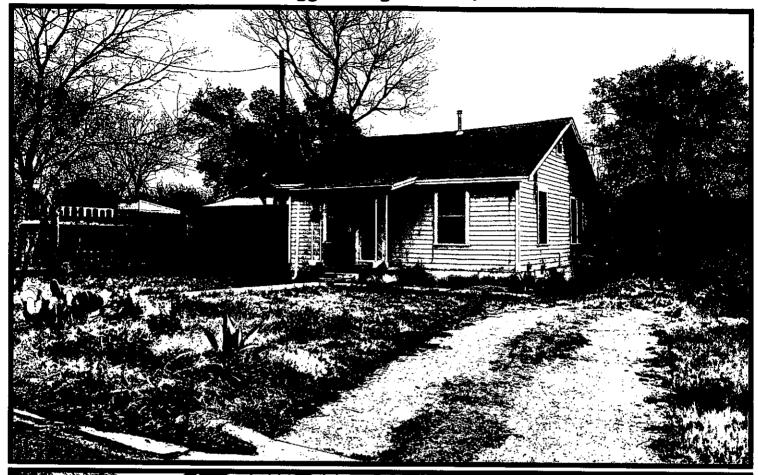

5505 Jim Hogg Existing Structure; Built 1941

#### **Project Information**

The location is an individual lot zoned as SF-3-NP. The 792 square foot structure on this lot was constructed in 1941. The finished floor of the existing structure is below the 25-yr flood elevation. Full use of the property is currently restricted by the small size of the structure, the need for interior renovation, location in the floodplain and lack of flood-proofing. The proposed primary and secondary structures will be elevated above the 100-yr floodplain and will allow full use of the property. It is anticipated that rental income from the secondary structure will provide the financial basis for servicing the debt incurred from development of the property.