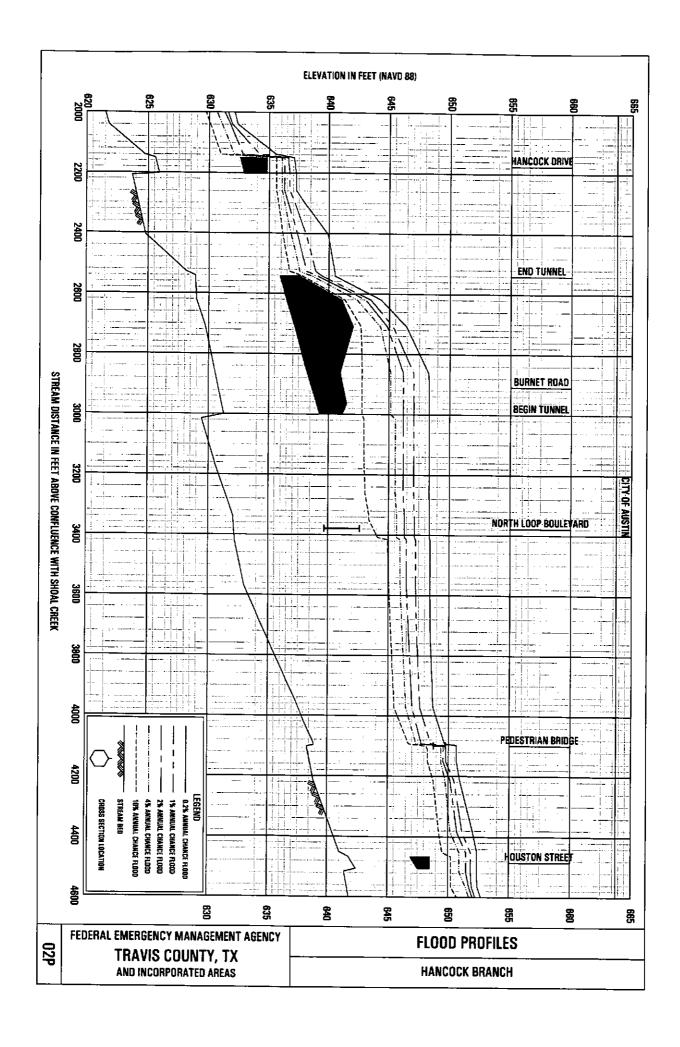

# City of Austin Travis County, Texas Shoal Creek H&H Modeling and Mapping Project Technical Support Data Notebook Engineering Analysis – Hydraulics

Shoal Creek, Hancock Branch, Grover Tributary, and Foster Branch

25-7-92 ENCROACHMENT ON FLOODPLAIN PROHIBITED.

(A) Except as provided in Section 25-7-96 (Exceptions In The 25-Year Floodplain), a site plan may not be approved if a proposed building or parking area encroaches on the 25-year floodplain.

#### **Project Information**

The location is an individual lot zoned as SF-3-NP. The 792 square foot structure on this lot was constructed in 1941. The finished floor of the existing structure is below the 25-yr flood elevation. Full use of the property is currently restricted by the small size of the structure, the need for interior renovation, location in the floodplain and lack of flood-proofing. The proposed primary and secondary structures will be elevated above the 100-yr floodplain and will allow full use of the property. It is anticipated that rental income from the secondary structure will provide the financial basis for servicing the debt incurred from development of the property.

This single-family lot is almost entirely within the 25-yr floodplain and can only be redeveloped by construction of structures that are elevated above the floodplain.

 A determination that failure to grant the variance would result in exceptional hardship by rendering the lot undevelopable;