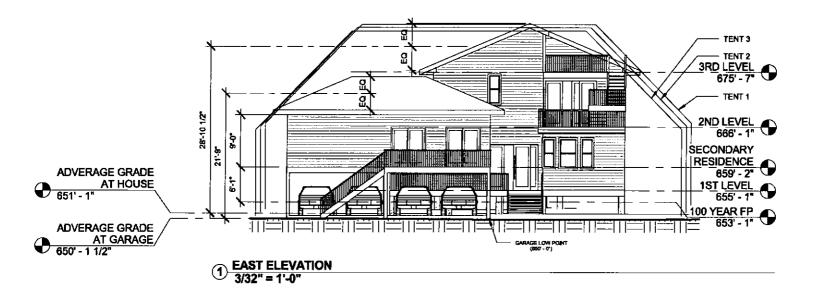

# MAIN HOUSE EAST ELEVATION 3/32" = 1'-0"

3/32" = 1'-0"

# AUDREA STRAUB HOUSE

5505 JIM HOGG AVENUE **AUSTIN TEXAS** 

EXTERIOR ELEVATIONS

A3.1

2 SECONDARY RESIDENCE WEST ELEVATION
3/32" = 1'-0"

| LS JOHNSTON<br>ARCHITECTS |                    | DATE  | 10/28/13      | AUDREA STRAUB HOUSE 5505 JIM HOGG AVENUE AUSTIN TEXAS |
|---------------------------|--------------------|-------|---------------|-------------------------------------------------------|
| 1313 EAST SIXTH STREET    | AUSTIN TEXAB 78702 |       | 0.000 - 41.60 | AUSTIN TEAMS                                          |
| 512-470-4952              | L9J@L8JOHN8TON.COM | BUALE | 3/32" = 1'-0" | EXTERIOR ELEVATIONS                                   |