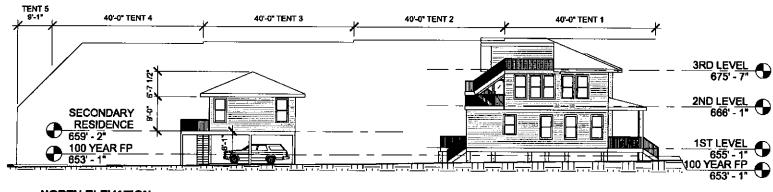

# **AUDREA STRAUB HOUSE**

5505 JIM HOGG AVENUE **AUSTIN TEXAS** 

EXTERIOR ELEVATIONS

A3.0

4 NORTH ELEVATION 1/16" = 1'-0"

DATE

10/28/13

BRALE 1/16" = 1'-0"