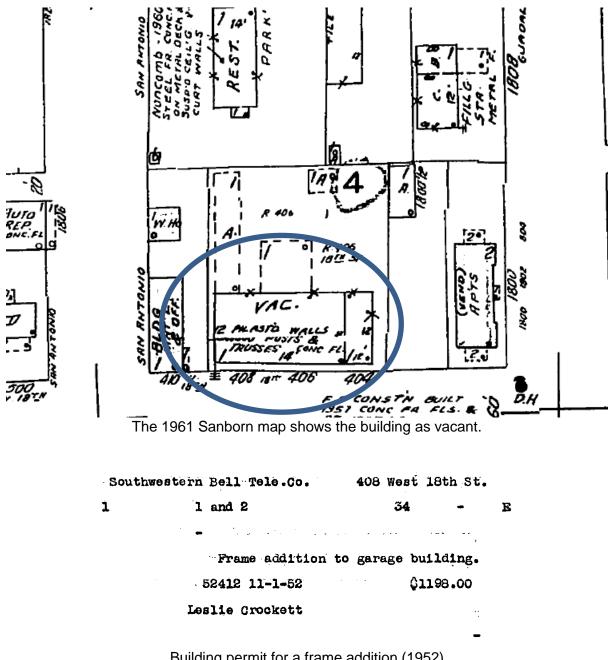

1941 The address is not listed in the directory.

Building permit for a frame addition (1952) NOTE: There is no building permit for the brick building on file.

Water service permit to Gibard Investment Company for this address (1940)

Sewer service permit for this block (1940)