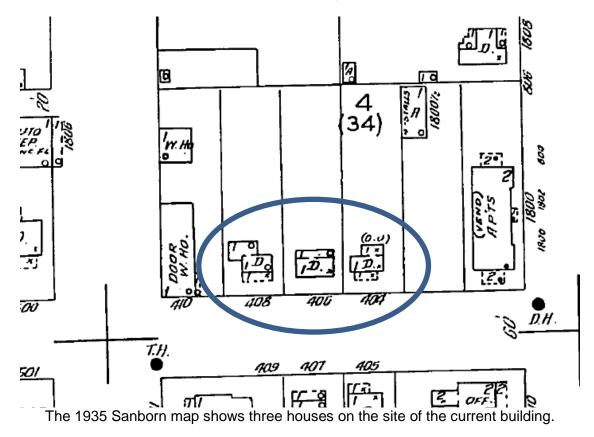

### ARCHITECTURE

One-story, rectangular-plan, flat-roofed brick commercial building. The central block has a round-edged flat parapet, decorative raised pilasters at the intervals between the bays; the central portion of the building has two window bays, one of which also contains the main entry into the building; the windows and door are glazed and framed with metal. The blocks to the left and to the right of the central block have a flat parapet and garage door openings. There is a smaller, lower, one-story, rectangular-plan, flat-roofed brick section at the very east end of the building that shows as a separate structure in historic Sanborn maps but has been incorporated into the main building.

### RESEARCH

The building was built around 1940 by an investment company; the first tenant and eventual owner of the building was Southwestern Bell Telephone Company, which used the building as a garage until the mid-1960s. The building then became the home of W.O. Harper Plumbing Company, which has been in business in Austin since 1921, and had previously been located in the 2500 block of Guadalupe Street.