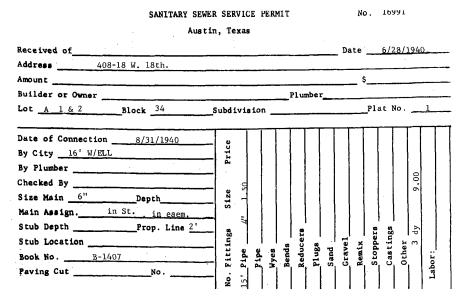

# <image>

Water service permit to Gibard Investment Company for this address (1940)

Sewer service permit for this block (1940)