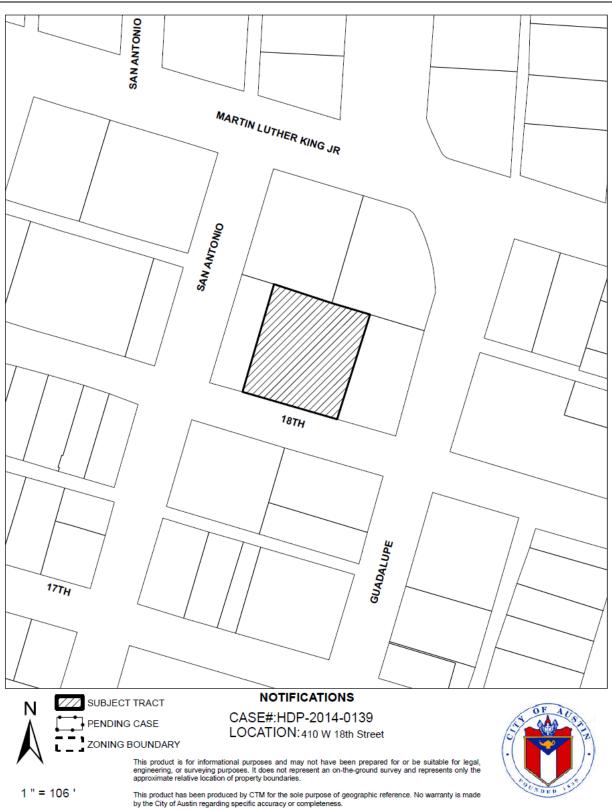

Plumbing Company, which has been in business in Austin since 1921, and had previously been located in the 2500 block of Guadalupe Street.

### STAFF COMMENTS

The buildings are not listed in any City survey.

### STAFF RECOMMENDATION

Release the permit upon completion of a City of Austin Documentation Package, consisting of photographs of all elevations, a dimensioned sketch plan, and a narrative history, for archiving at the Austin History Center. While the building does not have sufficient architectural or historical merit to warrant individual designation as a historic landmark, it is certainly familiar to several generations of Austinites as the home of W.O. Harper Plumbing Company, whose billboard has been visible from the University of Texas campus for many years.

# LOCATION MAP



# <image>

# OCCUPANCY HISTORY 410 W. 18<sup>th</sup> Street

From City Directories, Austin History Center Prepared by the City Historic Preservation Office March, 2014

| 1992    | W.O. Harper Plumbing Service<br>Francis J. Smalley, Arthur Bunge, and Gary Smalley, proprietors<br>"Quality Service Since 1921"                                                                                                                |
|---------|------------------------------------------------------------------------------------------------------------------------------------------------------------------------------------------------------------------------------------------------|
| 1985-85 | W.O. Harper Plumbing Service<br>Francis J. Smalley, Arthur Bunge, and Gary Smalley, proprietors