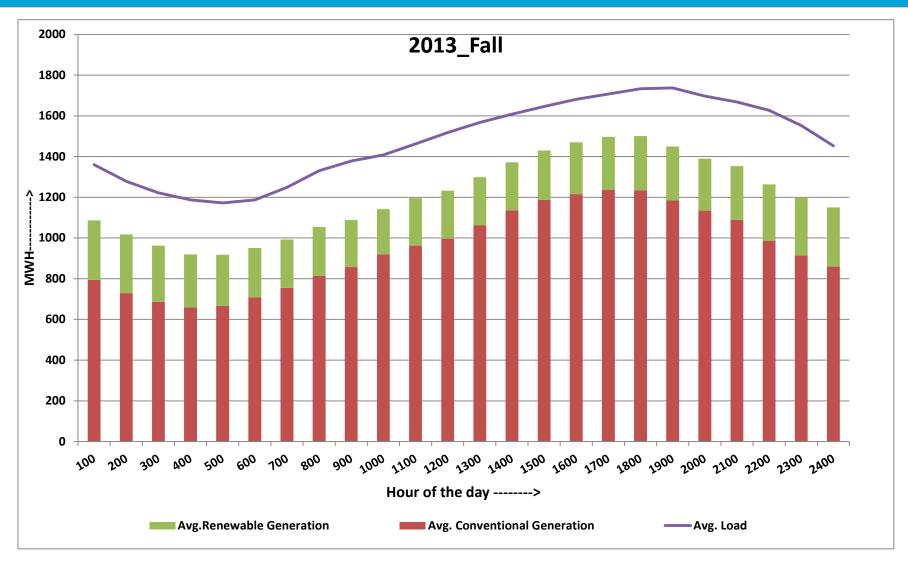

#### Hourly Average Generation & Load for 2013 Fall

Fall Covers months – Sept, Oct, Nov