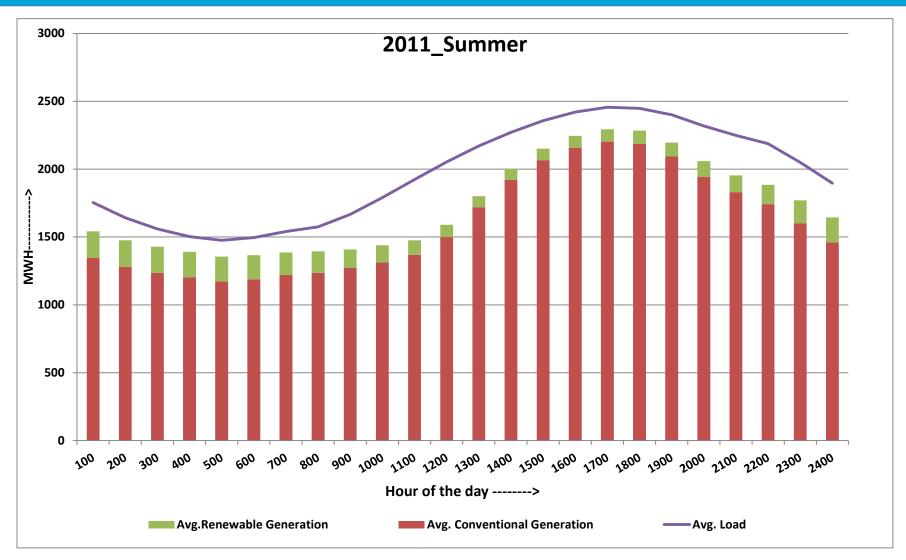

## Hourly Average Generation & Load for 2011 Summer

Summer Covers months – Jun, Jul, Aug