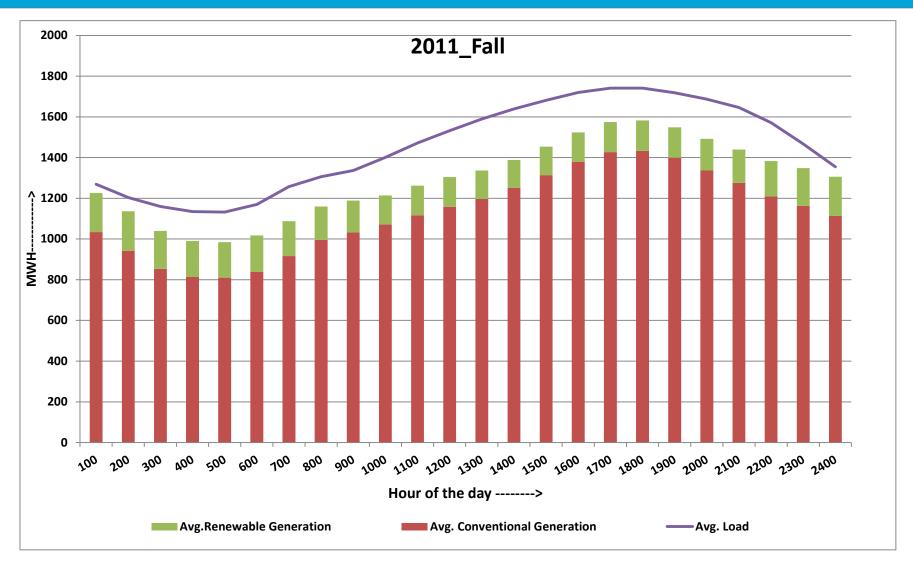

#### Hourly Average Generation & Load for 2011 Fall

Fall Covers months – Sept, Oct, Nov