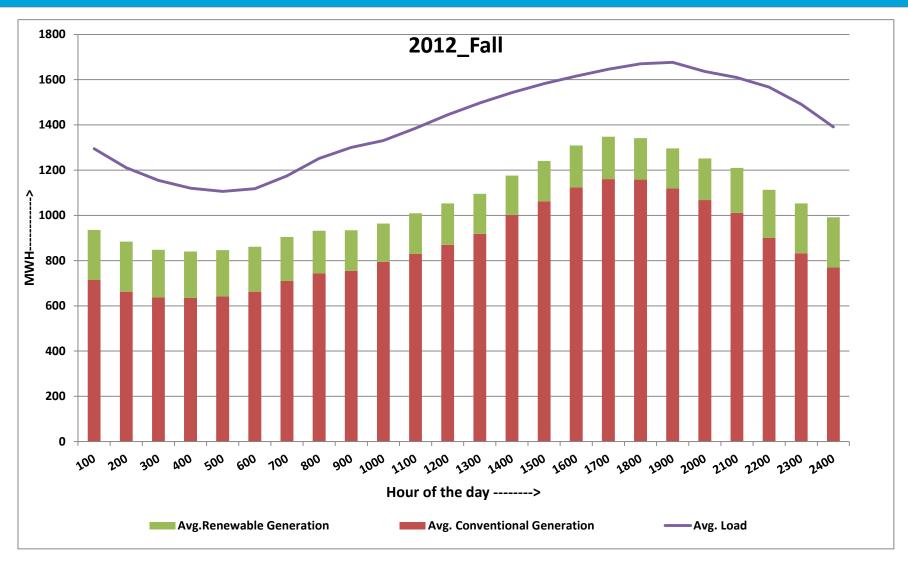

#### Hourly Average Generation & Load for 2012 Fall

Fall Covers months – Sept, Oct, Nov