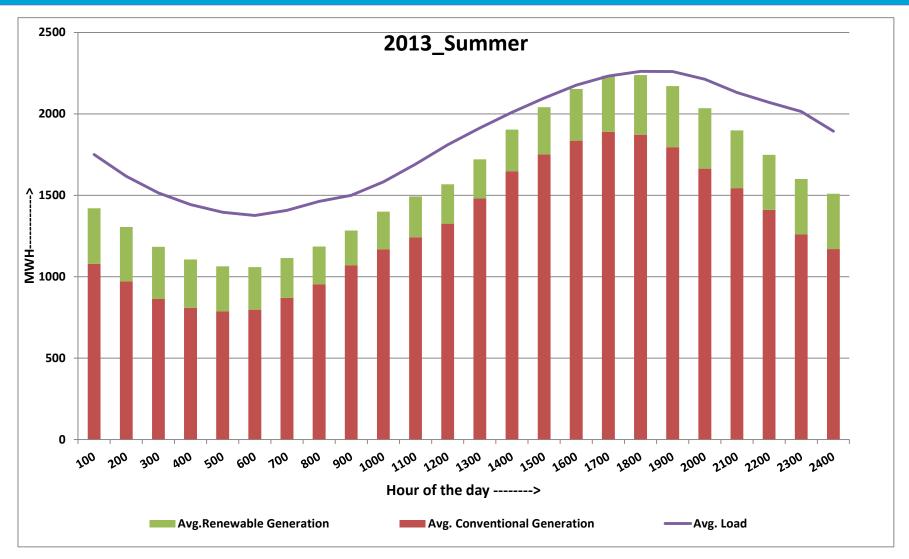

## Hourly Average Generation & Load for 2013 Summer

Summer Covers months – Jun, Jul, Aug