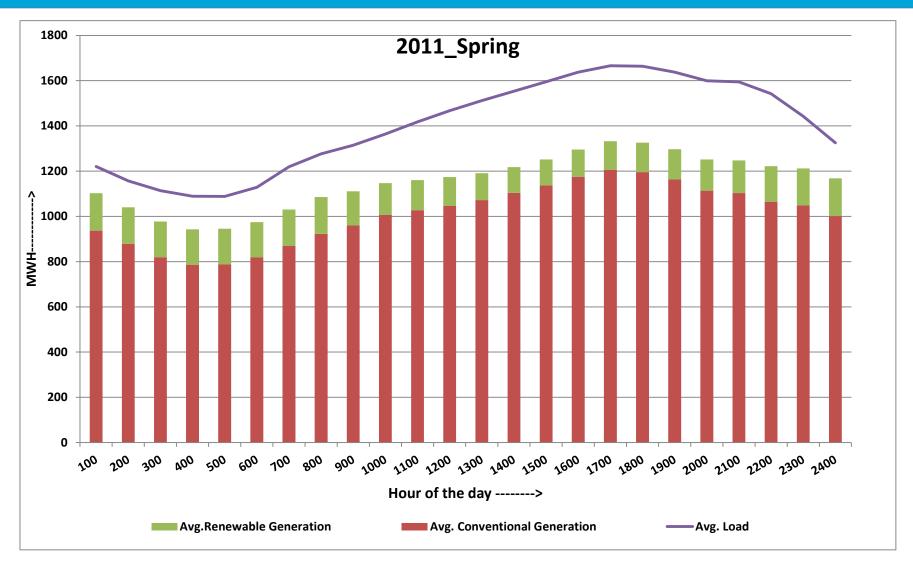

#### Hourly Average Generation & Load for 2011 Spring

Spring Covers months – Mar, Apr, May