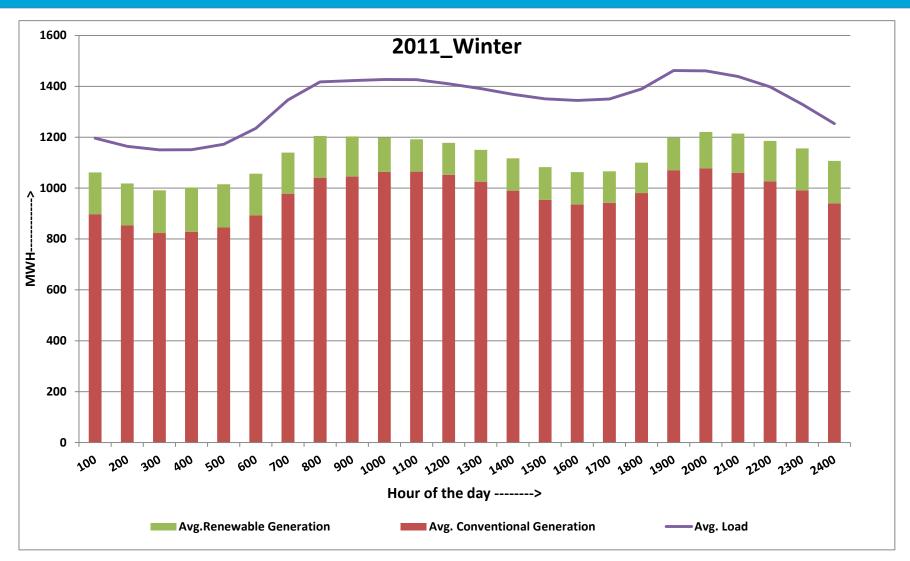

#### Hourly Average Generation & Load for 2011 Winter

Winter Covers months – Dec, Jan, Feb