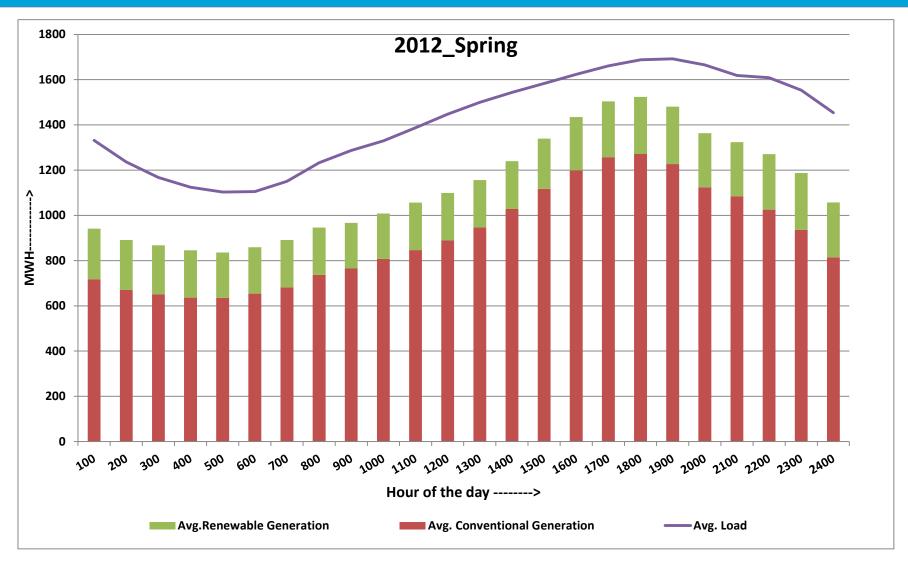

#### Hourly Average Generation & Load for 2012 Spring

Spring Covers months – Mar, Apr, May