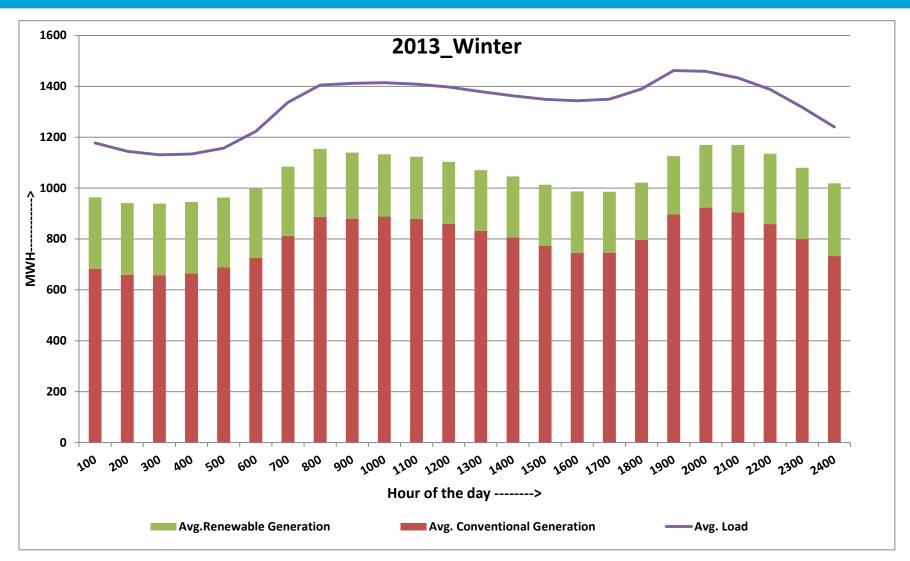

#### Hourly Average Generation & Load for 2013 Winter

Winter Covers months – Dec, Jan, Feb