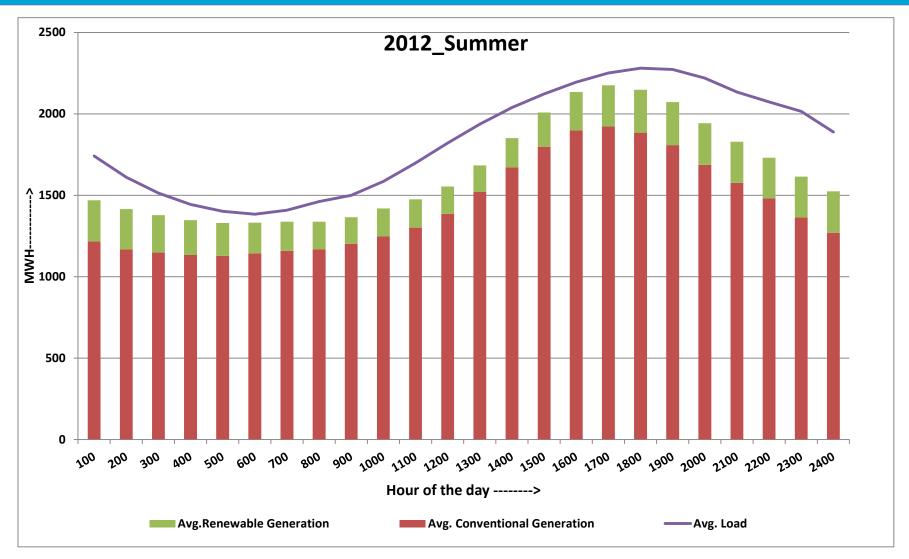

## Hourly Average Generation & Load for 2012 Summer

Summer Covers months – Jun, Jul, Aug