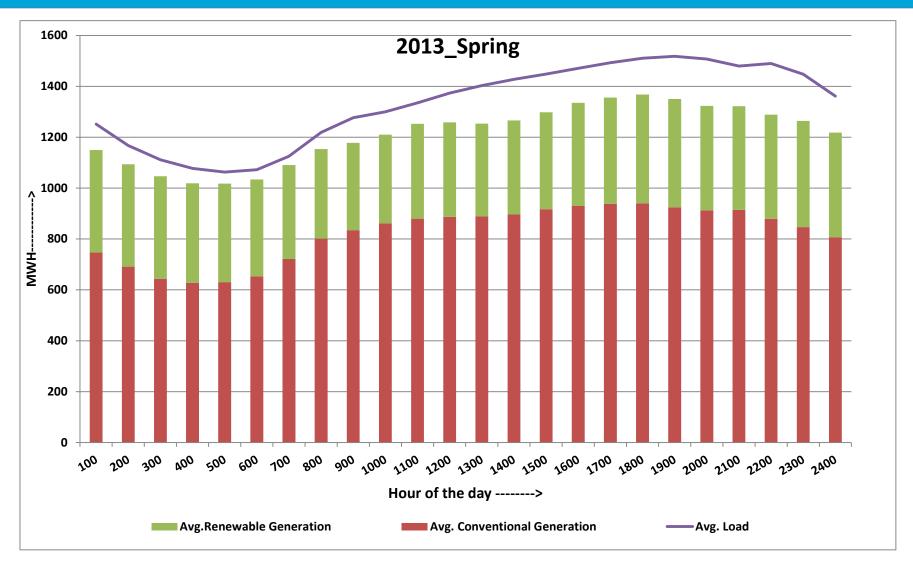

#### Hourly Average Generation & Load for 2013 Spring

Spring Covers months – Mar, Apr, May