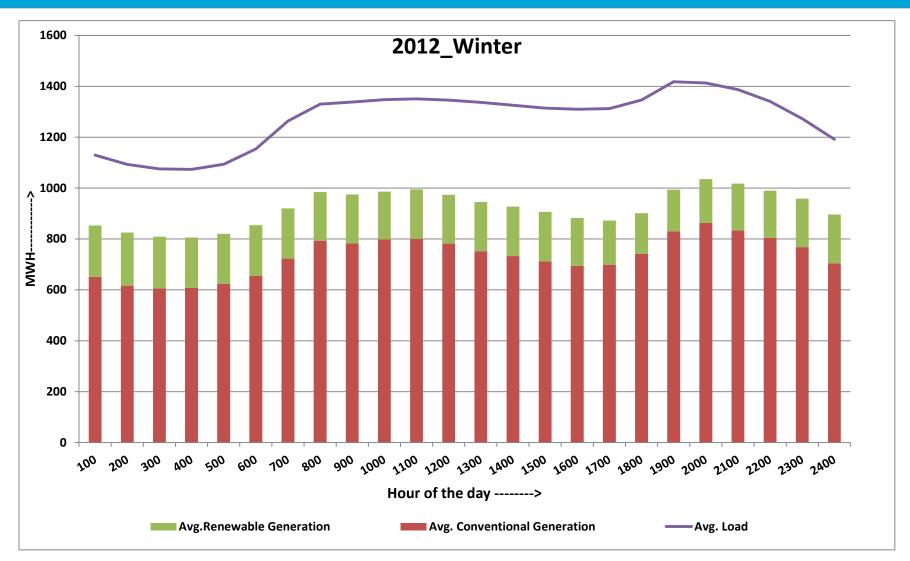

#### Hourly Average Generation & Load for 2012 Winter

Winter Covers months – Dec, Jan, Feb