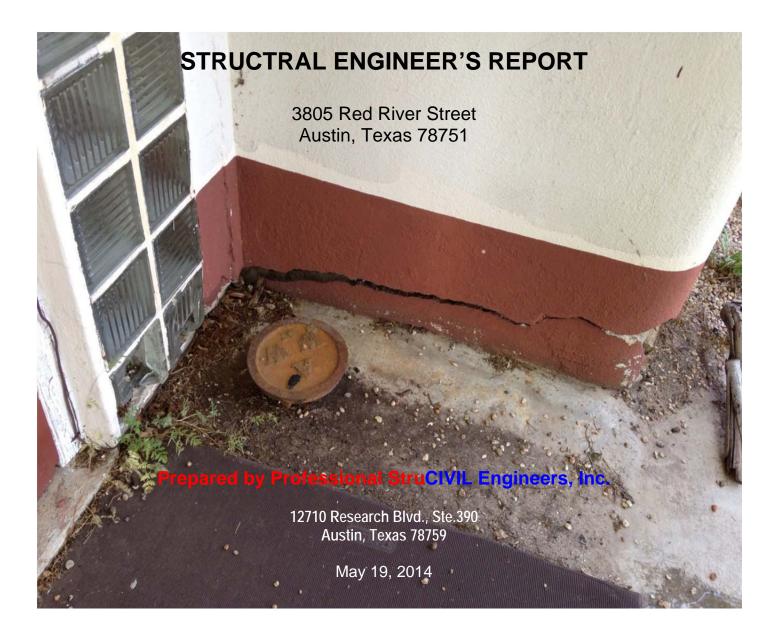

## PROFESSIONAL STRUCIVIL ENGINEERS, INC. STRUCTURAL CIVIL ENVIRONMENTAL

12710 RESEARCH BLVD., SUITE #390, AUSTIN, TEXAS 78759 512.238.6422 FAX 512.258.8095 PSCE@PSCEINC.COM

Opinions and comments stated on this letter are based solely on observation of apparent condition. This report does not provide a prediction, or warranty on the future performance and/or the need for repair of the structure and other related items. Observation and/or inspection for waterproofing, water conveyance, and drainage issues are specially excluded from this scope of work. S:\PROJECT\Jim Bennett Consulting\Active\3805 Red River Austin 78751 - 29715\Engineer Report 3805 Red River.docx