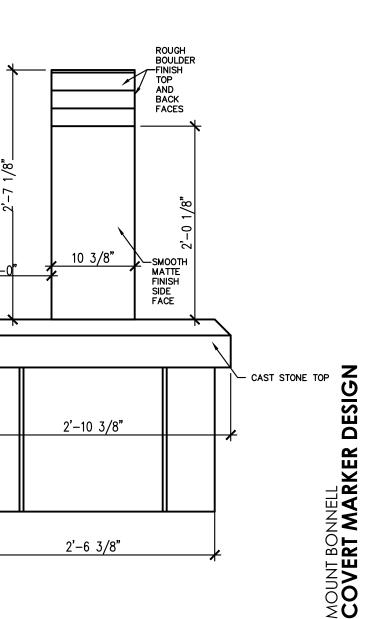

As you know, Preservation Austin fully supports the restoration of the marker on its existing site, in accordance with the Secretary of the Interior's Standards for the Treatment of Historic Properties. From our discussions today, we would expand our position to include approving the construction of a modest, well-designed, protective shelter over the restored monument. If the West Point Society so desires, we also can support the addition of a second monument in granite at the park, appropriately sited, using your original design, perhaps commemorating the park's 75<sup>th</sup> anniversary and the West Point Society's gift of park improvements. We hope that with this agreement - that the original marker be restored in its original location and a second marker be placed at the park – there will be no need to appeal the Historic Landmark Commission's decision to restore the original marker.