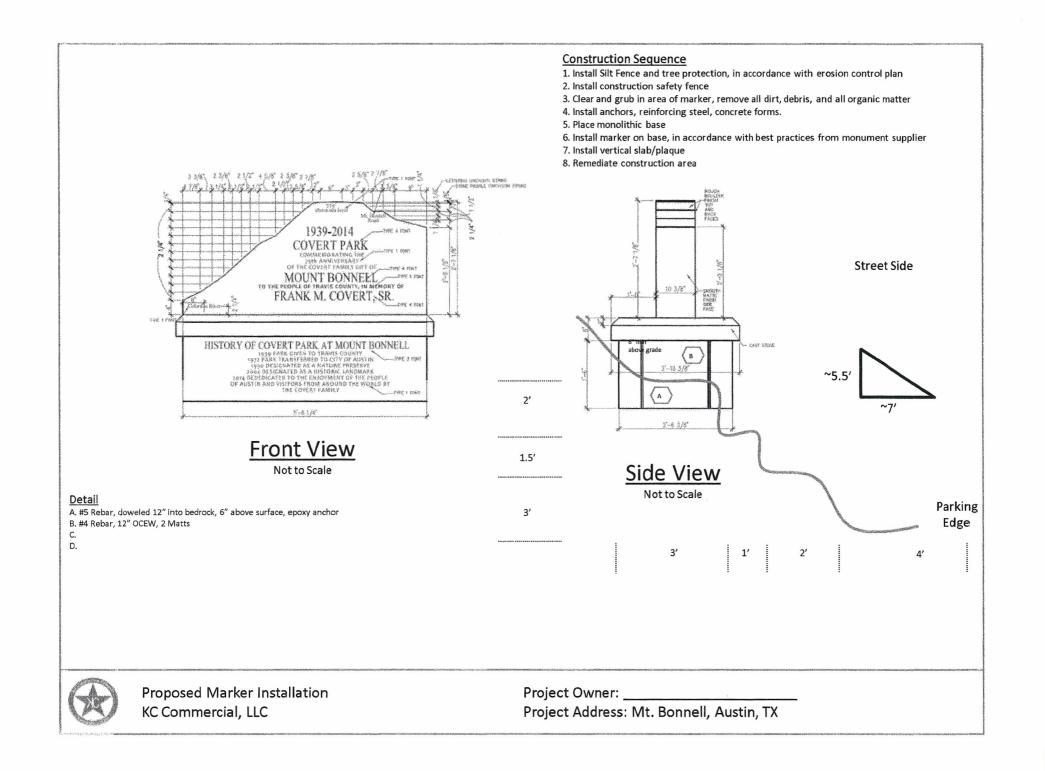

As you know, Preservation Austin fully supports the restoration of the marker on its existing site, in accordance with the Secretary of the Interior's Standards for the Treatment of Historic Properties. From our discussions today, we would expand our position to include approving the construction of a modest, well-designed, protective shelter over the restored monument. If the West Point Society so desires, we also can support the addition of a second monument in granite at the park, appropriately sited, using your original design, perhaps commemorating the park's 75<sup>th</sup> anniversary and the West Point Society's gift of park improvements. We hope that with this agreement - that the original marker be restored in its original location and a second marker be placed at the park – there will be no need to appeal the Historic Landmark Commission's decision to restore the original marker.