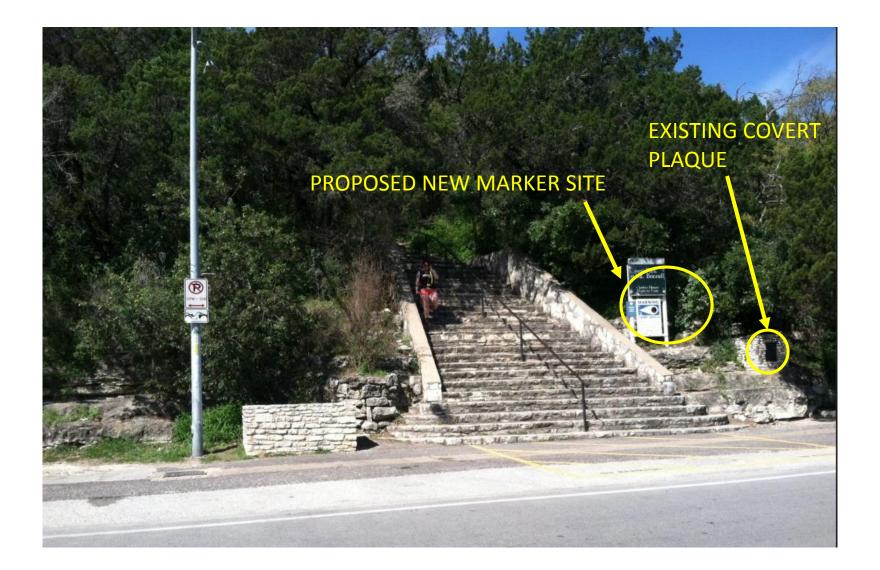

Your proposed improvements to the park as designed and funded by the West Point Society seek to improve the visitor experience and we agree that several components have merit: stair improvements for safety and access, lowering of a retaining wall for improved viewing, and creation of a seating area in the arbor. These modifications would affect non-historic features constructed in 1983 and we look forward to supporting those features that enhance and protect historic Mt. Bonnell.