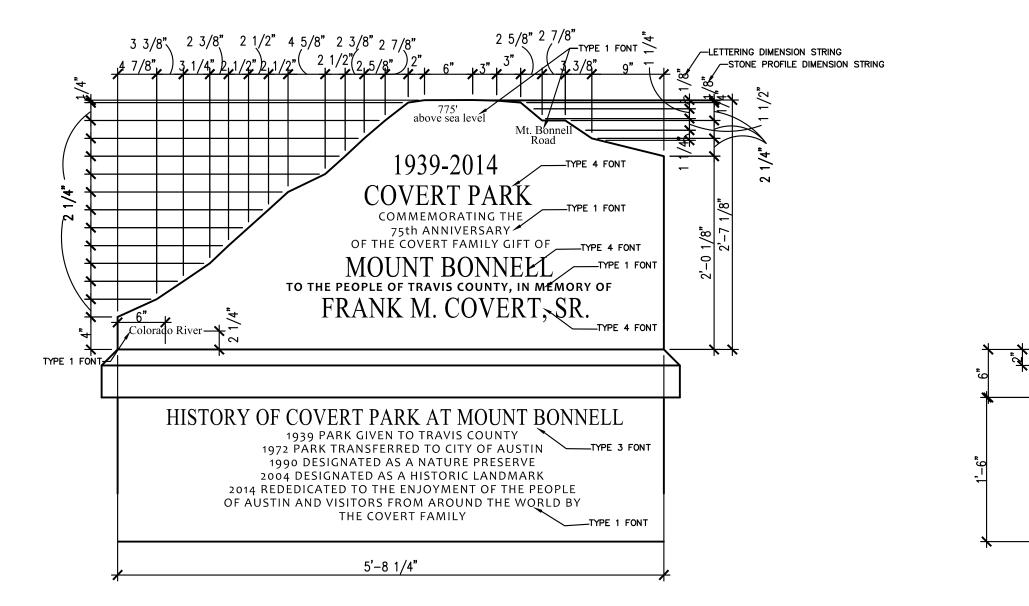

As you know, Preservation Austin fully supports the restoration of the marker on its existing site, in accordance with the Secretary of the Interior's Standards for the Treatment of Historic Properties. From our discussions today, we would expand our position to include approving the construction of a modest, well-designed, protective shelter over the restored monument. If the West Point Society so desires, we also can support the addition of a second monument in granite at the park, appropriately sited, using your original design, perhaps commemorating the park's 75<sup>th</sup> anniversary and the West Point Society's gift of park improvements. We hope that with this agreement - that the original marker be restored in its original location and a second marker be placed at the park – there will be no need to appeal the Historic Landmark Commission's decision to restore the original marker.