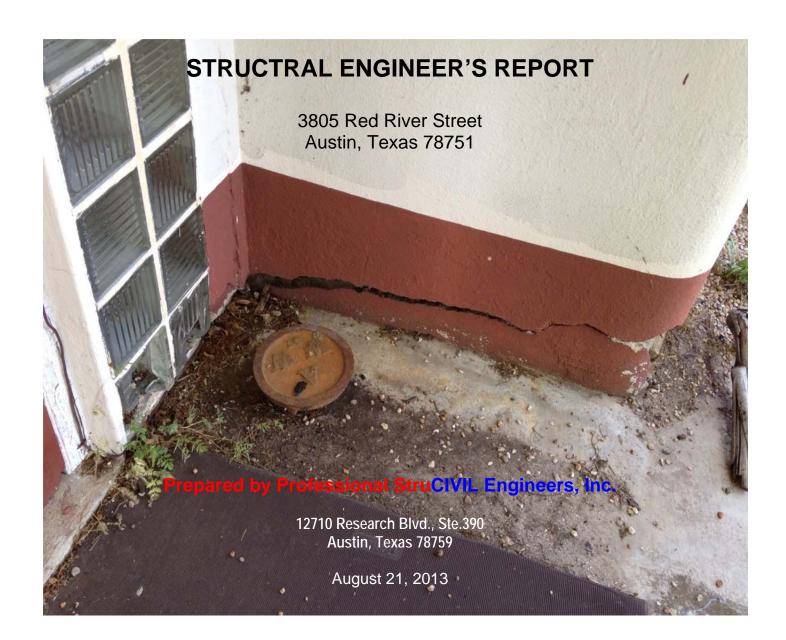

Reference: Residential Damage

3805 Red River Street Austin, Texas 78751

Our inspection takes into account the load effects placed upon individual structural members using a methodology that evaluates equilibrium, general stability, and geometric compatibility.

Our firm observed damage to the foundation, framing and concrete driveway and sidewalk. Images are included with this report; refer to the attached items. Structural foundation and framing damage or visual framing damage is evident based on our visit to the residence. Professional StruCIVIL Engineers recommends the existing structure to be demolished.

Differential Settlement

Concrete sidewalk cracks soil settlement

Foundation & sidewalk settlement

12710 RESEARCH BLVD., SUITE #390, AUSTIN, TEXAS 78759 FAX 512.258.8095 PSCE@PSCEINC.COM

concrete driveway crack soil settlement