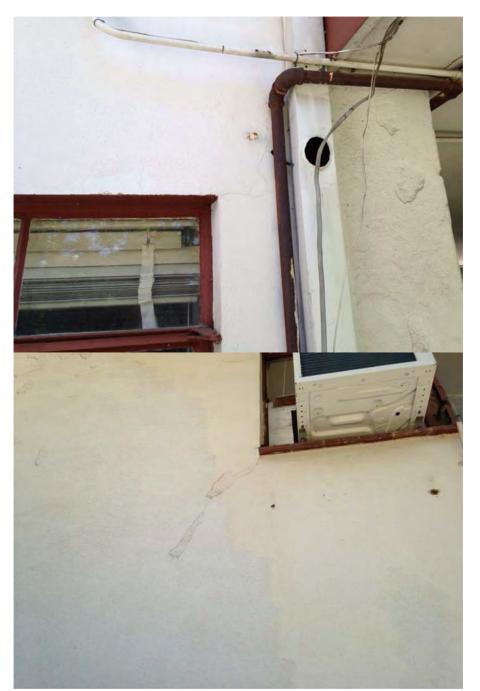

Window diagonal cracks:

Foundation differential settlement

Window diagonal cracks:

12710 RESEARCH BLVD., SUITE #390, AUSTIN, TEXAS 78759 FAX 512.258.8095 PSCE@PSCEINC.COM

Wall stress crack

Foundation settlement

Wall stress crack

Foundation settlement

12710 RESEARCH BLVD., SUITE #390, AUSTIN, TEXAS 78759 FAX 512.258.8095 PSCE@PSCEINC.COM

Roof projection damaged

Concrete sidewalk & foundation settlement

Staircase damage