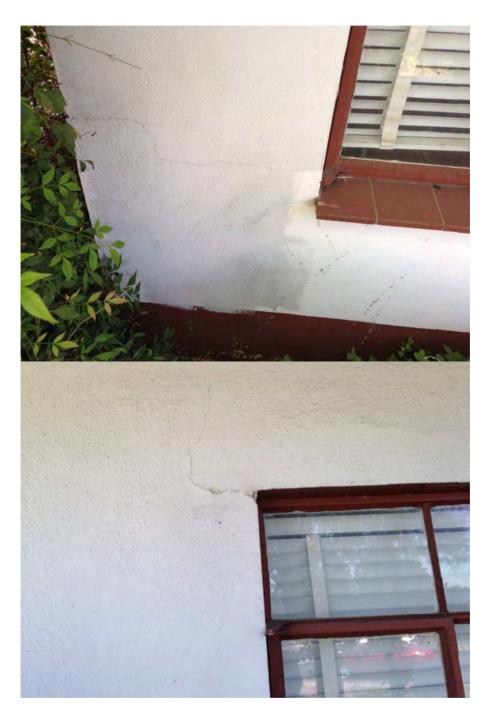

Window diagonal cracks:

12710 RESEARCH BLVD., SUITE #390, AUSTIN, TEXAS 78759 FAX 512.258.8095 PSCE@PSCEINC.COM

Window diagonal cracks:

Foundation differential settlement

Window diagonal cracks:

12710 RESEARCH BLVD., SUITE #390, AUSTIN, TEXAS 78759 FAX 512.258.8095 PSCE@PSCEINC.COM

Window diagonal cracks:

Foundation differential settlement

Window diagonal cracks:

12710 RESEARCH BLVD., SUITE #390, AUSTIN, TEXAS 78759 FAX 512.258.8095 PSCE@PSCEINC.COM

Wall stress crack

Foundation settlement