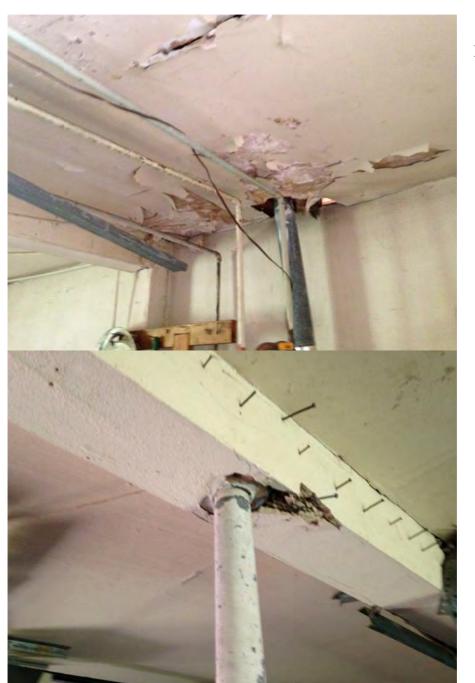

Sincerely, PROFESSIONAL StruCIVIL ENGINEERS, INC.

Mirza Tahir Baig, P.E. Principal

Structural failure because of bearing stresses in the beam

Structural failure because of bearing stresses in the beam

12710 RESEARCH BLVD., SUITE #390, AUSTIN, TEXAS 78759 FAX 512.258.8095 PSCE@PSCEINC.COM

Damage roof ceiling structure

Structural failure at column:

Bearing support.

12710 RESEARCH BLVD., SUITE #390, AUSTIN, TEXAS 78759 FAX 512.258.8095 PSCE@PSCEINC.COM

Foundation failure:

Differential settlements.