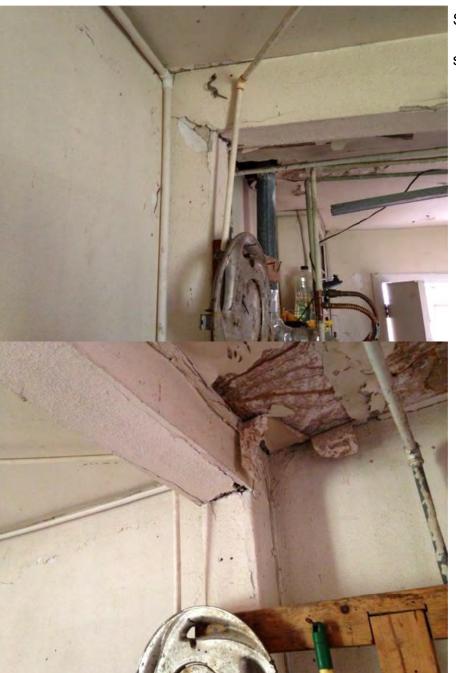

Sincerely, PROFESSIONAL StruCIVIL ENGINEERS, INC.

Mirza Tahir Baig, P.E. Principal

Structural failure because of bearing stresses in the beam

Structural failure because of bearing stresses in the beam

12710 RESEARCH BLVD., SUITE #390, AUSTIN, TEXAS 78759 FAX 512.258.8095 PSCE@PSCEINC.COM

Damage roof ceiling structure

Structural failure at column:

Bearing support.

12710 RESEARCH BLVD., SUITE #390, AUSTIN, TEXAS 78759 FAX 512.258.8095 PSCE@PSCEINC.COM

Foundation failure:

Differential settlements.