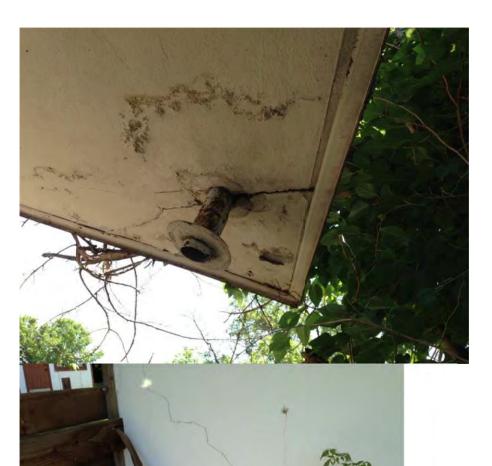

Foundation settlement Soil movements

Foundation settlement soil movements.

12710 RESEARCH BLVD., SUITE #390, AUSTIN, TEXAS 78759 FAX 512.258.8095 PSCE@PSCEINC.COM

Roof cantilever damage

Wall stress cracks