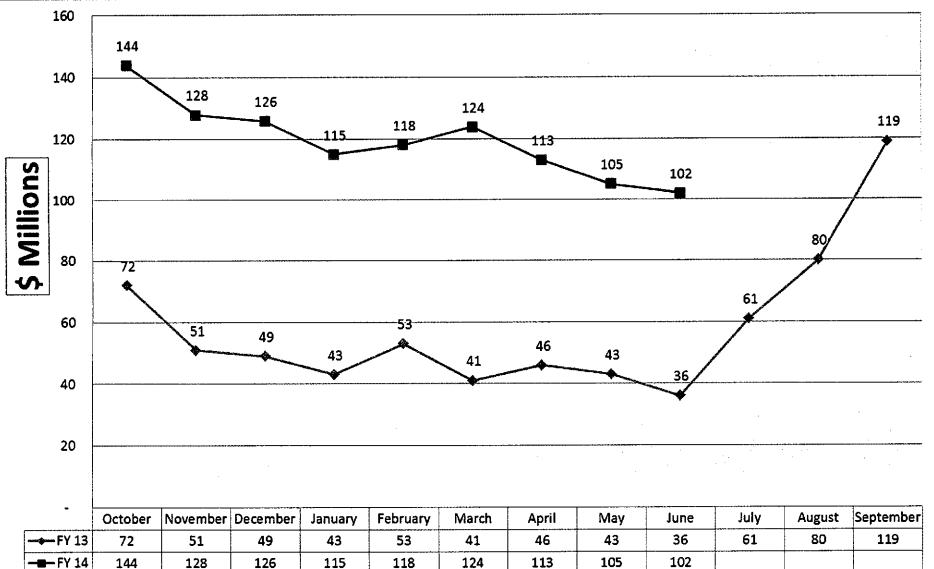

Late Backup



## **Operating Cash Balance**



08/05/2014



## Cash Reserve Analysis

| * In compliance                         | Basis for Level of Funding                                          | \$ in Millions |                        |                    |
|-----------------------------------------|---------------------------------------------------------------------|----------------|------------------------|--------------------|
| Reserve Name<br>(in order of funding)   |                                                                     | June<br>2014   | After 2014<br>Transfer | Minimum<br>Maximum |
| *Working Capital (Operating<br>Cash)    | Minimum requirement - 45 days of<br>O&M less fuel & purchased power | \$ 102         | \$ 72                  | \$ 60 min          |
| *Strategic Reserve-Emergency            | Minimu