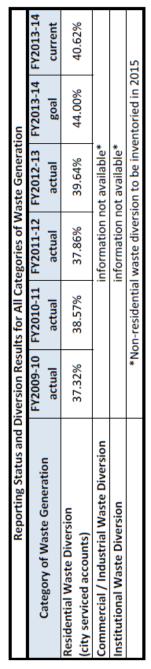

# Austin Resource Recovery Curbside Collection and HHW Operations

|                            | FY 2014<br>Goal        | 123,000     | 7,000                         | 390                          | 130,390                                                          |   | 64,000                     | 150                                                                                                                                                                                                                                                                                                                                                                                                                                                                                                                                                                                                                                                                                                                                                                                                                                                                                                                                                                                                                                                                                                                                                                                                                                                                                                                                                                                                                                                                                                                                                                                                                                                                                                                                                                                                                                                                                                                                                                                                                                                                                                                            | 31,000                          | 783                              | 6,200                               | 102,133                                                          |   | 232,523                                               | 44%                                                             | 24.64                                               | 192,000                     | 25.64                                                                             | 6.21                                                     | 192,000                                          | 55                                                                                     |
|----------------------------|------------------------|-------------|-------------------------------|------------------------------|------------------------------------------------------------------|---|----------------------------|--------------------------------------------------------------------------------------------------------------------------------------------------------------------------------------------------------------------------------------------------------------------------------------------------------------------------------------------------------------------------------------------------------------------------------------------------------------------------------------------------------------------------------------------------------------------------------------------------------------------------------------------------------------------------------------------------------------------------------------------------------------------------------------------------------------------------------------------------------------------------------------------------------------------------------------------------------------------------------------------------------------------------------------------------------------------------------------------------------------------------------------------------------------------------------------------------------------------------------------------------------------------------------------------------------------------------------------------------------------------------------------------------------------------------------------------------------------------------------------------------------------------------------------------------------------------------------------------------------------------------------------------------------------------------------------------------------------------------------------------------------------------------------------------------------------------------------------------------------------------------------------------------------------------------------------------------------------------------------------------------------------------------------------------------------------------------------------------------------------------------------|---------------------------------|----------------------------------|-------------------------------------|------------------------------------------------------------------|---|-------------------------------------------------------|-----------------------------------------------------------------|-----------------------------------------------------|-----------------------------|-----------------------------------------------------------------------------------|----------------------------------------------------------|--------------------------------------------------|----------------------------------------------------------------------------------------|
| EAR                        | FYTD '14<br>(Oct '13 - | 95,511      | 6,077                         | 305                          | 101,893                                                          | I | 41,720                     | 210                                                                                                                                                                                                                                                                                                                                                                                                                                                                                                                                                                                                                                                                                                                                                                                                                                                                                                                                                                                                                                                                                                                                                                                                                                                                                                                                                                                                                                                                                                                                                                                                                                                                                                                                                                                                                                                                                                                                                                                                                                                                                                                            | 22,926                          | 124                              | 4,725                               | 69,705                                                           |   | 171,598                                               | 40.62%                                                          | 21.50                                               | 189,072                     | 19.03                                                                             | 5.23                                                     | 186,569                                          | 63                                                                                     |
| <b>CURRENT FISCAL YEAR</b> | Jun 2014               | 11,077      | 775                           | 39.40                        | 11,891                                                           | - | 4,632                      | 31.29                                                                                                                                                                                                                                                                                                                                                                                                                                                                                                                                                                                                                                                                                                                                                                                                                                                                                                                                                                                                                                                                                                                                                                                                                                                                                                                                                                                                                                                                                                                                                                                                                                                                                                                                                                                                                                                                                                                                                                                                                                                                                                                          | 2,332                           | 16                               | 694                                 | 7,705                                                            |   | 19,597                                                | 39.32%                                                          | 26.60                                               | 191,882                     | 22.55                                                                             | 5.68                                                     | 189,334                                          | 4                                                                                      |
| CURRE                      | May 2014               | 11,385      | 1,175                         | 47.71                        | 12,608                                                           |   | 4,752                      | 26.79                                                                                                                                                                                                                                                                                                                                                                                                                                                                                                                                                                                                                                                                                                                                                                                                                                                                                                                                                                                                                                                                                                                                                                                                                                                                                                                                                                                                                                                                                                                                                                                                                                                                                                                                                                                                                                                                                                                                                                                                                                                                                                                          | 2,992                           | 25                               | 545                                 | 8,341                                                            |   | 20,949                                                | 39.82%                                                          | 27.71                                               | 189,795                     | 23.43                                                                             | 7.37                                                     | 187,389                                          | 5                                                                                      |
| R                          | FY13 YTD<br>(Oct '12 - | 93,086      | 5,613                         | 283                          | 98,972                                                           | I | 40,291                     | 182                                                                                                                                                                                                                                                                                                                                                                                                                                                                                                                                                                                                                                                                                                                                                                                                                                                                                                                                                                                                                                                                                                                                                                                                                                                                                                                                                                                                                                                                                                                                                                                                                                                                                                                                                                                                                                                                                                                                                                                                                                                                                                                            | 22,242                          | 132                              | 5,545                               | 68,392                                                           |   | 167,364                                               | 40.86%                                                          | 25.58                                               | 186,596                     | 22.32                                                                             | 6.16                                                     | 185,173                                          | 38                                                                                     |
| LAST FISCAL YEAR           | Jun 2013               | 9,804       | 822                           | 32                           | 10,658                                                           |   | 4,129                      | 28                                                                                                                                                                                                                                                                                                                                                                                                                                                                                                                                                                                                                                                                                                                                                                                                                                                                                                                                                                                                                                                                                                                                                                                                                                                                                                                                                                                                                                                                                                                                                                                                                                                                                                                                                                                                                                                                                                                                                                                                                                                                                                                             | 1,631                           | 16                               | 505                                 | 6,309                                                            |   | 16,967                                                | 37.18%                                                          | 23.92                                               | 188,914                     | 20.30                                                                             | 4.01                                                     | 187,461                                          | 3                                                                                      |
| LAST                       | May 2013               | 10,445      | 1,107                         | 45                           | 11,597                                                           |   | 4,789                      | 23                                                                                                                                                                                                                                                                                                                                                                                                                                                                                                                                                                                                                                                                                                                                                                                                                                                                                                                                                                                                                                                                                                                                                                                                                                                                                                                                                                                                                                                                                                                                                                                                                                                                                                                                                                                                                                                                                                                                                                                                                                                                                                                             | 2,345                           | 28                               | 679                                 | 7,862                                                            |   | 19,459                                                | 40.40%                                                          | 25.74                                               | 187,444                     | 23.79                                                                             | 5.82                                                     | 185,989                                          | 4                                                                                      |
|                            | FY 2013<br>Goal        | 127,000     | 6,600                         | 400                          | 134,000                                                          | İ | 62,500                     | 150                                                                                                                                                                                                                                                                                                                                                                                                                                                                                                                                                                                                                                                                                                                                                                                                                                                                                                                                                                                                                                                                                                                                                                                                                                                                                                                                                                                                                                                                                                                                                                                                                                                                                                                                                                                                                                                                                                                                                                                                                                                                                                                            | 27,000                          | 800                              | 6,400                               | 96,850                                                           | 1 | 230,850                                               | 42%                                                             | 26.03                                               | 187,676                     | 25.62                                                                             | 5.53                                                     | 187,676                                          | 88                                                                                     |
|                            | FY 2013                | 124,183     | 8,500                         | 381                          | 133,064                                                          |   | 53,702                     | 240                                                                                                                                                                                                                                                                                                                                                                                                                                                                                                                                                                                                                                                                                                                                                                                                                                                                                                                                                                                                                                                                                                                                                                                                                                                                                                                                                                                                                                                                                                                                                                                                                                                                                                                                                                                                                                                                                                                                                                                                                                                                                                                            | 25,898                          | 181                              | 7,359                               | 87,380                                                           |   | 220,444                                               | 39.64%                                                          | 25.53                                               | 187,105                     | 22.25                                                                             | 5.37                                                     | 185,658                                          | 90                                                                                     |
|                            |                        | Ino jo suo_ | Ons of Curbside Bulk Disposed | HHW Operations Tons Disposed | Total Disposed Tons Collected Curbside and   From HHW Operations |   | Tons of curbside recycling | The House of the H | Tons of Curbside Yard Trimmings | ☐ Tons of Curbside Bulk Recycled | 22 Tons of Curbside Brush Collected | ☐ Total Diverted Tons Collected Curbside and from HHW Operations |   | Total Tons Collected Curbside and from HHW Operations | Percent of Waste Stream Diverted by Curbside and HHW Operations | Pounds of Garbage collected per customer per pickup | Number of Garbage customers | Pounds of Recycled materials collected per customer per pickup (every other week) | Pounds of Yard Trimmings collected per customer per week | Number of Recycling and Yard Trimmings customers | Total tons of Dead Animals Collected from COA rights-<br>of-way and the animal shelter |