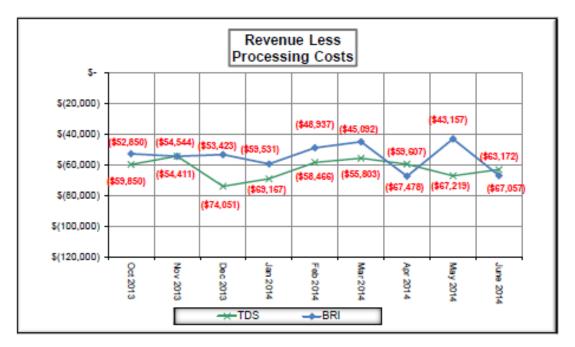

# Zero Waste Advisory Commission - August 13, 2014 Single Stream Recycling Statistical Report FY 2013-14: October, 2013 through June, 2014

Texas Disposal Systems (TDS) and Balcones Resources, Inc. (BRI)

| Month and   | Contractor     | Tons                 | Cor                    | tractor Payme          | nts                       | Net Value<br>to the City | Landfill Cost Avoidance |                      |  |  |
|-------------|----------------|----------------------|------------------------|------------------------|---------------------------|--------------------------|-------------------------|----------------------|--|--|
| Year        | Contractor     | Delivered            | Revenue                | Processing<br>Cost     | Net Amount<br>Due/(Owed)  | \$ per ton<br>value      | Cost Per Ton            | Total                |  |  |
| October     | TDS            | 1,824.24             | \$108,623              | \$168,473              | (\$59,850)                | (\$32.81)                | \$21.01                 | \$38,327             |  |  |
| 2013        | BRI            | 2,910.84             | \$177,974              | \$230,825              | (\$52,850)                | (\$18.16)                | \$21.01                 | \$61,157             |  |  |
|             | Total          | 4,735.08             | \$286,598              | \$399,298              | (\$112,701)               |                          |                         | \$99,484             |  |  |
|             |                |                      |                        |                        |                           |                          |                         |                      |  |  |
| November    | TDS            | 1,682.84             | \$99,569               | \$153,980              | (\$54,411)                | (\$32.33)                | \$21.01                 | \$35,356             |  |  |
| 2013        | BRI            | 2,775.04             | \$165,885              | \$220,429              | (\$54,544)                | (\$19.66)                | \$21.01                 | \$58,304             |  |  |
|             | Total          | 4,457.88             | \$265,454              | \$374,409              | (\$108,955)               |                          |                         | \$93,660             |  |  |
| December    | TDS            | 2,237,24             | \$130,657              | \$204,707              | (\$74,051)                | (\$33.10)                | \$21.01                 | \$47,004             |  |  |
| 2013        | BRI            | 2,781.35             | \$167,489              | \$220,913              | (\$53,423)                | (\$19.21)                | \$21.01                 | \$58,436             |  |  |
|             | Total          | 5,018.59             | \$298,146              | \$425,620              | (\$127,474)               |                          |                         | \$105,441            |  |  |
| lanuani     | 700            | 0.400.75             | 5403 703               | £400.054               | 4555 4551                 | (530.00)                 | 504.54                  |                      |  |  |
| January     | TDS<br>BRI     | 2,108.75<br>2,963.60 | \$123,783<br>\$175,333 | \$192,951<br>\$234,864 | (\$69,167)                | (\$32.80)<br>(\$20.09)   | \$21.01<br>\$21.01      | \$44,305<br>\$62,265 |  |  |
| 2014        | Total          | 5,072.35             | \$175,333<br>\$299,116 | \$234,864<br>\$427,814 | (\$59,531)<br>(\$128,698) | (\$20.09)                | \$21.01                 | \$106,570            |  |  |
|             | rotar          | 3,072.33             | 9255,110               | 9427,014               | (\$120,030)               |                          |                         | \$100,570            |  |  |
| February    | TDS            | 1,821,99             | \$108,246              | \$166,712              | (\$58,466)                | (\$32.09)                | \$21.01                 | \$38,280             |  |  |
| 2014        | BRI            | 2,392.85             | \$142,235              | \$191,172              | (\$48,937)                | (\$20.45)                | \$21.01                 | \$50,274             |  |  |
|             | Total          | 4,214.84             | \$250,482              | \$357,884              | (\$107,403)               |                          |                         | \$88,554             |  |  |
| March       | TDS            | 1.875.52             | \$115.807              | \$171,610              | (\$55,803)                | (\$29.75)                | \$21.01                 | \$39,405             |  |  |
| 2014        | BRI            | 2,470.59             | \$152,032              | \$197,124              | (\$45,092)                | (\$18.25)                | \$21.01                 | \$51,907             |  |  |
|             | Total          | 4,346.11             | \$267,839              | \$368,733              | (\$100,894)               |                          |                         | \$91,312             |  |  |
| April       | TDS            | 1,954.76             | \$119,253              | \$178,861              | (\$59,608)                | (\$30.49)                | \$21.01                 | \$41,070             |  |  |
| 2014        | BRI            | 2.757.04             | \$151,574              | \$219,052              | (\$67,478)                | (\$24,47)                | \$21.01                 | \$57,925             |  |  |
|             | Total          | 4,711.80             | \$270,827              | \$397,912              | (\$127,085)               | (42)                     |                         | \$98,995             |  |  |
| Henr        | TDS            | 2,179.65             | \$132,219              | \$199,438              | (\$67,219)                | (\$30.84)                | 521.01                  | \$45,794             |  |  |
| May<br>2014 | BRI            | 2,179.03             | \$161,740              | \$199,430              | (\$43,157)                | (\$16.78)                | \$21.01                 | \$54,041             |  |  |
| 2014        | Total          | 4,751.79             | \$293,959              | \$404,335              | (\$110,376)               | (\$10.70)                | Q21.01                  | \$99,835             |  |  |
|             |                |                      | 1227,500               |                        | (41.12,510)               |                          |                         |                      |  |  |
| June        | TDS            | 2,012.96             | \$121,013              | \$184,186              | (\$63,173)                | (\$31.38)                | \$21.01                 | \$42,292             |  |  |
| 2014        | BRI            | 2,618.97             | \$141,425              | \$208,482              | (\$67,057)                | (\$25.60)                | \$21.01                 | \$55,025             |  |  |
|             | Total          | 4,631.93             | \$262,438              | \$392,668              | (\$130,230)               |                          |                         | \$97,317             |  |  |
|             |                |                      |                        |                        |                           |                          |                         |                      |  |  |
| FY          | 2013-14 Totals | 41,940               | \$2,494,858            | \$3,548,674            | (\$1,053,816)             | 1                        |                         | \$881,167            |  |  |

## Zero Waste Advisory Commission - August 13, 2014 Single Stream Recycling Statistical Report FY 2013-14: October, 2013 through June, 2014

Texas Disposal Systems (TDS) and Balcones Resources, Inc. (BRI)