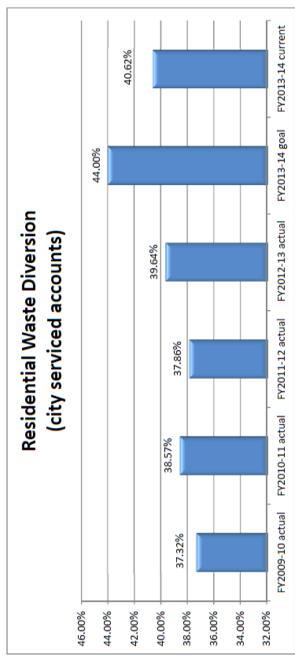

# Austin Resource Recovery Curbside Collection and HHW Operations

|                            | FY 2014<br>Goal        | 123,000     | 7,000                         | 390                          | 130,390                                                          |   | 64,000                     | 150                                                                                                                                                                                                                                                                                                                                                                                                                                                                                                                                                                                                                                                                                                                                                                                                                                                                                                                                                                                                                                                                                                                                                                                                                                                                                                                                                                                                                                                                                                                                                                                                                                                                                                                                                                                                                                                                                                                                                                                                                                                                                                                            | 31,000                          | 783                              | 6,200                               | 102,133                                                          |   | 232,523                                               | 44%                                                             | 24.64                                               | 192,000                     | 25.64                                                                             | 6.21                                                     | 192,000                                          | 55                                                                                     |
|----------------------------|------------------------|-------------|-------------------------------|------------------------------|------------------------------------------------------------------|---|----------------------------|--------------------------------------------------------------------------------------------------------------------------------------------------------------------------------------------------------------------------------------------------------------------------------------------------------------------------------------------------------------------------------------------------------------------------------------------------------------------------------------------------------------------------------------------------------------------------------------------------------------------------------------------------------------------------------------------------------------------------------------------------------------------------------------------------------------------------------------------------------------------------------------------------------------------------------------------------------------------------------------------------------------------------------------------------------------------------------------------------------------------------------------------------------------------------------------------------------------------------------------------------------------------------------------------------------------------------------------------------------------------------------------------------------------------------------------------------------------------------------------------------------------------------------------------------------------------------------------------------------------------------------------------------------------------------------------------------------------------------------------------------------------------------------------------------------------------------------------------------------------------------------------------------------------------------------------------------------------------------------------------------------------------------------------------------------------------------------------------------------------------------------|---------------------------------|----------------------------------|-------------------------------------|------------------------------------------------------------------|---|-------------------------------------------------------|-----------------------------------------------------------------|-----------------------------------------------------|-----------------------------|-----------------------------------------------------------------------------------|----------------------------------------------------------|--------------------------------------------------|----------------------------------------------------------------------------------------|
| EAR                        | FYTD '14<br>(Oct '13 - | 95,511      | 6,077                         | 305                          | 101,893                                                          | I | 41,720                     | 210                                                                                                                                                                                                                                                                                                                                                                                                                                                                                                                                                                                                                                                                                                                                                                                                                                                                                                                                                                                                                                                                                                                                                                                                                                                                                                                                                                                                                                                                                                                                                                                                                                                                                                                                                                                                                                                                                                                                                                                                                                                                                                                            | 22,926                          | 124                              | 4,725                               | 69,705                                                           |   | 171,598                                               | 40.62%                                                          | 21.50                                               | 189,072                     | 19.03                                                                             | 5.23                                                     | 186,569                                          | 63                                                                                     |
| <b>CURRENT FISCAL YEAR</b> | Jun 2014               | 11,077      | 775                           | 39.40                        | 11,891                                                           | - | 4,632                      | 31.29                                                                                                                                                                                                                                                                                                                                                                                                                                                                                                                                                                                                                                                                                                                                                                                                                                                                                                                                                                                                                                                                                                                                                                                                                                                                                                                                                                                                                                                                                                                                                                                                                                                                                                                                                                                                                                                                                                                                                                                                                                                                                                                          | 2,332                           | 16                               | 694                                 | 7,705                                                            |   | 19,597                                                | 39.32%                                                          | 26.60                                               | 191,882                     | 22.55                                                                             | 5.68                                                     | 189,334                                          | 4                                                                                      |
| CURRE                      | May 2014               | 11,385      | 1,175                         | 47.71                        | 12,608                                                           |   | 4,752                      | 26.79                                                                                                                                                                                                                                                                                                                                                                                                                                                                                                                                                                                                                                                                                                                                                                                                                                                                                                                                                                                                                                                                                                                                                                                                                                                                                                                                                                                                                                                                                                                                                                                                                                                                                                                                                                                                                                                                                                                                                                                                                                                                                                                          | 2,992                           | 25                               | 545                                 | 8,341                                                            |   | 20,949                                                | 39.82%                                                          | 27.71                                               | 189,795                     | 23.43                                                                             | 7.37                                                     | 187,389                                          | 5                                                                                      |
| R                          | FY13 YTD<br>(Oct '12 - | 93,086      | 5,613                         | 283                          | 98,972                                                           | I | 40,291                     | 182                                                                                                                                                                                                                                                                                                                                                                                                                                                                                                                                                                                                                                                                                                                                                                                                                                                                                                                                                                                                                                                                                                                                                                                                                                                                                                                                                                                                                                                                                                                                                                                                                                                                                                                                                                                                                                                                                                                                                                                                                                                                                                                            | 22,242                          | 132                              | 5,545                               | 68,392                                                           |   | 167,364                                               | 40.86%                                                          | 25.58                                               | 186,596                     | 22.32                                                                             | 6.16                                                     | 185,173                                          | 38                                                                                     |
| LAST FISCAL YEAR           | Jun 2013               | 9,804       | 822                           | 32                           | 10,658                                                           |   | 4,129                      | 28                                                                                                                                                                                                                                                                                                                                                                                                                                                                                                                                                                                                                                                                                                                                                                                                                                                                                                                                                                                                                                                                                                                                                                                                                                                                                                                                                                                                                                                                                                                                                                                                                                                                                                                                                                                                                                                                                                                                                                                                                                                                                                                             | 1,631                           | 16                               | 505                                 | 6,309                                                            |   | 16,967                                                | 37.18%                                                          | 23.92                                               | 188,914                     | 20.30                                                                             | 4.01                                                     | 187,461                                          | 3                                                                                      |
| LAST                       | May 2013               | 10,445      | 1,107                         | 45                           | 11,597                                                           |   | 4,789                      | 23                                                                                                                                                                                                                                                                                                                                                                                                                                                                                                                                                                                                                                                                                                                                                                                                                                                                                                                                                                                                                                                                                                                                                                                                                                                                                                                                                                                                                                                                                                                                                                                                                                                                                                                                                                                                                                                                                                                                                                                                                                                                                                                             | 2,345                           | 28                               | 679                                 | 7,862                                                            |   | 19,459                                                | 40.40%                                                          | 25.74                                               | 187,444                     | 23.79                                                                             | 5.82                                                     | 185,989                                          | 4                                                                                      |
|                            | FY 2013<br>Goal        | 127,000     | 6,600                         | 400                          | 134,000                                                          | İ | 62,500                     | 150                                                                                                                                                                                                                                                                                                                                                                                                                                                                                                                                                                                                                                                                                                                                                                                                                                                                                                                                                                                                                                                                                                                                                                                                                                                                                                                                                                                                                                                                                                                                                                                                                                                                                                                                                                                                                                                                                                                                                                                                                                                                                                                            | 27,000                          | 800                              | 6,400                               | 96,850                                                           | 1 | 230,850                                               | 42%                                                             | 26.03                                               | 187,676                     | 25.62                                                                             | 5.53                                                     | 187,676                                          | 88                                                                                     |
|                            | FY 2013                | 124,183     | 8,500                         | 381                          | 133,064                                                          |   | 53,702                     | 240                                                                                                                                                                                                                                                                                                                                                                                                                                                                                                                                                                                                                                                                                                                                                                                                                                                                                                                                                                                                                                                                                                                                                                                                                                                                                                                                                                                                                                                                                                                                                                                                                                                                                                                                                                                                                                                                                                                                                                                                                                                                                                                            | 25,898                          | 181                              | 7,359                               | 87,380                                                           |   | 220,444                                               | 39.64%                                                          | 25.53                                               | 187,105                     | 22.25                                                                             | 5.37                                                     | 185,658                                          | 90                                                                                     |
|                            |                        | Ino jo suo_ | Ons of Curbside Bulk Disposed | HHW Operations Tons Disposed | Total Disposed Tons Collected Curbside and   From HHW Operations |   | Tons of curbside recycling | The House of the H | Tons of Curbside Yard Trimmings | ☐ Tons of Curbside Bulk Recycled | 22 Tons of Curbside Brush Collected | ☐ Total Diverted Tons Collected Curbside and from HHW Operations |   | Total Tons Collected Curbside and from HHW Operations | Percent of Waste Stream Diverted by Curbside and HHW Operations | Pounds of Garbage collected per customer per pickup | Number of Garbage customers | Pounds of Recycled materials collected per customer per pickup (every other week) | Pounds of Yard Trimmings collected per customer per week | Number of Recycling and Yard Trimmings customers | Total tons of Dead Animals Collected from COA rights-<br>of-way and the animal shelter |