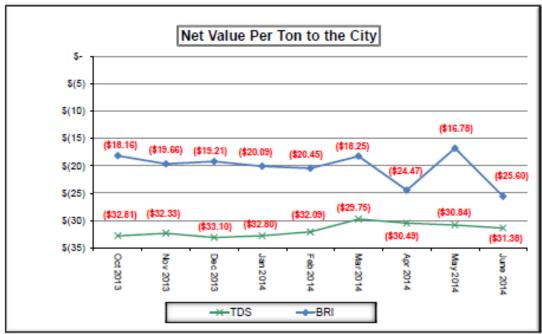

# Zero Waste Advisory Commission - August 13, 2014 Single Stream Recycling Statistical Report FY 2013-14: October, 2013 through June, 2014

Texas Disposal Systems (TDS) and Balcones Resources, Inc. (BRI)

| Month and   | Contractor     | Tons                 | Cor                    | tractor Payme          | nts                       | Net Value<br>to the City | Landfill Cost Avoidance |                      |  |  |
|-------------|----------------|----------------------|------------------------|------------------------|---------------------------|--------------------------|-------------------------|----------------------|--|--|
| Year        | Contractor     | Delivered            | Revenue                | Processing<br>Cost     | Net Amount<br>Due/(Owed)  | \$ per ton<br>value      | Cost Per Ton            | Total                |  |  |
| October     | TDS            | 1,824.24             | \$108,623              | \$168,473              | (\$59,850)                | (\$32.81)                | \$21.01                 | \$38,327             |  |  |
| 2013        | BRI            | 2,910.84             | \$177,974              | \$230,825              | (\$52,850)                | (\$18.16)                | \$21.01                 | \$61,157             |  |  |
|             | Total          | 4,735.08             | \$286,598              | \$399,298              | (\$112,701)               |                          |                         | \$99,484             |  |  |
|             |                |                      |                        |                        |                           |                          |                         |                      |  |  |
| November    | TDS            | 1,682.84             | \$99,569               | \$153,980              | (\$54,411)                | (\$32.33)                | \$21.01                 | \$35,356             |  |  |
| 2013        | BRI            | 2,775.04             | \$165,885              | \$220,429              | (\$54,544)                | (\$19.66)                | \$21.01                 | \$58,304             |  |  |
|             | Total          | 4,457.88             | \$265,454              | \$374,409              | (\$108,955)               |                          |                         | \$93,660             |  |  |
| December    | TDS            | 2,237,24             | \$130,657              | \$204,707              | (\$74,051)                | (\$33.10)                | \$21.01                 | \$47,004             |  |  |
| 2013        | BRI            | 2,781.35             | \$167,489              | \$220,913              | (\$53,423)                | (\$19.21)                | \$21.01                 | \$58,436             |  |  |
|             | Total          | 5,018.59             | \$298,146              | \$425,620              | (\$127,474)               |                          |                         | \$105,441            |  |  |
| lanuani     | 700            | 0.400.75             | 5403 703               | £400.054               | 4555 4551                 | (530.00)                 | 504.54                  |                      |  |  |
| January     | TDS<br>BRI     | 2,108.75<br>2,963.60 | \$123,783<br>\$175,333 | \$192,951<br>\$234,864 | (\$69,167)                | (\$32.80)<br>(\$20.09)   | \$21.01<br>\$21.01      | \$44,305<br>\$62,265 |  |  |
| 2014        | Total          | 5,072.35             | \$175,333<br>\$299,116 | \$234,864<br>\$427,814 | (\$59,531)<br>(\$128,698) | (\$20.09)                | \$21.01                 | \$106,570            |  |  |
|             | rotar          | 3,072.33             | 9255,110               | 9427,014               | (\$120,030)               |                          |                         | \$100,570            |  |  |
| February    | TDS            | 1,821,99             | \$108,246              | \$166,712              | (\$58,466)                | (\$32.09)                | \$21.01                 | \$38,280             |  |  |
| 2014        | BRI            | 2,392.85             | \$142,235              | \$191,172              | (\$48,937)                | (\$20.45)                | \$21.01                 | \$50,274             |  |  |
|             | Total          | 4,214.84             | \$250,482              | \$357,884              | (\$107,403)               |                          |                         | \$88,554             |  |  |
| March       | TDS            | 1.875.52             | \$115.807              | \$171,610              | (\$55,803)                | (\$29.75)                | \$21.01                 | \$39,405             |  |  |
| 2014        | BRI            | 2,470.59             | \$152,032              | \$197,124              | (\$45,092)                | (\$18.25)                | \$21.01                 | \$51,907             |  |  |
|             | Total          | 4,346.11             | \$267,839              | \$368,733              | (\$100,894)               |                          |                         | \$91,312             |  |  |
| April       | TDS            | 1,954.76             | \$119,253              | \$178,861              | (\$59,608)                | (\$30.49)                | \$21.01                 | \$41,070             |  |  |
| 2014        | BRI            | 2.757.04             | \$151,574              | \$219,052              | (\$67,478)                | (\$24,47)                | \$21.01                 | \$57,925             |  |  |
|             | Total          | 4,711.80             | \$270,827              | \$397,912              | (\$127,085)               | (42)                     |                         | \$98,995             |  |  |
| Henr        | TDS            | 2,179.65             | \$132,219              | \$199,438              | (\$67,219)                | (\$30.84)                | 521.01                  | \$45,794             |  |  |
| May<br>2014 | BRI            | 2,179.03             | \$161,740              | \$199,430              | (\$43,157)                | (\$16.78)                | \$21.01                 | \$54,041             |  |  |
| 2014        | Total          | 4,751.79             | \$293,959              | \$404,335              | (\$110,376)               | (\$10.70)                | Q21.01                  | \$99,835             |  |  |
|             |                |                      | 1227,500               |                        | (41.12,510)               |                          |                         |                      |  |  |
| June        | TDS            | 2,012.96             | \$121,013              | \$184,186              | (\$63,173)                | (\$31.38)                | \$21.01                 | \$42,292             |  |  |
| 2014        | BRI            | 2,618.97             | \$141,425              | \$208,482              | (\$67,057)                | (\$25.60)                | \$21.01                 | \$55,025             |  |  |
|             | Total          | 4,631.93             | \$262,438              | \$392,668              | (\$130,230)               |                          |                         | \$97,317             |  |  |
|             |                |                      |                        |                        |                           |                          |                         |                      |  |  |
| FY          | 2013-14 Totals | 41,940               | \$2,494,858            | \$3,548,674            | (\$1,053,816)             | 1                        |                         | \$881,167            |  |  |

## Zero Waste Advisory Commission - August 13, 2014 Single Stream Recycling Statistical Report FY 2013-14: October, 2013 through June, 2014

Texas Disposal Systems (TDS) and Balcones Resources, Inc. (BRI)