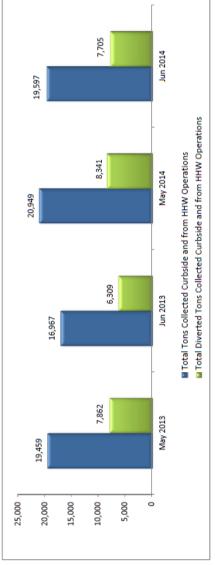

# Austin Resource Recovery Curbside Collection and HHW Operations

|                            | FY 2014<br>Goal        | 123,000     | 7,000                         | 390                          | 130,390                                                          |   | 64,000                     | 150                                                                                                                                                                                                                                                                                                                                                                                                                                                                                                                                                                                                                                                                                                                                                                                                                                                                                                                                                                                                                                                                                                                                                                                                                                                                                                                                                                                                                                                                                                                                                                                                                                                                                                                                                                                                                                                                                                                                                                                                                                                                                                                            | 31,000                          | 783                              | 6,200                               | 102,133                                                          |   | 232,523                                               | 44%                                                             | 24.64                                               | 192,000                     | 25.64                                                                             | 6.21                                                     | 192,000                                          | 55                                                                                     |
|----------------------------|------------------------|-------------|-------------------------------|------------------------------|------------------------------------------------------------------|---|----------------------------|--------------------------------------------------------------------------------------------------------------------------------------------------------------------------------------------------------------------------------------------------------------------------------------------------------------------------------------------------------------------------------------------------------------------------------------------------------------------------------------------------------------------------------------------------------------------------------------------------------------------------------------------------------------------------------------------------------------------------------------------------------------------------------------------------------------------------------------------------------------------------------------------------------------------------------------------------------------------------------------------------------------------------------------------------------------------------------------------------------------------------------------------------------------------------------------------------------------------------------------------------------------------------------------------------------------------------------------------------------------------------------------------------------------------------------------------------------------------------------------------------------------------------------------------------------------------------------------------------------------------------------------------------------------------------------------------------------------------------------------------------------------------------------------------------------------------------------------------------------------------------------------------------------------------------------------------------------------------------------------------------------------------------------------------------------------------------------------------------------------------------------|---------------------------------|----------------------------------|-------------------------------------|------------------------------------------------------------------|---|-------------------------------------------------------|-----------------------------------------------------------------|-----------------------------------------------------|-----------------------------|-----------------------------------------------------------------------------------|----------------------------------------------------------|--------------------------------------------------|----------------------------------------------------------------------------------------|
| EAR                        | FYTD '14<br>(Oct '13 - | 95,511      | 6,077                         | 305                          | 101,893                                                          | I | 41,720                     | 210                                                                                                                                                                                                                                                                                                                                                                                                                                                                                                                                                                                                                                                                                                                                                                                                                                                                                                                                                                                                                                                                                                                                                                                                                                                                                                                                                                                                                                                                                                                                                                                                                                                                                                                                                                                                                                                                                                                                                                                                                                                                                                                            | 22,926                          | 124                              | 4,725                               | 69,705                                                           |   | 171,598                                               | 40.62%                                                          | 21.50                                               | 189,072                     | 19.03                                                                             | 5.23                                                     | 186,569                                          | 63                                                                                     |
| <b>CURRENT FISCAL YEAR</b> | Jun 2014               | 11,077      | 775                           | 39.40                        | 11,891                                                           | - | 4,632                      | 31.29                                                                                                                                                                                                                                                                                                                                                                                                                                                                                                                                                                                                                                                                                                                                                                                                                                                                                                                                                                                                                                                                                                                                                                                                                                                                                                                                                                                                                                                                                                                                                                                                                                                                                                                                                                                                                                                                                                                                                                                                                                                                                                                          | 2,332                           | 16                               | 694                                 | 7,705                                                            |   | 19,597                                                | 39.32%                                                          | 26.60                                               | 191,882                     | 22.55                                                                             | 5.68                                                     | 189,334                                          | 4                                                                                      |
| CURRE                      | May 2014               | 11,385      | 1,175                         | 47.71                        | 12,608                                                           |   | 4,752                      | 26.79                                                                                                                                                                                                                                                                                                                                                                                                                                                                                                                                                                                                                                                                                                                                                                                                                                                                                                                                                                                                                                                                                                                                                                                                                                                                                                                                                                                                                                                                                                                                                                                                                                                                                                                                                                                                                                                                                                                                                                                                                                                                                                                          | 2,992                           | 25                               | 545                                 | 8,341                                                            |   | 20,949                                                | 39.82%                                                          | 27.71                                               | 189,795                     | 23.43                                                                             | 7.37                                                     | 187,389                                          | 5                                                                                      |
| R                          | FY13 YTD<br>(Oct '12 - | 93,086      | 5,613                         | 283                          | 98,972                                                           | I | 40,291                     | 182                                                                                                                                                                                                                                                                                                                                                                                                                                                                                                                                                                                                                                                                                                                                                                                                                                                                                                                                                                                                                                                                                                                                                                                                                                                                                                                                                                                                                                                                                                                                                                                                                                                                                                                                                                                                                                                                                                                                                                                                                                                                                                                            | 22,242                          | 132                              | 5,545                               | 68,392                                                           |   | 167,364                                               | 40.86%                                                          | 25.58                                               | 186,596                     | 22.32                                                                             | 6.16                                                     | 185,173                                          | 38                                                                                     |
| LAST FISCAL YEAR           | Jun 2013               | 9,804       | 822                           | 32                           | 10,658                                                           |   | 4,129                      | 28                                                                                                                                                                                                                                                                                                                                                                                                                                                                                                                                                                                                                                                                                                                                                                                                                                                                                                                                                                                                                                                                                                                                                                                                                                                                                                                                                                                                                                                                                                                                                                                                                                                                                                                                                                                                                                                                                                                                                                                                                                                                                                                             | 1,631                           | 16                               | 505                                 | 6,309                                                            |   | 16,967                                                | 37.18%                                                          | 23.92                                               | 188,914                     | 20.30                                                                             | 4.01                                                     | 187,461                                          | 3                                                                                      |
| LAST                       | May 2013               | 10,445      | 1,107                         | 45                           | 11,597                                                           |   | 4,789                      | 23                                                                                                                                                                                                                                                                                                                                                                                                                                                                                                                                                                                                                                                                                                                                                                                                                                                                                                                                                                                                                                                                                                                                                                                                                                                                                                                                                                                                                                                                                                                                                                                                                                                                                                                                                                                                                                                                                                                                                                                                                                                                                                                             | 2,345                           | 28                               | 679                                 | 7,862                                                            |   | 19,459                                                | 40.40%                                                          | 25.74                                               | 187,444                     | 23.79                                                                             | 5.82                                                     | 185,989                                          | 4                                                                                      |
|                            | FY 2013<br>Goal        | 127,000     | 6,600                         | 400                          | 134,000                                                          | İ | 62,500                     | 150                                                                                                                                                                                                                                                                                                                                                                                                                                                                                                                                                                                                                                                                                                                                                                                                                                                                                                                                                                                                                                                                                                                                                                                                                                                                                                                                                                                                                                                                                                                                                                                                                                                                                                                                                                                                                                                                                                                                                                                                                                                                                                                            | 27,000                          | 800                              | 6,400                               | 96,850                                                           | 1 | 230,850                                               | 42%                                                             | 26.03                                               | 187,676                     | 25.62                                                                             | 5.53                                                     | 187,676                                          | 88                                                                                     |
|                            | FY 2013                | 124,183     | 8,500                         | 381                          | 133,064                                                          |   | 53,702                     | 240                                                                                                                                                                                                                                                                                                                                                                                                                                                                                                                                                                                                                                                                                                                                                                                                                                                                                                                                                                                                                                                                                                                                                                                                                                                                                                                                                                                                                                                                                                                                                                                                                                                                                                                                                                                                                                                                                                                                                                                                                                                                                                                            | 25,898                          | 181                              | 7,359                               | 87,380                                                           |   | 220,444                                               | 39.64%                                                          | 25.53                                               | 187,105                     | 22.25                                                                             | 5.37                                                     | 185,658                                          | 90                                                                                     |
|                            |                        | Ino jo suo_ | Ons of Curbside Bulk Disposed | HHW Operations Tons Disposed | Total Disposed Tons Collected Curbside and   From HHW Operations |   | Tons of curbside recycling | The House of the H | Tons of Curbside Yard Trimmings | ☐ Tons of Curbside Bulk Recycled | 22 Tons of Curbside Brush Collected | ☐ Total Diverted Tons Collected Curbside and from HHW Operations |   | Total Tons Collected Curbside and from HHW Operations | Percent of Waste Stream Diverted by Curbside and HHW Operations | Pounds of Garbage collected per customer per pickup | Number of Garbage customers | Pounds of Recycled materials collected per customer per pickup (every other week) | Pounds of Yard Trimmings collected per customer per week | Number of Recycling and Yard Trimmings customers | Total tons of Dead Animals Collected from COA rights-<br>of-way and the animal shelter |

Austin Resource Recovery Curbside Collection and HHW Operations

# Austin Resource Recovery Curbside Collection and HHW Operations