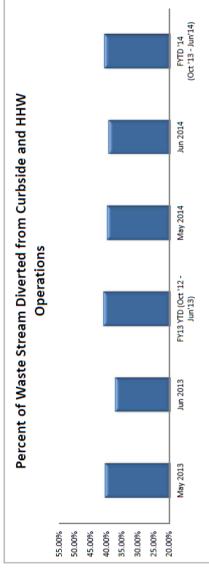

# Austin Resource Recovery Curbside Collection and HHW Operations

|                            | FY 2014<br>Goal        | 123,000     | 7,000                         | 390                          | 130,390                                                          |   | 64,000                     | 150                                                                                                                                                                                                                                                                                                                                                                                                                                                                                                                                                                                                                                                                                                                                                                                                                                                                                                                                                                                                                                                                                                                                                                                                                                                                                                                                                                                                                                                                                                                                                                                                                                                                                                                                                                                                                                                                                                                                                                                                                                                                                                                            | 31,000                          | 783                              | 6,200                               | 102,133                                                          |   | 232,523                                               | 44%                                                             | 24.64                                               | 192,000                     | 25.64                                                                             | 6.21                                                     | 192,000                                          | 55                                                                                     |
|----------------------------|------------------------|-------------|-------------------------------|------------------------------|------------------------------------------------------------------|---|----------------------------|--------------------------------------------------------------------------------------------------------------------------------------------------------------------------------------------------------------------------------------------------------------------------------------------------------------------------------------------------------------------------------------------------------------------------------------------------------------------------------------------------------------------------------------------------------------------------------------------------------------------------------------------------------------------------------------------------------------------------------------------------------------------------------------------------------------------------------------------------------------------------------------------------------------------------------------------------------------------------------------------------------------------------------------------------------------------------------------------------------------------------------------------------------------------------------------------------------------------------------------------------------------------------------------------------------------------------------------------------------------------------------------------------------------------------------------------------------------------------------------------------------------------------------------------------------------------------------------------------------------------------------------------------------------------------------------------------------------------------------------------------------------------------------------------------------------------------------------------------------------------------------------------------------------------------------------------------------------------------------------------------------------------------------------------------------------------------------------------------------------------------------|---------------------------------|----------------------------------|-------------------------------------|------------------------------------------------------------------|---|-------------------------------------------------------|-----------------------------------------------------------------|-----------------------------------------------------|-----------------------------|-----------------------------------------------------------------------------------|----------------------------------------------------------|--------------------------------------------------|----------------------------------------------------------------------------------------|
| EAR                        | FYTD '14<br>(Oct '13 - | 95,511      | 6,077                         | 305                          | 101,893                                                          | I | 41,720                     | 210                                                                                                                                                                                                                                                                                                                                                                                                                                                                                                                                                                                                                                                                                                                                                                                                                                                                                                                                                                                                                                                                                                                                                                                                                                                                                                                                                                                                                                                                                                                                                                                                                                                                                                                                                                                                                                                                                                                                                                                                                                                                                                                            | 22,926                          | 124                              | 4,725                               | 69,705                                                           |   | 171,598                                               | 40.62%                                                          | 21.50                                               | 189,072                     | 19.03                                                                             | 5.23                                                     | 186,569                                          | 63                                                                                     |
| <b>CURRENT FISCAL YEAR</b> | Jun 2014               | 11,077      | 775                           | 39.40                        | 11,891                                                           | - | 4,632                      | 31.29                                                                                                                                                                                                                                                                                                                                                                                                                                                                                                                                                                                                                                                                                                                                                                                                                                                                                                                                                                                                                                                                                                                                                                                                                                                                                                                                                                                                                                                                                                                                                                                                                                                                                                                                                                                                                                                                                                                                                                                                                                                                                                                          | 2,332                           | 16                               | 694                                 | 7,705                                                            |   | 19,597                                                | 39.32%                                                          | 26.60                                               | 191,882                     | 22.55                                                                             | 5.68                                                     | 189,334                                          | 4                                                                                      |
| CURRE                      | May 2014               | 11,385      | 1,175                         | 47.71                        | 12,608                                                           |   | 4,752                      | 26.79                                                                                                                                                                                                                                                                                                                                                                                                                                                                                                                                                                                                                                                                                                                                                                                                                                                                                                                                                                                                                                                                                                                                                                                                                                                                                                                                                                                                                                                                                                                                                                                                                                                                                                                                                                                                                                                                                                                                                                                                                                                                                                                          | 2,992                           | 25                               | 545                                 | 8,341                                                            |   | 20,949                                                | 39.82%                                                          | 27.71                                               | 189,795                     | 23.43                                                                             | 7.37                                                     | 187,389                                          | 5                                                                                      |
| R                          | FY13 YTD<br>(Oct '12 - | 93,086      | 5,613                         | 283                          | 98,972                                                           | I | 40,291                     | 182                                                                                                                                                                                                                                                                                                                                                                                                                                                                                                                                                                                                                                                                                                                                                                                                                                                                                                                                                                                                                                                                                                                                                                                                                                                                                                                                                                                                                                                                                                                                                                                                                                                                                                                                                                                                                                                                                                                                                                                                                                                                                                                            | 22,242                          | 132                              | 5,545                               | 68,392                                                           |   | 167,364                                               | 40.86%                                                          | 25.58                                               | 186,596                     | 22.32                                                                             | 6.16                                                     | 185,173                                          | 38                                                                                     |
| LAST FISCAL YEAR           | Jun 2013               | 9,804       | 822                           | 32                           | 10,658                                                           |   | 4,129                      | 28                                                                                                                                                                                                                                                                                                                                                                                                                                                                                                                                                                                                                                                                                                                                                                                                                                                                                                                                                                                                                                                                                                                                                                                                                                                                                                                                                                                                                                                                                                                                                                                                                                                                                                                                                                                                                                                                                                                                                                                                                                                                                                                             | 1,631                           | 16                               | 505                                 | 6,309                                                            |   | 16,967                                                | 37.18%                                                          | 23.92                                               | 188,914                     | 20.30                                                                             | 4.01                                                     | 187,461                                          | 3                                                                                      |
| LAST                       | May 2013               | 10,445      | 1,107                         | 45                           | 11,597                                                           |   | 4,789                      | 23                                                                                                                                                                                                                                                                                                                                                                                                                                                                                                                                                                                                                                                                                                                                                                                                                                                                                                                                                                                                                                                                                                                                                                                                                                                                                                                                                                                                                                                                                                                                                                                                                                                                                                                                                                                                                                                                                                                                                                                                                                                                                                                             | 2,345                           | 28                               | 679                                 | 7,862                                                            |   | 19,459                                                | 40.40%                                                          | 25.74                                               | 187,444                     | 23.79                                                                             | 5.82                                                     | 185,989                                          | 4                                                                                      |
|                            | FY 2013<br>Goal        | 127,000     | 6,600                         | 400                          | 134,000                                                          | İ | 62,500                     | 150                                                                                                                                                                                                                                                                                                                                                                                                                                                                                                                                                                                                                                                                                                                                                                                                                                                                                                                                                                                                                                                                                                                                                                                                                                                                                                                                                                                                                                                                                                                                                                                                                                                                                                                                                                                                                                                                                                                                                                                                                                                                                                                            | 27,000                          | 800                              | 6,400                               | 96,850                                                           | 1 | 230,850                                               | 42%                                                             | 26.03                                               | 187,676                     | 25.62                                                                             | 5.53                                                     | 187,676                                          | 88                                                                                     |
|                            | FY 2013                | 124,183     | 8,500                         | 381                          | 133,064                                                          |   | 53,702                     | 240                                                                                                                                                                                                                                                                                                                                                                                                                                                                                                                                                                                                                                                                                                                                                                                                                                                                                                                                                                                                                                                                                                                                                                                                                                                                                                                                                                                                                                                                                                                                                                                                                                                                                                                                                                                                                                                                                                                                                                                                                                                                                                                            | 25,898                          | 181                              | 7,359                               | 87,380                                                           |   | 220,444                                               | 39.64%                                                          | 25.53                                               | 187,105                     | 22.25                                                                             | 5.37                                                     | 185,658                                          | 90                                                                                     |
|                            |                        | Ino jo suo_ | Ons of Curbside Bulk Disposed | HHW Operations Tons Disposed | Total Disposed Tons Collected Curbside and   From HHW Operations |   | Tons of curbside recycling | The House of the H | Tons of Curbside Yard Trimmings | ☐ Tons of Curbside Bulk Recycled | 22 Tons of Curbside Brush Collected | ☐ Total Diverted Tons Collected Curbside and from HHW Operations |   | Total Tons Collected Curbside and from HHW Operations | Percent of Waste Stream Diverted by Curbside and HHW Operations | Pounds of Garbage collected per customer per pickup | Number of Garbage customers | Pounds of Recycled materials collected per customer per pickup (every other week) | Pounds of Yard Trimmings collected per customer per week | Number of Recycling and Yard Trimmings customers | Total tons of Dead Animals Collected from COA rights-<br>of-way and the animal shelter |

Austin Resource Recovery Curbside Collection and HHW Operations

# Austin Resource Recovery Curbside Collection and HHW Operations