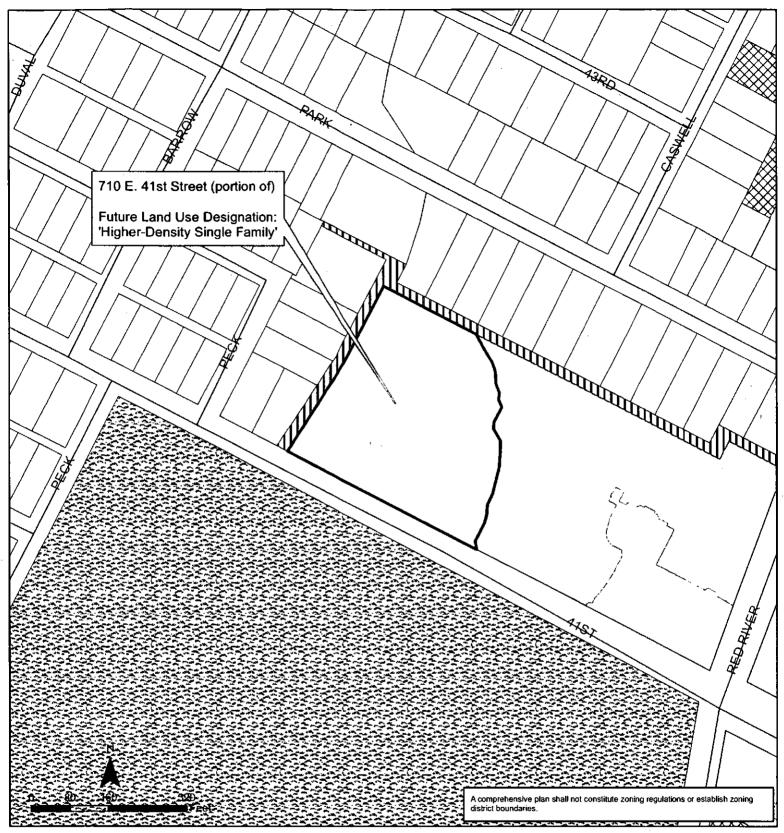

**PART 2.** Ordinance No. 040826-056 is amended to change the land use designation from civic use to higher density single family use for a portion of the property located at 710 East 41<sup>st</sup> Street on the future land use map attached as Exhibit "A" and incorporated in this ordinance, and described in File NPA-2014-0019.01 at the Planning and Development Review Department.

# **Exhibit A Central Austin Combined Neighborhod Plan Ne** Amendment NPA-2014-0019.01

This product is for informational purposes and may not have been prepared for or be suitable for legal, engineering, or surveying purposes. It does not represent an on-the-ground survey and represents only the approximate relative location of property boundaries.

| ei | Future Land Use |                         |  |                  |
|----|-----------------|-------------------------|--|------------------|
|    | Highe           | r-Density Single Family |  | Mixed Use/Office |
| 1  | Single          | -Family                 |  | Civic            |
|    | Multi-          | amily                   |  | Recreation & Ope |