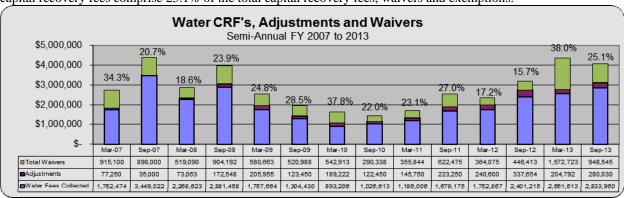

The chart below shows the breakdown between water fees and waivers, which are granted for policy reasons or negotiated by Council, and adjustments which recognize situations in which fees are not owed. In the period ended September 30, 2013 close 2, the utility collected \$2.83 million and exempted or waived \$0.95 million. The waived capital recovery fees comprise 25.1% of the total capital recovery fees, waivers and exemptions.