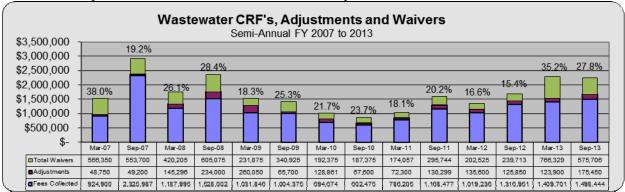

The chart below shows the breakdown between wastewater fees and waivers, which are granted for policy reasons or negotiated by Council, and adjustments which recognize situations in which fees are not owed. In the period ended September 30, 2013 close 2, the utility collected \$1.50 million and exempted or waived \$0.58 million. The waived fees comprise 27.8% of the total fees, waivers and exemptions.