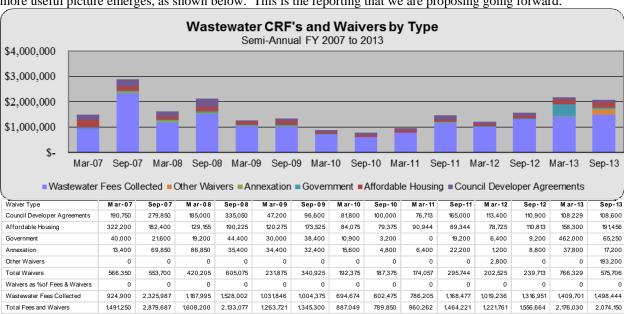

As with water, if adjustments are excluded and waivers are grouped into categories by policy area, a different and more useful picture emerges, as shown below. This is the reporting that we are proposing going forward.