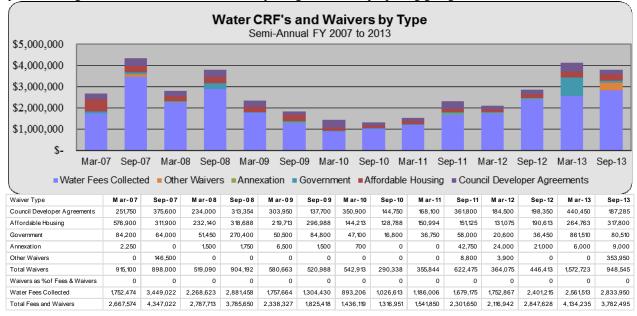

If adjustments are excluded and waivers are grouped into categories by policy area, a different and more useful picture emerges, as shown below. This is the reporting that we are proposing going forward.