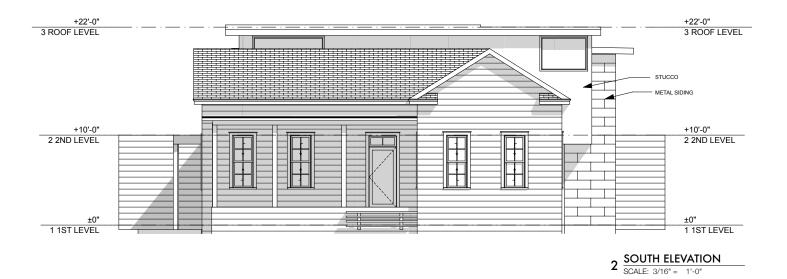

2 NORTH ELEVATION
SCALE: 3/16" = 1'-0"

+22'-0" 3 ROOF LEVEL +22'-0" 3 ROOF LEVEL STUCCO \_ +10'-0" 2 2ND LEVEL +10'-0" 2 2ND LEVEL ±0" 1 1ST LEVEL ±0" 1 1ST LEVEL