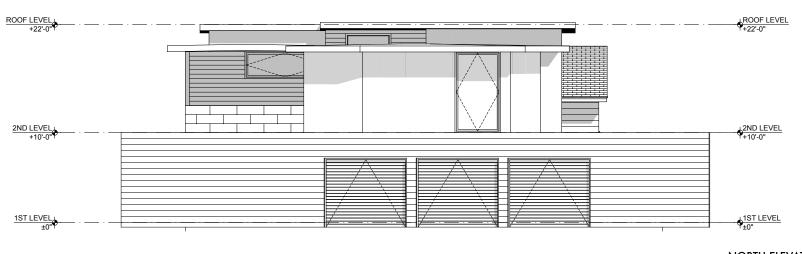

2 NORTH ELEVATION
SCALE: 3/16" = 1'-0"

+22'-0" 3 ROOF LEVEL +22'-0" 3 ROOF LEVEL STUCCO \_ +10'-0" 2 2ND LEVEL +10'-0" 2 2ND LEVEL ±0" 1 1ST LEVEL ±0" 1 1ST LEVEL