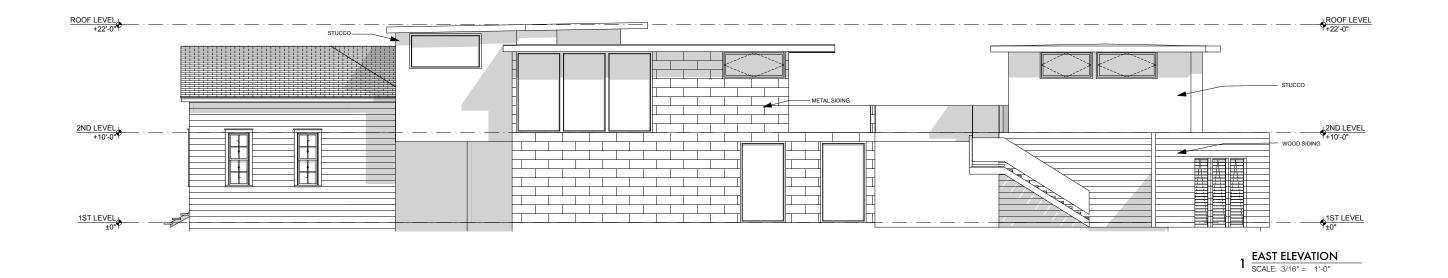

PROJECT

1008 EAST NINTH STREET

JK, RB

SET ISSUE

SHEET TITLE

**BUILDING ELEVATIONS** 

SHEET: 21 of 40

1 WEST ELEVATION
SCALE: 3/16" = 1'-0" Thursday, September 18, 2014 | 5:47 PM © 2014 DICK CLARK ARCHITECTURE