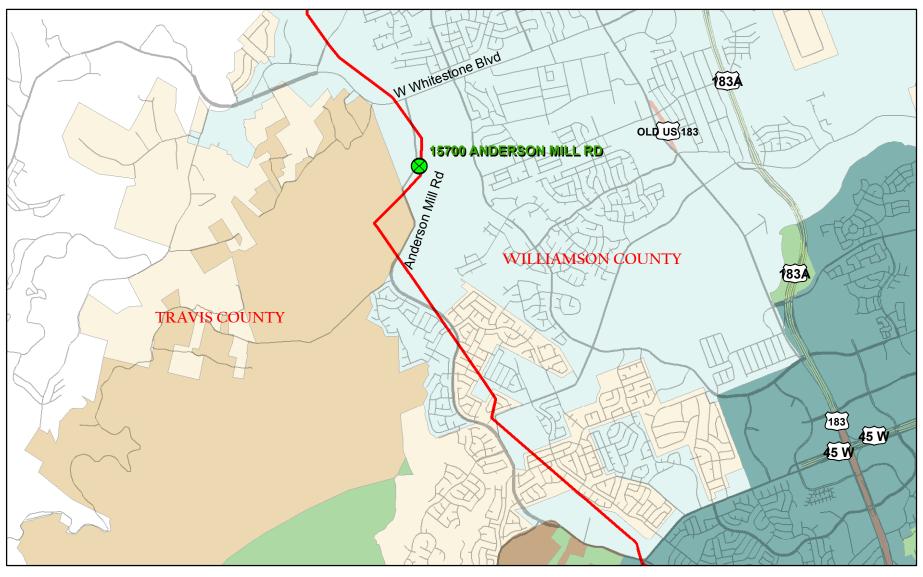

## 15700 Anderson Mill Road, area view





## **Jurisdictions**

AUSTIN FULL PURPOSE

AUSTIN LIMITED PURPOSE

AUSTIN 2 MILE ETJ

AUSTIN 5 MILE ETJ

CEDAR PARK FULL PURPOSE

CEDAR PARK ETJ

This product is for informational purposes and may not have been prepared for or be suitable for legal, engineering, or surveying purposes. It does not represent an on-the-ground survey and represents only the approximate relative location of property boundaries.

This product has been produced by the Office of Real Estate Services for the sole purpose of geographic reference. No warranty is made by the City of Austin regarding specific accuracy or completeness.

Produced by CBoas, 8/21/2014