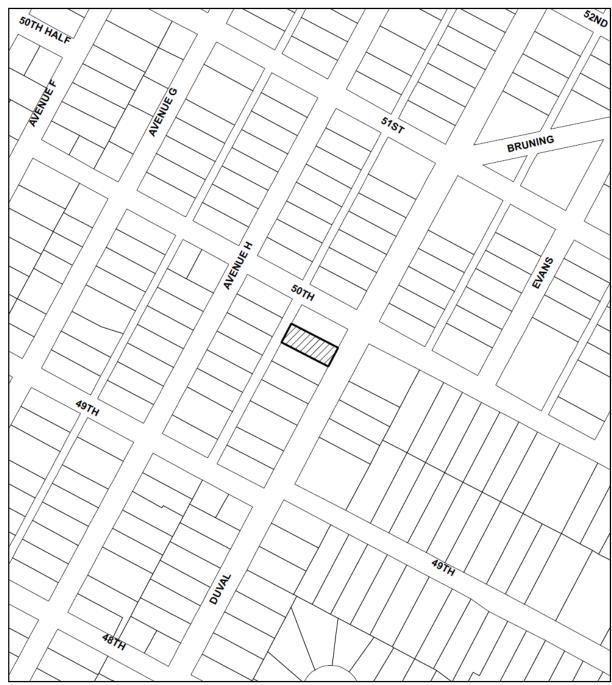

### **NOTIFICATIONS**

CASE#: HDP-2014-0903 LOCATION: 4910 Duval St.

1"=175'

This product has been produced by CTM for the sole purpose of geographic reference. No warranty is made