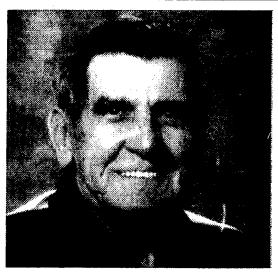

# Charlie R Neal, Sr.

Charlie R. Neal, Sr., age 76, a longtime resident of Austin, entered a new life with his Lord on Tuesday, December 4, 2001.

Charlie was born October 14, 1925, in Nebraska City, Nebraska. He was a retired World War II Veteran. After retiring from the United States Air Force, he served with the Austin Independent School District Security Department.

Charlie's life is celebrated by his wife of 50 years, JoAnn Neal; sons, James Neal, Charlie Neal, Jr., and wife, Jamie; daughter, Cynthia Newbury and husband, Jerry; granddaughters, Heather, Jamie and Tara; grandsons, Christopher, Joshua, and Matthew; greatgrandson, Ashlin; and many other relatives and friends. The family will receive friends from 6:00 p.m. to 8:00 p.m., Thursday, December 6, 2001, at Cook-Walden Funeral Home. Funeral services will be held at 11:00 a.m., Friday, December 7, 2001, in the Colonial Chapel of Cook-Walden Funeral Home. Interment will follow at CookWalden/Capital Parks Cemetery in Pflugerville.

Charlie will be missed by his bingo buddies and everyone who enjoyed his stories.

Obituary of Charlie Neal Austin <u>American-Statesman</u>, December 6, 2001 Jack L. Burkett

4910 Duval Street

212

14 and 15