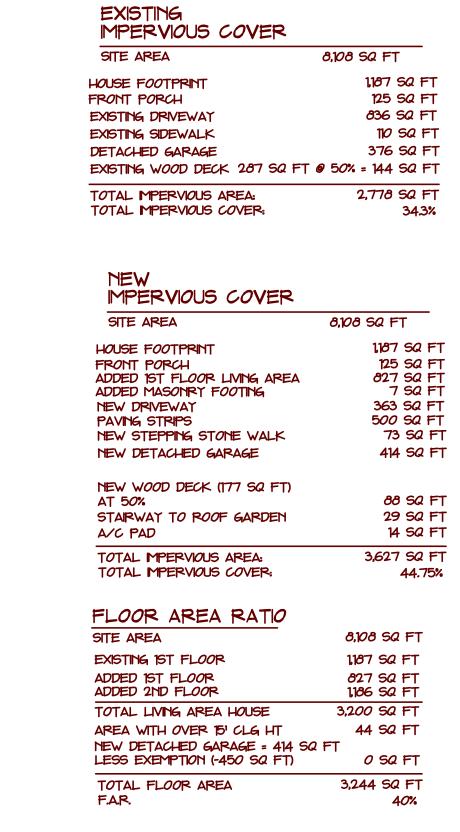

E IN THE DRAWINGS. COMMON WIRE HAILS OR SPIKES, OR GALVANIZED BOX NAILS SHALL BE USED FOR ALL FRAMING UNLESS NOTED.
- 7. PLACE A SINGLE PLATE AT THE BOTTOM AND A DOUBLE PLATE AT THE TOP OF ALL STUD WALLS.
- 8. GLU-LAMINATED BEAMS SHALL BE GRADE 24FV3 OR

## HEADER SCHEDULE

LOAD BEARING WALLS:

DBL 2X12'S UNLESS OTHERWISE NOTED

NON-LOAD BEARING WALLS

DBL 2X6'S @ 3'-0" OR LESS DBL 2X8'S UP T0 6'-0" DBL 2X12'S OVER 6'-0"

LINTEL SCHEDULE

340" OPENING OR LESS

TO 61-011

3-1/2" × 3-1/2" × 1/4" STL ANGLE - BEARING 8"

3-1/2" × 5" × 3/8" STL ANGLE - BEARING 8"



## ROOF PLAN

1/4"=1"-0"

SEE STRUCTURAL DRAWINGS FOR ADDITIONAL REQUIREMENTS

CHUCK@CHUCKKRUEGER.COM 6603 CANDLE RIDGE COVE AUSTIN, TEXAS 78731 (512) 327-5306

ADDITIONS TO THE POMEROY RESIDENCE 1415 WESTOVER RD AUSTIN, TEXAS









CHUCK@CHUCKKRUEGER.COM 6603 CANDLE RIDGE COVE AUSTIN, TEXAS 78731 (512) 327-5306

ADDITIONS TO THE
POMEROY RESIDENCE
1415 WESTOVER RD
AUSTIN, TEXAS