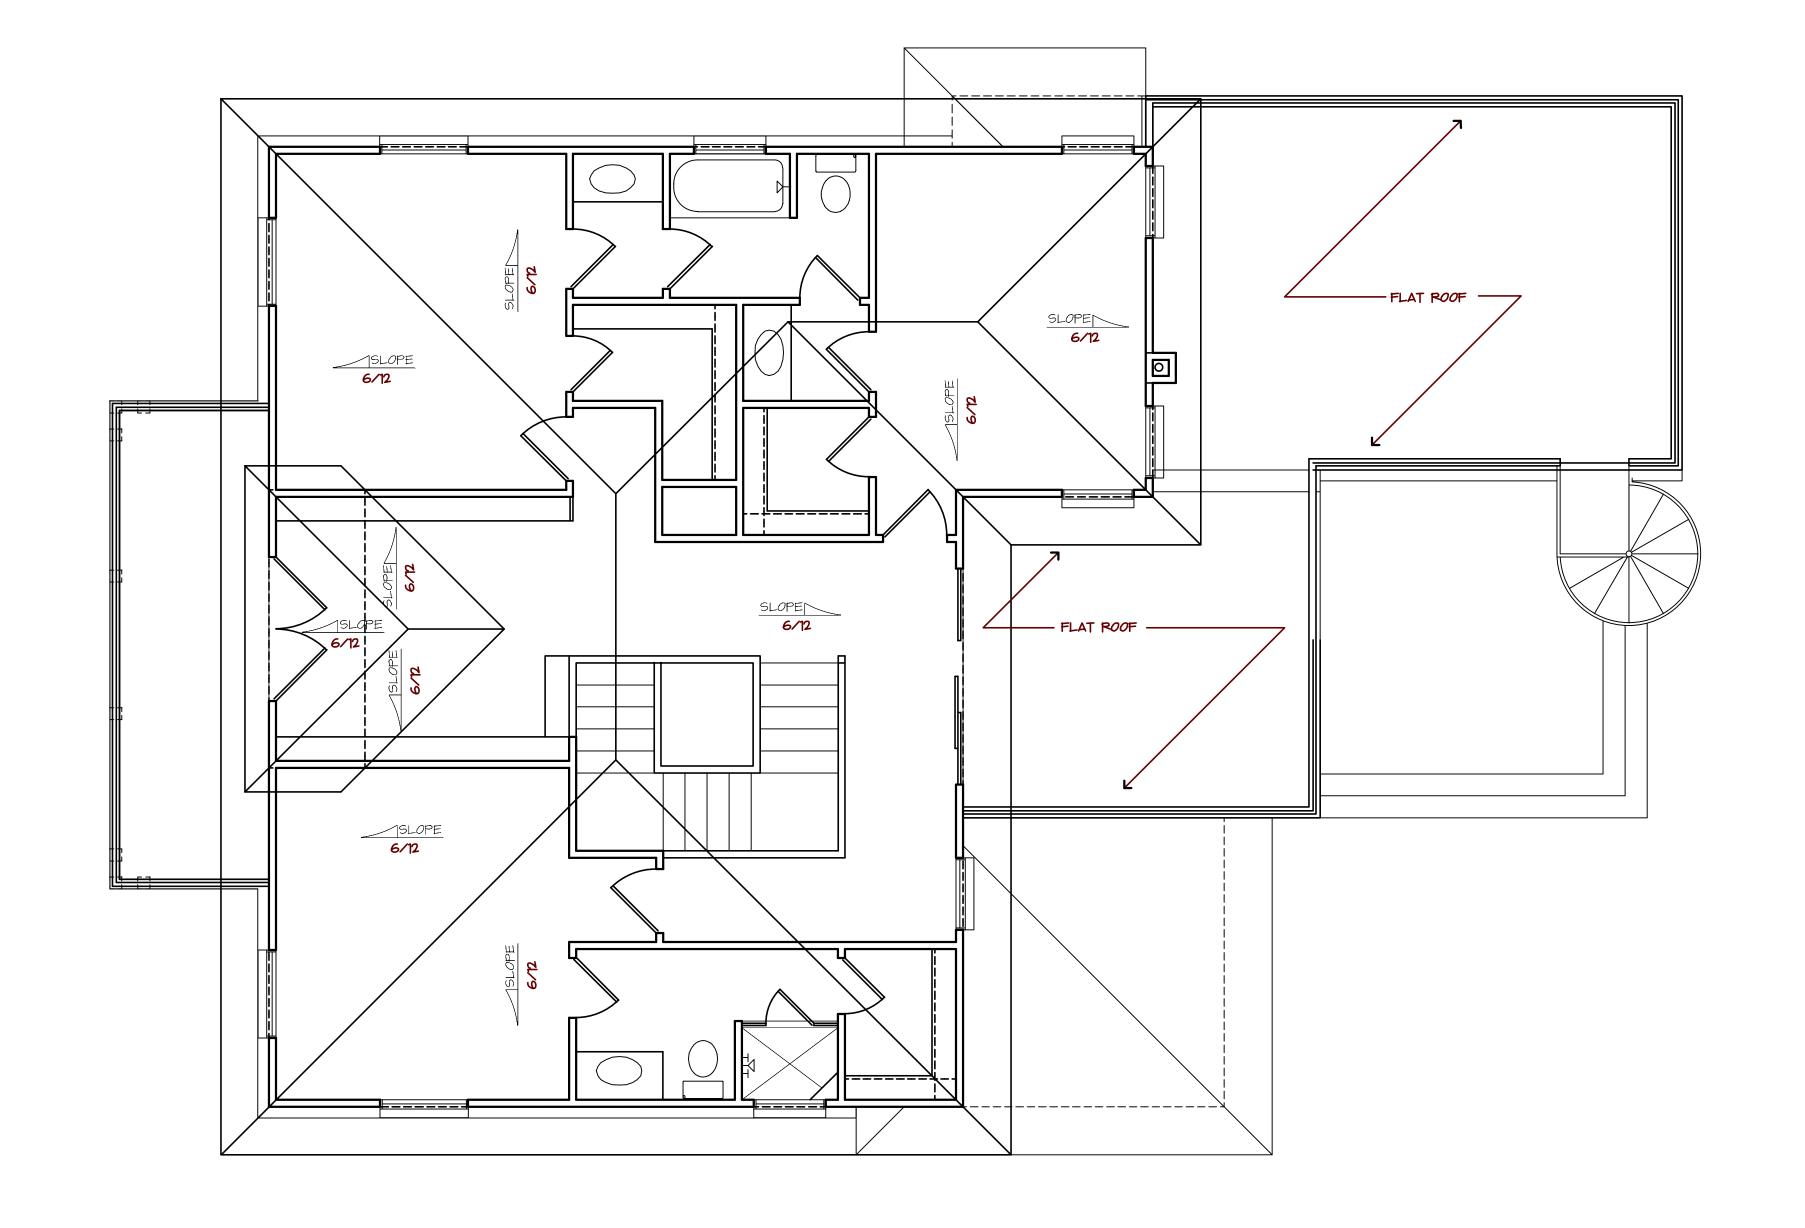

## ROOF PLAN

1/4"=1"-0"

SEE STRUCTURAL DRAWINGS FOR ADDITIONAL REQUIREMENTS

CHUCK@CHUCKKRUEGER.COM 6603 CANDLE RIDGE COVE AUSTIN, TEXAS 78731 (512) 327-5306

ADDITIONS TO THE POMEROY RESIDENCE 1415 WESTOVER RD AUSTIN, TEXAS