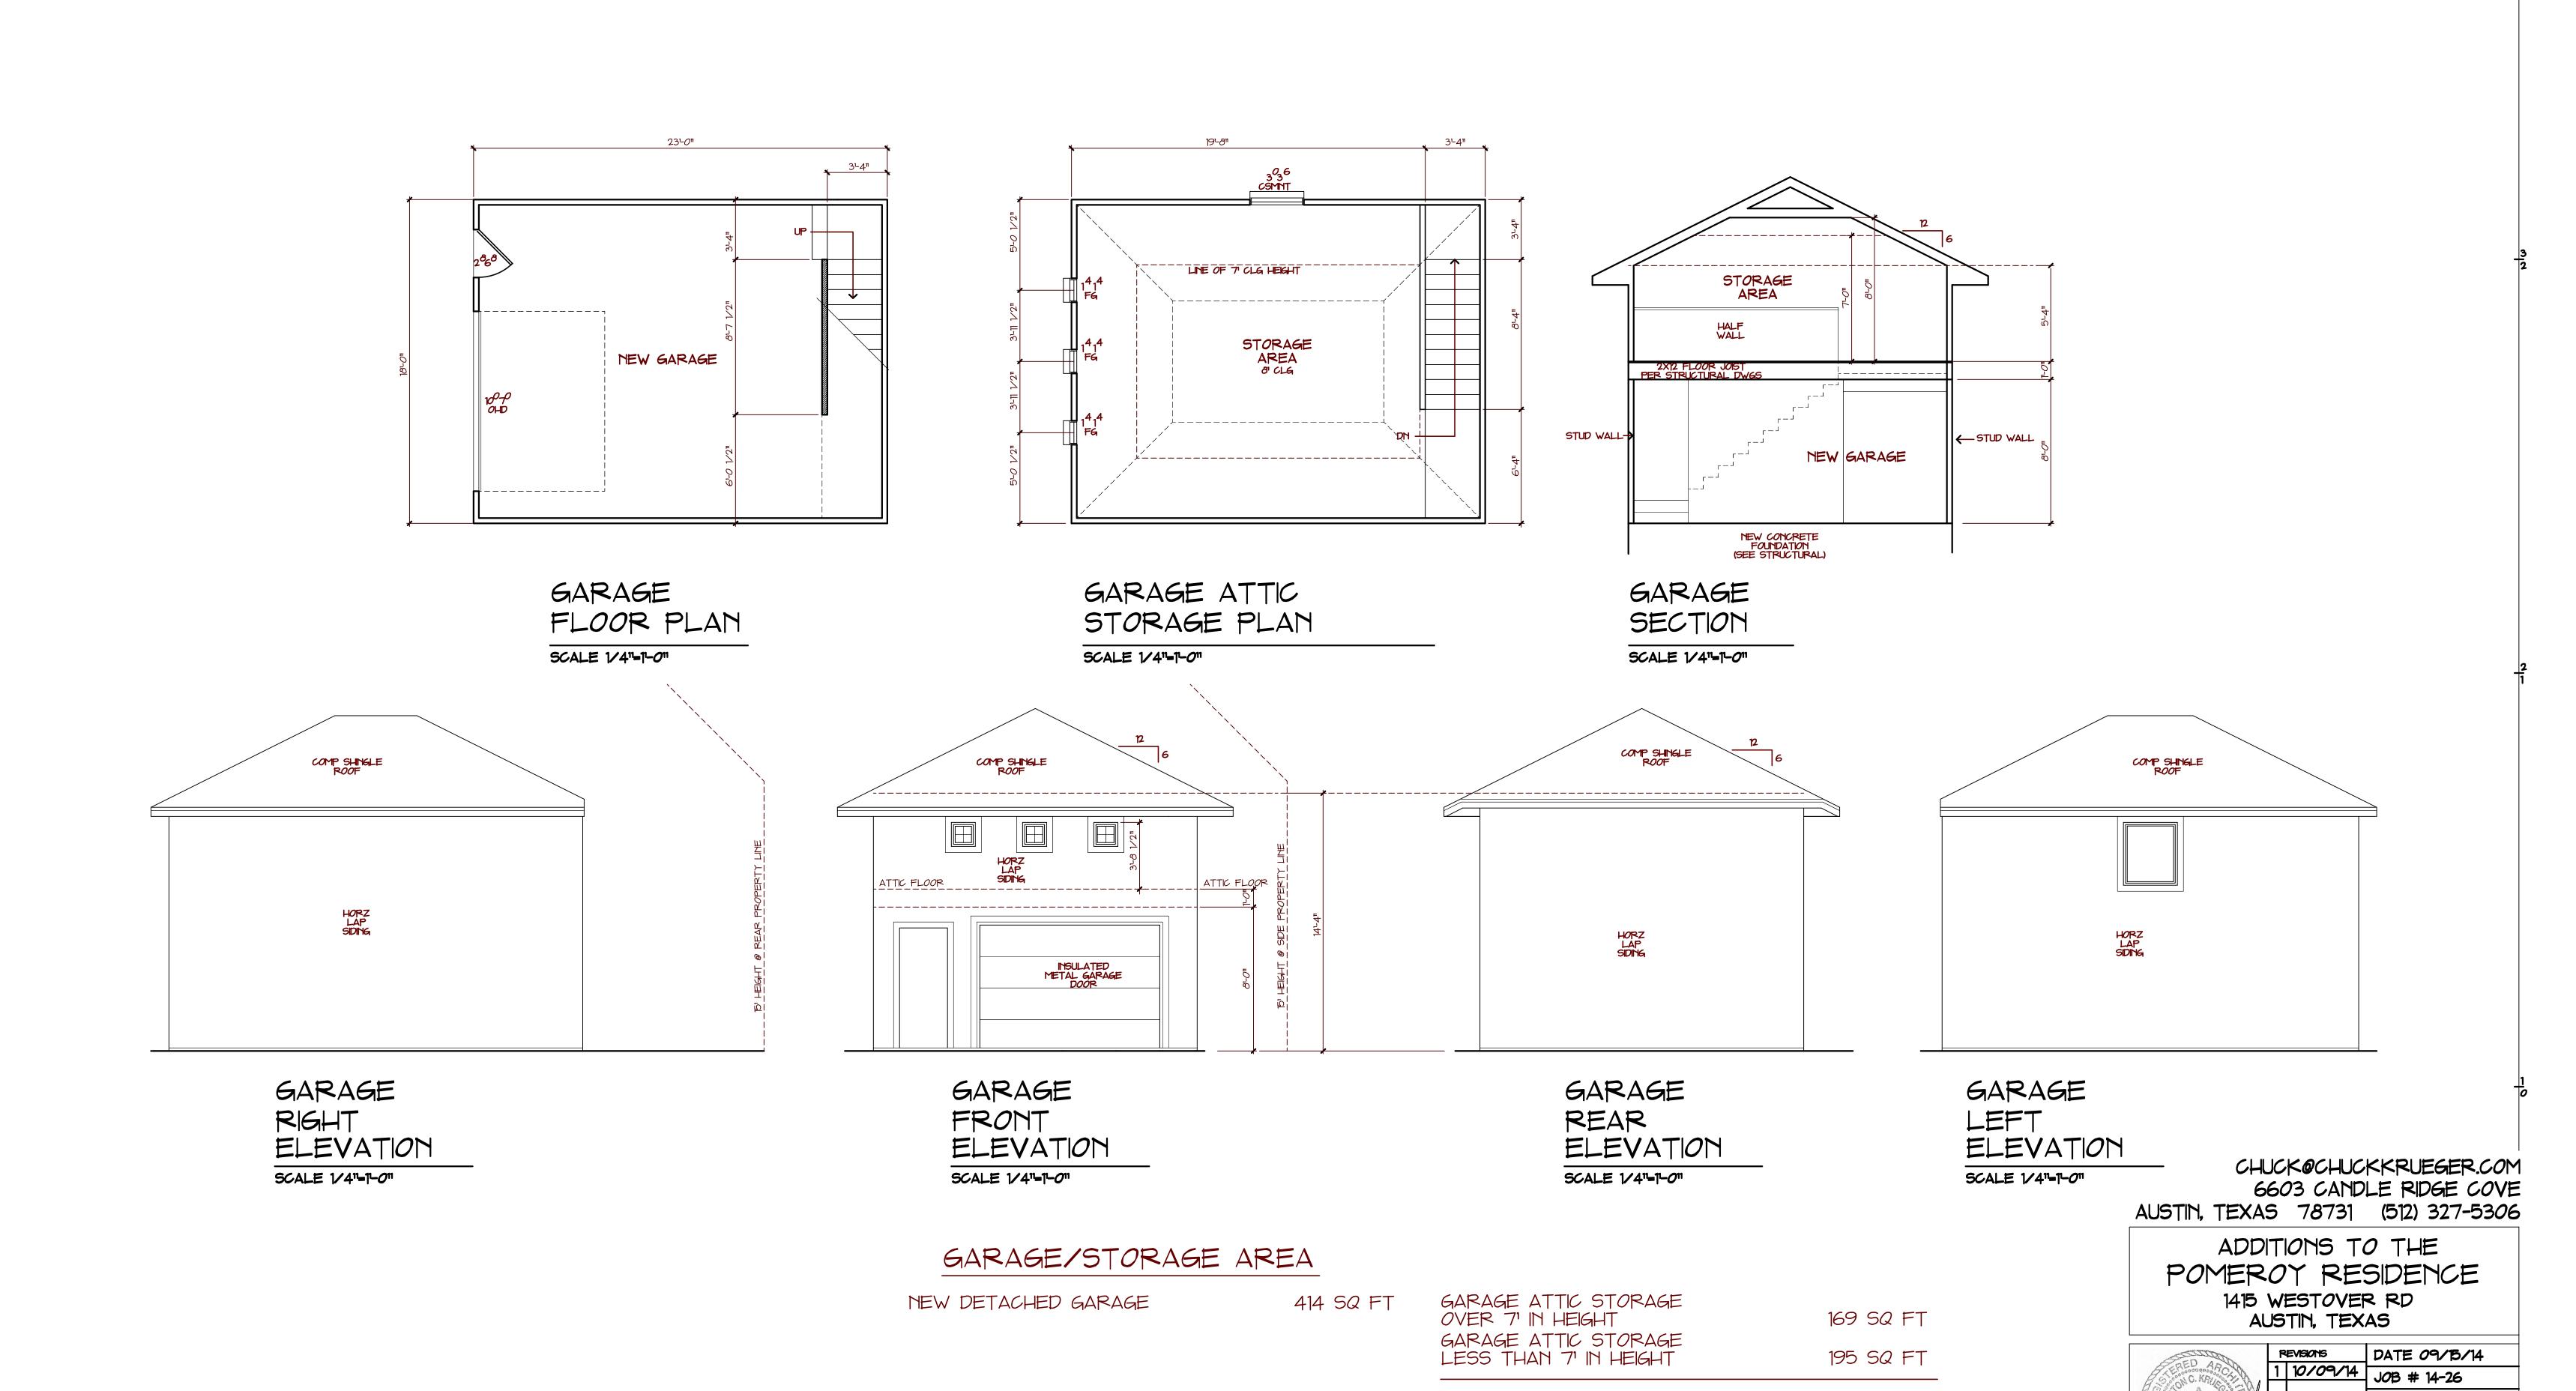

|           |          | ARCHITECTURAL         |

6-7

ARCHITECTURAL



TOTAL STORAGE FLOOR AREA

364 SQ FT

## FRAMING NOTES:

- 1. RAFTERS SHALL BE 2X6'S @ 16" O.C., SEE ENGINEERING. 2. MAXIMUM SPAN OF RAFTERS BETWEEN SUPPORTS SHALL BE 11'-0".
- 3. 6:12 ROOF PITCH (TYPICAL EXCEPT AS NOTED). SEE ELEVATIONS.
- 4. VALLEY & HIP RAFTERS SHALL BE 1- 2X10'S (MINIMUM)
- 5. ALL BEAMS SHALL HAVE 3-STUD MINIMUM BEARING. 6. LET-IN 1X4 SYP WIND BRACING IS REQUIRED ON INTERIOR WALLS WHERE POSSIBLE. EXTERIOR SHEATHING IS A
  - 4X8 SHEET OF 1/2" CDX PLYWOOD AT ALL CORNERS AND 1/2" GYPROCK ELSEWHERE. CDX SHALL BE NAILED WITH 10D NAILS, 6" OC AT EDGES AND 12" OC AT INTERMEDIATE SUPPORTS.
- 7. OVERHANG SHALL BE 24" TYPICAL FROM STUD WALL
- 8. ANY ROOF BRACING OVER 8-0" SHALL BE T-BRACED.
- 9. BOLT LVL'S TOGETHER AS FOLLOWS: 3 - LVL BEAMS TOGETHER: USE 2 1/2" BOLTS @ 31-0" OC