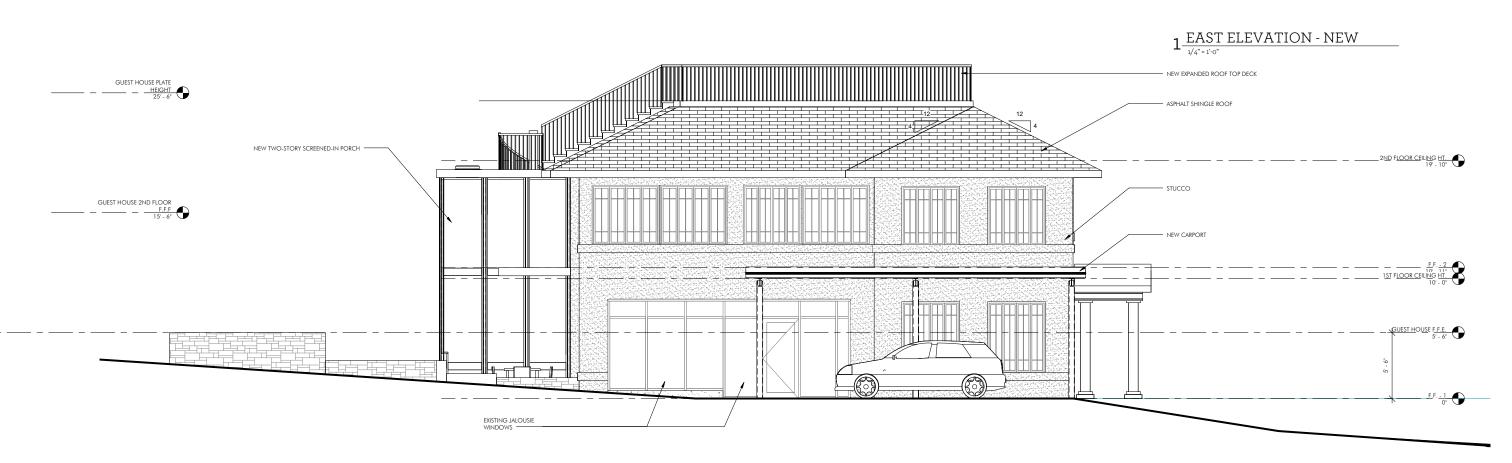

approval, permitting, or construction purposes.

PRELIMINARY NOT FOR CONSTRUCTION

NOTE: WATER DAMAGE AT WINDOW

A2.0

COPYRIGHT © 2014 Clayton & Little Architects

PROJECT NUMBER: 1420

EXTERIOR ELEVATIONS

Butler Residence

 $1 \frac{\text{WEST ELEVATION}}{\frac{1}{1/4^{"} = 1^{2} \circ "}}$ 

 $2 \frac{\text{NORTH ELEVATION}}{\frac{1}{4^{"}=1^{'} \cdot 0^{"}}}$ 

EXTERIOR ELEVATIONS

PROJECT NUMBER: 1420

COPYRIGHT © 2014 Clayton & Little Architects

# FIELD INSPECTION REQUIRED

2ND FLOOR CEILING HT. 19' - 10"

F.F. - 2 10' - 11"

1ST FLOOR CEILING HT.

- NEW APROX POOL LOCATION

GUEST HOUSE PLATE

GUEST HOUSE 2ND FLOOR

\_\_\_\_\_GUEST HOUSE F.F.E.\_\_\_\_\_