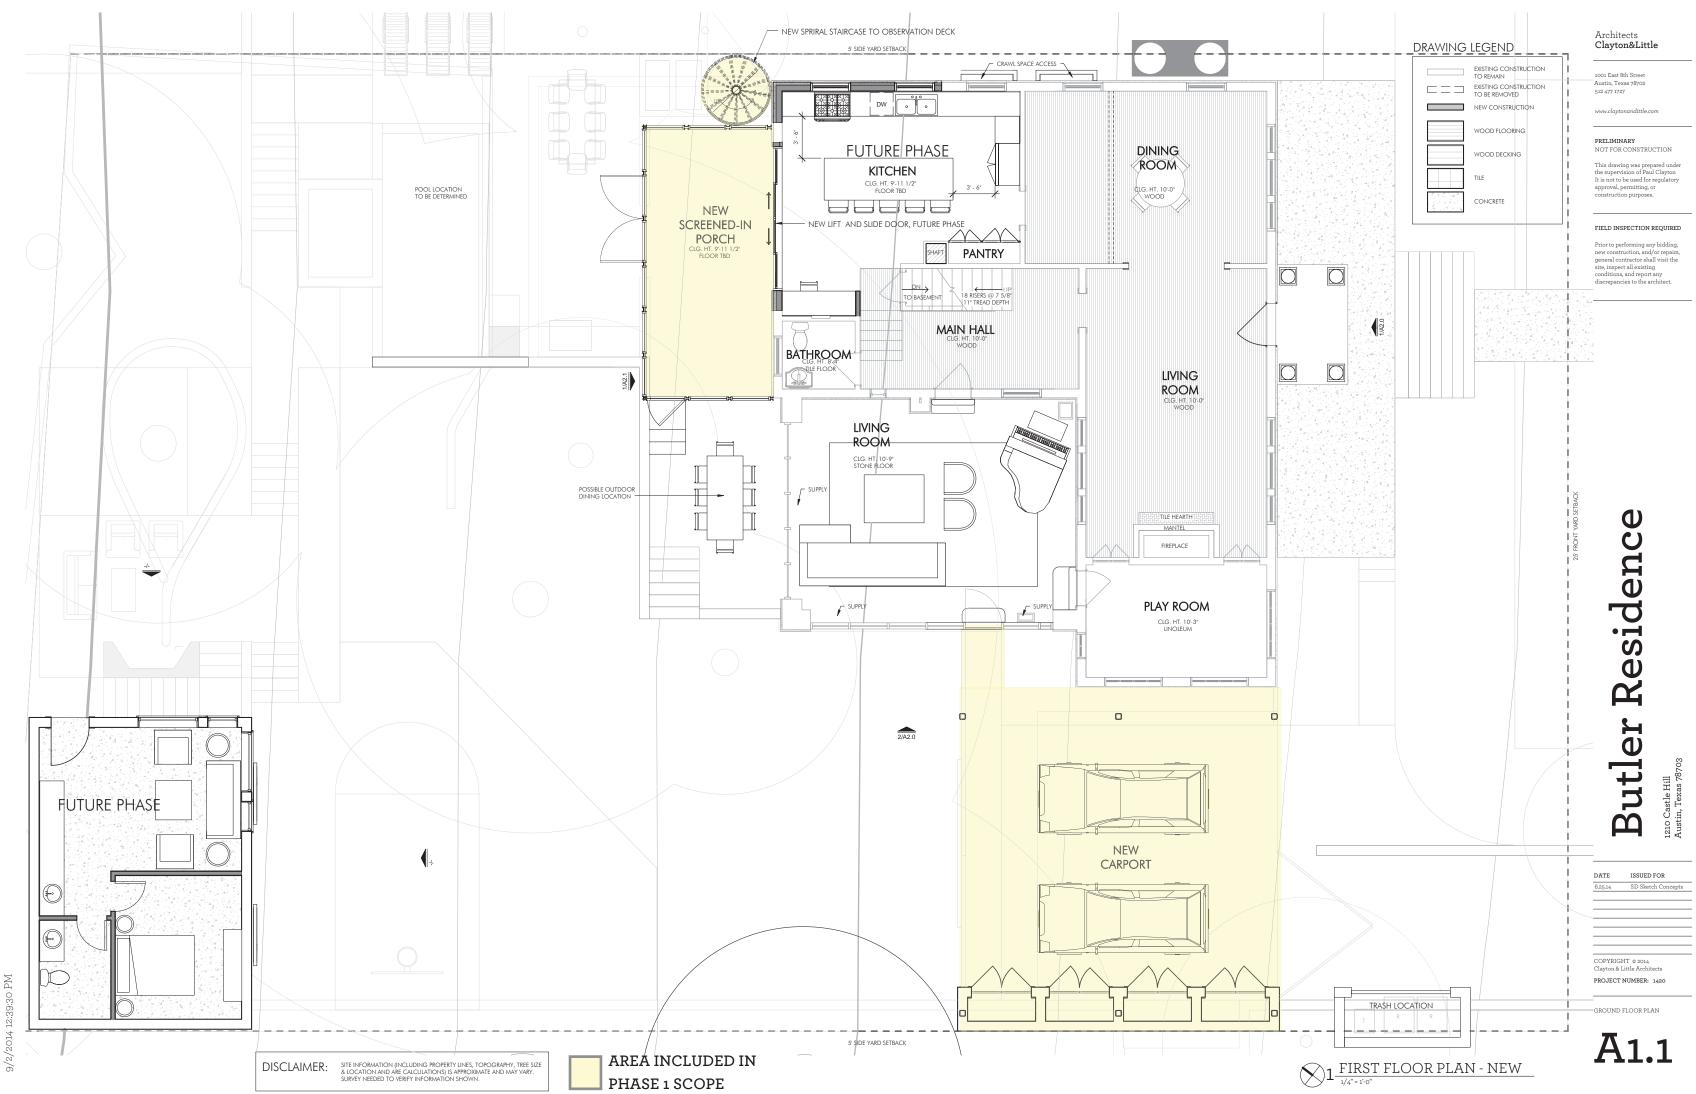

# AREA CALCULATIONS:

| LOT SIZE - 0,000 S.F.                                                                                                                  | EXISTING                                                        | NEW/ADDED                                                                         | TOTAL                                                    |
|----------------------------------------------------------------------------------------------------------------------------------------|-----------------------------------------------------------------|-----------------------------------------------------------------------------------|----------------------------------------------------------|
| 1ST FLOOR CONDITIONED<br>2ND FLOOR CONDITIONED<br>BASEMENT<br>COVERED PARKING<br>COVERED PATIO<br>BALCONY<br>SCREENED-IN PORCH<br>SHED | 1,8001 S.F.<br>300 S.F.<br>0 S.F.<br>0 S.F.<br>0 S.F.<br>0 S.F. | 0 S.F.<br>0 S.F.<br>0 S.F.<br>850 S.F.<br>0 S.F.<br>14 S.F.<br>245 S.F.<br>0 S.F. | 0 S.F.<br>0 S.F.<br>0 S.F.<br>0 S.F.<br>0 S.F.<br>0 S.F. |
| TOTAL BUILDING COVERAGE<br>% BUILDING COVERAGE (0,000 / 00,000) = 00.0%                                                                | 2,186 S.F.                                                      | 0 S.F.                                                                            | 0 S.F.                                                   |
| DRIVEWAY<br>SIDEWALKS<br>UNCCVERED PATIO<br>UNCCVERED WOOD DECK<br>AC PADS<br>OTHER                                                    | 688 S.F.<br>780 S.F.<br>0 S.F.<br>50 S.F.                       | 0 S.F.<br>0 S.F.<br>0 S.F.<br>0 S.F.<br>0 S.F.<br>0 S.F.<br>0 S.F.                | 0 S.F.<br>0 S.F.<br>0 S.F.<br>0 S.F.<br>0 S.F.<br>0 S.F. |
| TOTAL NON-BUILDING COVERAGE                                                                                                            | 4,157 S.F.                                                      | 0 S.F.                                                                            | 0 S.F.                                                   |
| TOTAL SITE COVERAGE (IMPERVIOUS)<br>% IMPERVIOUS COVER (6,343 / 14,959) = 42%                                                          | 6,343 S.F.                                                      | 0 S.F.                                                                            | 0 S.F.                                                   |