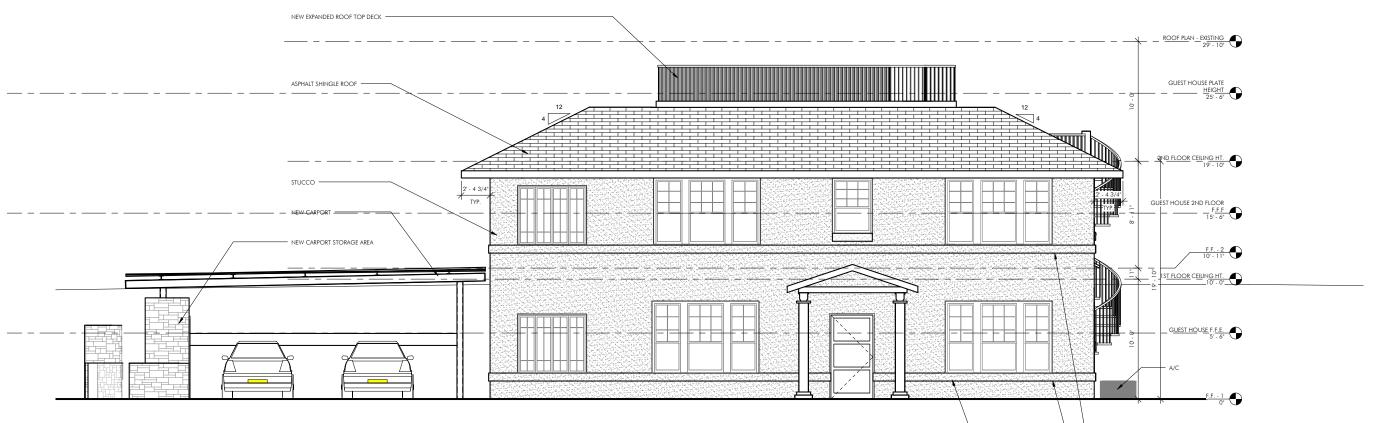

approval, permitting, or construction purposes.

PRELIMINARY NOT FOR CONSTRUCTION

NOTE: WATER DAMAGE AT WINDOW

A2.0

COPYRIGHT © 2014 Clayton & Little Architects

PROJECT NUMBER: 1420

EXTERIOR ELEVATIONS

Butler Residence

 $1 \frac{\text{WEST ELEVATION}}{\frac{1}{1/4^{"} = 1^{2} \circ "}}$ 

 $2 \frac{\text{NORTH ELEVATION}}{\frac{1}{4^{"}=1^{'} \cdot 0^{"}}}$ 

EXTERIOR ELEVATIONS

PROJECT NUMBER: 1420

COPYRIGHT © 2014 Clayton & Little Architects