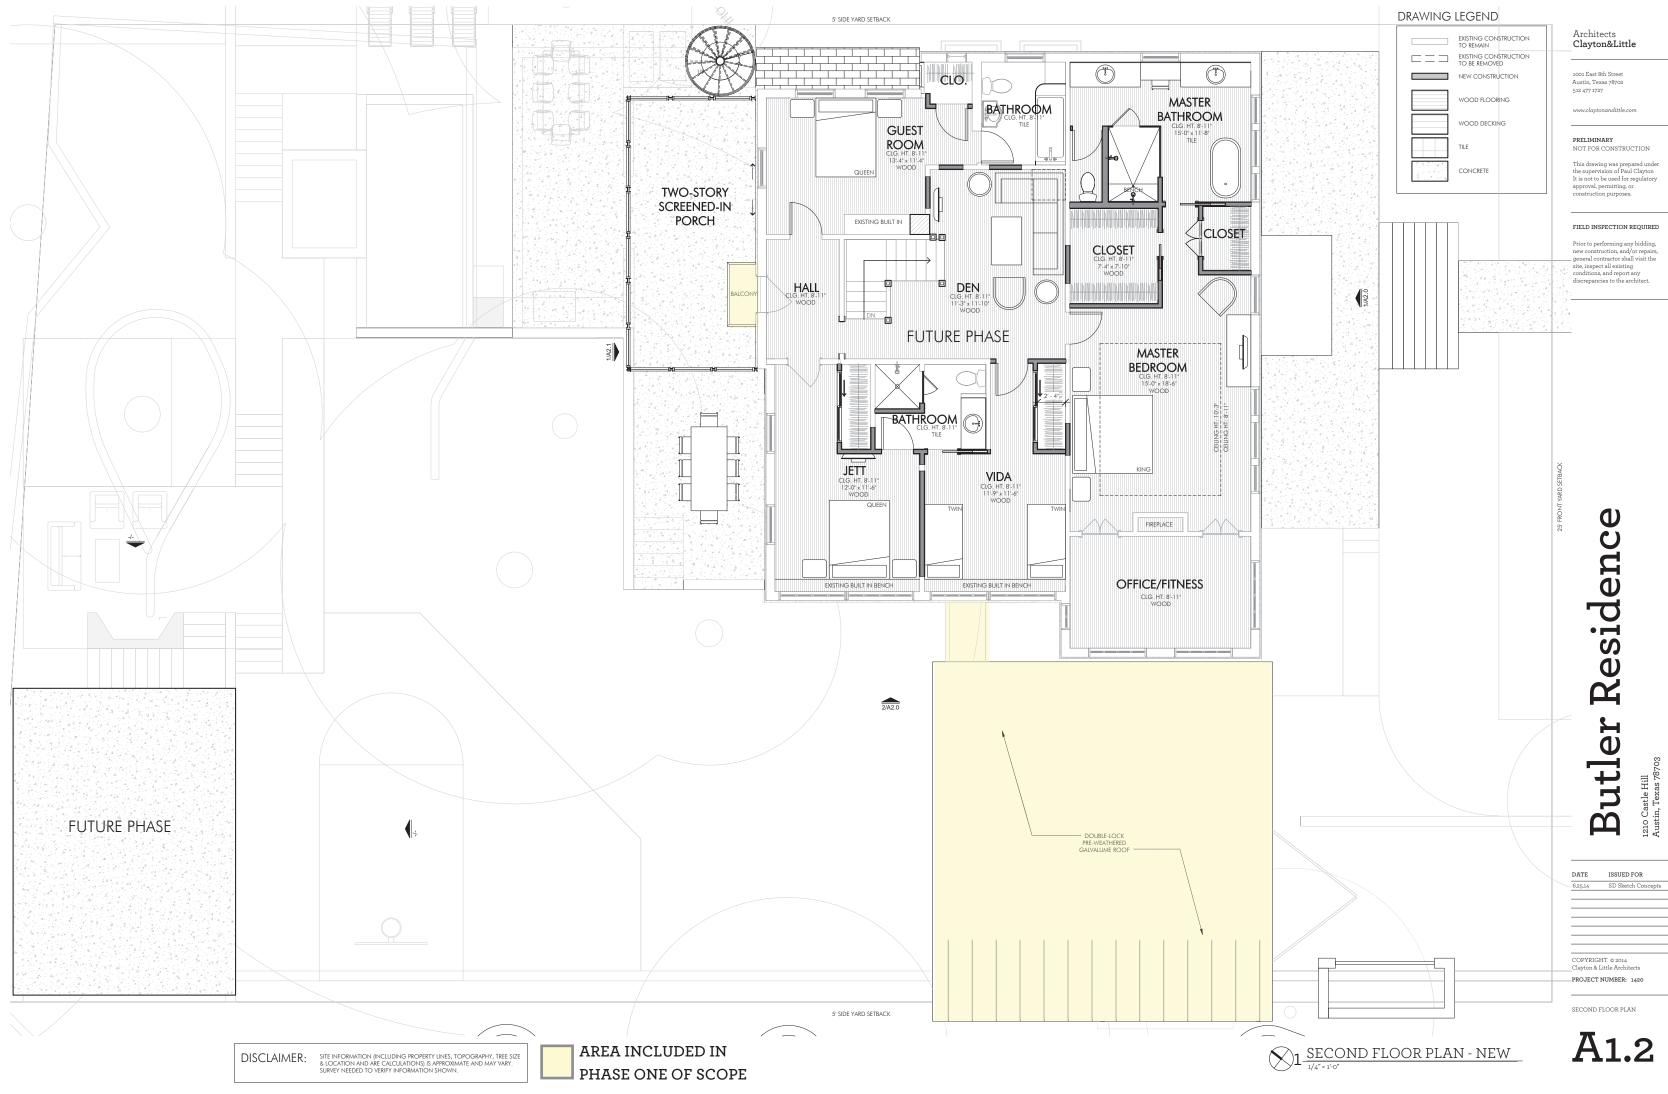

- EXTERIOR ELEVATIONS BUILDING SECTIONS ENLARGED PLANS & SECTIONS
- G1.1
   SPECIFICATIONS

   A1.1
   GROUND FLOOR PLAN

   A1.2
   SECOND FLOOR PLAN

   A1.3
   ROOF PLAN

   A2.0
   EXTERIOR ELEVATIONS

   A3.0
   BUILDING SECTIONS

# AREA CALCULATIONS:

| LOT SIZE - 0,000 S.F.                                                                                                                  | EXISTING                                                        | NEW/ADDED                                                                         | TOTAL                                                    |
|----------------------------------------------------------------------------------------------------------------------------------------|-----------------------------------------------------------------|-----------------------------------------------------------------------------------|----------------------------------------------------------|
| 1ST FLOOR CONDITIONED<br>2ND FLOOR CONDITIONED<br>BASEMENT<br>COVERED PARKING<br>COVERED PATIO<br>BALCONY<br>SCREENED-IN PORCH<br>SHED | 1,8001 S.F.<br>300 S.F.<br>0 S.F.<br>0 S.F.<br>0 S.F.<br>0 S.F. | 0 S.F.<br>0 S.F.<br>0 S.F.<br>850 S.F.<br>0 S.F.<br>14 S.F.<br>245 S.F.<br>0 S.F. | 0 S.F.<br>0 S.F.<br>0 S.F.<br>0 S.F.<br>0 S.F.<br>0 S.F. |
| TOTAL BUILDING COVERAGE<br>% BUILDING COVERAGE (0,000 / 00,000) = 00.0%                                                                | 2,186 S.F.                                                      | 0 S.F.                                                                            | 0 S.F.                                                   |
| DRIVEWAY<br>SIDEWALKS<br>UNCCVERED PATIO<br>UNCCVERED WOOD DECK<br>AC PADS<br>OTHER                                                    | 688 S.F.<br>780 S.F.<br>0 S.F.<br>50 S.F.                       | 0 S.F.<br>0 S.F.<br>0 S.F.<br>0 S.F.<br>0 S.F.<br>0 S.F.<br>0 S.F.                | 0 S.F.<br>0 S.F.<br>0 S.F.<br>0 S.F.<br>0 S.F.<br>0 S.F. |
| TOTAL NON-BUILDING COVERAGE                                                                                                            | 4,157 S.F.                                                      | 0 S.F.                                                                            | 0 S.F.                                                   |
| TOTAL SITE COVERAGE (IMPERVIOUS)<br>% IMPERVIOUS COVER (6,343 / 14,959) = 42%                                                          | 6,343 S.F.                                                      | 0 S.F.                                                                            | 0 S.F.                                                   |