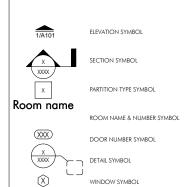

-----|
| A0.3 | TILE DETAIL                 |
| SK.1 | PHOTOS FOR HISTORIC REVIEW  |
| A0.1 | SITE PLAN- NEW              |
| D1.1 | GROUND FLOOR DEMO PLAN      |
| D1.2 | SEOND FLOOR DEMO PLAN       |
| A2.2 | EXTERIOR ELEVATIONS - GUEST |
| SK.2 | Unnamed                     |
| G1.0 | COVER SHEET                 |
| G1 1 | SPECIFICATIONS              |

- EXTERIOR ELEVATIONS BUILDING SECTIONS ENLARGED PLANS & SECTIONS
- G1.1
   SPECIFICATIONS

   A1.1
   GROUND FLOOR PLAN

   A1.2
   SECOND FLOOR PLAN

   A1.3
   ROOF PLAN

   A2.0
   EXTERIOR ELEVATIONS

   A3.0
   BUILDING SECTIONS

   A4.0
   ENLARGED PLANS & SEC

   A5.0
   DEFAILS

   A6.0
   SCHEDULES

   A2.1
   EXTERIOR ELEVATIONS

   A3.1
   WALL SECTIONS

   A3.1
   WALL SECTIONS

   E1.1
   ELECTRICAL PLAN

## SYMBOL LEGEND



# CODE ANALYSIS

BUILDING CODE: INTERNATIONAL RESIDENTIAL BUILDING CODE BUILDING DESCRIPTION: SINGLE-FAMILY RESIDENTIAL UNIT, IN MF-3-NP ZONED AREA

LEGAL JURISDICTION:

# AREA CALCULATIONS:

| LOT SIZE - 0,000 S.F.                                                                                                                  | EXISTING                                                        | NEW/ADDED                                                                         | TOTAL                                                    |
|----------------------------------------------------------------------------------------------------------------------------------------|-----------------------------------------------------------------|------------------------------------------------------