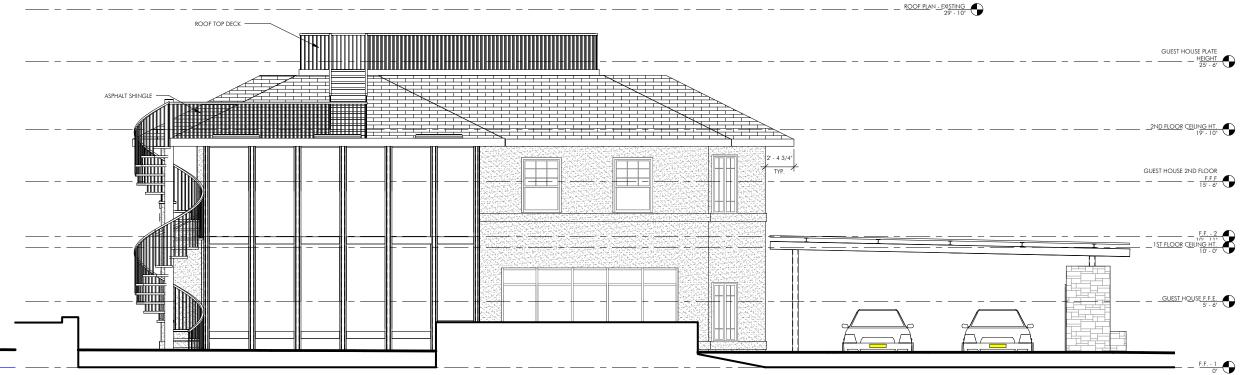

 $1 \frac{\text{WEST ELEVATION}}{\frac{1}{1/4^{"} = 1^{2} \circ "}}$ 

 $2 \frac{\text{NORTH ELEVATION}}{\frac{1}{4^{"}=1^{'} \cdot 0^{"}}}$ 

EXTERIOR ELEVATIONS

PROJECT NUMBER: 1420

COPYRIGHT © 2014 Clayton & Little Architects

# FIELD INSPECTION REQUIRED

2ND FLOOR CEILING HT. 19' - 10"

F.F. - 2 10' - 11"

1ST FLOOR CEILING HT.

- NEW APROX POOL LOCATION

GUEST HOUSE PLATE

GUEST HOUSE 2ND FLOOR

\_\_\_\_\_GUEST HOUSE F.F.E.\_\_\_\_\_