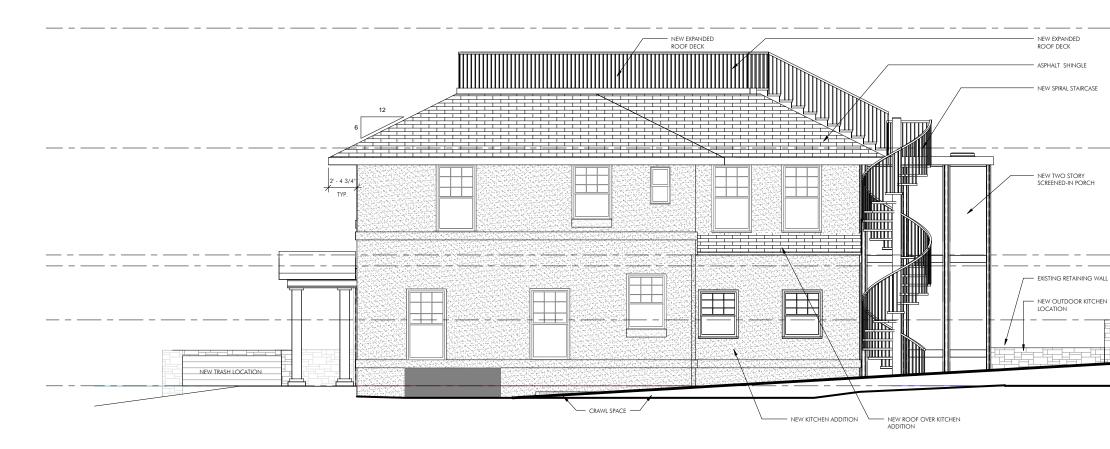

 $1 \frac{\text{WEST ELEVATION}}{\frac{1}{1/4^{"} = 1^{2} \circ "}}$ 

 $2 \frac{\text{NORTH ELEVATION}}{\frac{1}{4^{"}=1^{'} \cdot 0^{"}}}$ 

EXTERIOR ELEVATIONS

PROJECT NUMBER: 1420

COPYRIGHT © 2014 Clayton & Little Architects