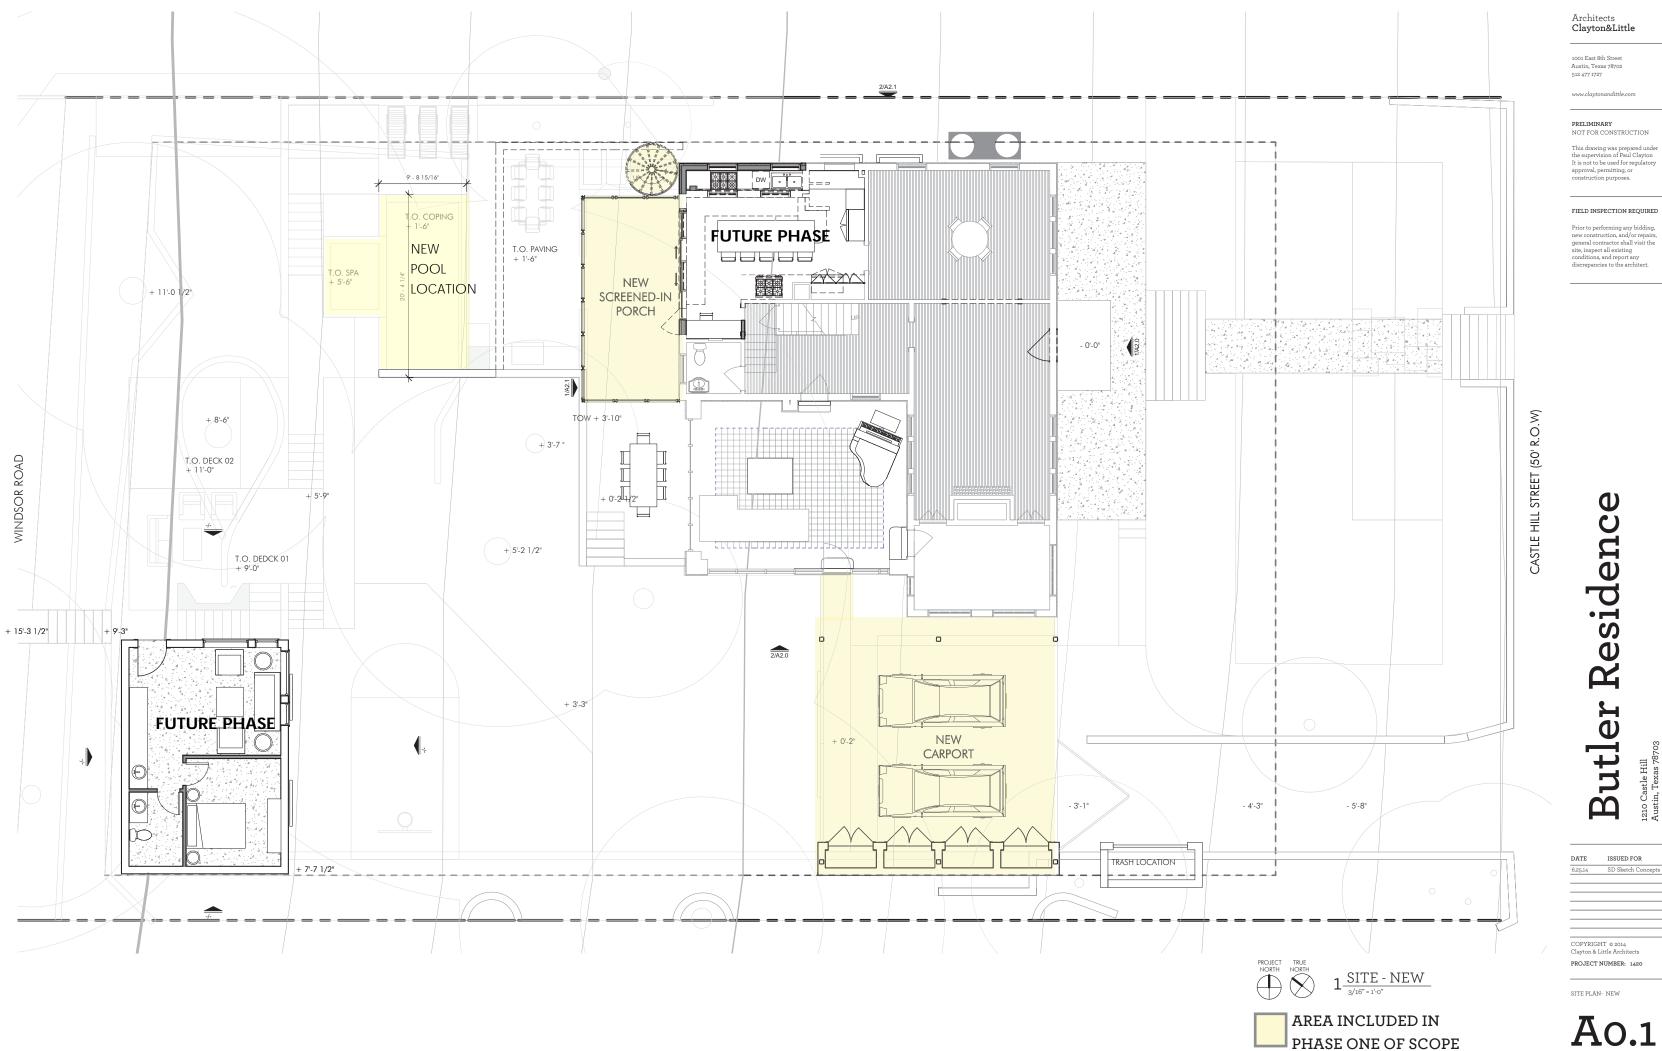

# AREA CALCULATIONS:

| LOT SIZE - 0,000 S.F.                                                                                                                  | EXISTING                                                        | NEW/ADDED                                                                         | TOTAL                                                    |
|----------------------------------------------------------------------------------------------------------------------------------------|-----------------------------------------------------------------|-----------------------------------------------------------------------------------|----------------------------------------------------------|
| 1ST FLOOR CONDITIONED<br>2ND FLOOR CONDITIONED<br>BASEMENT<br>COVERED PARKING<br>COVERED PATIO<br>BALCONY<br>SCREENED-IN PORCH<br>SHED | 1,8001 S.F.<br>300 S.F.<br>0 S.F.<br>0 S.F.<br>0 S.F.<br>0 S.F. | 0 S.F.<br>0 S.F.<br>0 S.F.<br>850 S.F.<br>0 S.F.<br>14 S.F.<br>245 S.F.<br>0 S.F. | 0 S.F.<br>0 S.F.<br>0 S.F.<br>0 S.F.<br>0 S.F.<br>0 S.F. |
| TOTAL BUILDING COVERAGE<br>% BUILDING COVERAGE (0,000 / 00,000) = 00.0%                                                                | 2,186 S.F.                                                      | 0 S.F.                                                                            | 0 S.F.                                                   |
| DRIVEWAY<br>SIDEWALKS<br>UNCCVERED PATIO<br>UNCCVERED WOOD DECK<br>AC PADS<br>OTHER                                                    | 688 S.F.<br>780 S.F.<br>0 S.F.<br>50 S.F.                       | 0 S.F.<br>0 S.F.<br>0 S.F.<br>0 S.F.<br>0 S.F.<br>0 S.F.<br>0 S.F.                | 0 S.F.<br>0 S.F.<br>0 S.F.<br>0 S.F.<br>0 S.F.<br>0 S.F. |
| TOTAL NON-BUILDING COVERAGE                                                                                                            | 4,157 S.F.                                                      | 0 S.F.                                                                            | 0 S.F.                                                   |
| TOTAL SITE COVERAGE (IMPERVIOUS)<br>% IMPERVIOUS COVER (6,343 / 14,959) = 42%                                                          | 6,343 S.F.                                                      | 0 S.F.                                                                            | 0 S.F.                                                   |