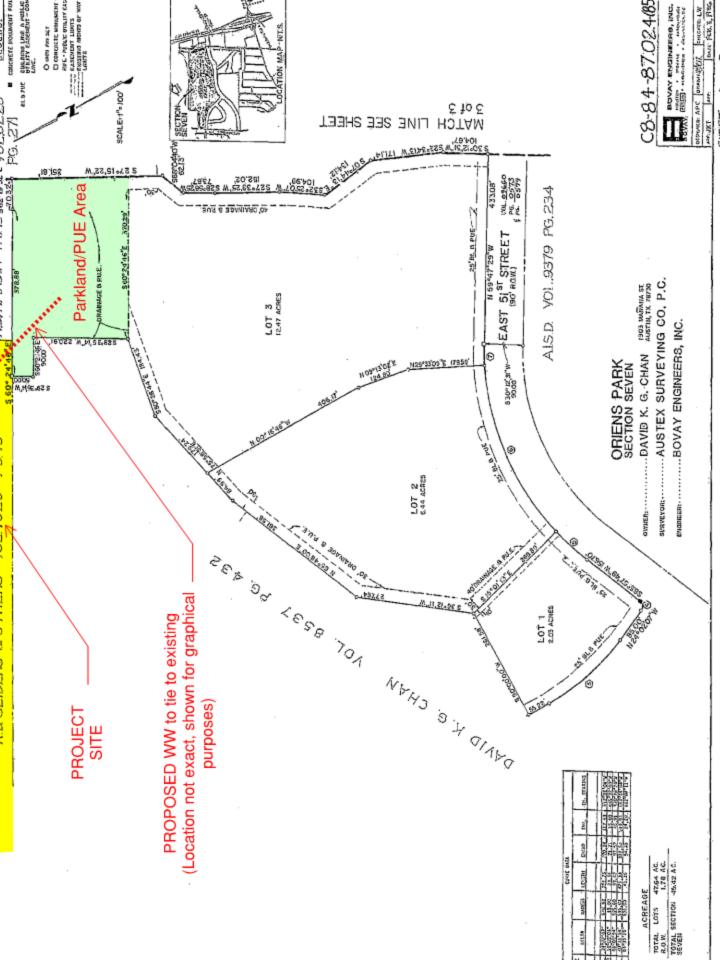

# TEMPORARY AND PERMANENT PARKLAND USE AREAS FOR WW LINE

| NUM. TYPE SIZE (BOLES) NU<br>9694 CE 10<br>9695 CDR 11 10 10 6 5 97<br>9696 CE 12<br>9697 CDR 8 5 97<br>9699 CDR 14<br>9699 CDR 14<br>9699 CDR 14<br>9699 CDR 14<br>9699 CDR 19<br>9700 CDR 9 | WASHINGTON OF AUSTIN CITY OF SOS SOS SOS SOS SOS SOS SOS SOS SOS |
|-----------------------------------------------------------------------------------------------------------------------------------------------------------------------------------------------|------------------------------------------------------------------|
| TREE LIS                                                                                                                                                                                      | \\\\\\\\\\\\\\\\\\\\\\\\\\\\\\\\\\\\\\\                          |
|                                                                                                                                                                                               | 2890-8<br>8                                                      |
| STA: 3+29.45 WWL-A<br>INSTALL 48" DIA. MH #2 PER<br>FL 8" IN (N)=506.64<br>FL 8" OUT (S)=506.54                                                                                               | AN THE                                                           |
|                                                                                                                                                                                               | 1 1 1 1 1 1 1 1 1 1 1 1 1 1 1 1 1 1 1                            |
| 714 + 9713 9721   164 LF 8                                                                                                                                                                    | 9698 9705 T 229 K 8" SOR 26                                      |
| 9720                                                                                                                                                                                          | 254 9723                                                         |
| T USE OF PARKLAND ±4,865 SF) DE WW EASEMENT)                                                                                                                                                  | OF PARKLAND (±15,960 SF) (±15,960 SF) (=44)                      |
|                                                                                                                                                                                               | PORARY USE                                                       |
| CITY OF AUSTIN PARKLAND                                                                                                                                                                       | 07.5<br>(S.S.)                                                   |
| CITY OF AUSTIN                                                                                                                                                                                |                                                                  |
| ORIENS PARK SEGNON TEN                                                                                                                                                                        |                                                                  |

## EXISTING PUBLIC UTILITY EASEMENT (VOL. 86 PG. 192C)