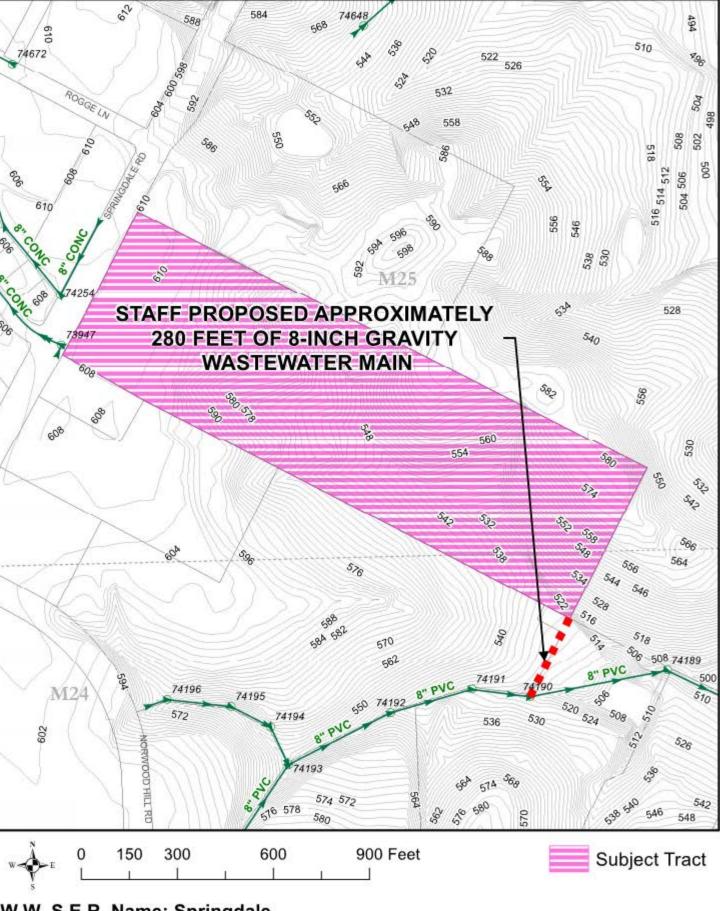

#### SERVICE EXTENSION REQUEST FOR CONSIDERATION

Service Requested: Wastewater

Date

Name: Springdale

|                                                                                                                                                                                                                                                                                                                                                                                                                                                                                                                                                                                                                                                                                                                                                                                                                                                                                                                                                                                                                                                                                                                                                                                                                                                                                                                                                                                                                                                                                                                                                                                                                                                                                                                                                                                                                                                                                                                                                                                                                                                                                                                                | 1                                                                                                                                                                                                                                                                                  |                                                                                                                                                                                                                                                                                            |                                                                                                                                                     |
|--------------------------------------------------------------------------------------------------------------------------------------------------------------------------------------------------------------------------------------------------------------------------------------------------------------------------------------------------------------------------------------------------------------------------------------------------------------------------------------------------------------------------------------------------------------------------------------------------------------------------------------------------------------------------------------------------------------------------------------------------------------------------------------------------------------------------------------------------------------------------------------------------------------------------------------------------------------------------------------------------------------------------------------------------------------------------------------------------------------------------------------------------------------------------------------------------------------------------------------------------------------------------------------------------------------------------------------------------------------------------------------------------------------------------------------------------------------------------------------------------------------------------------------------------------------------------------------------------------------------------------------------------------------------------------------------------------------------------------------------------------------------------------------------------------------------------------------------------------------------------------------------------------------------------------------------------------------------------------------------------------------------------------------------------------------------------------------------------------------------------------|------------------------------------------------------------------------------------------------------------------------------------------------------------------------------------------------------------------------------------------------------------------------------------|--------------------------------------------------------------------------------------------------------------------------------------------------------------------------------------------------------------------------------------------------------------------------------------------|-----------------------------------------------------------------------------------------------------------------------------------------------------|
| SER-3314                                                                                                                                                                                                                                                                                                                                                                                                                                                                                                                                                                                                                                                                                                                                                                                                                                                                                                                                                                                                                                                                                                                                                                                                                                                                                                                                                                                                                                                                                                                                                                                                                                                                                                                                                                                                                                                                                                                                                                                                                                                                                                                       | Hansen Service Request Nun                                                                                                                                                                                                                                                         | nber 492636                                                                                                                                                                                                                                                                                | Date Received: 07/19/2013                                                                                                                           |
|                                                                                                                                                                                                                                                                                                                                                                                                                                                                                                                                                                                                                                                                                                                                                                                                                                                                                                                                                                                                                                                                                                                                                                                                                                                                                                                                                                                                                                                                                                                                                                                                                                                                                                                                                                                                                                                                                                                                                                                                                                                                                                                                |                                                                                                                                                                                                                                                                                    |                                                                                                                                                                                                                                                                                            |                                                                                                                                                     |
| Location: 5601 SPRINGDALE RD AUS                                                                                                                                                                                                                                                                                                                                                                                                                                                                                                                                                                                                                                                                                                                                                                                                                                                                                                                                                                                                                                                                                                                                                                                                                                                                                                                                                                                                                                                                                                                                                                                                                                                                                                                                                                                                                                                                                                                                                                                                                                                                                               | STIN TX 78723- SPRINGDAL                                                                                                                                                                                                                                                           | LE                                                                                                                                                                                                                                                                                         |                                                                                                                                                     |
|                                                                                                                                                                                                                                                                                                                                                                                                                                                                                                                                                                                                                                                                                                                                                                                                                                                                                                                                                                                                                                                                                                                                                                                                                                                                                                                                                                                                                                                                                                                                                                                                                                                                                                                                                                                                                                                                                                                                                                                                                                                                                                                                |                                                                                                                                                                                                                                                                                    |                                                                                                                                                                                                                                                                                            |                                                                                                                                                     |
| Acres: 21.12                                                                                                                                                                                                                                                                                                                                                                                                                                                                                                                                                                                                                                                                                                                                                                                                                                                                                                                                                                                                                                                                                                                                                                                                                                                                                                                                                                                                                                                                                                                                                                                                                                                                                                                                                                                                                                                                                                                                                                                                                                                                                                                   | Land Use: M                                                                                                                                                                                                                                                                        | ULTI FAMILY                                                                                                                                                                                                                                                                                |                                                                                                                                                     |
|                                                                                                                                                                                                                                                                                                                                                                                                                                                                                                                                                                                                                                                                                                                                                                                                                                                                                                                                                                                                                                                                                                                                                                                                                                                                                                                                                                                                                                                                                                                                                                                                                                                                                                                                                                                                                                                                                                                                                                                                                                                                                                                                |                                                                                                                                                                                                                                                                                    |                                                                                                                                                                                                                                                                                            |                                                                                                                                                     |
| Alt. Utility Service or S.E.R. Number: C                                                                                                                                                                                                                                                                                                                                                                                                                                                                                                                                                                                                                                                                                                                                                                                                                                                                                                                                                                                                                                                                                                                                                                                                                                                                                                                                                                                                                                                                                                                                                                                                                                                                                                                                                                                                                                                                                                                                                                                                                                                                                       | ity of Austin Water SER-3313                                                                                                                                                                                                                                                       |                                                                                                                                                                                                                                                                                            | 6                                                                                                                                                   |
|                                                                                                                                                                                                                                                                                                                                                                                                                                                                                                                                                                                                                                                                                                                                                                                                                                                                                                                                                                                                                                                                                                                                                                                                                                                                                                                                                                                                                                                                                                                                                                                                                                                                                                                                                                                                                                                                                                                                                                                                                                                                                                                                |                                                                                                                                                                                                                                                                                    |                                                                                                                                                                                                                                                                                            |                                                                                                                                                     |
| Quad(s): M24 M25                                                                                                                                                                                                                                                                                                                                                                                                                                                                                                                                                                                                                                                                                                                                                                                                                                                                                                                                                                                                                                                                                                                                                                                                                                                                                                                                                                                                                                                                                                                                                                                                                                                                                                                                                                                                                                                                                                                                                                                                                                                                                                               | *                                                                                                                                                                                                                                                                                  |                                                                                                                                                                                                                                                                                            | DDZ: YES                                                                                                                                            |
|                                                                                                                                                                                                                                                                                                                                                                                                                                                                                                                                                                                                                                                                                                                                                                                                                                                                                                                                                                                                                                                                                                                                                                                                                                                                                                                                                                                                                                                                                                                                                                                                                                                                                                                                                                                                                                                                                                                                                                                                                                                                                                                                |                                                                                                                                                                                                                                                                                    |                                                                                                                                                                                                                                                                                            |                                                                                                                                                     |
|                                                                                                                                                                                                                                                                                                                                                                                                                                                                                                                                                                                                                                                                                                                                                                                                                                                                                                                                                                                                                                                                                                                                                                                                                                                                                                                                                                                                                                                                                                                                                                                                                                                                                                                                                                                                                                                                                                                                                                                                                                                                                                                                |                                                                                                                                                                                                                                                                                    | Pressure Zone: CENTRAL                                                                                                                                                                                                                                                                     |                                                                                                                                                     |
| Drainage Basin:                                                                                                                                                                                                                                                                                                                                                                                                                                                                                                                                                                                                                                                                                                                                                                                                                                                                                                                                                                                                                                                                                                                                                                                                                                                                                                                                                                                                                                                                                                                                                                                                                                                                                                                                                                                                                                                                                                                                                                                                                                                                                                                | 1 15                                                                                                                                                                                                                                                                               | NORTH                                                                                                                                                                                                                                                                                      | DWPZ: NO                                                                                                                                            |
|                                                                                                                                                                                                                                                                                                                                                                                                                                                                                                                                                                                                                                                                                                                                                                                                                                                                                                                                                                                                                                                                                                                                                                                                                                                                                                                                                                                                                                                                                                                                                                                                                                                                                                                                                                                                                                                                                                                                                                                                                                                                                                                                |                                                                                                                                                                                                                                                                                    |                                                                                                                                                                                                                                                                                            |                                                                                                                                                     |
| Flow: (Estimated Peak Wet Weather Flo                                                                                                                                                                                                                                                                                                                                                                                                                                                                                                                                                                                                                                                                                                                                                                                                                                                                                                                                                                                                                                                                                                                                                                                                                                                                                                                                                                                                                                                                                                                                                                                                                                                                                                                                                                                                                                                                                                                                                                                                                                                                                          | w, Gallons per Minute) 181                                                                                                                                                                                                                                                         | GPM                                                                                                                                                                                                                                                                                        | % Within City Limits: 100                                                                                                                           |
|                                                                                                                                                                                                                                                                                                                                                                                                                                                                                                                                                                                                                                                                                                                                                                                                                                                                                                                                                                                                                                                                                                                                                                                                                                                                                                                                                                                                                                                                                                                                                                                                                                                                                                                                                                                                                                                                                                                                                                                                                                                                                                                                |                                                                                                                                                                                                                                                                                    |                                                                                                                                                                                                                                                                                            |                                                                                                                                                     |
| Cost Participation: \$0.00                                                                                                                                                                                                                                                                                                                                                                                                                                                                                                                                                                                                                                                                                                                                                                                                                                                                                                                                                                                                                                                                                                                                                                                                                                                                                                                                                                                                                                                                                                                                                                                                                                                                                                                                                                                                                                                                                                                                                                                                                                                                                                     |                                                                                                                                                                                                                                                                                    |                                                                                                                                                                                                                                                                                            | 9/ Within Limited Dumose: 0                                                                                                                         |
| Cost i atterpation. 30.00                                                                                                                                                                                                                                                                                                                                                                                                                                                                                                                                                                                                                                                                                                                                                                                                                                                                                                                                                                                                                                                                                                                                                                                                                                                                                                                                                                                                                                                                                                                                                                                                                                                                                                                                                                                                                                                                                                                                                                                                                                                                                                      |                                                                                                                                                                                                                                                                                    |                                                                                                                                                                                                                                                                                            | % Within Limited Purpose: 0                                                                                                                         |
| Applicant shall construct approximately 2<br>no. 88-0655; MH #74190), located south<br>NOTE: Wastewater flow based on engine                                                                                                                                                                                                                                                                                                                                                                                                                                                                                                                                                                                                                                                                                                                                                                                                                                                                                                                                                                                                                                                                                                                                                                                                                                                                                                                                                                                                                                                                                                                                                                                                                                                                                                                                                                                                                                                                                                                                                                                                   | of the subject tract, north to the                                                                                                                                                                                                                                                 | e southeast corner of the subject                                                                                                                                                                                                                                                          | t tract as shown on the attached map.                                                                                                               |
| Approval of this Service Extension Requestions set forth below:  1) Construction of all Service Extensions 2) Service Extensions are subject to the green Service. 3) The level of service approved by this described to the green service approved by this described to the green service. 5) Proposed public wastewater improvem to the approved by Austin Water Utility Enging To the approved Service Extension will a accepted by the Watershed Protection and expires, or if approved, on the date the described to the service in the service of the service in the servic | is subject to all environmental uidelines established in the Lar locument does not imply commustin design and construction ents will be dedicated to the Cients must be placed in the publineering Review and must be in utomatically expire 180 days a Development Review Departs | and planning ordinances.  and Development Code, Chapter  attement for land use.  criteria and must be approved b  ity of Austin for ownership, ope  lic right-of-way or approved utin  place prior to construction pla  fter date of approval unless a de-  ment. The Service Extension ex | 25-9, Water and Wastewater Utility  y Austin Water Utility Engineering eration, and maintenance. lity easements. Utility easements must n approval. |
| Ole Sugaino                                                                                                                                                                                                                                                                                                                                                                                                                                                                                                                                                                                                                                                                                                                                                                                                                                                                                                                                                                                                                                                                                                                                                                                                                                                                                                                                                                                                                                                                                                                                                                                                                                                                                                                                                                                                                                                                                                                                                                                                                                                                                                                    | 11/13/13                                                                                                                                                                                                                                                                           | M                                                                                                                                                                                                                                                                                          | 11/13/13                                                                                                                                            |
| Prepared By Daniely Development Service                                                                                                                                                                                                                                                                                                                                                                                                                                                                                                                                                                                                                                                                                                                                                                                                                                                                                                                                                                                                                                                                                                                                                                                                                                                                                                                                                                                                                                                                                                                                                                                                                                                                                                                                                                                                                                                                                                                                                                                                                                                                                        | Date 11-13-13                                                                                                                                                                                                                                                                      | Division Manager, Utili                                                                                                                                                                                                                                                                    | ty Development Services Da                                                                                                                          |
| Assistant Director, Water Resources Man                                                                                                                                                                                                                                                                                                                                                                                                                                                                                                                                                                                                                                                                                                                                                                                                                                                                                                                                                                                                                                                                                                                                                                                                                                                                                                                                                                                                                                                                                                                                                                                                                                                                                                                                                                                                                                                                                                                                                                                                                                                                                        | agement Date                                                                                                                                                                                                                                                                       | Director Austin Water I                                                                                                                                                                                                                                                                    | tility Day                                                                                                                                          |

W.W. S.E.R. Name: Springdale W.W. S.E.R. Number: 3314

Utility Development Services Plotted 10/25/2013