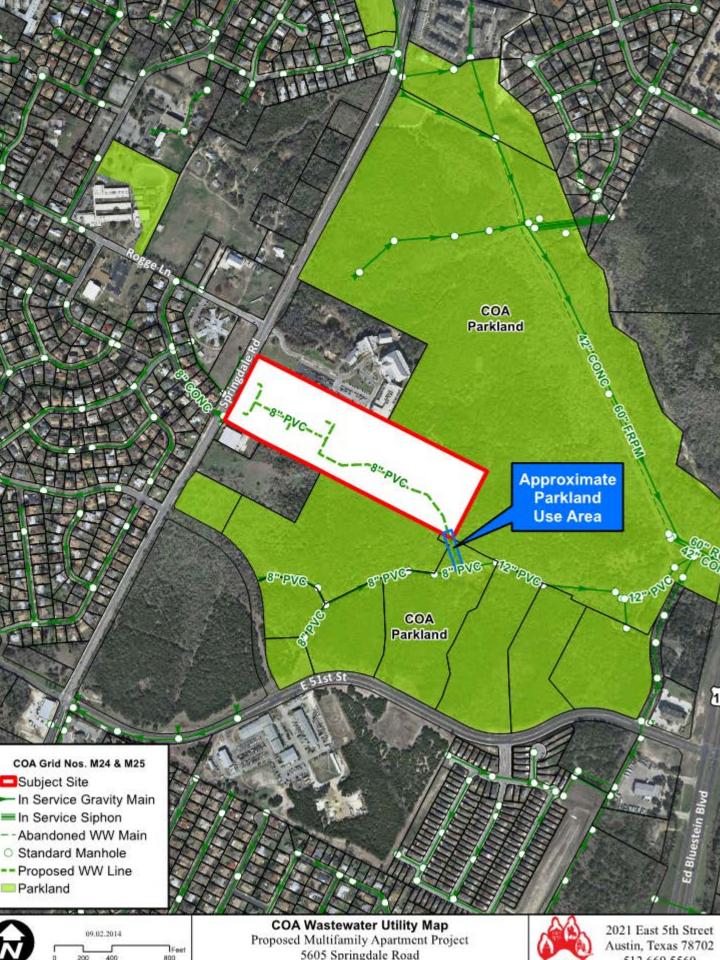

#### SERVICE EXTENSION REQUEST FOR CONSIDERATION

Service Requested: Wastewater

Date

Name: Springdale

|                                                                                                                                                                                                                                                                                                                                                                                                                                                                                                                                                                                                                                                                                                                                                                                                                                                                                                                                                                                                                                                                                                                                                                                                                                                                                                                                                                                                                                                                                                                                                                                                                                                                                                                                                                                                                                                                                                                                                                                                                                                                                                                                | 1                                                                                                                                                                                                                                                                                  |                                                                                                                                                                                                                                                                                            |                                                                                                                                                     |
|--------------------------------------------------------------------------------------------------------------------------------------------------------------------------------------------------------------------------------------------------------------------------------------------------------------------------------------------------------------------------------------------------------------------------------------------------------------------------------------------------------------------------------------------------------------------------------------------------------------------------------------------------------------------------------------------------------------------------------------------------------------------------------------------------------------------------------------------------------------------------------------------------------------------------------------------------------------------------------------------------------------------------------------------------------------------------------------------------------------------------------------------------------------------------------------------------------------------------------------------------------------------------------------------------------------------------------------------------------------------------------------------------------------------------------------------------------------------------------------------------------------------------------------------------------------------------------------------------------------------------------------------------------------------------------------------------------------------------------------------------------------------------------------------------------------------------------------------------------------------------------------------------------------------------------------------------------------------------------------------------------------------------------------------------------------------------------------------------------------------------------|------------------------------------------------------------------------------------------------------------------------------------------------------------------------------------------------------------------------------------------------------------------------------------|--------------------------------------------------------------------------------------------------------------------------------------------------------------------------------------------------------------------------------------------------------------------------------------------|-----------------------------------------------------------------------------------------------------------------------------------------------------|
| SER-3314                                                                                                                                                                                                                                                                                                                                                                                                                                                                                                                                                                                                                                                                                                                                                                                                                                                                                                                                                                                                                                                                                                                                                                                                                                                                                                                                                                                                                                                                                                                                                                                                                                                                                                                                                                                                                                                                                                                                                                                                                                                                                                                       | Hansen Service Request Nun                                                                                                                                                                                                                                                         | nber 492636                                                                                                                                                                                                                                                                                | Date Received: 07/19/2013                                                                                                                           |
|                                                                                                                                                                                                                                                                                                                                                                                                                                                                                                                                                                                                                                                                                                                                                                                                                                                                                                                                                                                                                                                                                                                                                                                                                                                                                                                                                                                                                                                                                                                                                                                                                                                                                                                                                                                                                                                                                                                                                                                                                                                                                                                                |                                                                                                                                                                                                                                                                                    |                                                                                                                                                                                                                                                                                            |                                                                                                                                                     |
| Location: 5601 SPRINGDALE RD AUS                                                                                                                                                                                                                                                                                                                                                                                                                                                                                                                                                                                                                                                                                                                                                                                                                                                                                                                                                                                                                                                                                                                                                                                                                                                                                                                                                                                                                                                                                                                                                                                                                                                                                                                                                                                                                                                                                                                                                                                                                                                                                               | STIN TX 78723- SPRINGDAL                                                                                                                                                                                                                                                           | LE                                                                                                                                                                                                                                                                                         |                                                                                                                                                     |
|                                                                                                                                                                                                                                                                                                                                                                                                                                                                                                                                                                                                                                                                                                                                                                                                                                                                                                                                                                                                                                                                                                                                                                                                                                                                                                                                                                                                                                                                                                                                                                                                                                                                                                                                                                                                                                                                                                                                                                                                                                                                                                                                |                                                                                                                                                                                                                                                                                    |                                                                                                                                                                                                                                                                                            |                                                                                                                                                     |
| Acres: 21.12                                                                                                                                                                                                                                                                                                                                                                                                                                                                                                                                                                                                                                                                                                                                                                                                                                                                                                                                                                                                                                                                                                                                                                                                                                                                                                                                                                                                                                                                                                                                                                                                                                                                                                                                                                                                                                                                                                                                                                                                                                                                                                                   | Land Use: M                                                                                                                                                                                                                                                                        | ULTI FAMILY                                                                                                                                                                                                                                                                                |                                                                                                                                                     |
|                                                                                                                                                                                                                                                                                                                                                                                                                                                                                                                                                                                                                                                                                                                                                                                                                                                                                                                                                                                                                                                                                                                                                                                                                                                                                                                                                                                                                                                                                                                                                                                                                                                                                                                                                                                                                                                                                                                                                                                                                                                                                                                                |                                                                                                                                                                                                                                                                                    |                                                                                                                                                                                                                                                                                            |                                                                                                                                                     |
| Alt. Utility Service or S.E.R. Number: C                                                                                                                                                                                                                                                                                                                                                                                                                                                                                                                                                                                                                                                                                                                                                                                                                                                                                                                                                                                                                                                                                                                                                                                                                                                                                                                                                                                                                                                                                                                                                                                                                                                                                                                                                                                                                                                                                                                                                                                                                                                                                       | ity of Austin Water SER-3313                                                                                                                                                                                                                                                       |                                                                                                                                                                                                                                                                                            | 6                                                                                                                                                   |
|                                                                                                                                                                                                                                                                                                                                                                                                                                                                                                                                                                                                                                                                                                                                                                                                                                                                                                                                                                                                                                                                                                                                                                                                                                                                                                                                                                                                                                                                                                                                                                                                                                                                                                                                                                                                                                                                                                                                                                                                                                                                                                                                |                                                                                                                                                                                                                                                                                    |                                                                                                                                                                                                                                                                                            |                                                                                                                                                     |
| Quad(s): M24 M25                                                                                                                                                                                                                                                                                                                                                                                                                                                                                                                                                                                                                                                                                                                                                                                                                                                                                                                                                                                                                                                                                                                                                                                                                                                                                                                                                                                                                                                                                                                                                                                                                                                                                                                                                                                                                                                                                                                                                                                                                                                                                                               | *                                                                                                                                                                                                                                                                                  |                                                                                                                                                                                                                                                                                            | DDZ: YES                                                                                                                                            |
|                                                                                                                                                                                                                                                                                                                                                                                                                                                                                                                                                                                                                                                                                                                                                                                                                                                                                                                                                                                                                                                                                                                                                                                                                                                                                                                                                                                                                                                                                                                                                                                                                                                                                                                                                                                                                                                                                                                                                                                                                                                                                                                                |                                                                                                                                                                                                                                                                                    |                                                                                                                                                                                                                                                                                            |                                                                                                                                                     |
|                                                                                                                                                                                                                                                                                                                                                                                                                                                                                                                                                                                                                                                                                                                                                                                                                                                                                                                                                                                                                                                                                                                                                                                                                                                                                                                                                                                                                                                                                                                                                                                                                                                                                                                                                                                                                                                                                                                                                                                                                                                                                                                                |                                                                                                                                                                                                                                                                                    | Pressure Zone: CENTRAL                                                                                                                                                                                                                                                                     |                                                                                                                                                     |
| Drainage Basin:                                                                                                                                                                                                                                                                                                                                                                                                                                                                                                                                                                                                                                                                                                                                                                                                                                                                                                                                                                                                                                                                                                                                                                                                                                                                                                                                                                                                                                                                                                                                                                                                                                                                                                                                                                                                                                                                                                                                                                                                                                                                                                                | 1 15                                                                                                                                                                                                                                                                               | NORTH                                                                                                                                                                                                                                                                                      | DWPZ: NO                                                                                                                                            |
|                                                                                                                                                                                                                                                                                                                                                                                                                                                                                                                                                                                                                                                                                                                                                                                                                                                                                                                                                                                                                                                                                                                                                                                                                                                                                                                                                                                                                                                                                                                                                                                                                                                                                                                                                                                                                                                                                                                                                                                                                                                                                                                                |                                                                                                                                                                                                                                                                                    |                                                                                                                                                                                                                                                                                            |                                                                                                                                                     |
| Flow: (Estimated Peak Wet Weather Flo                                                                                                                                                                                                                                                                                                                                                                                                                                                                                                                                                                                                                                                                                                                                                                                                                                                                                                                                                                                                                                                                                                                                                                                                                                                                                                                                                                                                                                                                                                                                                                                                                                                                                                                                                                                                                                                                                                                                                                                                                                                                                          | w, Gallons per Minute) 181                                                                                                                                                                                                                                                         | GPM                                                                                                                                                                                                                                                                                        | % Within City Limits: 100                                                                                                                           |
|                                                                                                                                                                                                                                                                                                                                                                                                                                                                                                                                                                                                                                                                                                                                                                                                                                                                                                                                                                                                                                                                                                                                                                                                                                                                                                                                                                                                                                                                                                                                                                                                                                                                                                                                                                                                                                                                                                                                                                                                                                                                                                                                |                                                                                                                                                                                                                                                                                    |                                                                                                                                                                                                                                                                                            |                                                                                                                                                     |
| Cost Participation: \$0.00                                                                                                                                                                                                                                                                                                                                                                                                                                                                                                                                                                                                                                                                                                                                                                                                                                                                                                                                                                                                                                                                                                                                                                                                                                                                                                                                                                                                                                                                                                                                                                                                                                                                                                                                                                                                                                                                                                                                                                                                                                                                                                     |                                                                                                                                                                                                                                                                                    |                                                                                                                                                                                                                                                                                            | 9/ Within Limited Dumose: 0                                                                                                                         |
| Cost i atterpation. 30.00                                                                                                                                                                                                                                                                                                                                                                                                                                                                                                                                                                                                                                                                                                                                                                                                                                                                                                                                                                                                                                                                                                                                                                                                                                                                                                                                                                                                                                                                                                                                                                                                                                                                                                                                                                                                                                                                                                                                                                                                                                                                                                      |                                                                                                                                                                                                                                                                                    |                                                                                                                                                                                                                                                                                            | % Within Limited Purpose: 0                                                                                                                         |
| Applicant shall construct approximately 2<br>no. 88-0655; MH #74190), located south<br>NOTE: Wastewater flow based on engine                                                                                                                                                                                                                                                                                                                                                                                                                                                                                                                                                                                                                                                                                                                                                                                                                                                                                                                                                                                                                                                                                                                                                                                                                                                                                                                                                                                                                                                                                                                                                                                                                                                                                                                                                                                                                                                                                                                                                                                                   | of the subject tract, north to the                                                                                                                                                                                                                                                 | e southeast corner of the subject                                                                                                                                                                                                                                                          | t tract as shown on the attached map.                                                                                                               |
| Approval of this Service Extension Requestions set forth below:  1) Construction of all Service Extensions 2) Service Extensions are subject to the green Service. 3) The level of service approved by this described to the green service approved by this described to the green service. 5) Proposed public wastewater improvem to the approved by Austin Water Utility Enging To the approved Service Extension will a accepted by the Watershed Protection and expires, or if approved, on the date the described to the service in the service of the service in the servic | is subject to all environmental uidelines established in the Lar locument does not imply commustin design and construction ents will be dedicated to the Cients must be placed in the publineering Review and must be in utomatically expire 180 days a Development Review Departs | and planning ordinances.  and Development Code, Chapter  attement for land use.  criteria and must be approved b  ity of Austin for ownership, ope  lic right-of-way or approved utin  place prior to construction pla  fter date of approval unless a de-  ment. The Service Extension ex | 25-9, Water and Wastewater Utility  y Austin Water Utility Engineering eration, and maintenance. lity easements. Utility easements must n approval. |
| Ole Sugaino                                                                                                                                                                                                                                                                                                                                                                                                                                                                                                                                                                                                                                                                                                                                                                                                                                                                                                                                                                                                                                                                                                                                                                                                                                                                                                                                                                                                                                                                                                                                                                                                                                                                                                                                                                                                                                                                                                                                                                                                                                                                                                                    | 11/13/13                                                                                                                                                                                                                                                                           | M                                                                                                                                                                                                                                                                                          | 11/13/13                                                                                                                                            |
| Prepared By Daniely Development Service                                                                                                                                                                                                                                                                                                                                                                                                                                                                                                                                                                                                                                                                                                                                                                                                                                                                                                                                                                                                                                                                                                                                                                                                                                                                                                                                                                                                                                                                                                                                                                                                                                                                                                                                                                                                                                                                                                                                                                                                                                                                                        | Date 11-13-13                                                                                                                                                                                                                                                                      | Division Manager, Utili                                                                                                                                                                                                                                                                    | ty Development Services Da                                                                                                                          |
| Assistant Director, Water Resources Man                                                                                                                                                                                                                                                                                                                                                                                                                                                                                                                                                                                                                                                                                                                                                                                                                                                                                                                                                                                                                                                                                                                                                                                                                                                                                                                                                                                                                                                                                                                                                                                                                                                                                                                                                                                                                                                                                                                                                                                                                                                                                        | agement Date                                                                                                                                                                                                                                                                       | Director Austin Water I                                                                                                                                                                                                                                                                    | tility Day                                                                                                                                          |

W.W. S.E.R. Name: Springdale W.W. S.E.R. Number: 3314

Utility Development Services Plotted 10/25/2013