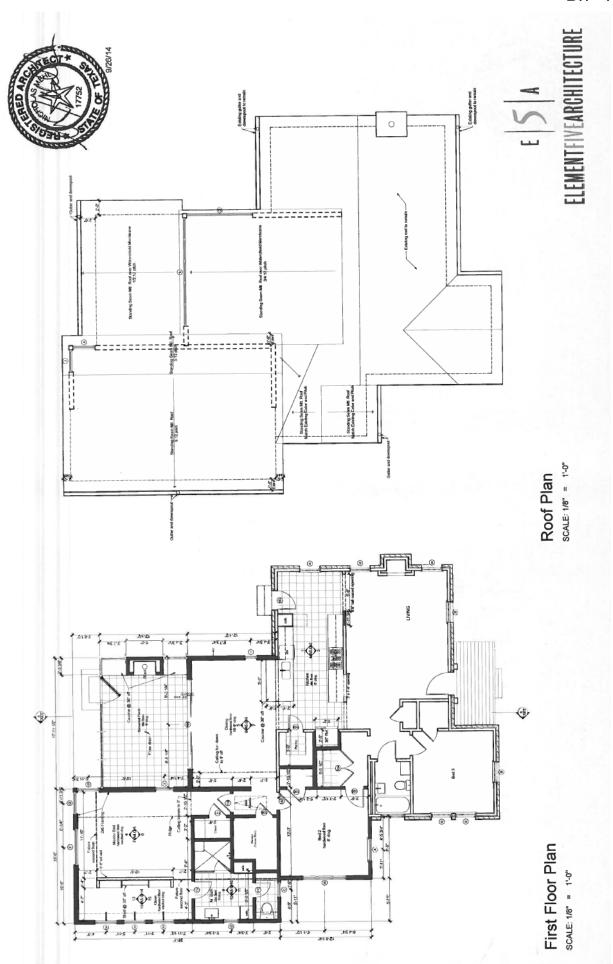

## PROPOSAL

Demolish the back wall of a ca. 1951 house, remove the front concrete porch, and construct a rear addition.

#### STAFF RECOMMENDATION

Release the permit upon completion of a City of Austin Documentation Package consisting of photographs of all elevations, a dimensioned sketch plan, and a narrative history for archiving at the Austin History Center. The house does not have sufficient architectural or historical significance to warrant individual designation as a historic landmark, and although the proposed rear addition is very contemporary in design, it will be behind and to the side of the existing house. The changes to the flooring and the size of the front porch will have minimal impact on the historic character of the house. Staff recommends reducing the height of the gable of the proposed addition so that it is completely hidden behind the house for maximum preservation of the historic character of the house.

Sewer service permit for this address (1950)

D.7 - 6

West Elevation scale: 1/8" = 1'-0"

ELEMENTFIVEARCHITECTURE -----