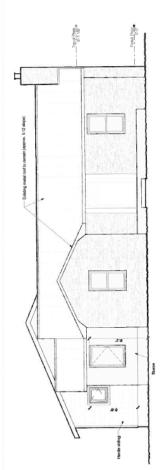

## PROPOSAL

Demolish the back wall of a ca. 1951 house, remove the front concrete porch, and construct a rear addition.

#### ARCHITECTURE

One-story, wing-and-gable plan, minimal traditional style stone-veneered frame house with single 6:6 fenestration, a partial-width inset porch with an ornamental metal railing, and plain pilasters at the front door; standing seam metal roof.

#### STAFF RECOMMENDATION

Release the permit upon completion of a City of Austin Documentation Package consisting of photographs of all elevations, a dimensioned sketch plan, and a narrative history for archiving at the Austin History Center. The house does not have sufficient architectural or historical significance to warrant individual designation as a historic landmark, and although the proposed rear addition is very contemporary in design, it will be behind and to the side of the existing house. The changes to the flooring and the size of the front porch will have minimal impact on the historic character of the house. Staff recommends reducing the height of the gable of the proposed addition so that it is completely hidden behind the house for maximum preservation of the historic character of the house.