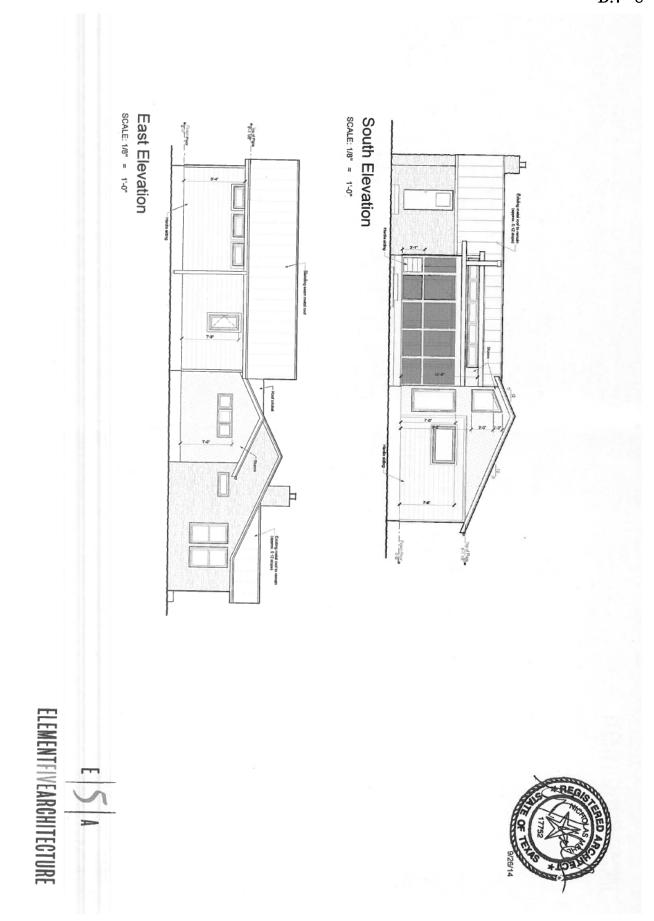

## PROPOSAL

Demolish the back wall of a ca. 1951 house, remove the front concrete porch, and construct a rear addition.

#### ARCHITECTURE

One-story, wing-and-gable plan, minimal traditional style stone-veneered frame house with single 6:6 fenestration, a partial-width inset porch with an ornamental metal railing, and plain pilasters at the front door; standing seam metal roof.

#### STAFF RECOMMENDATION

Release the permit upon completion of a City of Austin Documentation Package consisting of photographs of all elevations, a dimensioned sketch plan, and a narrative history for archiving at the Austin History Center. The house does not have sufficient architectural or historical significance to warrant individual designation as a historic landmark, and although the proposed rear addition is very contemporary in design, it will be behind and to the side of the existing house. The changes to the flooring and the size of the front porch will have minimal impact on the historic character of the house. Staff recommends reducing the height of the gable of the proposed addition so that it is completely hidden behind the house for maximum preservation of the historic character of the house.