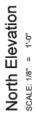

## PROPOSAL

Demolish the back wall of a ca. 1951 house, remove the front concrete porch, and construct a rear addition.

#### ARCHITECTURE

One-story, wing-and-gable plan, minimal traditional style stone-veneered frame house with single 6:6 fenestration, a partial-width inset porch with an ornamental metal railing, and plain pilasters at the front door; standing seam metal roof.

#### STAFF RECOMMENDATION

Release the permit upon completion of a City of Austin Documentation Package consisting of photographs of all elevations, a dimensioned sketch plan, and a narrative history for archiving at the Austin History Center. The house does not have sufficient architectural or historical significance to warrant individual designation as a historic landmark, and although the proposed rear addition is very contemporary in design, it will be behind and to the side of the existing house. The changes to the flooring and the size of the front porch will have minimal impact on the historic character of the house. Staff recommends reducing the height of the gable of the proposed addition so that it is completely hidden behind the house for maximum preservation of the historic character of the house.