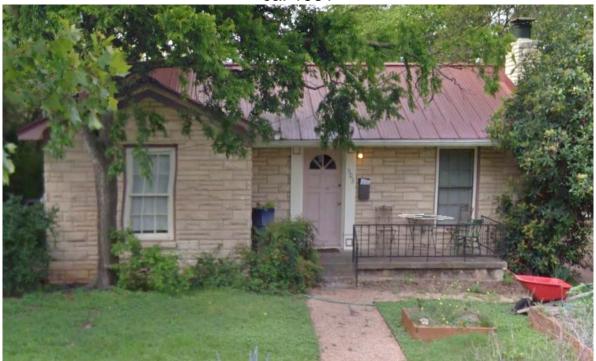

#### ARCHITECTURE

One-story, wing-and-gable plan, minimal traditional style stone-veneered frame house with single 6:6 fenestration, a partial-width inset porch with an ornamental metal railing, and plain pilasters at the front door; standing seam metal roof.

# 503 E. 46<sup>th</sup> Street ca. 1951