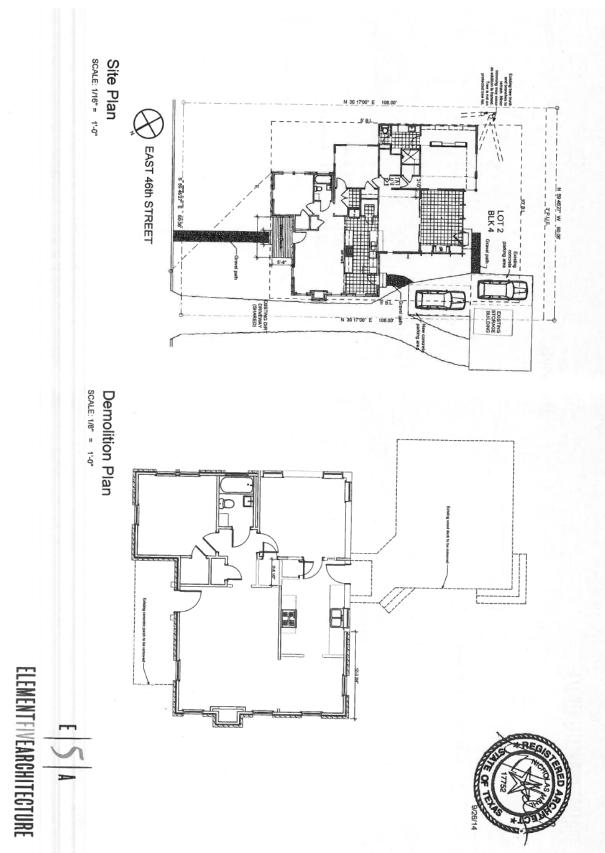

## PROPOSAL

Demolish the back wall of a ca. 1951 house, remove the front concrete porch, and construct a rear addition.

#### STAFF RECOMMENDATION

Release the permit upon completion of a City of Austin Documentation Package consisting of photographs of all elevations, a dimensioned sketch plan, and a narrative history for archiving at the Austin History Center. The house does not have sufficient architectural or historical significance to warrant individual designation as a historic landmark, and although the proposed rear addition is very contemporary in design, it will be behind and to the side of the existing house. The changes to the flooring and the size of the front porch will have minimal impact on the historic character of the house. Staff recommends reducing the height of the gable of the proposed addition so that it is completely hidden behind the house for maximum preservation of the historic character of the house.