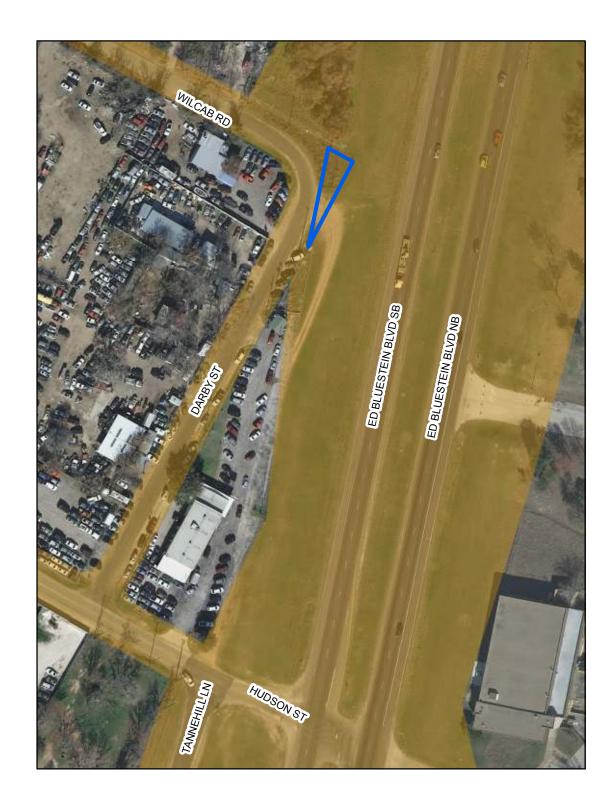

Location of Right-of-Way Relative to Area of Interest at Wilcab Road and Darby Street

Right-of-Way
Area of Interest

2012 Aerial Imagery, City of Austin

This product is for informational purposes and may not have been prepared for or be suitable for legal, engineering, or surveying purposes. It does not represent an on-the-ground survey and represents only the approximate relative location of property boundaries.