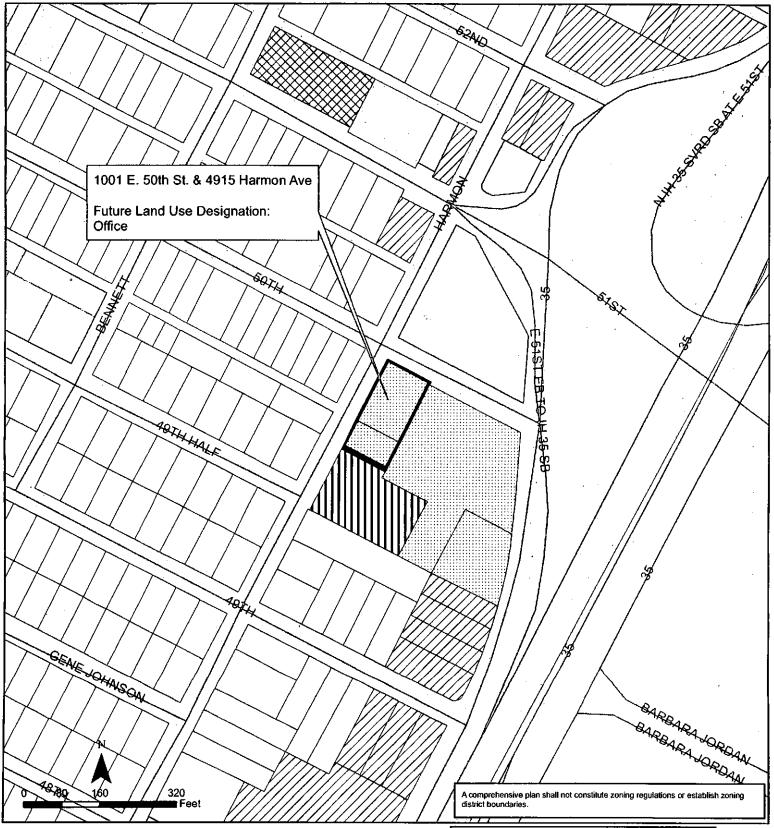

#### BE IT ORDAINED BY THE CITY COUNCIL OF THE CITY OF AUSTIN:

**PART 1.** Ordinance No. 020523-30 adopted the North Loop Neighborhood Plan as an element of the Imagine Austin Comprehensive Plan.

**PART 2.** Ordinance No. 020523-30 is amended to change the land use designation from single family use to office use for the property located at 1001 East 50<sup>th</sup> Street and 4915 Harmon Avenue on the future land use map attached as Exhibit "A" and incorporated in this ordinance, and described in File NPA-2014-0011.01 at the Planning and Development Review Department.

# Exhibit A North Loop Neighborhood Planning Area Amendment NPA-2014-0011.01

This product is for informational purposes and may not have been prepared for or be suitable for legal, engineering, or surveying purposes. It does not represent an on-the-ground survey and represents only the approximate relative location of property boundaries.