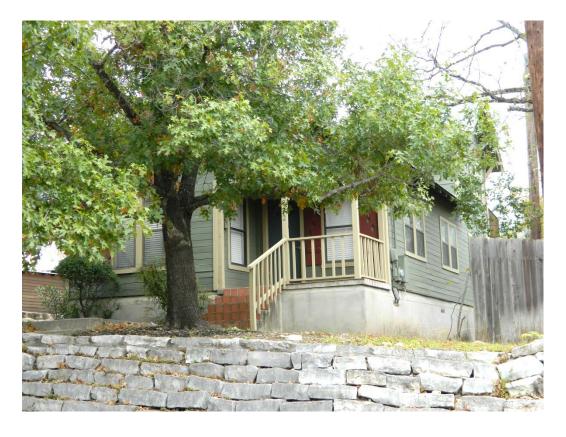

1802 W. 10<sup>th</sup> Street Moved onto the lot from an unknown location ca. 1963

## PROJECT SPECIFICATIONS

The applicant proposes the demolition of the existing house, which was moved onto the site from an unknown location in 1963; the two-story rear addition was constructed in 1982. The proposed replacement structure will be one and a half stories, with paired front gables, a flat-roofed covered front porch/carport, hardi-plank siding, a standing seam Galvalume metal roof, and aluminum-framed windows.