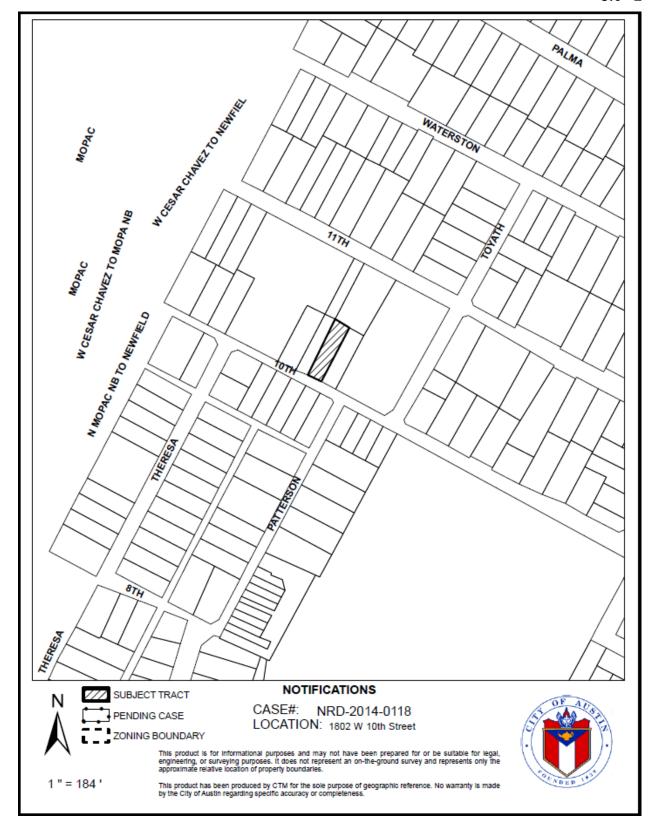

# HISTORIC LANDMARK COMMISSION PERMITS IN NATIONAL REGISTER HISTORIC DISTRICTS

DECEMBER 15, 2014 NRD-2014-0118 1802 W. 10<sup>th</sup> Street Clarksville

### **PROPOSAL**

Demolish the existing house and construct a new one-and-a-half-story house in its stead.

## PROJECT SPECIFICATIONS

The applicant proposes the demolition of the existing house, which was moved onto the site from an unknown location in 1963; the two-story rear addition was constructed in 1982. The proposed replacement structure will be one and a half stories, with paired front gables, a flat-roofed covered front porch/carport, hardi-plank siding, a standing seam Galvalume metal roof, and aluminum-framed windows.

#### STANDARDS FOR REVIEW

The Clarksville Historic District has no design guidelines for new construction within the district. General design guidelines for historic districts encourage compatibility of new construction with the buildings that contribute to the character of the district in terms of size, scale, massing, and materials.

#### STAFF RECOMMENDATION

Recommend as proposed with the recommendation that the applicant consider wood-framed windows rather than the aluminum-framed windows currently proposed. The house has a simple roofline with front gables that is very compatible with the contributing structures in Clarksville, and a scale and massing that complements the scale and massing in the district. Using wood-framed windows would increase the compatibility of this detail of the house and give it a more traditional look; the aluminum windows may very well call attention to the newness of this house.