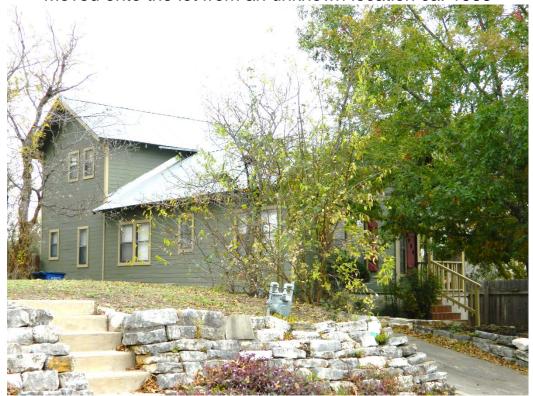

1802 W. 10<sup>th</sup> Street Moved onto the lot from an unknown location ca. 1963

## PROJECT SPECIFICATIONS

The applicant proposes the demolition of the existing house, which was moved onto the site from an unknown location in 1963; the two-story rear addition was constructed in 1982. The proposed replacement structure will be one and a half stories, with paired front gables, a flat-roofed covered front porch/carport, hardi-plank siding, a standing seam Galvalume metal roof, and aluminum-framed windows.