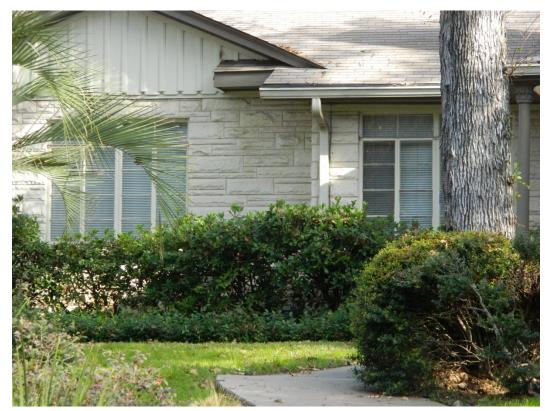

#### PROJECT SPECIFICATIONS

The existing windows are original metal-framed multi-light casement windows that typify the era and style of construction in this historic district. The applicant proposes to replace the original metal-framed windows with single, double, and triple casement windows with a Colonial grille.

#### STANDARDS FOR REVIEW

The Wilshire Woods Historic District has no specific guidelines for window replacements, but general design philosophies for historic districts encourage the retention of architectural features that define the historic character of the house and the district, such as window types.