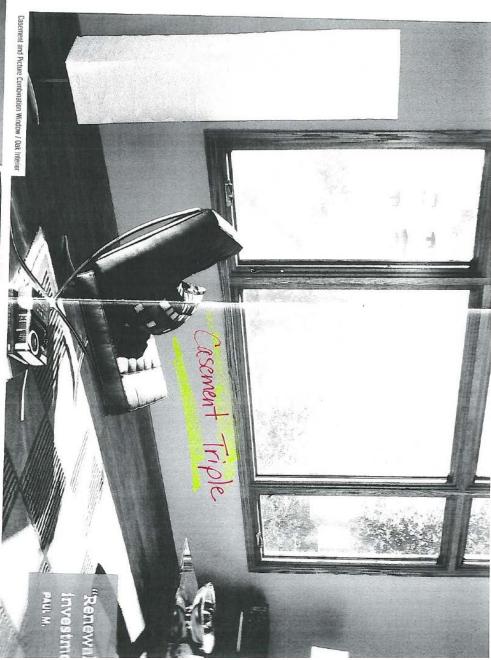

#### PROJECT SPECIFICATIONS

The existing windows are original metal-framed multi-light casement windows that typify the era and style of construction in this historic district. The applicant proposes to replace the original metal-framed windows with single, double, and triple casement windows with a Colonial grille.

SCOPE OF WORK Renewal By Andersen Corp C.L.Cashion Enterprises, LLC Austin TX 78758 2100 Kramer Lane Suite 600

Jimmie Burnett & Brendan Kenny 1300 Bradwood Road Austin, TX 78722

Client

| Unit# | Unit Location | Unit type              | Ext Color | Int Color | Glass Type |                | Size         |
|-------|---------------|------------------------|-----------|-----------|------------|----------------|--------------|
|       |               |                        |           |           |            |                | Width        |
| 1     | Living Room   | Casement Triple        | Canvas    | Canvas    | Smart 9    | Smart Sun Temp | sun Temp 73  |
| 2     | TV Room       | Casement Triple        | Canvas    | Canvas    | Smart S    | Smart Sun Temp | sun Temp 73  |
| 3     | Unility Room  | Casement Double Canvas | Canvas    | Canvas    | Smart Sun  | Sun            | Sun 35 3/4   |
| 4     | Kitchen       | Casement Double Canvas | Canvas    | Canvas    | Smart Sur  | Sun            | Sun 73       |
| 5     | Master        | Casement               | Canvas    | Canvas    | Smart Sun  | Sun            | Sun 35 3/4   |
| 6     | Master        | Casement               | Canvas    | Canvas    | Smart Sun  | Sun            | Sun 35 3/4   |
| 7     | Master        | Casement Triple        | Canvas    | Canvas    | Smart      | Smart Sun Temp | :Sun Temp 73 |
| 8     | Bathroom 1    | Casement Double Canvas | Canvas    | Canvas    | Smart Sur  | : Sun          | Sun 35 3/4   |
| 9     | Bedroom 2     | Casement Double Canvas | Canvas    | Canvas    | Smart      | Smart Sun Temp | Sun Temp 73  |
| 10    | Bedroom 2     | Picture                | Canvas    | Canvas    | Smart Sun  | Sun            | Sun 35 3/4   |
| 11    | Bedroom 3     | Casement Double Canvas | Canvas    | Canvas    | Smart      | Smart Sun Temp | Sun Temp 73  |
| 12    | Bedroom 3     | Casement Triple        | Canvas    | Canvas    | Smart      | Smart Sun Temp | Sun Temp 73  |
| 13    | Bathroom 2    | Casement Double Canvas | Canvas    | Canvas    | Smart Sun  | Sun            | :Sun 35 3/4  |