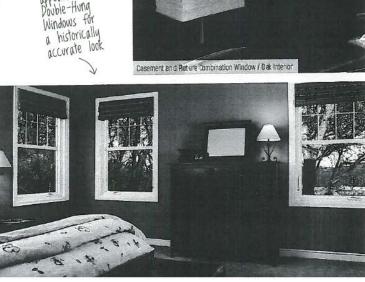

#### PROJECT SPECIFICATIONS

The existing windows are original metal-framed multi-light casement windows that typify the era and style of construction in this historic district. The applicant proposes to replace the original metal-framed windows with single, double, and triple casement windows with a Colonial grille.

#### STAFF RECOMMENDATION

Retain and rehabilitate the existing windows to make them more energy efficient; if replacement is necessary, then staff recommends the selection of a window that reproduces the look of the existing windows.