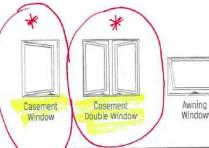

#### PROJECT SPECIFICATIONS

The existing windows are original metal-framed multi-light casement windows that typify the era and style of construction in this historic district. The applicant proposes to replace the original metal-framed windows with single, double, and triple casement windows with a Colonial grille.

## Casement and AWNING

Casement Windows catch a breeze and direct fresh air indoors, allowing the most ventilation of any window style. Awning Windows let in fresh air, even on rainy days!

#### EASY

Casement Windows open wide to allow easy cleaning of outside glass from the inside\* and can be hinged from the right or left.

WINDOWS