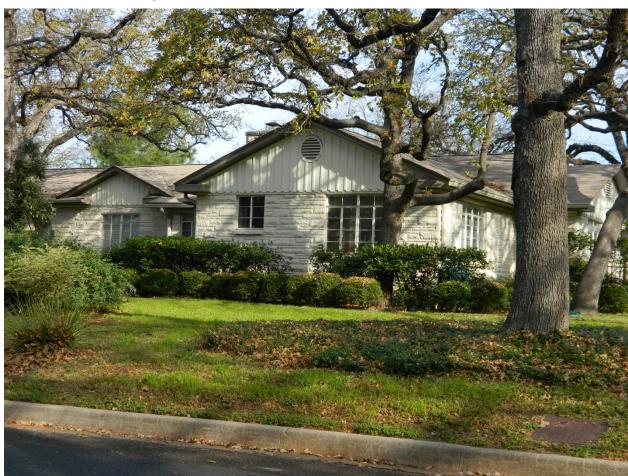

### HISTORIC LANDMARK COMMISSION

PERMITS IN NATIONAL REGISTER HISTORIC DISTRICTS
DECEMBER 15, 2014
NRD-2014-0129
1300 Bradwood Road
Wilshire Woods

#### **PROPOSAL**

The applicant proposes the replacement of 13 original windows and one door.

#### PROJECT SPECIFICATIONS

The existing windows are original metal-framed multi-light casement windows that typify the era and style of construction in this historic district. The applicant proposes to replace the original metal-framed windows with single, double, and triple casement windows with a Colonial grille.