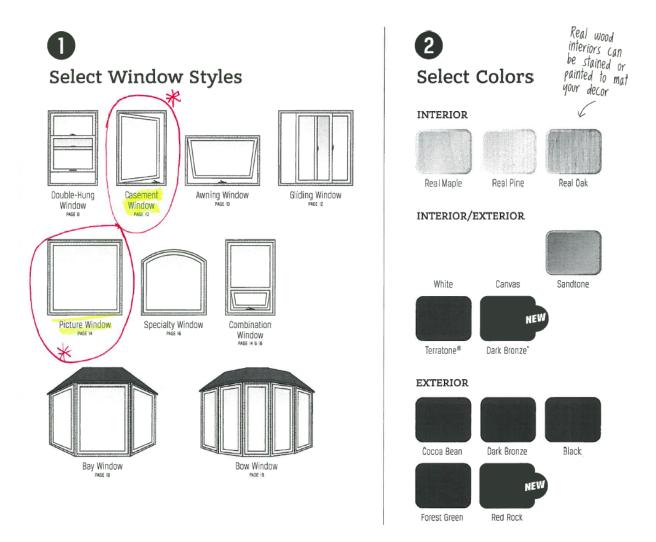

#### PROJECT SPECIFICATIONS

The existing windows are original metal-framed multi-light casement windows that typify the era and style of construction in this historic district. The applicant proposes to replace the original metal-framed windows with single, double, and triple casement windows with a Colonial grille.

## Casement and AWNING

Casement Windows catch a breeze and direct fresh air indoors, allowing the most ventilation of any window style. Awning Windows let in fresh air, even on rainy days!