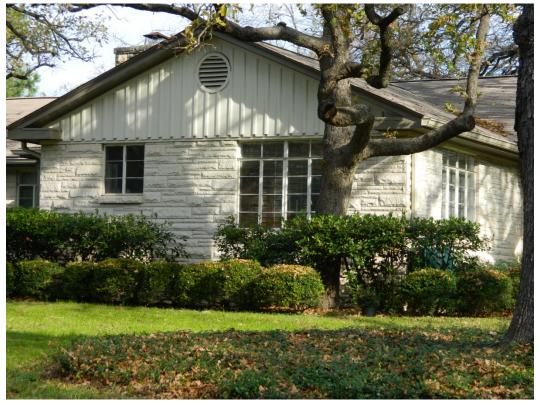

#### PROJECT SPECIFICATIONS

The existing windows are original metal-framed multi-light casement windows that typify the era and style of construction in this historic district. The applicant proposes to replace the original metal-framed windows with single, double, and triple casement windows with a Colonial grille.

#### STANDARDS FOR REVIEW

The Wilshire Woods Historic District has no specific guidelines for window replacements, but general design philosophies for historic districts encourage the retention of architectural features that define the historic character of the house and the district, such as window types.