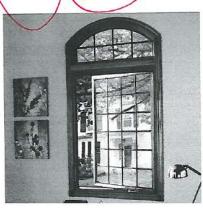

#### PROJECT SPECIFICATIONS

The existing windows are original metal-framed multi-light casement windows that typify the era and style of construction in this historic district. The applicant proposes to replace the original metal-framed windows with single, double, and triple casement windows with a Colonial grille.