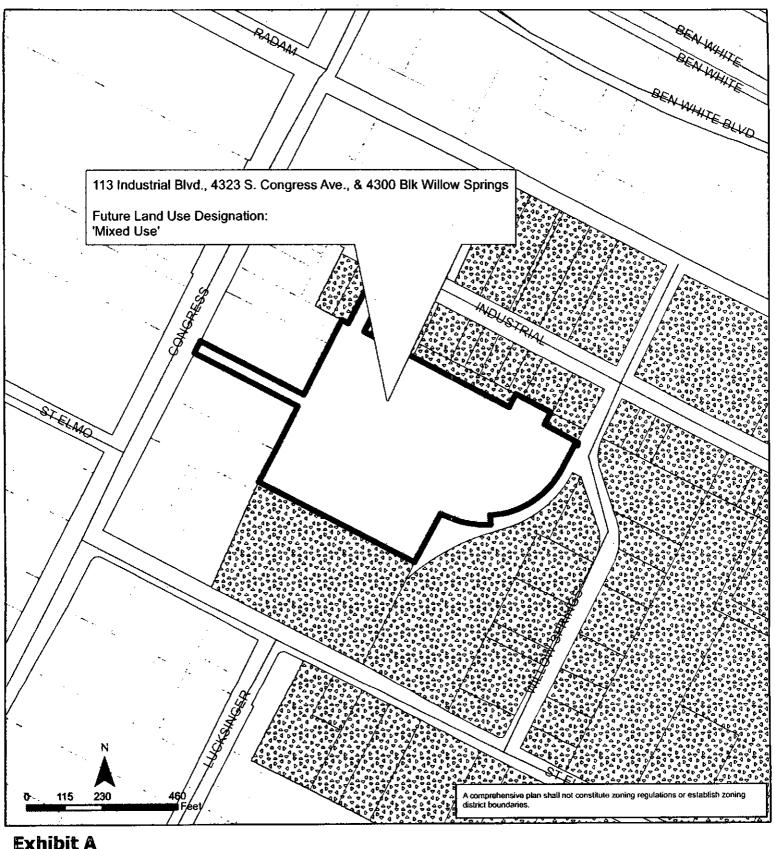

## **ORDINANCE NO. 20141120-136**

AN ORDINANCE AMENDING ORDINANCE NO. 20050818-Z001, WHICH ADOPTED THE SOUTH CONGRESS COMBINED NEIGHBORHOOD PLAN AS AN ELEMENT OF THE IMAGINE AUSTIN COMPREHENSIVE PLAN, TO CHANGE THE LAND USE DESIGNATION ON THE FUTURE LAND USE MAP FOR PROPERTIES LOCATED AT 113 INDUSTRIAL BOULEVARD, 4323 SOUTH CONGRESS AVENUE AND THE 4300 BLOCK OF WILLOW SPRINGS ROAD.

## BE IT ORDAINED BY THE CITY COUNCIL OF THE CITY OF AUSTIN:

- **PART 1.** Ordinance No. 20050818-Z001 adopted the South Congress Combined Neighborhood Plan as an element of the Imagine Austin Comprehensive Plan.
- PART 2. Ordinance No. 20050818-Z001 is amended to change the land use designation from industry use to mixed use use for the properties located at 113 Industrial Boulevard, 4323 South Congress Avenue and the 4300 Block of Willow Springs Road on the future land use map attached as Exhibit "A" and incorporated in this ordinance, and described in File NPA-2014-0020.01 at the Planning and Development Review Department.

## **Exhibit A**

South Congress Combined Neighborhood Planning Area Amendment NPA-2014-0020.01

This product is for informational purposes and may not have been prepared for or be suitable for legal, engineering, or surveying purposes. It does not represent an on-the-ground survey and represents only the approximate relative location of property boundaries.