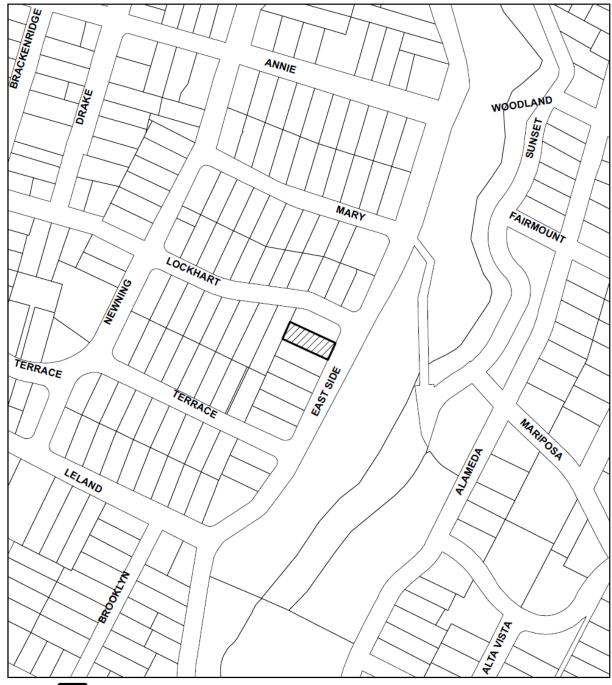

#### LOCATION MAP

CASE#: HDP-2014-1141 Address: 1912 EAST SIDE DRIVE

This product is for informational purposes and may not have been prepared for or be suitable for legal, engineering, or surveying purposes. It does not represent an on-the-ground survey and represents only the approximate relative location of property boundaries.

1 " = 200 '

This product has been produced by CTM for the sole purpose of geographic reference. No warranty is made by the City of Austin regarding specific accuracy or completeness.