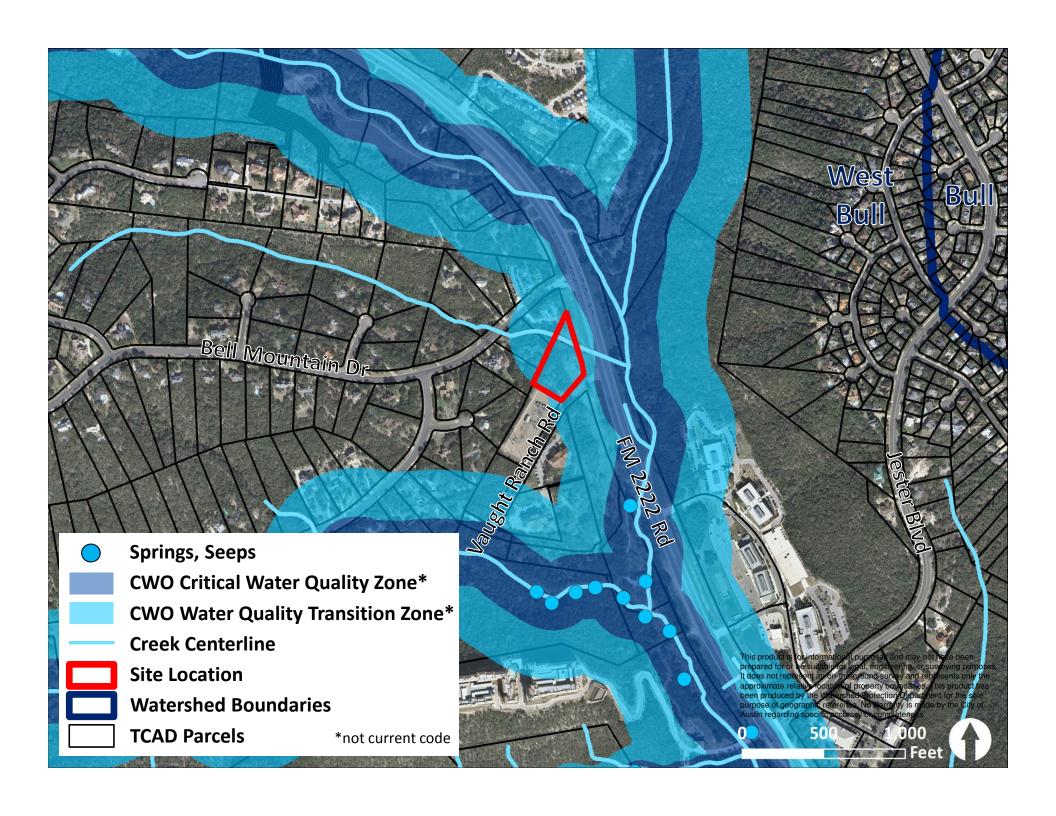

#### **Site Overview**

The applicant is proposing to develop a 1.93 acre tract with an office development subject to the Comprehensive Watersheds Ordinance (the code applicable at the time of site plan submittal). The site is located in the City of Austin's 2-mile Extraterritorial Jurisdiction, in the DWPZ, and in the West Bull Creek watershed. The site has a headwaters tributary located on site and drains towards nearby springs. An Environmental Assessment was conducted on the site in 2007 and no Critical Environmental Features were identified on-site.

#### Wastewater

The proposed septic field is located approximately 130 feet from the headwaters tributary and 1,200 feet upstream of identified seeps and springs. Providing centralized wastewater service may avoid potential negative water quality impacts associated with on-site septic treatment to these surface water resources. Potential flow path interruption associated with trenching centralized wastewater infrastructure would be subject to void mitigation that should limit

Is the site located in an area where the City of Austin is encouraging development?

No. The site is located in the Drinking Water Protection Zone, a Water Supply Suburban watershed, and drains to sensitive surface water resources.