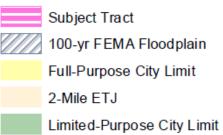

## SER #3525 (Wastewater) Summary

- Description of Proposed Extension:
  - 175 feet of 8" gravity wastewater main from the existing 36" gravity wastewater main in FM 2222 Rd west across FM 2222 Rd to the subject tract.

## SER #3525 Proposed Extension

This product is for informational purposes and may not have been prepared for or be suitable for legal, engineering, or surveying purposes. It does not represent an on-the-ground survey and represents only the approximate relative location of property boundaries. This product has been produced by the Watershed Protection Department for the sole purpose of geographic reference. No warranty is made by the City of Austin regarding specific accuracy or completeness.