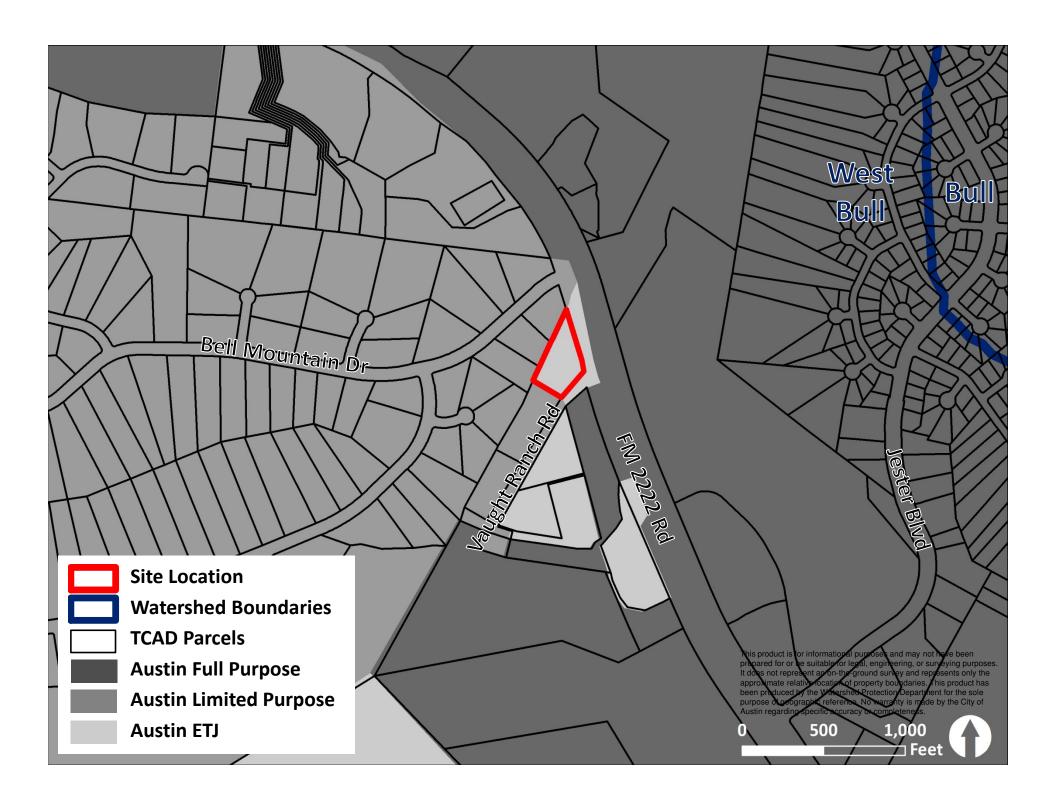

#### **Site Overview**

The applicant is proposing to develop a 1.93 acre tract with an office development subject to the Comprehensive Watersheds Ordinance (the code applicable at the time of site plan submittal). The site is located in the City of Austin's 2-mile Extraterritorial Jurisdiction, in the DWPZ, and in the West Bull Creek watershed. The site has a headwaters tributary located on site and drains towards nearby springs. An Environmental Assessment was conducted on the site in 2007 and no Critical Environmental Features were identified on-site.

## **Request Summary**

- Request for water & wastewater service
- 1.93 acre tract
- Proposed office development with approved site plan
- Austin's 2-mile ETJ Jurisdiction
- Drinking Water Protection Zone
- West Bull Creek Watershed (Water Supply Suburban)