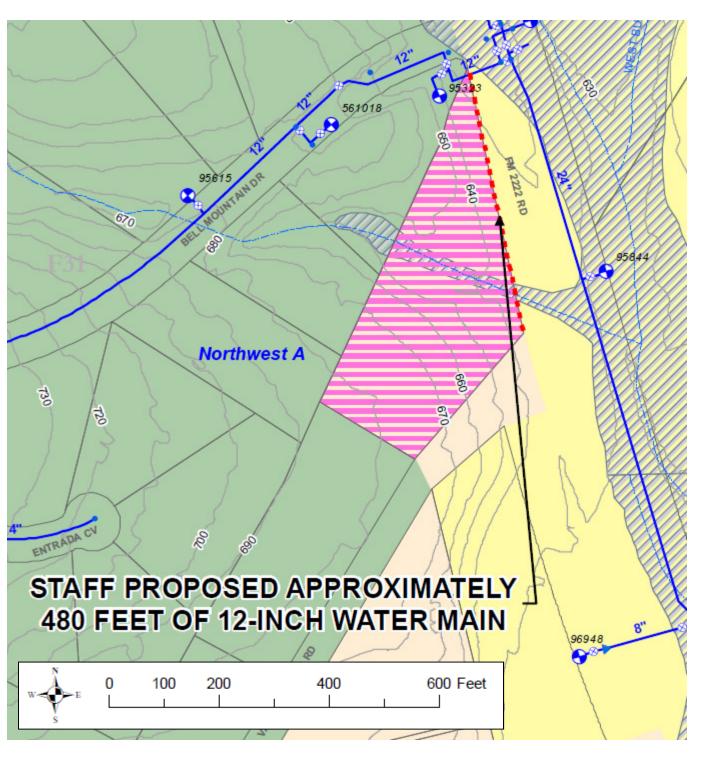

## SER #3524 (Water) Summary

- Description of Proposed Extension:
  - 480 feet of 12" water main from existing 12" water main in FM 2222 Rd near the northern corner of the subject tract, extending south along FM 2222 Rd to southeast corner of the subject tract.

## SER #3524 Proposed Extension

This product is for informational purposes and may not have been prepared for or be suitable for legal, engineering, or surveying purposes. It does not represent an on-the-ground survey and represents only the approximate relative location of property boundaries. This product has been produced by the Watershed Protection Department for the sole purpose of geographic reference. No warranty is made by the City of Austin regarding specific accuracy or completeness.