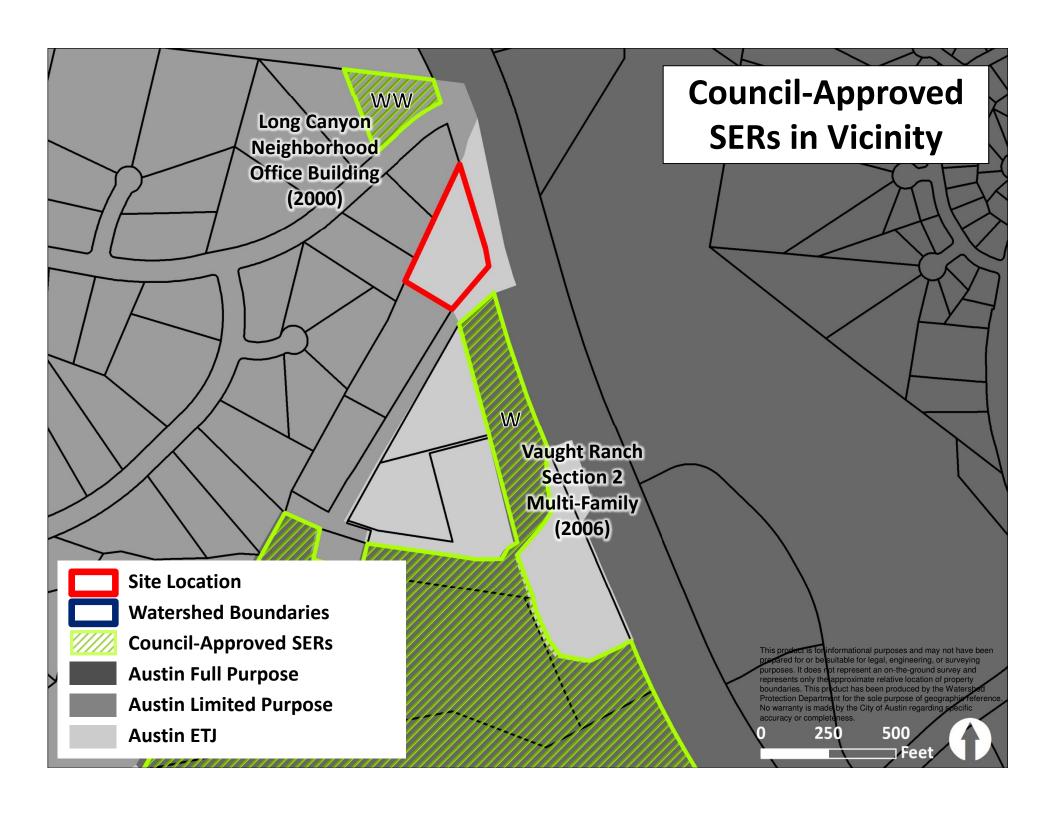

# SER #3524 (Water) & SER #3525 (Wastewater) Review Criteria: NEARBY EXTENSION REQUESTS

Have similar SERs been granted in the vicinity?

Yes. SERs along FM 2222 Rd have been approved by Council for both water and wastewater.

If so, does this development have any additional potential environmental issues to consider?

No. There are no additional environmental issues on this site.