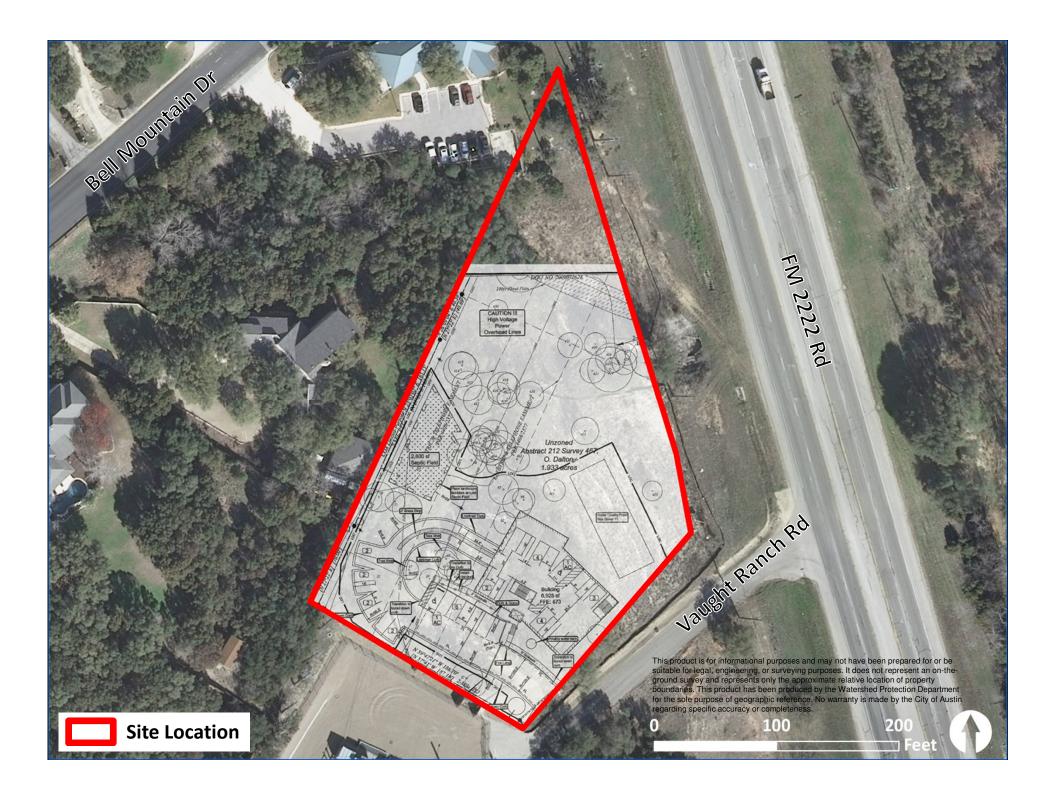

#### **Site Overview**

The applicant is proposing to develop a 1.93 acre tract with an office development subject to the Comprehensive Watersheds Ordinance (the code applicable at the time of site plan submittal). The site is located in the City of Austin's 2-mile Extraterritorial Jurisdiction, in the DWPZ, and in the West Bull Creek watershed. The site has a headwaters tributary located on site and drains towards nearby springs. An Environmental Assessment was conducted on the site in 2007 and no Critical Environmental Features were identified on-site.

The applicant has an existing approved plan for the proposed development that includes on-site septic and a private well. As the approved plan utilizes .363 acres of the allowable .368 acres of impervious cover, WPD staff has concluded that providing centralized service would not result in a potential significant increase in development intensity, in terms of impervious cover developed on the site.

# SER #3524 (Water) & SER #3525 (Wastewater) Review Criteria: DEVELOPMENT IMPACTS

Does the requested service result in more intense development than would be possible absent service?

No. The applicant has an approved site plan that utilizes onsite septic and a private well, proposing to develop 98% of the allowable impervious cover (.363 of .368 acres).