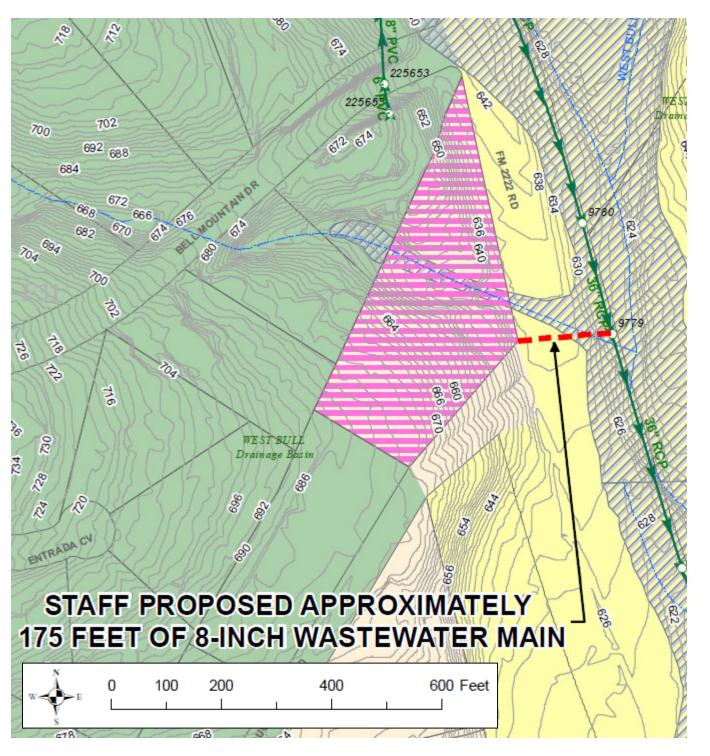

## SER #3525 (Wastewater) Summary

- Description of Proposed Extension:
  - 175 feet of 8" gravity wastewater main from the existing 36" gravity wastewater main in FM 2222 Rd west across FM 2222 Rd to the subject tract.

## SER #3525 Proposed Extension

This product is for informational purposes and may not have been prepared for or be suitable for legal, engineering, or surveying purposes. It does not represent an on-the-ground survey and represents only the approximate relative location of property boundaries. This product has been produced by the Watershed Protection Department for the sole purpose of geographic reference. No warranty is made by the City of Austin regarding specific accuracy or completeness.