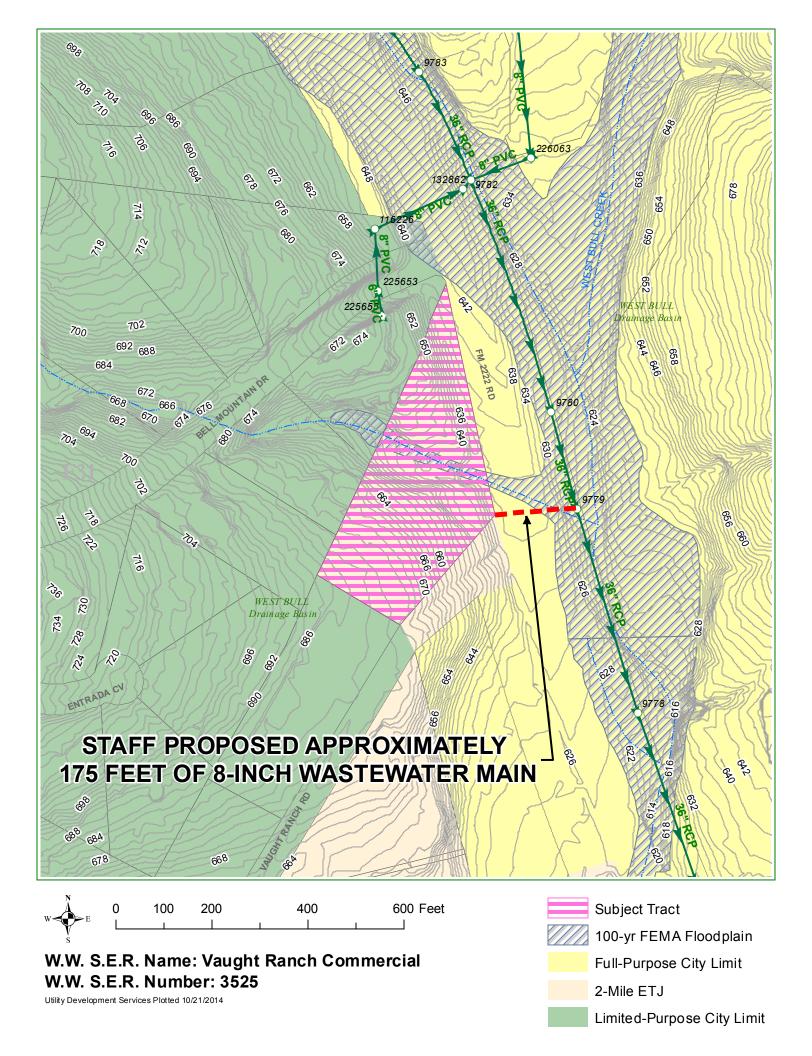

## SER #3525 (Wastewater) Summary

- Description of Proposed Extension:
  - 175 feet of 8" gravity wastewater main from the existing 36" gravity wastewater main in FM 2222 Rd west across FM 2222 Rd to the subject tract.

## SER #3525 Proposed Extension

This product is for informational purposes and may not have been prepared for or be suitable for legal, engineering, or surveying purposes. It does not represent an on-the-ground survey and represents only the approximate relative location of property boundaries. This product has been produced by the Watershed Protection Department for the sole purpose of geographic reference. No warranty is made by the City of Austin regarding specific accuracy or completeness.