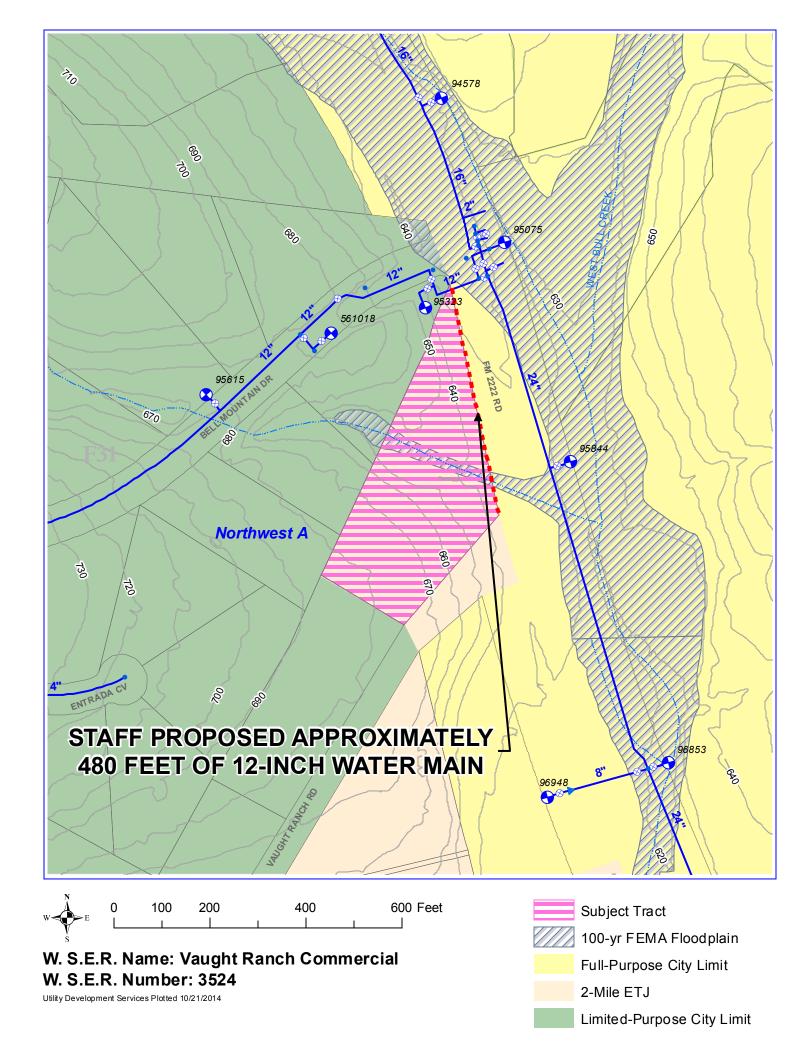

## SER #3524 (Water) Summary

- Description of Proposed Extension:
  - 480 feet of 12" water main from existing 12" water main in FM 2222 Rd near the northern corner of the subject tract, extending south along FM 2222 Rd to southeast corner of the subject tract.

## SER #3524 Proposed Extension

This product is for informational purposes and may not have been prepared for or be suitable for legal, engineering, or surveying purposes. It does not represent an on-the-ground survey and represents only the approximate relative location of property boundaries. This product has been produced by the Watershed Protection Department for the sole purpose of geographic reference. No warranty is made by the City of Austin regarding specific accuracy or completeness.