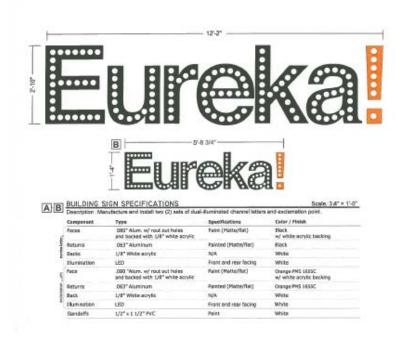

#### PROJECT SPECIFICATIONS

The applicant proposes two flush-mounted signs, both of which will have individual aluminum cabinets for each letter in the sign with routed-out holes backed with white acrylic and internally lit with white LED bulbs. The sign will be painted black with an orange exclamation point at the end of the name Eureka! The sign over the door on 6<sup>th</sup> Street will be 7.64 square feet; the sign on the wall facing Brazos Street will be 34.47 square feet.

#### STAFF RECOMMENDATION

The Brazos Street wall sign is 10 inches taller than allowed under the sign guidelines, but the bigger issue here is the illumination. Staff appreciates the innovative design of the sign, but internal illumination is not allowed in the historic districts, nor on landmark buildings. Staff recommends approval of all aspects of the sign EXCEPT for the lighting and recommends that the applicant consider another source of lighting the signs, such as halo lighting or indirect lighting.

## APPLICATION FOR APPROVAL OF A SIGN IN NATIONAL REGISTER DISTRICTS OR FOR A CITY HISTORIC LANDMARK

(Separate form required for each proposed sign on building or site)

| ADDRESS of Proposed Sign: 200 E. 6th Date of Application: 12-31-14                                                                                                                                                                                                                                                                                                                                                                                                                                                                                                                                                                                                                                                                                                                                                                                                                                                                                                                                                                                                                                                                                                                                                                                                                                                                                                                                                                                                                                                                                                                                                                                                                                                                                                                                                                                                                                                                                                                                                                                                                                                             |  |  |  |  |  |
|--------------------------------------------------------------------------------------------------------------------------------------------------------------------------------------------------------------------------------------------------------------------------------------------------------------------------------------------------------------------------------------------------------------------------------------------------------------------------------------------------------------------------------------------------------------------------------------------------------------------------------------------------------------------------------------------------------------------------------------------------------------------------------------------------------------------------------------------------------------------------------------------------------------------------------------------------------------------------------------------------------------------------------------------------------------------------------------------------------------------------------------------------------------------------------------------------------------------------------------------------------------------------------------------------------------------------------------------------------------------------------------------------------------------------------------------------------------------------------------------------------------------------------------------------------------------------------------------------------------------------------------------------------------------------------------------------------------------------------------------------------------------------------------------------------------------------------------------------------------------------------------------------------------------------------------------------------------------------------------------------------------------------------------------------------------------------------------------------------------------------------|--|--|--|--|--|
| ADDRESS OF Proposed sign.                                                                                                                                                                                                                                                                                                                                                                                                                                                                                                                                                                                                                                                                                                                                                                                                                                                                                                                                                                                                                                                                                                                                                                                                                                                                                                                                                                                                                                                                                                                                                                                                                                                                                                                                                                                                                                                                                                                                                                                                                                                                                                      |  |  |  |  |  |
| APPLICANT: SIGN Name: Kevin Hall Name: Lexas Custom Signs Mailing Address: 2007 Windy Terrace, A |  |  |  |  |  |
| SIZE OF SIGN: Height: 1'4" Width: 5'83" Depth: 3" Total sign area: 7.64 sq. ft.                                                                                                                                                                                                                                                                                                                                                                                                                                                                                                                                                                                                                                                                                                                                                                                                                                                                                                                                                                                                                                                                                                                                                                                                                                                                                                                                                                                                                                                                                                                                                                                                                                                                                                                                                                                                                                                                                                                                                                                                                                                |  |  |  |  |  |
| MATERIALS AND FINISH OF SIGN:                                                                                                                                                                                                                                                                                                                                                                                                                                                                                                                                                                                                                                                                                                                                                                                                                                                                                                                                                                                                                                                                                                                                                                                                                                                                                                                                                                                                                                                                                                                                                                                                                                                                                                                                                                                                                                                                                                                                                                                                                                                                                                  |  |  |  |  |  |
| SIGN COLORS: Black / Citris Orange                                                                                                                                                                                                                                                                                                                                                                                                                                                                                                                                                                                                                                                                                                                                                                                                                                                                                                                                                                                                                                                                                                                                                                                                                                                                                                                                                                                                                                                                                                                                                                                                                                                                                                                                                                                                                                                                                                                                                                                                                                                                                             |  |  |  |  |  |
| TYPE OF LIGHTING: LED METHOD OF INSTALLATION: 3" threaded stud                                                                                                                                                                                                                                                                                                                                                                                                                                                                                                                                                                                                                                                                                                                                                                                                                                                                                                                                                                                                                                                                                                                                                                                                                                                                                                                                                                                                                                                                                                                                                                                                                                                                                                                                                                                                                                                                                                                                                                                                                                                                 |  |  |  |  |  |
|                                                                                                                                                                                                                                                                                                                                                                                                                                                                                                                                                                                                                                                                                                                                                                                                                                                                                                                                                                                                                                                                                                                                                                                                                                                                                                                                                                                                                                                                                                                                                                                                                                                                                                                                                                                                                                                                                                                                                                                                                                                                                                                                |  |  |  |  |  |
| SIGN CONTENT (Include name of establishment, size of letters, size of logo):                                                                                                                                                                                                                                                                                                                                                                                                                                                                                                                                                                                                                                                                                                                                                                                                                                                                                                                                                                                                                                                                                                                                                                                                                                                                                                                                                                                                                                                                                                                                                                                                                                                                                                                                                                                                                                                                                                                                                                                                                                                   |  |  |  |  |  |
|                                                                                                                                                                                                                                                                                                                                                                                                                                                                                                                                                                                                                                                                                                                                                                                                                                                                                                                                                                                                                                                                                                                                                                                                                                                                                                                                                                                                                                                                                                                                                                                                                                                                                                                                                                                                                                                                                                                                                                                                                                                                                                                                |  |  |  |  |  |
| SUMIT FORM TO CITY HISTORIC PRESERVATION OFFICE, $5^{TH}$ FLOOR, ONE TEXAS CENTER, $505$ BARTON SPRINGS ROAD <b>AT LEAST 10 DAYS</b> PRIOR TO HISTORIC LANDMARK COMMISSION MEETING WITH <u>ALL</u> OF THE FOLLOWING:                                                                                                                                                                                                                                                                                                                                                                                                                                                                                                                                                                                                                                                                                                                                                                                                                                                                                                                                                                                                                                                                                                                                                                                                                                                                                                                                                                                                                                                                                                                                                                                                                                                                                                                                                                                                                                                                                                           |  |  |  |  |  |
| <ol> <li>One color depiction of the sign itself on 8 ½" x 11" paper showing the design, colors, materials, and ALL dimensions of the sign (height, width and depth), as well as mounting detail (unless using existing mounting).</li> </ol>                                                                                                                                                                                                                                                                                                                                                                                                                                                                                                                                                                                                                                                                                                                                                                                                                                                                                                                                                                                                                                                                                                                                                                                                                                                                                                                                                                                                                                                                                                                                                                                                                                                                                                                                                                                                                                                                                   |  |  |  |  |  |
| 2. One dimensioned drawing on 8 ½" x 11" paper showing the exact placement of the sign on the building, the dimension of the building walls and lighting (if included). PROJECTING and AWNING SIGNS: Also show the type of bracket proposed, the distance from the bottom of the sign to the sidewalk, and the width of the sidewalk at the proposed location. FREE-STANDING SIGNS: Also include a dimensioned site layout showing the proposed placement of the sign on the site and its relationship to other buildings and landscape features.                                                                                                                                                                                                                                                                                                                                                                                                                                                                                                                                                                                                                                                                                                                                                                                                                                                                                                                                                                                                                                                                                                                                                                                                                                                                                                                                                                                                                                                                                                                                                                              |  |  |  |  |  |
| <ol> <li>Color photographs showing building and site where sign is proposed, including close-up of proposed sign location.</li> </ol>                                                                                                                                                                                                                                                                                                                                                                                                                                                                                                                                                                                                                                                                                                                                                                                                                                                                                                                                                                                                                                                                                                                                                                                                                                                                                                                                                                                                                                                                                                                                                                                                                                                                                                                                                                                                                                                                                                                                                                                          |  |  |  |  |  |
| Paint chip or surface finish sample for all proposed sign surfaces.                                                                                                                                                                                                                                                                                                                                                                                                                                                                                                                                                                                                                                                                                                                                                                                                                                                                                                                                                                                                                                                                                                                                                                                                                                                                                                                                                                                                                                                                                                                                                                                                                                                                                                                                                                                                                                                                                                                                                                                                                                                            |  |  |  |  |  |
| <ol> <li>For buildings with multiple tenants, signage applications must include overall signage plan for building. At a minimum, include a drawing(s) and/or photos to show all proposed/existing signage for each exterior building façade.</li> </ol>                                                                                                                                                                                                                                                                                                                                                                                                                                                                                                                                                                                                                                                                                                                                                                                                                                                                                                                                                                                                                                                                                                                                                                                                                                                                                                                                                                                                                                                                                                                                                                                                                                                                                                                                                                                                                                                                        |  |  |  |  |  |
| ONLY COMPLETED APPLICATIONS WITH ALL REQUIRED EXHIBITS CAN BE ACCEPTED AND REVIEWED.                                                                                                                                                                                                                                                                                                                                                                                                                                                                                                                                                                                                                                                                                                                                                                                                                                                                                                                                                                                                                                                                                                                                                                                                                                                                                                                                                                                                                                                                                                                                                                                                                                                                                                                                                                                                                                                                                                                                                                                                                                           |  |  |  |  |  |
| See attacked Signature of Property Owner/Agent (Required) Printed name and address of property owner/agent:  Signature of Applicant (Required)                                                                                                                                                                                                                                                                                                                                                                                                                                                                                                                                                                                                                                                                                                                                                                                                                                                                                                                                                                                                                                                                                                                                                                                                                                                                                                                                                                                                                                                                                                                                                                                                                                                                                                                                                                                                                                                                                                                                                                                 |  |  |  |  |  |
| To be completed by City Staff: NRHD COA Date Received:  Administrative Approval: Yes No Date Approved:  HLC Hearing Date: Disposition: Approved Disapproved                                                                                                                                                                                                                                                                                                                                                                                                                                                                                                                                                                                                                                                                                                                                                                                                                                                                                                                                                                                                                                                                                                                                                                                                                                                                                                                                                                                                                                                                                                                                                                                                                                                                                                                                                                                                                                                                                                                                                                    |  |  |  |  |  |