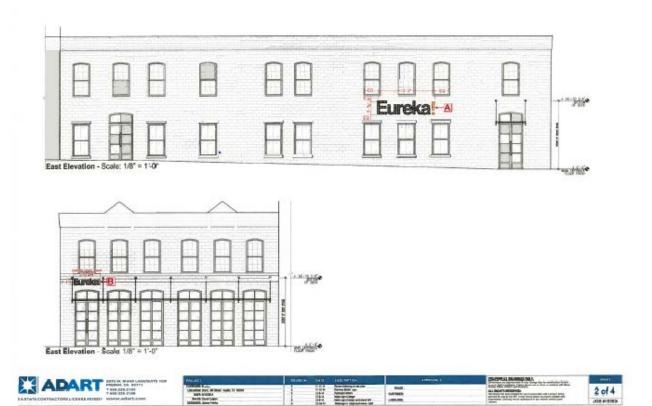

#### PROJECT SPECIFICATIONS

The applicant proposes two flush-mounted signs, both of which will have individual aluminum cabinets for each letter in the sign with routed-out holes backed with white acrylic and internally lit with white LED bulbs. The sign will be painted black with an orange exclamation point at the end of the name Eureka! The sign over the door on 6<sup>th</sup> Street will be 7.64 square feet; the sign on the wall facing Brazos Street will be 34.47 square feet.

#### A. FLUSH-MOUNTED SIGNS

A flush-mounted wall sign is one that is mounted flat to the wall. LOCATION

- Locate a flush-mounted wall sign just above the display window. Do not locate a flush-mounted wall sign above second-floor windows.
- When feasible, place a wall sign such that it aligns with others in the block.
- When planning a wall sign, determine if decorative moldings exist that could define a "sign panel." If so, locate flush-mounted signs such that they fit within panels formed by moldings or transom panels on the façade. In no case should a sign obscure significant façade features.

#### SIZE

- In general, the maximum wall sign area on a building should not exceed 7% of the overall façade area; in some cases, however, the Commission may consider approving a maximum of 10%, if overall compatibility with the District is demonstrated.
- The maximum height of an individual flush-mounted sign shall be 2 feet.

#### NUMBER OF SIGNS

Only one flush-mounted sign shall be allowed for each distinct façade module.

#### STAFF RECOMMENDATION

The Brazos Street wall sign is 10 inches taller than allowed under the sign guidelines, but the bigger issue here is the illumination. Staff appreciates the innovative design of the sign, but internal illumination is not allowed in the historic districts, nor on landmark buildings. Staff recommends approval of all aspects of the sign EXCEPT for the lighting and recommends that the applicant consider another source of lighting the signs, such as halo lighting or indirect lighting.