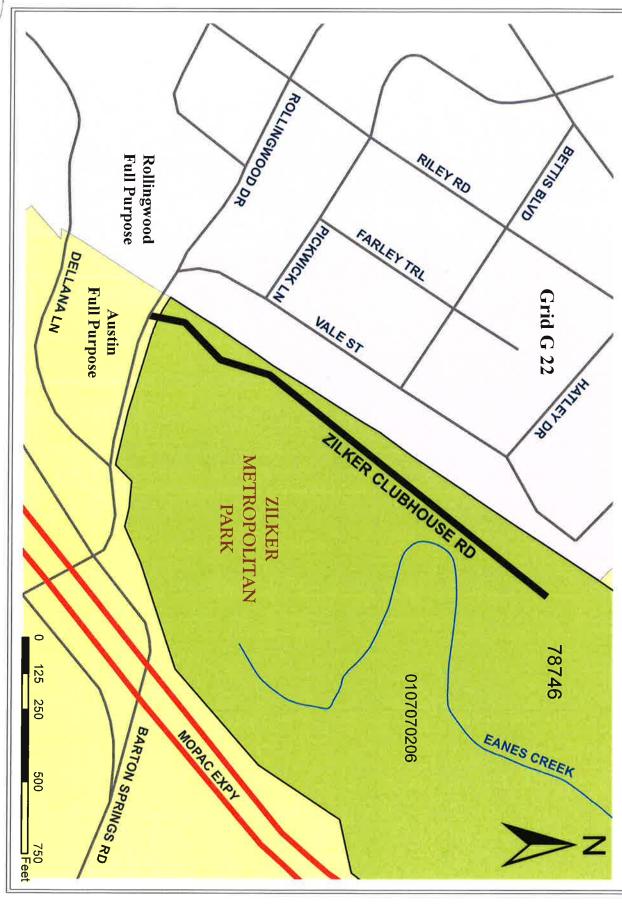

# Proposed Street Name Change NC-14-001

# ZILKER CLUBHOUSE ROAD to ARNULFO ALONSO WAY

Produced by City of Austin - GIS Management Office
November 5, 2014

This map has been produced by the City of Austin as a working staff map and is not warranted for any other use.