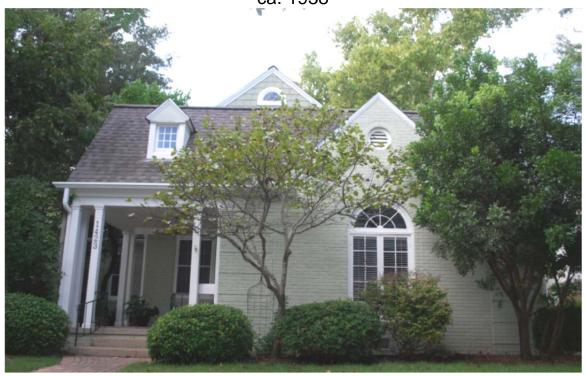

roximately 8 feet to create an entrance foyer.

## STANDARDS FOR REVIEW

The Old West Austin National Register Historic District has no design guidelines regarding additions and modifications to the front façade of contributing houses within the district. General design guidelines recommend that new additions be constructed at the rear of the house with a scale, massing, and fenestration pattern compatible with that on the existing house. General design principles also recommend against making any modifications to the front façade of a contributing structure.

#### STAFF RECOMMENDATION

Recommend that the applicant reconsider the change to the front of the house. The rear addition is consistent with the scale, massing, and details of the existing house.



## 1423 Preston Avenue ca. 1938



# **OCCUPANCY HISTORY** 1423 Preston Avenue

City Directory Research, Austin History Center By City Historic Preservation Office February, 2015

1992 Robert A. and Carla W. Steinbomer, owners

> Architect Robert:

Carla: Senior administrative assistant, University of Texas

1985-86 Vacant

1981 Vacant

1977 Vacant

Allan D. and Judy Stephens, renters 1973

> Allan: Student

Clerk, Rogers, Ehrle & Hughes, lawyers, 313 Perry-Brooks Building, 121 E. 8<sup>th</sup> Street. Judy:

1968 Hallie Stayton, renter

Widow, Robert W. Stayton

No occupation listed

1962 No return 1959 Earle D. and Betty G. McCullough, Jr., owners Clerk, U.S. Army

1955 Earle D. and Betty G. McCullough, Jr., owners Clerk, U.S. Army Texas Military District

1952 Earle D. McCullough, Jr, owner

U.S. Army

Also listed is