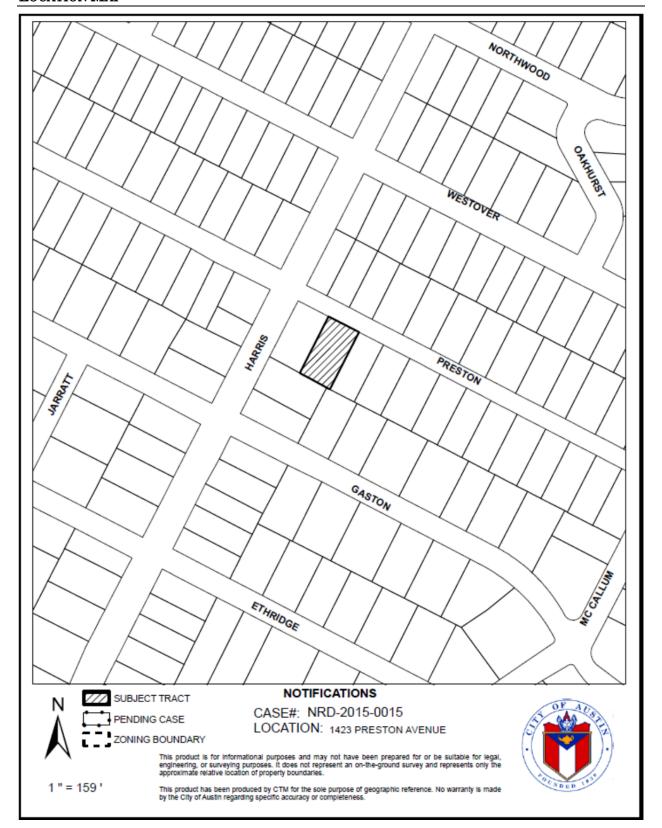

# HISTORIC LANDMARK COMMISSION PERMITS IN NATIONAL REGISTER HISTORIC DISTRICTS **FEBRUARY 23, 2015** NRD-2015-0015

1423 Preston Avenue **Old West Austin** 

### **PROPOSAL**

Construct a two-story addition to the rear of the house; partially enclose the front porch.

## PROJECT SPECIFICATIONS

The applicant proposes to construct a second-story addition to the rear of the house which will be side-gabled, with siding and roofing materials to match existing on the house. The applicant further proposes to lessen the depth of the front porch by approximately 8 feet to create an entrance foyer.

## STANDARDS FOR REVIEW

The Old West Austin National Register Historic District has no design guidelines regarding additions and modifications to the front façade of contributing houses within the district. General design guidelines recommend that new additions be constructed at the rear of the house with a scale, massing, and fenestration pattern compatible with that on the existing house. General design principles also recommend against making any modifications to the front façade of a contributing structure.

#### STAFF RECOMMENDATION

Recommend that the applicant reconsider the change to the front of the house. The rear addition is consistent with the scale, massing, and details of the existing house.