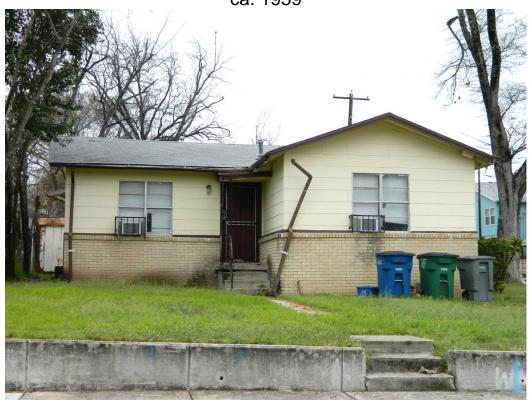

The house at 1601 Singleton Avenue is a one-story, L-plan, house (possibly a Jim Walter Home) with synthetic siding, paired aluminum windows, and brick veneer wainscoting.

The house at 1601 Singleton Avenue was built in 1959 by M.D. Hall as an investment property. The renters included a retire couple who lived here until the mid-1970s, and a bus driver for the Austin Independent School District.

# 1601 Singleton Avenue ca. 1959