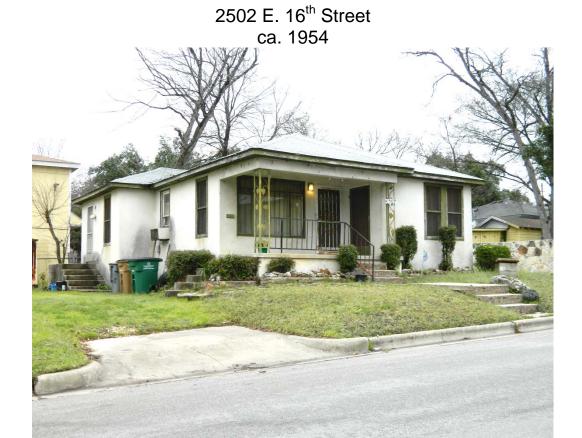

# ARCHITECTURE

The house at 2502 E. 16<sup>th</sup> Street is a one-story, rectangular-plan, hipped-roof, stuccoed frame house with a partial-width, partially-inset porch on ornamental metal posts; single and paired 1:1 fenestration, with a plate glass picture window next to the principal entry on the porch with single-light casements on each side.

# RESEARCH

The house at 2502 E. 16<sup>th</sup> Street was built in 1954 by Theodore R. Moore, a plasterer, who lived here for the rest of his life. Moore died at the age of 107 in 2013. He had obtained a building and sewer service permit for this address in 1951, but it does not appear that he built the house until 1954, when the water service permit for this address was issued. In city directories prior to 1955, he is listed as living on Comal Street.