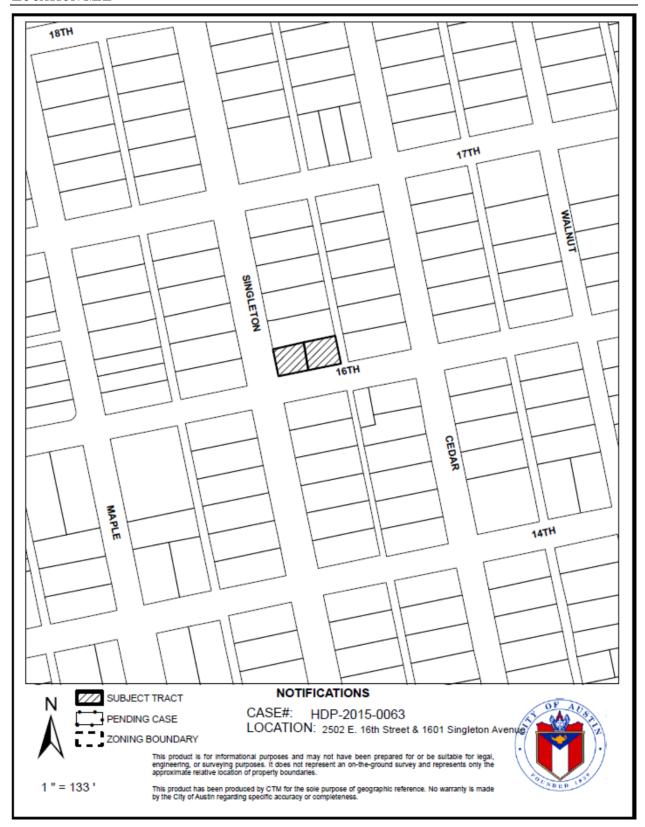

# HISTORIC LANDMARK COMMISSION FEBRUARY 23, 2015 DEMOLITION AND RELOCATION PERMITS HDP-2015-0062 AND -0063 1601 SINGLETON AVENUE AND 2502 E. 16TH STREET

## **PROPOSAL**

Demolish a ca. 1959 house (1601 Singleton Avenue) and a ca. 1954 house (2502 E. 16<sup>th</sup> Street).