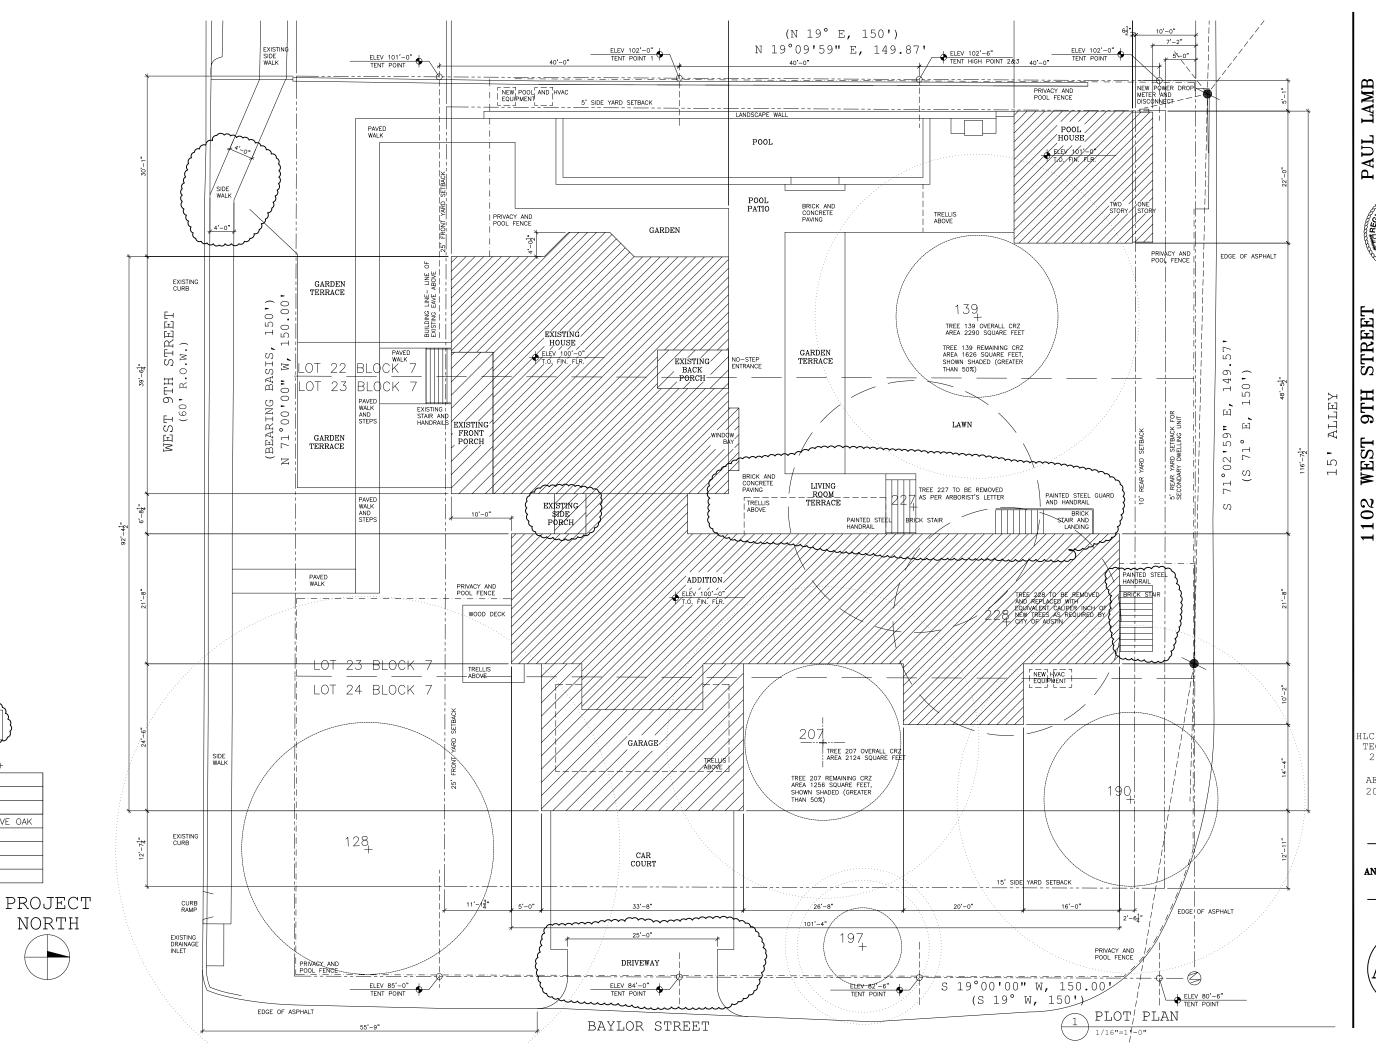

EXISTING TREES 19"+ 42" LIVE OAK

> 27" OAK 29" LIVE OAK

21" ELM

TRUE

NORTH

19" PECAN

26" LIVE OAK

11" & 13" LIVE OAK

NORTH

ပ PAUL LAMB ARCHITEC

 $\mathbf{\Omega}$ 

⊢

STREET 9TH

AUSTIN,

HLC, ZONING AND TECH REVISION 2015 MAR 17

AE REVISION 2015 JAN 13

> PERMIT SET 2014 DEC 11

PLOT PLAN AND PROTECTED

> TREE LIST 1/16"=1'-0"

(AOO)

PAUL LAMB
A R C H I T E C T S
618 LAVACA STREET ROOM 1
AUSTIN, TEXAS 78701
PHONE 512 478-7316

I 9TH STREET

1102 WEST 9'

HLC, ZONING AND TECH REVISION 2015 MAR 17