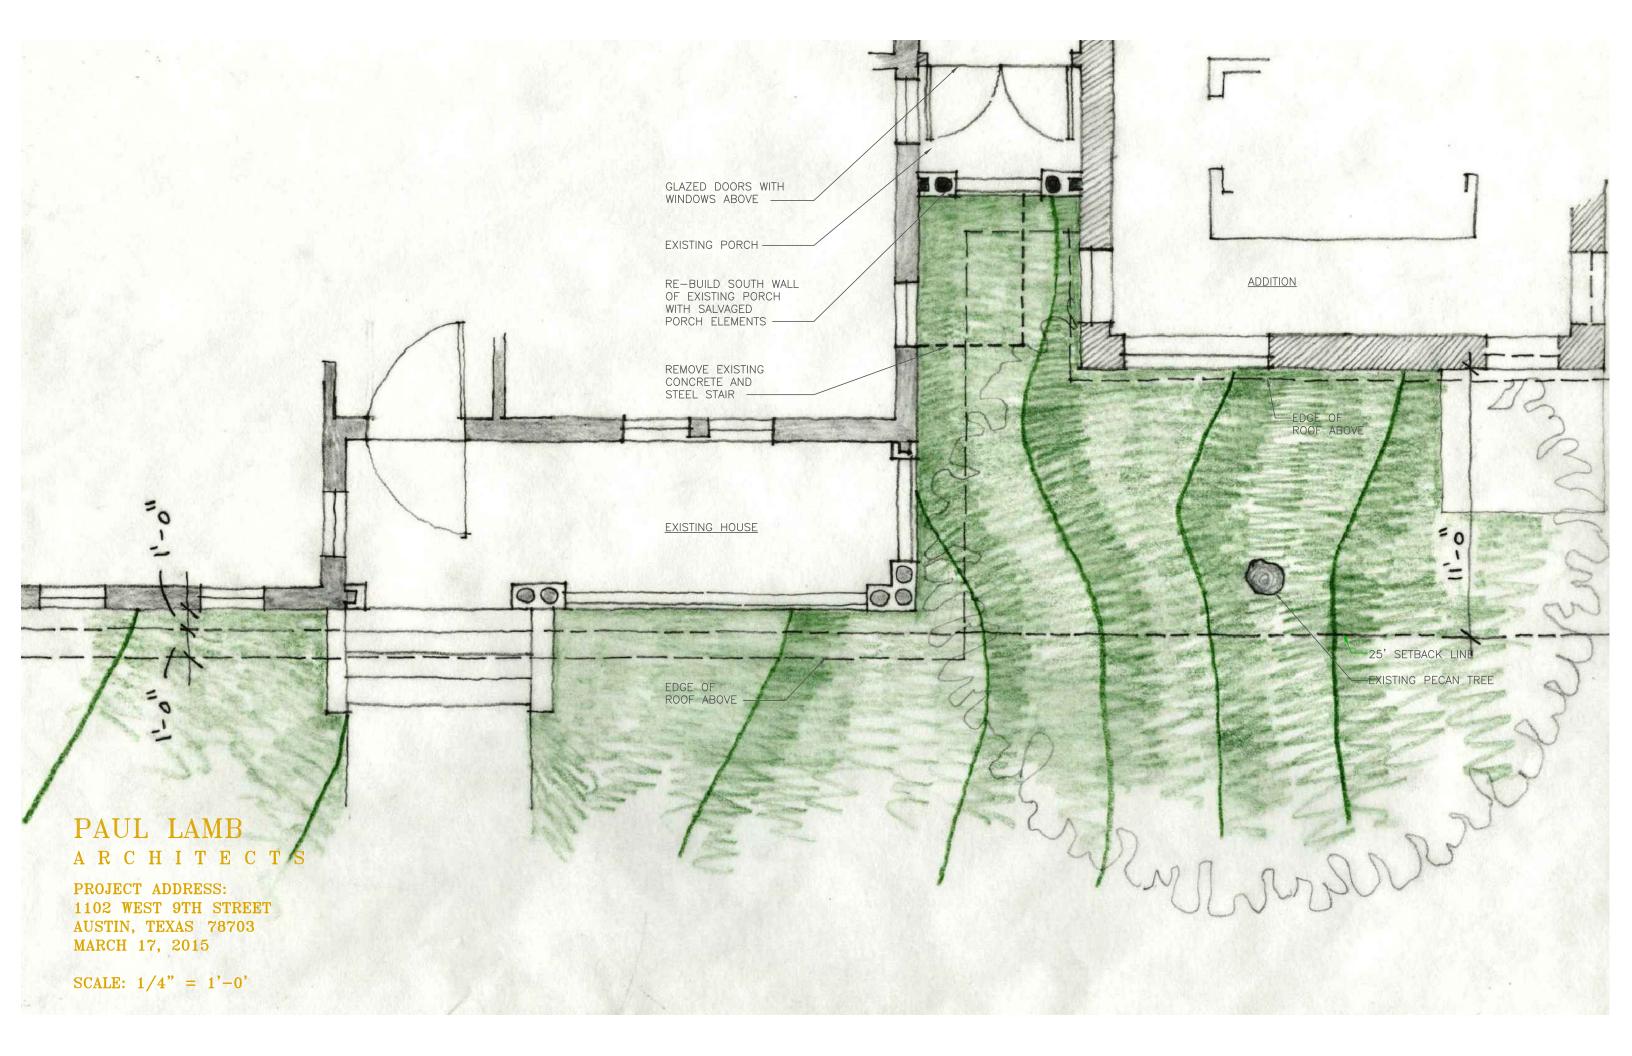

EXISTING TREES 19"+ 42" LIVE OAK

> 27" OAK 29" LIVE OAK

21" ELM

TRUE

NORTH

19" PECAN

26" LIVE OAK

11" & 13" LIVE OAK

NORTH

ပ PAUL LAMB ARCHITEC

 $\mathbf{\Omega}$ 

⊢

STREET 9TH

AUSTIN,

HLC, ZONING AND TECH REVISION 2015 MAR 17

AE REVISION 2015 JAN 13

> PERMIT SET 2014 DEC 11

PLOT PLAN AND PROTECTED

> TREE LIST 1/16"=1'-0"

(AOO)

PAUL LAMB
A R C H I T E C T S
618 LAVACA STREET ROOM 1
AUSTIN, TEXAS 78701
PHONE 512 478-7316

I 9TH STREET

1102 WEST 9'

HLC, ZONING AND TECH REVISION 2015 MAR 17