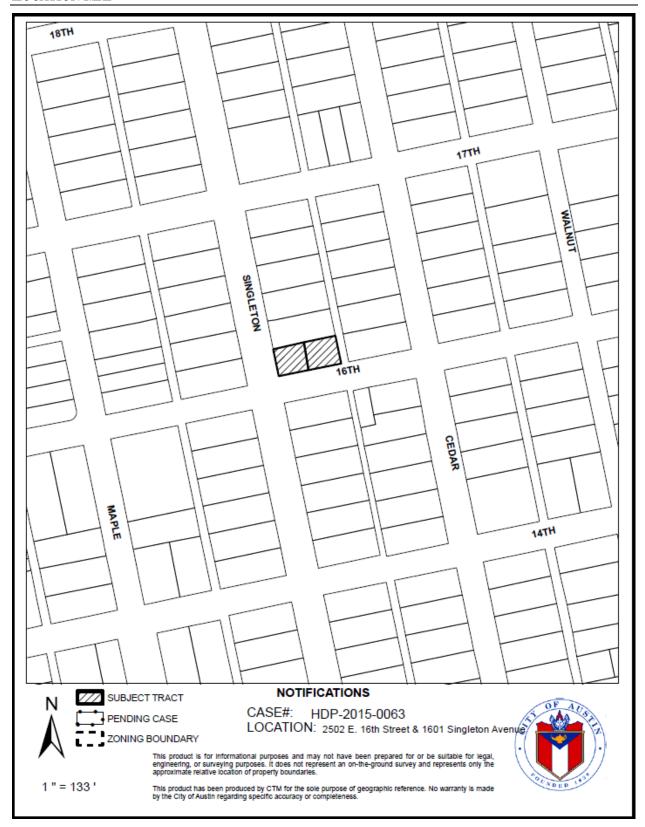

# HISTORIC LANDMARK COMMISSION MARCH 23, 2015 DEMOLITION AND RELOCATION PERMITS HDP-2015-0062 AND -0063

### 1601 Singleton Avenue and 2502 E. $16^{\text{TH}}$ Street

#### **PROPOSAL**

Demolish a ca. 1959 house (1601 Singleton Avenue) and a ca. 1954 house (2502 E. 16<sup>th</sup> Street).