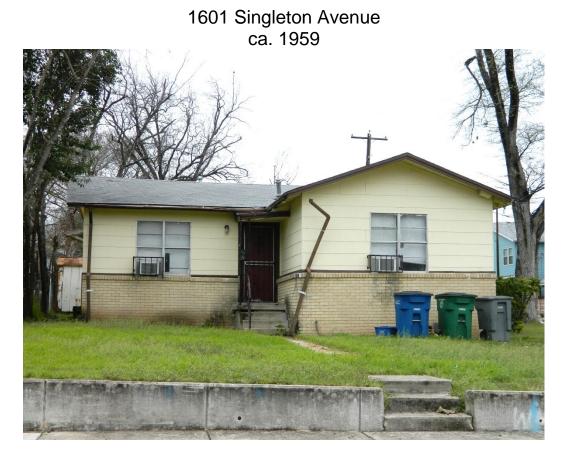

#### **PROPOSAL**

Demolish a ca. 1959 house (1601 Singleton Avenue) and a ca. 1954 house (2502 E. 16<sup>th</sup> Street).

The house at 1601 Singleton Avenue is a one-story, L-plan, house (possibly a Jim Walter Home) with synthetic siding, paired aluminum windows, and brick veneer wainscoting.

The house at 1601 Singleton Avenue was built in 1959 by M.D. Hall as an investment property. The renters included a retire couple who lived here until the mid-1970s, and a bus driver for the Austin Independent School District.