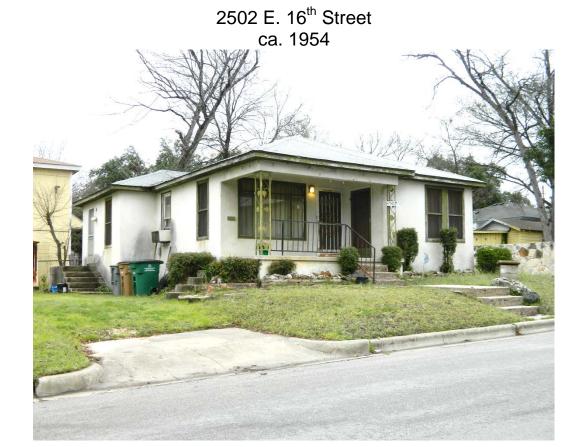

#### **PROPOSAL**

Demolish a ca. 1959 house (1601 Singleton Avenue) and a ca. 1954 house (2502 E. 16<sup>th</sup> Street).

#### ARCHITECTURE

The house at 2502 E. 16<sup>th</sup> Street is a one-story, rectangular-plan, hipped-roof, stuccoed frame house with a partial-width, partially-inset porch on ornamental metal posts; single and paired 1:1 fenestration, with a plate glass picture window next to the principal entry on the porch with single-light casements on each side.

#### RESEARCH

The house at 2502 E. 16<sup>th</sup> Street was built in 1954 by Theodore R. Moore, a plasterer, who lived here for the rest of his life. Moore died at the age of 107 in 2013. He had obtained a building and sewer service permit for this address in 1951, but it does not appear that he built the house until 1954, when the water service permit for this address was issued. In city directories prior to 1955, he is listed as living on Comal Street.