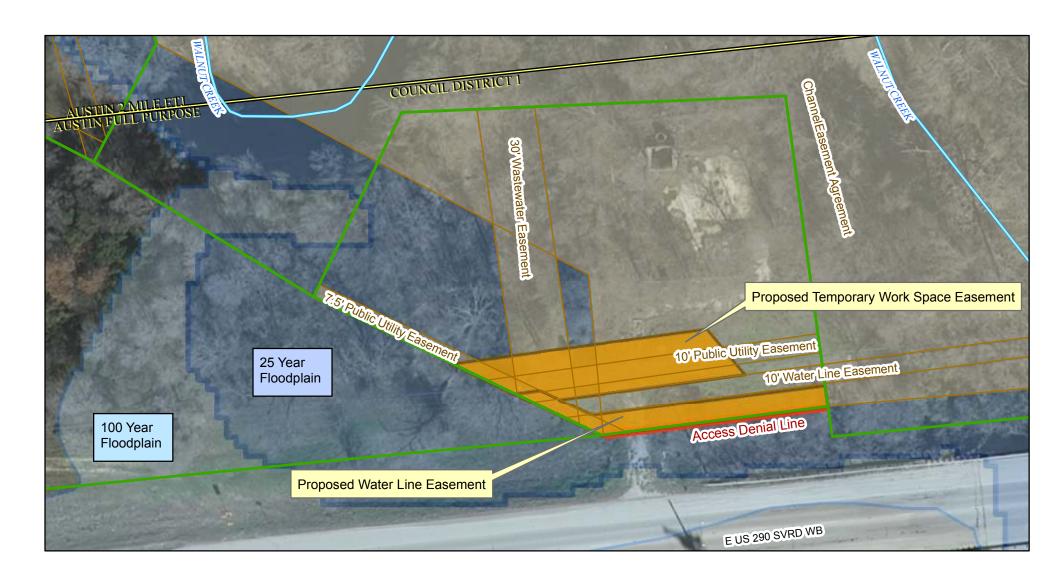

## Proposed Easements at Wayne Allen Barbee Property Lot Lines

Lot Lines
Proposed Easements
Existing Easements
City of Austin Fully Developed 25-Year Floodplain
City of Austin Fully Developed 100-Year Floodplain
2012-13 Aerial Imagery, City of Austin