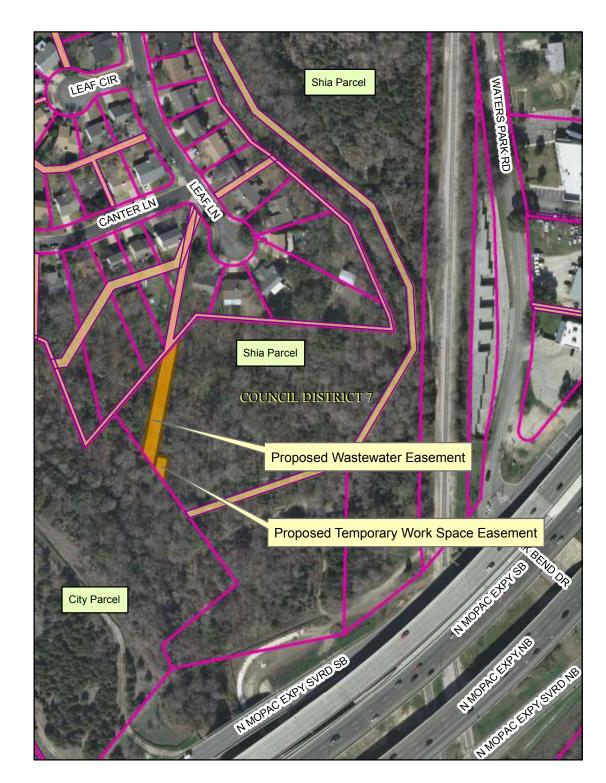

Proposed Easements at George J Shia Property near Mopac Blvd and Waters Park Rd

Proposed Easements Existing Easements TCAD Parcels

2012-13 Aerial Imagery, City of Austin

This product is for informational purposes and may not have been prepared for or be suitable for legal, engineering, or surveying purposes. It does not represent an on-the-ground survey and represents only the approximate relative location of property boundaries.

This product has been produced by the Office of Real Estate Services for the sole purpose of geographic reference. No warranty is made by the City of Austin regarding specific accuracy or completeness.

Produced by CBoas, 2/9/2015