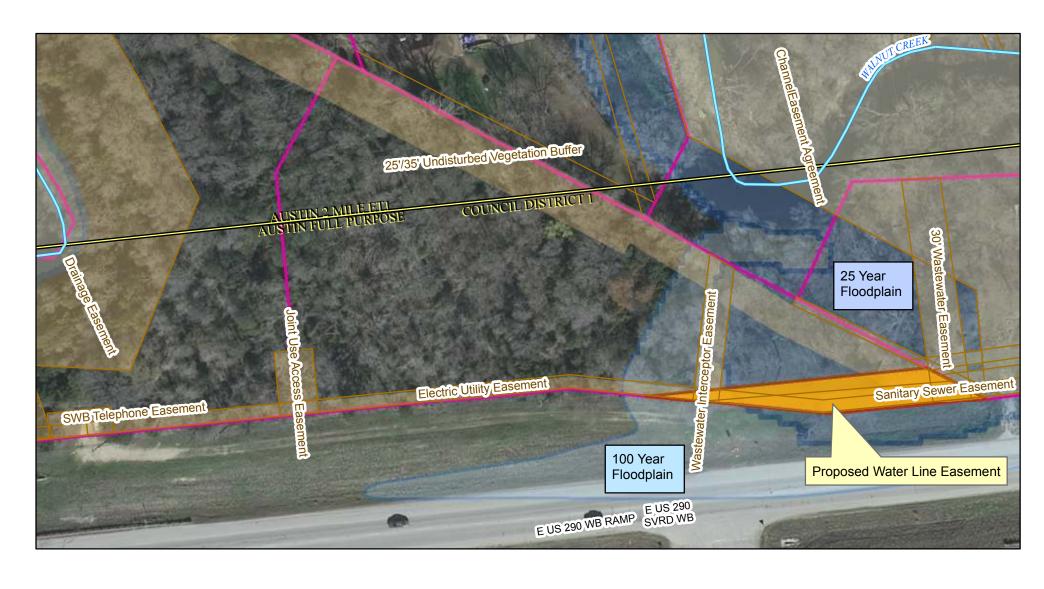

## Proposed Easement at Jimmy Nassour E US 290 Property

## Classify

Proposed Easement

**Existing Easements** 

City of Austin Fully Developed 25-Year Floodplain

City of Austin Fully Developed 100-Year Floodplain

2012-13 Aerial Imagery, City of Austin

This product is for informational purposes and may not have been prepared for or be suitable for legal, engineering, or surveying purposes. It does not represent an on-the-ground survey and represents only the approximate relative location of property boundaries.

This product has been produced by the Office of Real Estate Services for the sole purpose of geographic reference. No warranty is made by the City of Austin regarding specific accuracy or completeness.

Produced by CBoas, 2/19/2015