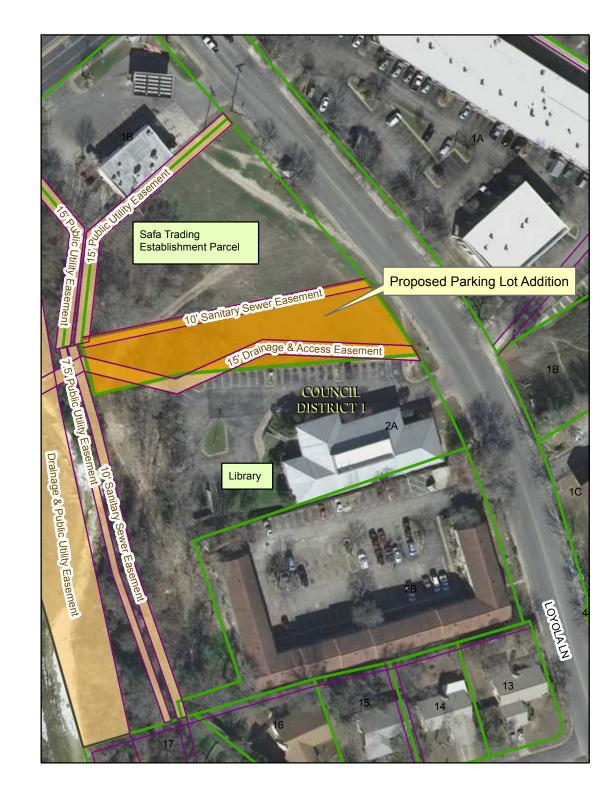

Proposed Parking Lot Addition at Austin Public Library, University Hills Branch at 4721 Loylola Ln

Proposed Parking Lot Addition Existing Easements

2012-13 Aerial Imagery, City of Austin

This product is for informational purposes and may not have been prepared for or be suitable for legal, engineering, or surveying purposes. It does not represent an on-the-ground survey and represents only the approximate relative location of property boundaries.

This product has been produced by the Office of Real Estate Services for the sole purpose of geographic reference. No warranty is made by the City of Austin regarding specific accuracy or completeness.

Produced by CBoas, 2/23/2015