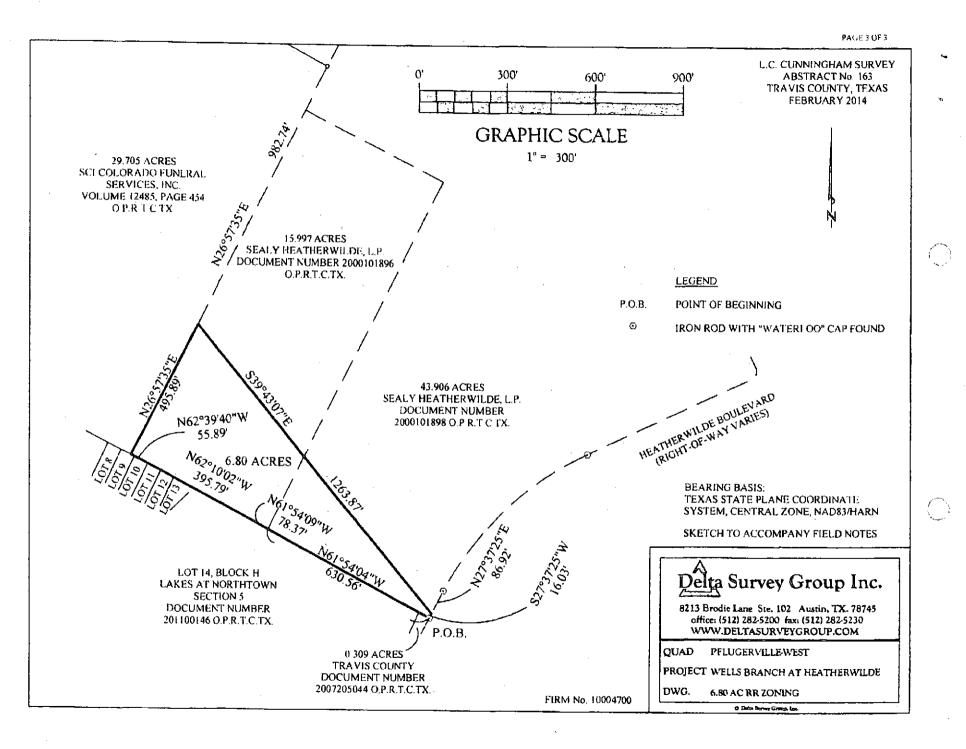

#### 6.80 ACRES ZONING

DESCRIPTION OF A 6.80 ACRE TRACT LOCATED IN THE L.C. CUNNINGHAM SURVEY, ABSTRACT No. 163, LOCATED IN TRAVIS COUNTY, TEXAS, PREPARED BY DELTA SURVEY GROUP, INC. IN FEBRUARY 2014 FOR ZONING PURPOSES ONLY. SAID 6.80 ACRE TRACT BEING A PORTION OF THE REMAINDER OF A 43.906 ACRE TRACT DESCRIBED IN DOCUMENT NUMBER 2000101898 OFFICIAL PUBLIC RECORDS, TRAVIS COUNTY, TEXAS, ALSO BEING A PORTION OF A 15.997 ACRE TRACT DESCRIBED IN DOCUMENT NUMBER 2000101896 OFFICIAL PUBLIC RECORDS, TRAVIS COUNTY, TEXAS. SAID 6.80 ACRE TRACT AS SHOWN ON THE ACCOMPANYING SKETCH BEING MORE PARTICULARLY DESCRIBED BY METES AND BOUNDS AS FOLLOWS:

**BEGINNING** at an iron rod with "WATERLOO" cap found for the southeast corner of said remainder tract, same being the northeast corner of the remainder of a 0.309 acre tract described in Document Number 2007205044 Official Public Records, Travis County, Texas, also being in the west right-of-way (ROW) line of Heatherwilde Boulevard (ROW varies) for the POINT OF BEGINNING;

**THENCE** leaving said west ROW line, with the south line of said 43.906 acre tract, same being the north line of said remainder of 0.309 acre tract and with the north line of Lot 14, Block H, Lakes At Northtown, Section 5, a subdivision of record in Document Number 201100146 Official Public Records, Travis County, Texas N 61°54'04" W a distance of 630.56 feet to a calculated point for the southwest corner of said 43.906 acre tract, same being the southeast corner of said 15.997 acre tract, also being in the north line of said Lot 14;

**THENCE** with the south line of said 15.997 acre tract, same being the north line of said Lot 14 and with the north lines of Lots 13 thru 9 of said Lakes at Northtown subdivision the following three (3) courses and distances:

- 1. N 61°54'09" W a distance of 78.37 feet to a calculated point;
- 2. N 62°10'02" W a distance of 395.79 feet to a calculated point, and;
- N 62°39'40" W a distance of 55.89 feet to a calculated point in the north line of said Lot 9, same being the southwest corner of said 15.997 acre tract, also being the southeast corner of a 29.705 acre tract described in Volume 12485, Page 454 Official Public Records, Travis County, Texas;

### 6.80 ACRES ZONING

 $\langle \rangle$ 

**THENCE** with the west line of said 15.997 acre tract, same being the east line of said 29.705 acre tract N 26°57'35" E a distance of 495.89 feet to a calculated point, from which a  $\frac{1}{2}$  inch iron rod found for the northeast corner of said 29.705 acre tract bears N 26°57'35" E a distance of 892.74 feet;

**THENCE** leaving the west line of said 15.997 acre tract, same being the east line of said 29.705 acre tract and crossing said 15.997 acre tract and said remainder tract S 39°43'07" E a distance of 1263.87 feet to a calculated point in the east line of the remainder of said 43.906 acre tract, same being the west ROW line of said 1 leatherwilde Boulevard, from which a iron rod with "WATERLOO" cap found for a point of curvature in said east and west lines bears N 27°37'25" E a distance of 16.03 feet;

**THENCE** with said east and west lines S 27°37'25" W a distance of 16.03 feet to the **POINT OF BEGINNING** and containing 6.80 acres of land, more or less.

#### **BEARING BASIS:**

TEXAS STATE PLANE COORDINATE SYSTEM, CENTRAL ZONE, NAD83/HARN

Date: 2-20-14

John C. Nielsen

Registered Professional Land Surveyor No. 5541-State of Texas JOHN C. NIELSEN JOHN C. NIELSEN 710-25541 710-25541 710-25541 710-25541 710-25541 710-25541 710-25541 710-25541 710-25541 710-25541 710-25541 710-25541 710-25541 710-25541 710-25541 710-25541 710-25541 710-25541 710-25541 710-25541 710-25541 710-25541 710-25541 710-25541 710-25541 710-25541 710-25541 710-25541 710-25541 710-25541 710-25541 710-25541 710-25541 710-25541 710-25541 710-25541 710-25541 710-25541 710-25541 710-25541 710-25541 710-25541 710-25541 710-25541 710-25541 710-25541 710-25541 710-25541 710-25541 710-25541 710-25541 710-25541 710-25541 710-25541 710-25541 710-25541 710-25541 710-25541 710-25541 710-25541 710-25541 710-25541 710-25541 710-25541 710-25541 710-25541 710-25541 710-25541 710-25541 710-25541 710-25541 710-25541 710-25541 710-25541 710-25541 710-25541 710-25541 710-25541 710-25541 710-25541 710-25541 710-25541 710-25541 710-25541 710-25541 710-25541 710-25541 710-25541 710-25541 710-25541 710-25541 710-25541 710-25541 710-25541 710-25541 710-25541 710-25541 710-25541 710-25541 710-25541 710-25541 710-25541 710-25541 710-25541 710-25541 710-25541 710-25541 710-25541 710-25541 710-25541 710-25541 710-25541 710-25541 710-25541 710-25541 710-25541 710-25541 710-25541 710-25541 710-25541 710-25541 710-25541 710-25541 710-25541 710-25541 710-25541 710-25541 710-25541 710-25541 710-25541 710-25541 710-25541 710-25541 710-25541 710-25541 710-25541 710-25541 710-25541 710-25541 710-25541 710-25541 710-25541 710-25541 710-25541 710-25541 710-25541 710-25541 710-25541 710-25541 710-25541 710-25541 710-25541 710-25541 710-25541 710-25541 710-25541 710-25541 710-25541 710-25541 710-25541 710-25541 710-25541 710-25541 710-25541 710-25541 710-25541 710-25541 710-25541 710-25541 710-25541 710-25541 710-25541 710-25541 710-25541 710-25541 710-25541 710-25541 710-25541 710-25541 710-25541 710-25541 710-25541 710-25541 710-25541 710-25541 710-25541 710-25541 710-25541 710-25541 710-25541 710-25541 710-25541 710-25541 710-25541 710-25541 710-25541 710-25541 710-25541 710-255410 710-2554100000000000000