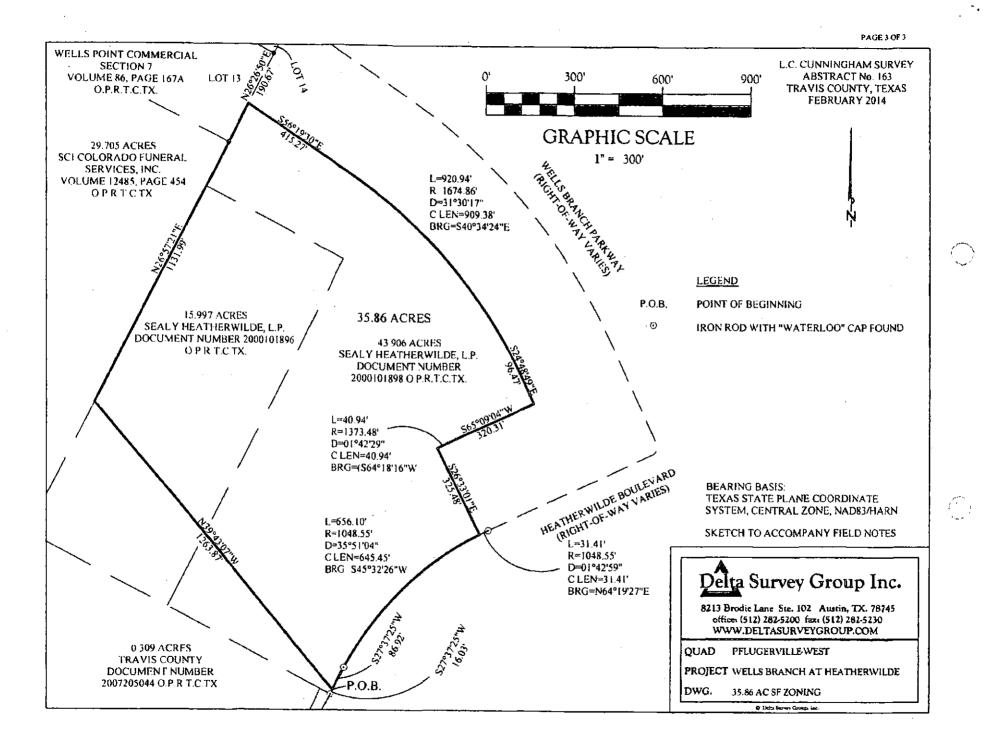

#### 35.86 ACRES ZONING

1 OF 3

DESCRIPTION OF A 35.86 ACRE TRACT LOCATED IN THE L.C. CUNNINGHAM SURVEY, ABSTRACT No. 163, LOCATED IN TRAVIS COUNTY, TEXAS, PREPARED BY DELTA SURVEY GROUP, INC. IN FEBRUARY 2014 FOR ZONING PURPOSES ONLY. SAID 35.86 ACRE TRACT BEING A PORTION OF THE REMAINDER OF A 43.906 ACRE TRACT DESCRIBED IN DOCUMENT NUMBER 2000101898 OFFICIAL PUBLIC RECORDS, TRAVIS COUNTY, TEXAS ALSO BEING A PORTION OF A 15.997 ACRE TRACT DESCRIBED IN DOCUMENT NUMBER 2000101896 OFFICIAL PUBLIC RECORDS, TRAVIS COUNTY, TEXAS. SAID 35.86 ACRE TRACT AS SHOWN ON THE ACCOMPANYING SKETCH BEING MORE PARTICULARLY DESCRIBED BY METES AND BOUNDS AS FOLLOWS:

**BEGINNING** at a calculated point in the west right-of-way (ROW) line of Heatherwilde Boulevard (ROW varies), same being in the east line of the remainder of said 43.906 acre tract for the **POINT OF BEGINNING**, from which an iron rod with "WATERLOO" cap found for the southeast corner of said remainder tract, same being the northeast corner of the remainder of a 0.309 acre tract described in Document Number 2007205044 Official Public Records, Travis County, Texas bears S27°37'25"W a distance of 86.92 feet;

THENCE leaving said east line, same being said west ROW line and crossing the remainder of said 43.906 acre tract and said 15.997 acre tract N 39°43'07" W a distance of 1263.87 feet to a calculated point in the west line of said 15.997 acre tract, same being in the east line of a 29.705 acre tract described in Volume 12485, Page 454 Official Public Records, Travis County, Texas;

THENCE with the west line of said 15.997 acre tract, same being the east line of said 29.705 acre tract N 26°57'21" E passing at a distance of 815.20 feet a calculated point for the northwest corner of said 15.997 acre tract, same being a southwest corner of said 43.906 acre tract, passing at a distance of 982.75 feet a ½ inch iron rod found for the northeast corner of said 29.705 acre tract, same being the southeast corner of Lot 13, Wells Point Commercial, Section 7, a subdivision of record in Volume 86, Page 167A, Official Public Records, Travis County, Texas continuing with the east line of said Lot 13 for a total distance of 1131.99 feet to a calculated point, from which a ½ inch iron rod found for the northeast corner of said Lot 13 bears N26°26'50"E a distance of 190.67 feet;

**THENCE** leaving said east and said west line and crossing said 43.906 acre tract the following six (6) courses and distances:

- 1. S 56°19'30" E a distance of 415.27 feet to a calculated point;
- 2. with a curve to the right with an arc length of 920.94 feet, with a radius of 1674.86 feet, with a chord bearing of S 40°34'24" E, with a chord length of 909.38 feet to a calculated point;
- 3. S 24°48'49" E a distance of 96.47 feet to a calculated point;
- 4. S 65°09'04" W a distance of 320.31 fect to a calculated point;
- 5. with a curve to the left with an arc length of 40.94 feet, with a radius of 1373.48 feet, with a chord bearing of S 64°18'16" W, with a chord length of 40.94 feet to a calculated point, and;

#### 35.86 ACRES ZONING

( )

6. \$ 26°33'01" E a distance of 325.48 feet to a calculated point in the west ROW line of said Heatherwilde Boulevard, same being in the east line of the remander of said 43.706 acre tract, from which an iron rod with "WATERLOO" cap found at a point of curvature in said east and west line bears with a curve to the right with an arc length of 31.41 feet, with a radius of 1048.55 feet, with a chord bearing of N64°19'27"E, with a chord length of 31.41 feet;

**THENCE** with the east line of the remainder of said 43.906 acre tract, same being the west ROW line of said Heatherwilde Boulevard the following two (2) courses and distances:

- with a curve to the left with an arc length of 656.10 feet, with a radius of 1048.55 feet, with a chord bearing of S 45°32'26" W, with a chord length of 645.45 feet to an iron rod with "WATERLOO" cap found, and;
- 2. S 27°37'25" W a distance of 86.92 feet to the POINT OF BEGINNING and containing 35.86 acres of land, more or less.

# BEARING BASIS:

TEXAS STATE PLANE COORDINATE SYSTEM, CENTRAL ZONE, NAD83/HARN

Date: 2-20-14

John C. Nielsen Registered Professional Land Surveyor No. 5541-State of Texas

Delta Survey Group, Inc. 8213 Brodie Lane, Suite 102 Austin, Texas 78745 Firm No. 10004700