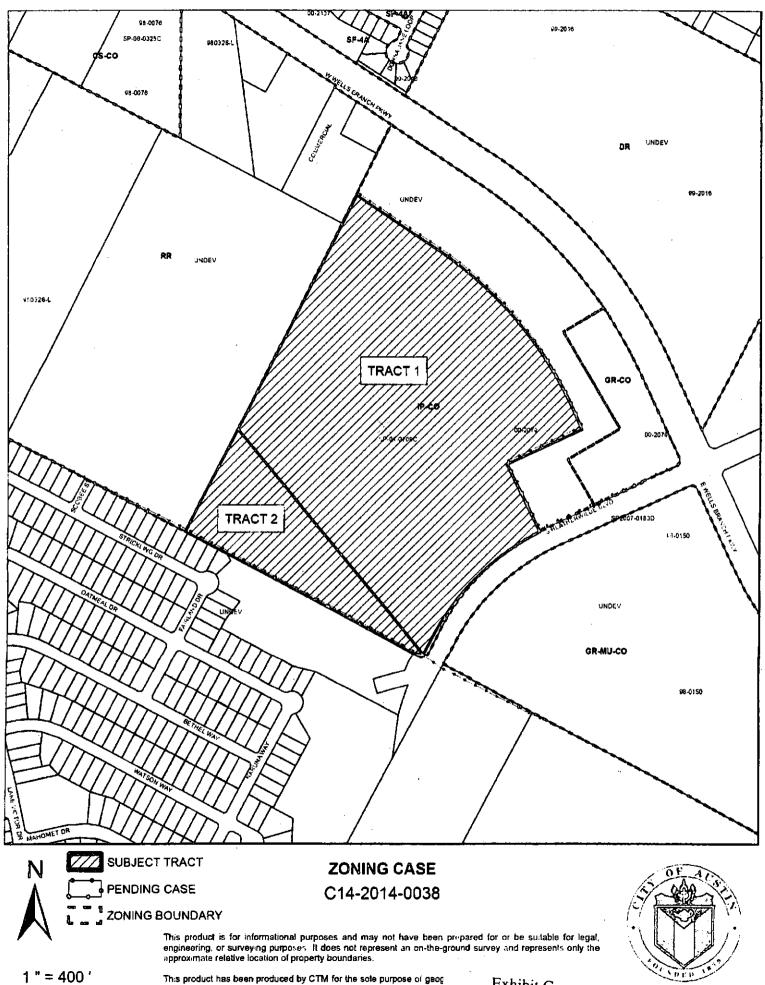

locally known as 801 West Wells Branch Parkway in the City of Austin, Travis County, Texas, and generally identified in the map attached as Exhibit "C".

**PART 2.** The Property within the boundaries of the conditional overlay combining district established by this ordinance is subject to the following condition:

Delta Survey Group, Inc. 8213 Brodie Lane, Suite 102 Austin, Texas 78745 Firm No. 10004700

by the City of Austin regarding specific accuracy or completeness.

Exhibit C