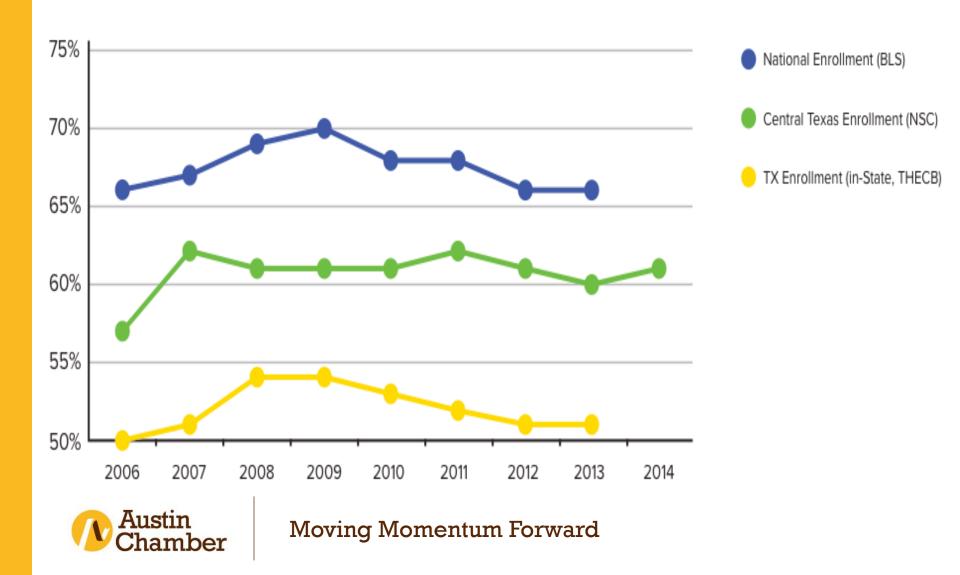

## Good News: Austin Direct-to-college enrollment rate steady despite State & National decline