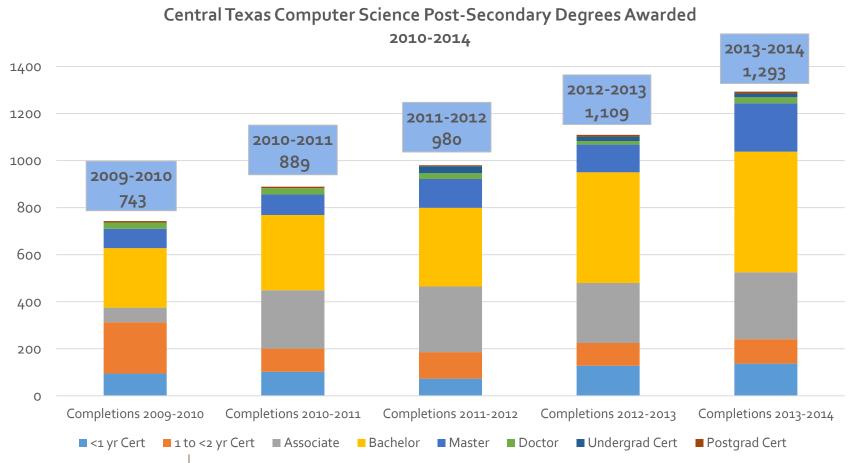

--------------------------------------------------|--------------|----------|----------------|
| Amazon              | Online retailer's digital product dev.                       | 250          | Austin   | New            |
| Digital Turbine     | Mobile solutions (monetization) for wireless carriers (Hdq.) | 100          | Austin   | New/ Expanded  |
| Kendra Scott Design | Jewelry design studio (Hdq.)                                 | 75           | Austin   | Expanded       |
| PotentiaMetrics     | Data analytics for healthcare (Hdq.)                         | 50           | Austin   | New            |
| Volusion            | e-commerce technology (Hdq.)                                 | 150          | Austin   | Expanded       |



### Central Texas Computer Science Degrees Awarded





### **In-Demand Hard Skills**

| Top 20 Hard Skills<br>in Demand by Employers       | Required Skill by<br>Volume | Percentage Change<br>(compared to the same<br>period in the prior year) | Top Related Skills<br>(if 30% or more of the skill also reflects other required/optional<br>skills)                 |
|----------------------------------------------------|-----------------------------|-------------------------------------------------------------------------|---------------------------------------------------------------------------------------------------------------------|
| Structured Query Language (SQL)                    | 2,268                       | -4.6%                                                                   | Java, Microsoft SQL Server