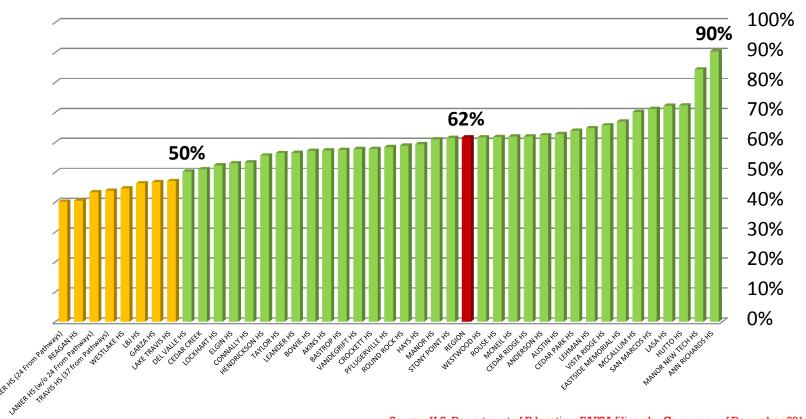

#### Class of 2014 FAFSA Completion Rate

## Good News: Austin Direct-to-college enrollment rate steady despite State & National decline