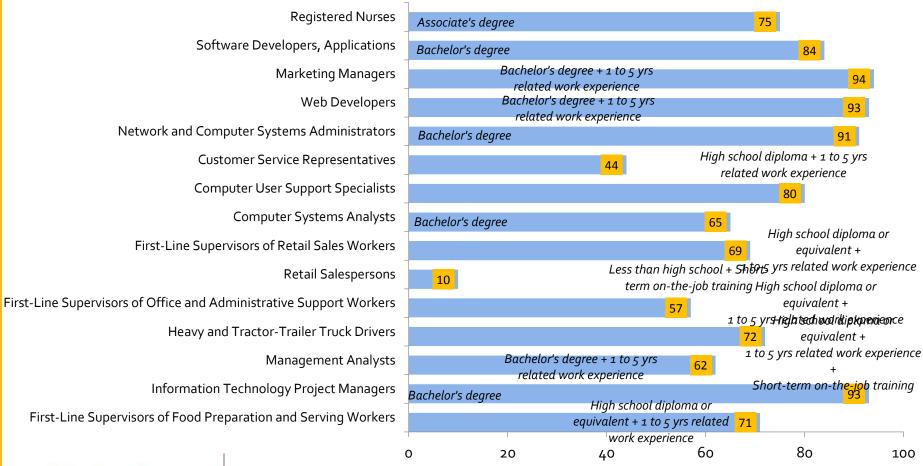

|                                                                                                                                                                                                                                                                            |
| Health Insurance Portability and Accountability Act (HIPPA)      | 233                                    | +28.7%                                                                  | SOURCE:WANTED TECHNOLOGIES                                                                                                                                                                                                                                                 |

# Top 15 Job Openings and Hiring Difficulty





# 5-County Education Partnership



- Transition support for 16,000 HS
   Seniors
- 12 districts in Student Futures
   Project (90,000 Surveyed-Tracked)
- 11 ISDs in Education Progress Report Project
- 30 Financial Aid Saturday Events in 15 ISDs
- 100+Business & Community
   Partners



### **Austin MSA Path to College**





## College Application Rate by Campus

### State ApplyTexas Filings Austin MSA End of School Year 2014







# 99% regional increase in Q1 FAFSA 1<sup>st</sup> Time Filings w/80% of FAFSA filers Enrolling in College



## College Application Rate by Campus

#### Class of 2014 FAFSA Completion Rate







#### Financial Impact over \$60 Million Since Financial Aid Saturdays Program Partnership Inception





Source: SOURCE: U.S. Department of Education, National C