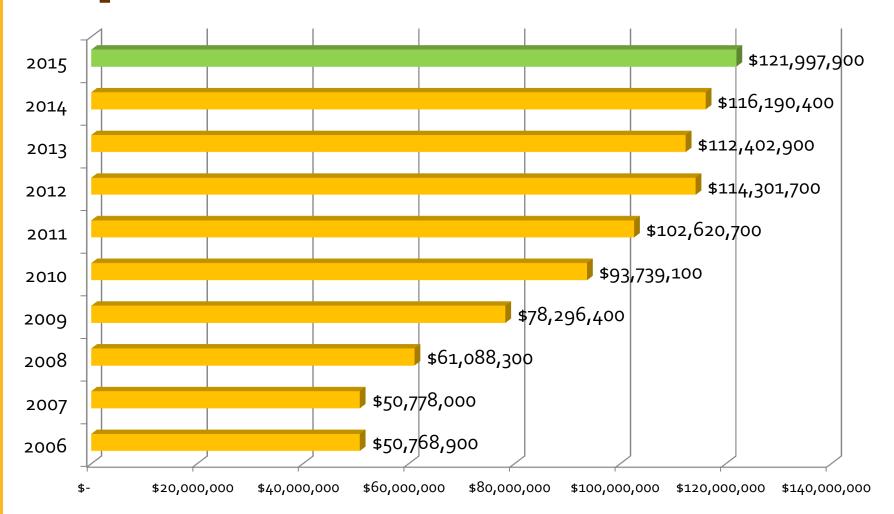

#### Financial Impact over \$60 Million Since Financial Aid Saturdays Program Partnership Inception

Source: SOURCE: U.S. Department of Education, National Center for Education Statistics. (2009-2010).