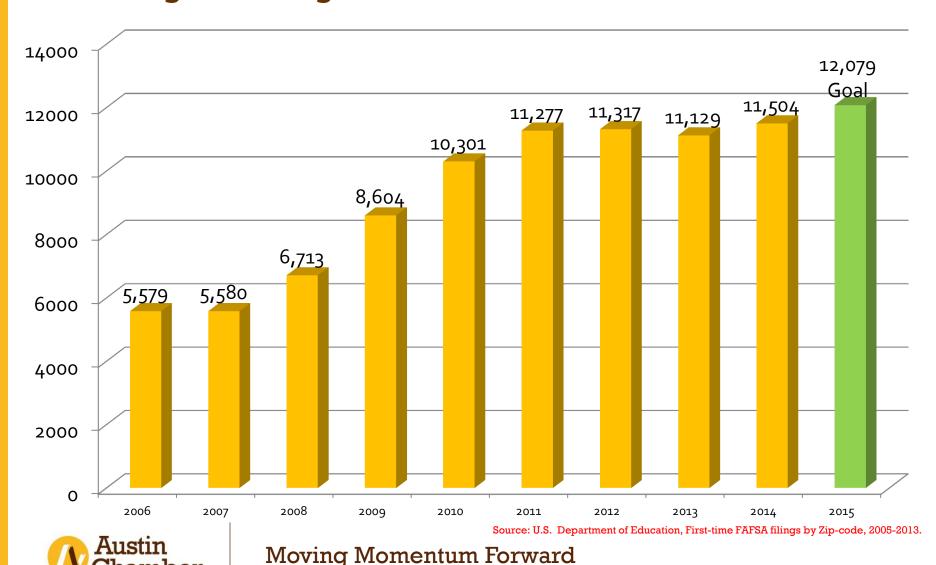

# 99% regional increase in Q1 FAFSA 1<sup>st</sup> Time Filings w/80% of FAFSA filers Enrolling in College