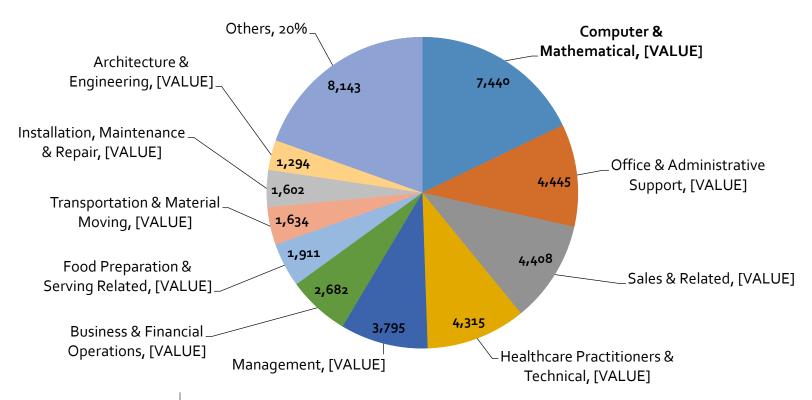

# 18% of Job Openings are in Computer/Math Occupations

#### **AUSTIN CHAMBER OF COMMERCE**

Top 10 Most Advertised Job Openings (by Occupational Group)
Austin - Round Rock - San Marcos MSA from February 14, 2015 to March 13, 2015

Moving Momentum Forward