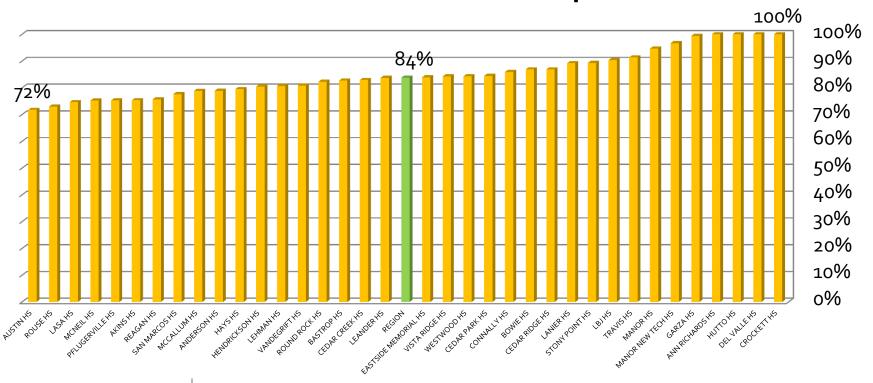

| SOURCE:WANTED TECHNOLOGIES                                                                                                                                                                                                                                                 |

# Top 15 Job Openings and Hiring Difficulty





# 5-County Education Partnership



- Transition support for 16,000 HS
   Seniors
- 12 districts in Student Futures
   Project (90,000 Surveyed-Tracked)
- 11 ISDs in Education Progress Report Project
- 30 Financial Aid Saturday Events in 15 ISDs
- 100+Business & Community
   Partners



### **Austin MSA Path to College**





## College Application Rate by Campus

### State ApplyTexas Filings Austin MSA End of School Year 2014







# 99% regional increase in Q1 FAFSA 1<sup>st</sup> Time Filings w/80% of FAFSA filers Enrolling in College



## College Application Rate by Campus

#### Class of 2014 FAFSA Completion Rate







#### Financial Impact over \$60 Million Since Financial Aid Saturdays Program Partnership Inception





Source: SOURCE: U.S. Department of Education, National Center for Education Statistics. (2009-2010).

## Good News: Austin Direct-to-college enrollment rate steady despite State & National decline



# For more information:

austinchamber.com/jobopenings