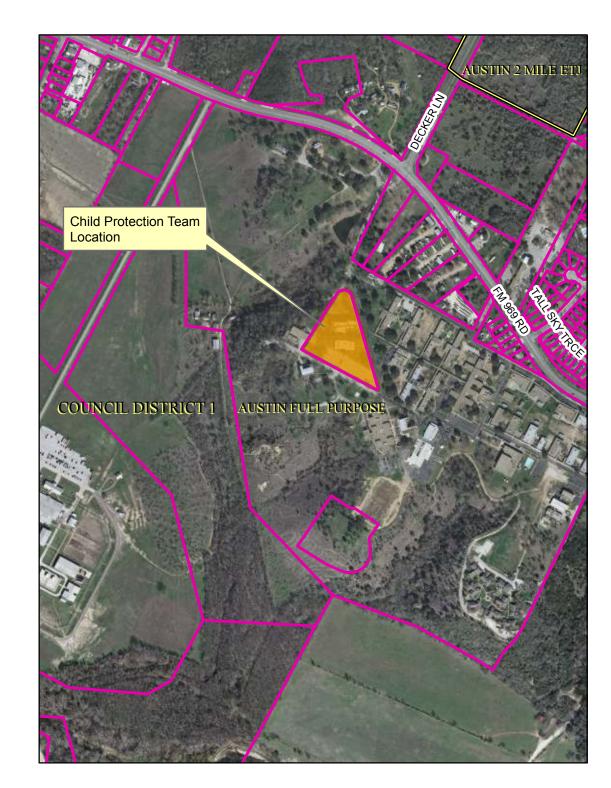

Leased Property at Austin Police Department, Child Protection Team 8509 FM 969 Rd, Bldg 690

2012-13 Aerial Imagery, City of Austin

This product is for informational purposes and may not have been prepared for or be suitable for legal, engineering, or surveying purposes. It does not represent an on-the-ground survey and represents only the approximate relative location of property boundaries.