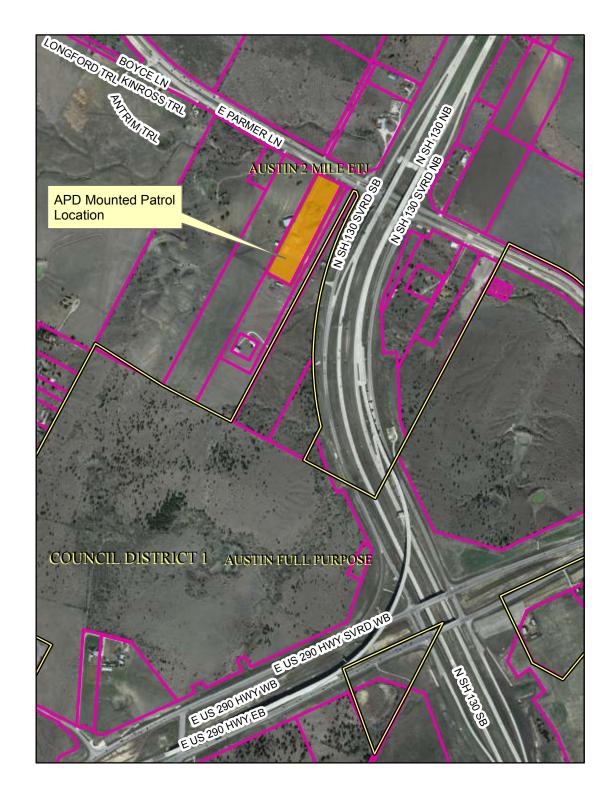

Leased Property at Austin Police Department, Mounted Patrol 8011 Parmer Ln

Leased Location **TCAD** Parcels

2012-13 Aerial Imagery, City of Austin

This product is for informational purposes and may not have been prepared for or be suitable for legal, engineering, or surveying purposes. It does not represent an on-the-ground survey and represents only the approximate relative location of property boundaries.