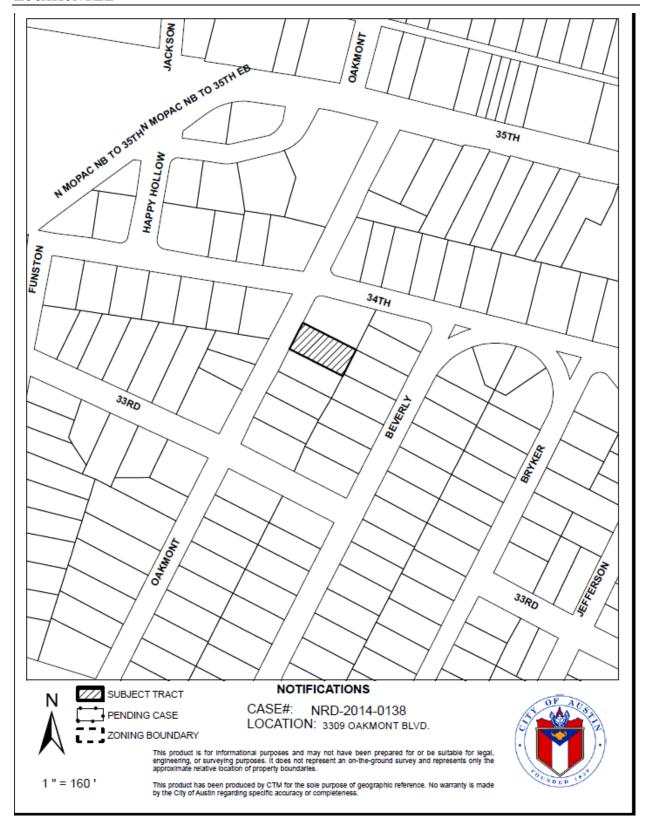

# HISTORIC LANDMARK COMMISSION PERMITS IN NATIONAL REGISTER HISTORIC DISTRICTS MARCH 23, 2015

MARCH 23, 2015 3309 Oakmont Blvd NRD-2014-0138 Old West Austin

# LOCATION MAP