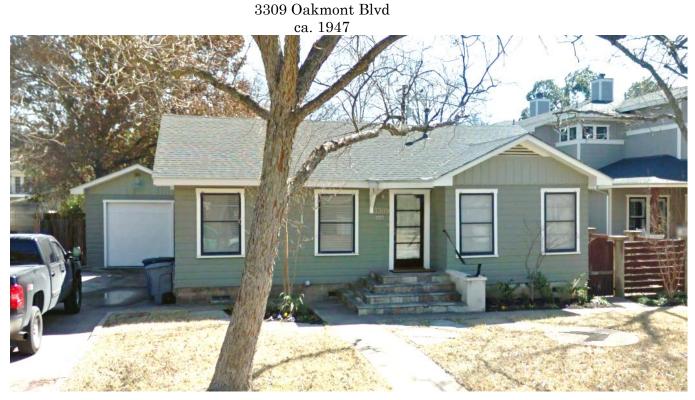

# **PROPOSAL**

Add a second story to the existing building and changes to the front façade.

The property is a contributing building within the Old West Austin National Register Historic District.

# ARCHITECTURE

The existing building is a one story frame house with an attached garage. There is a small cross gable and the entrance is recessed from the façade line.

### PROJECT SPECIFICATIONS

The proposed project is to add a second story addition with a cross gable form and make façade changes to the building by adding a partial width front porch. The building will be resided in lap-siding and new two-over two windows will be installed throughout. It is a frame building with lap siding and a cross gable form. The pediments are simple pediments with a vertical oriented siding.