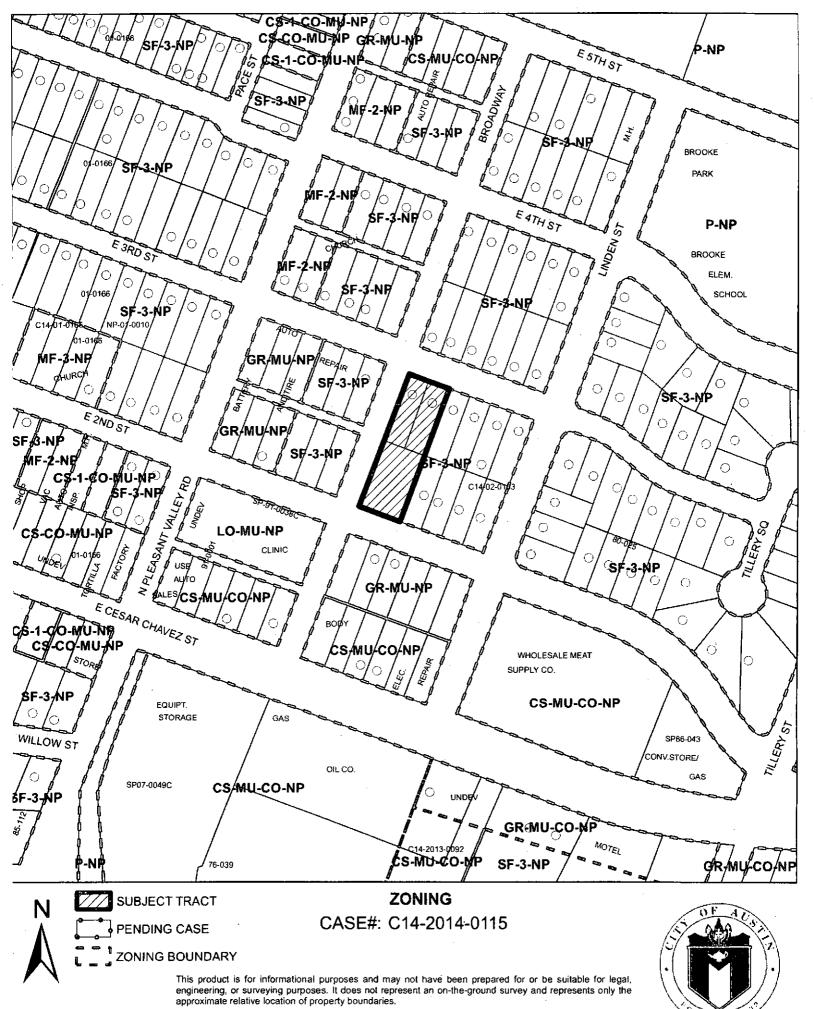

## BE IT ORDAINED BY THE CITY COUNCIL OF THE CITY OF AUSTIN:

**PART 1.** The zoning map established by Section 25-2-191 of the City Code is amended to change the base district from family residence-neighborhood plan (SF-3-NP) combining district to urban family residence-neighborhood plan (SF-5-NP) combining district on the property (the "Property") described in Zoning Case No. C14-2014-0115, on file at the Planning and Zoning Department, as follows:

locally known as 203 Broadway Street and 2901 East 3<sup>rd</sup> Street in the City of Austin, Travis County, Texas, and generally identified in the map attached as Exhibit "A".

**PART 2.** The Property is subject to Ordinance No. 030327-11a that established the Govalle neighborhood plan combining district.