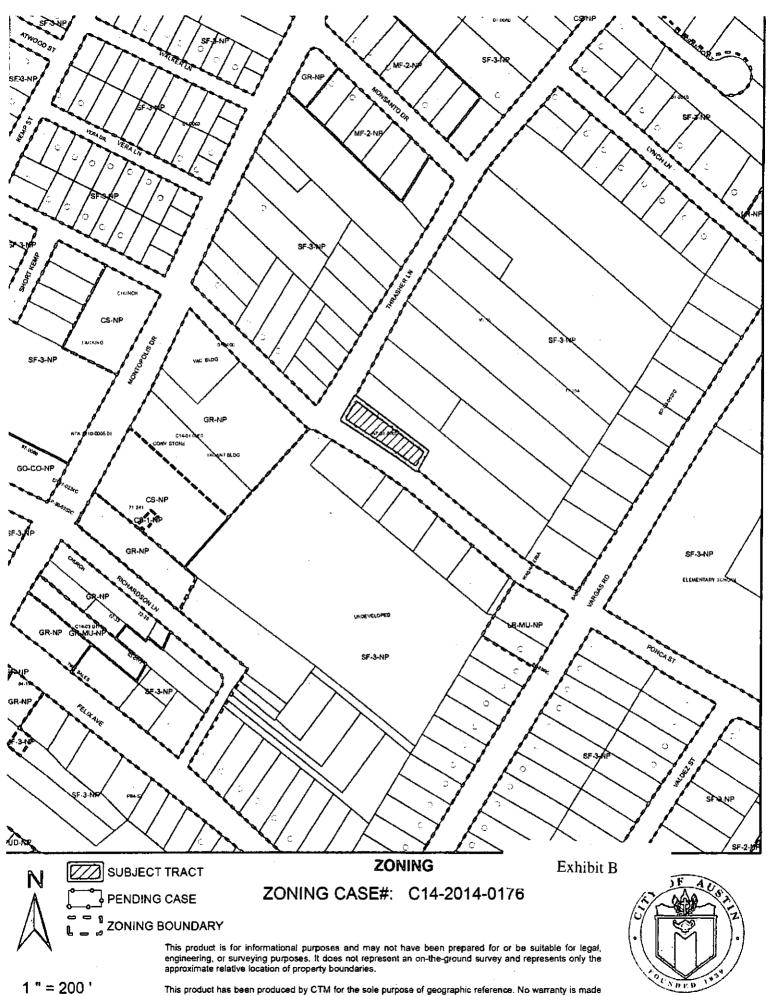

locally known as 617 Thrasher Lane in the City of Austin, Travis County, Texas, and generally identified in the map attached as Exhibit "B".

**PART 2.** The Property is subject to Ordinance No. 20010927-028 that established the Montopolis neighborhood plan combining district.

## EXHIBIT "A"

9407 S.F. TRACT, OUT OF THE SANTIAGO DEL VALLE GRANT, TRAVIS COUNTY, TEXAS