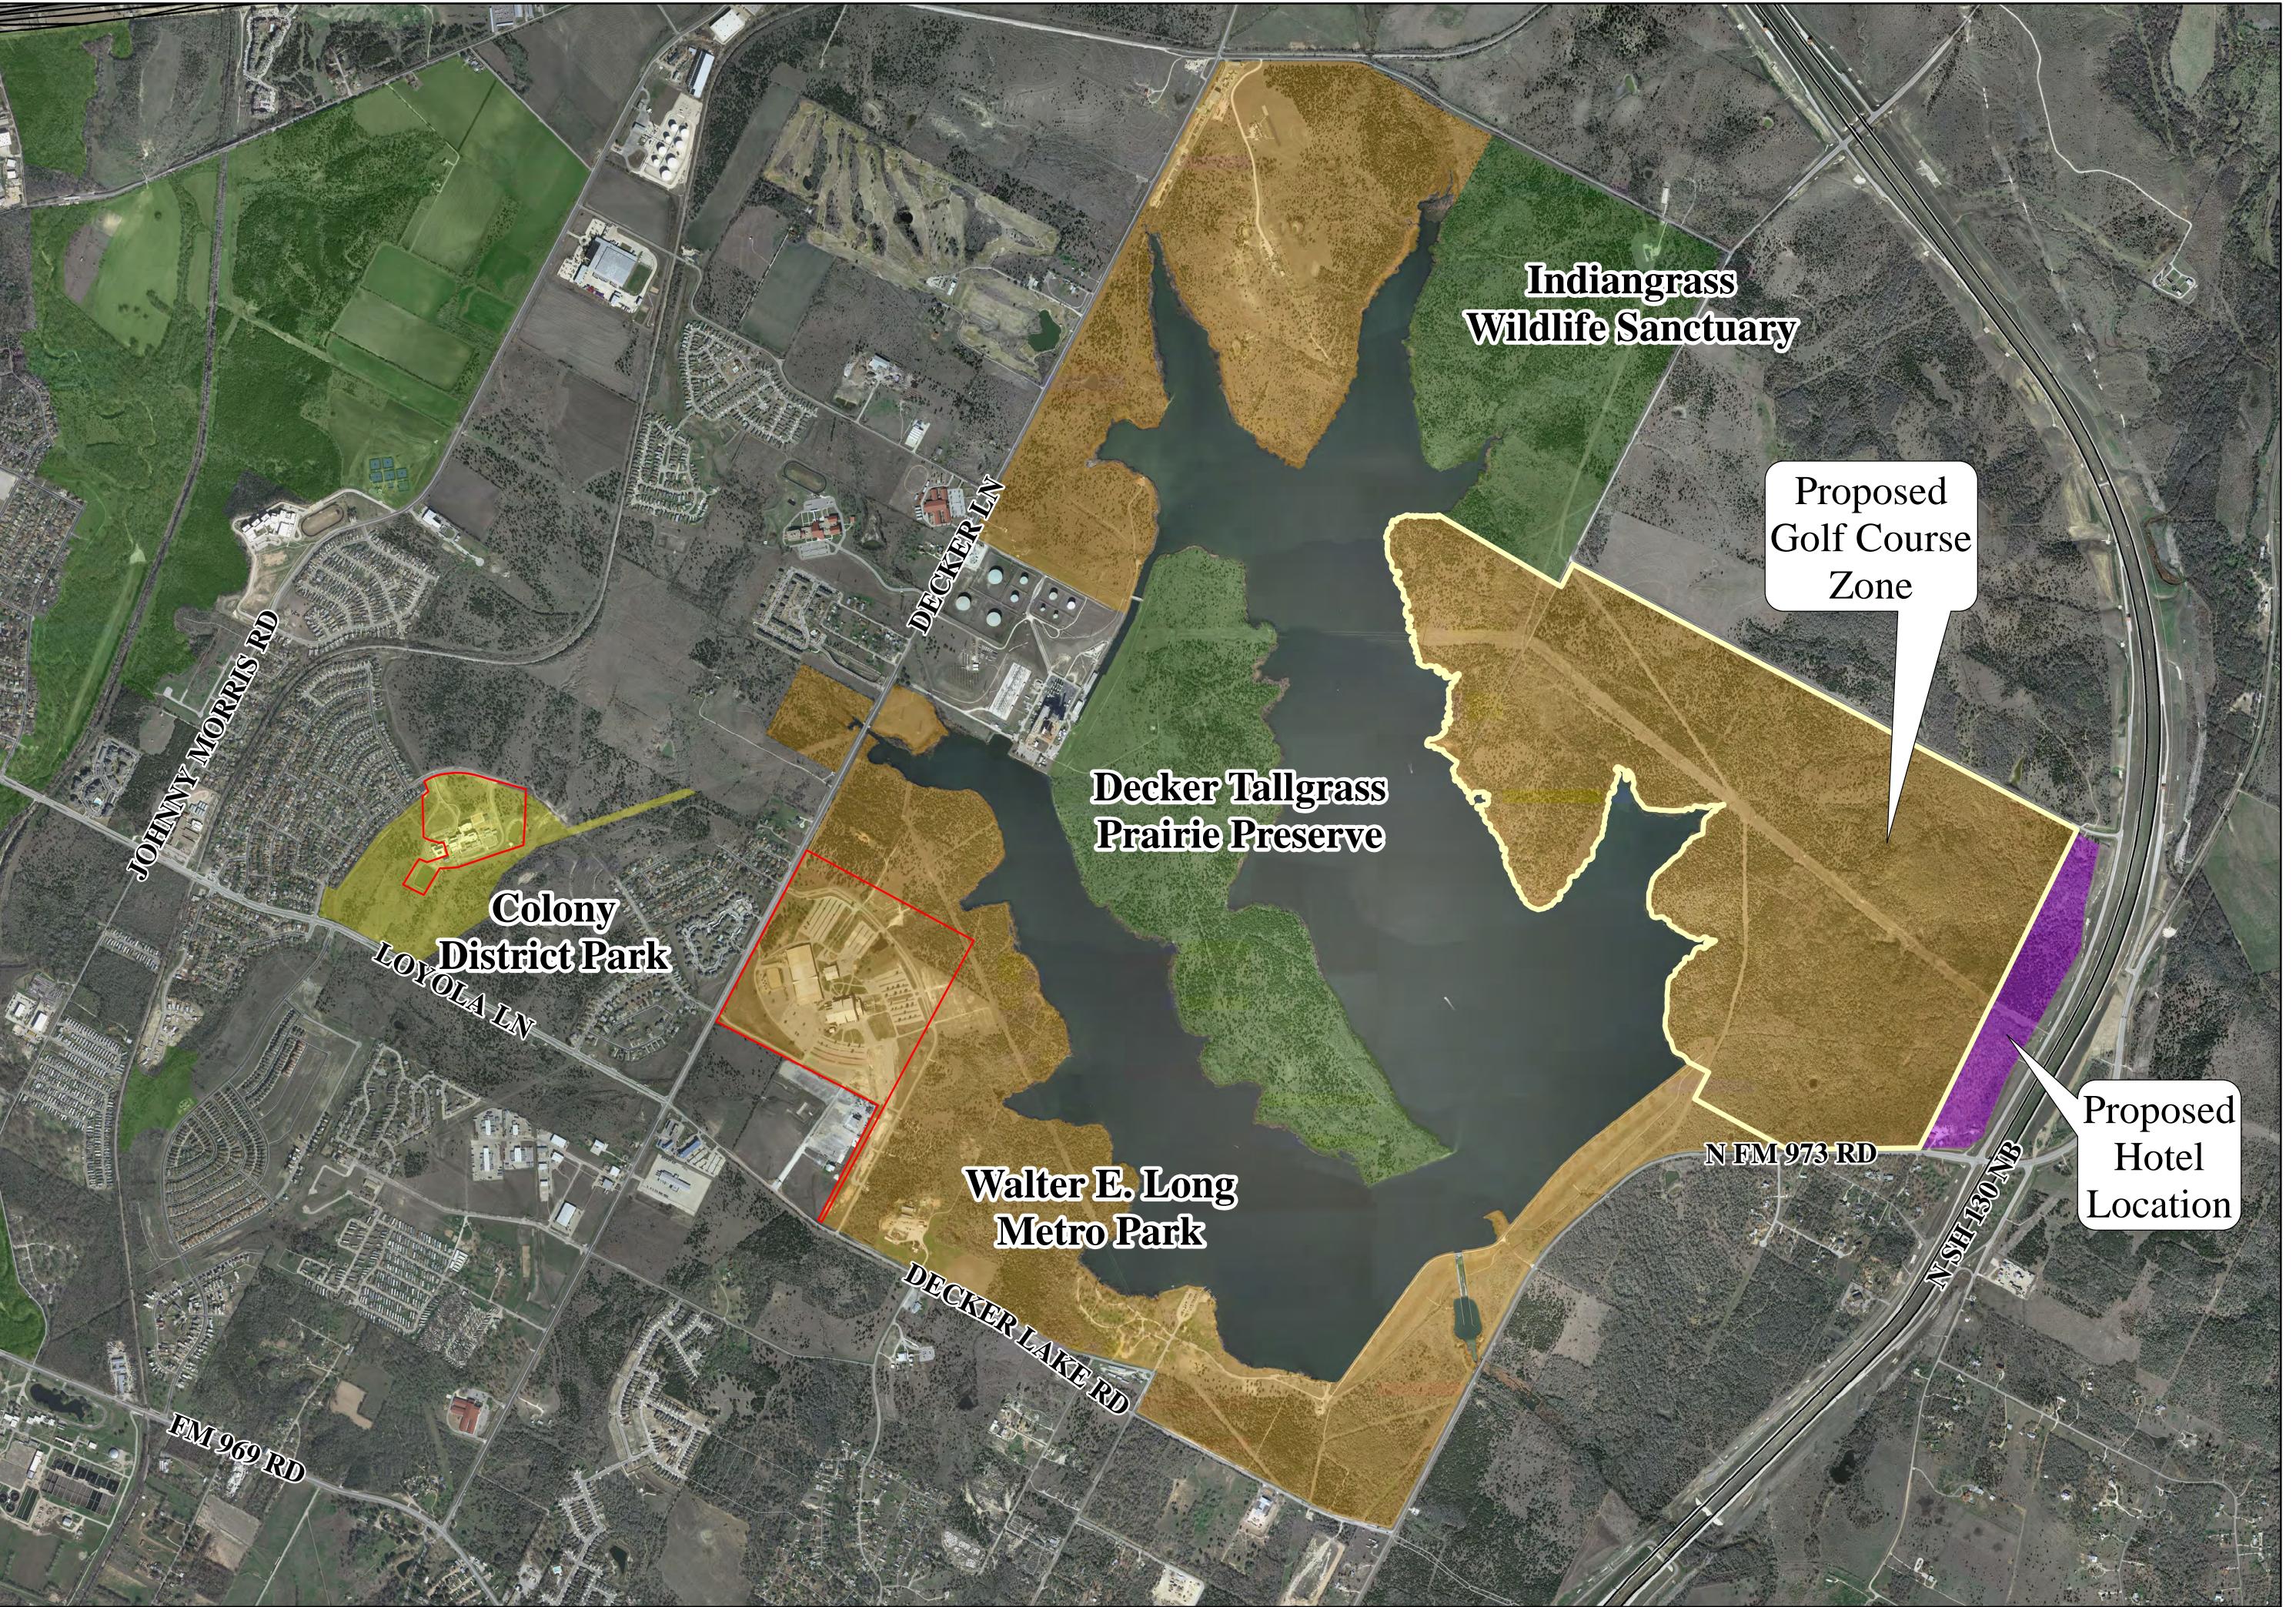

## Legend

PARD Land Leases
Proposed Golf Course Zone

Proposed Hotel Location

Other City of Austin Parks

Calana District Barls

Colony District Park

Walter E. Long Metro Park

This product is for informational purposes and may not have been prepared for or be suitable for legal, engineering, or surveying purposes. It does not represent an on-the-ground survey and represents only the approximate relative location of property boundaries. This product has been produced by the Parks and Recreation Department for the sole purpose of geographic reference. No warranty is made by the City of Austin regarding specific accuracy or completeness.