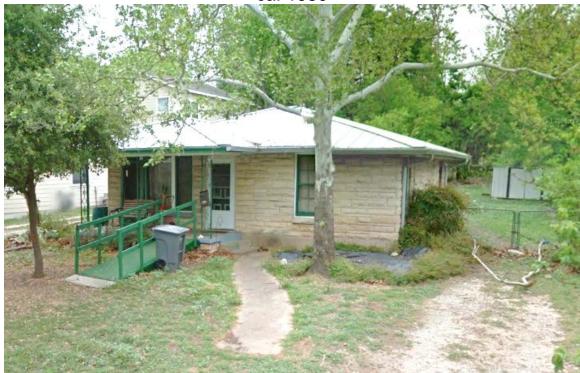

### PROPOSAL

Demolish a ca. 1950 house.

#### ARCHITECTURE

One-story, roughly rectangular-plan, hipped-roof stone-veneered house with a hipped-roof independent porch on ornamental metal supports; picture window to the left of the front door; single 6:6 fenestration elsewhere.

Steve Sadowsky Historic Preservation Officer City of Austin, Texas 974-6454

5311 Roosevelt Avenue ca. 1950