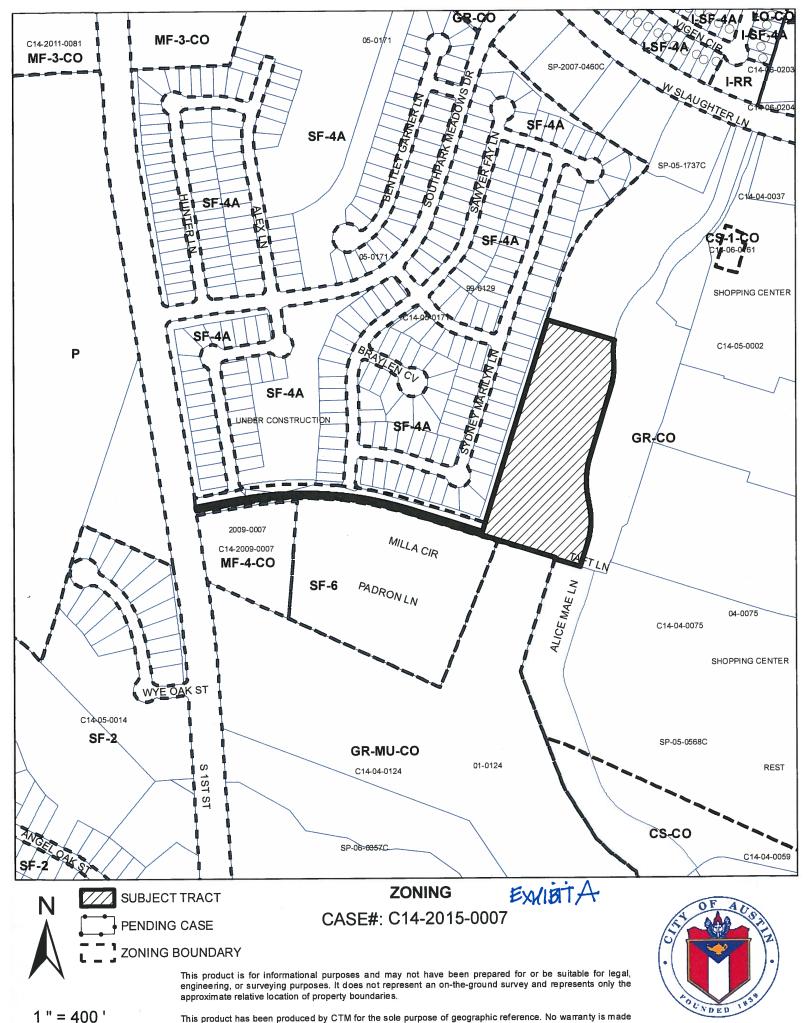

### **DEPARTMENT COMMENTS:**

The subject portion of a platted lot is undeveloped and zoned community commercial – conditional overlay (GR-CO) by way of a 2005 rezoning case. The Conditional Overlay that applies to this rezoning area prohibits drop-off recycling collection facility, pawn shop services, residential treatment, and service station. Access is taken from Taft Lane and Alice Mae Lane, both private streets that intersect South 1<sup>st</sup> Street and West Slaughter Lane, respectively. There is undeveloped land on the opposite side of Alice Mae Lane and the South Park Meadows shopping center is further to the east (GR-CO); apartments, single family residences and a convalescent services facility to the south (GR-MU-CO; SF-6; MF-4-CO); a single family residential subdivision that includes completed and in progress construction to the west (SF-4A), and undeveloped land to the north (GR-CO). Please refer to Exhibits A (Zoning Map), A-1 (Aerial View), B (2005 Rezoning Ordinance) and C (Recorded Plat).

|       | ZONING             | LAND USES                                                                                                |  |
|-------|--------------------|----------------------------------------------------------------------------------------------------------|--|
| Site  | GR-CO              | Undeveloped                                                                                              |  |
| North | GR-CO              | Undeveloped (approved for a 3-story, 89,590 square foot senior living facility, a congregate living use) |  |
| South | MF-4-CO; SF-6; GR- | Convalescent services; Single family residences;                                                         |  |
|       | MU-CO              | Apartments; Commercial shopping center                                                                   |  |
| East  | GR-CO              | Undeveloped; Commercial shopping center                                                                  |  |
| West  | SF-4A              | Single family residences (under construction)                                                            |  |

# **RELATED CASES:**

The subject property is a portion Tract 5 and part of a total of five tracts zoned as part of the The Grove at Southpark Meadows case approved by City Council on May 18, 2006 (C14-05-0171 – The Grove at Southpark Meadows (AKA Saunders 143).