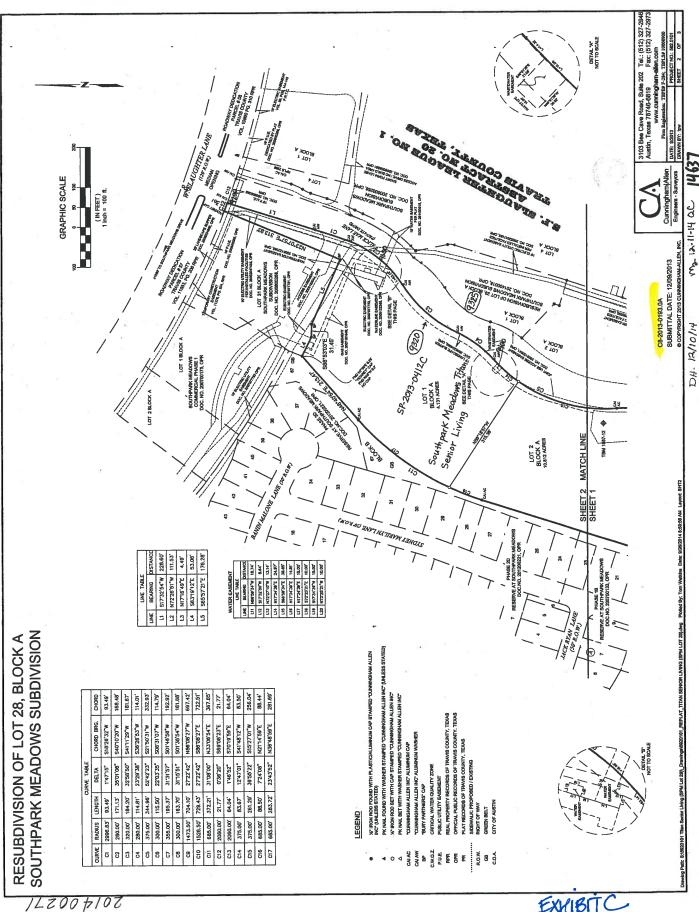

The property is platted as represents a portion of Lot 2, Block A of the Resubdivision of Lot 28, Block A Southpark Meadows Subdivision recorded in August 15, 2007 (C8-2013-0193.0A – SPM Block A Lot 28; Resubdivision). Please refer to Exhibit B (Recorded Plat).

Page 3 of 3

EXHIBIT C RECORDED PLAT