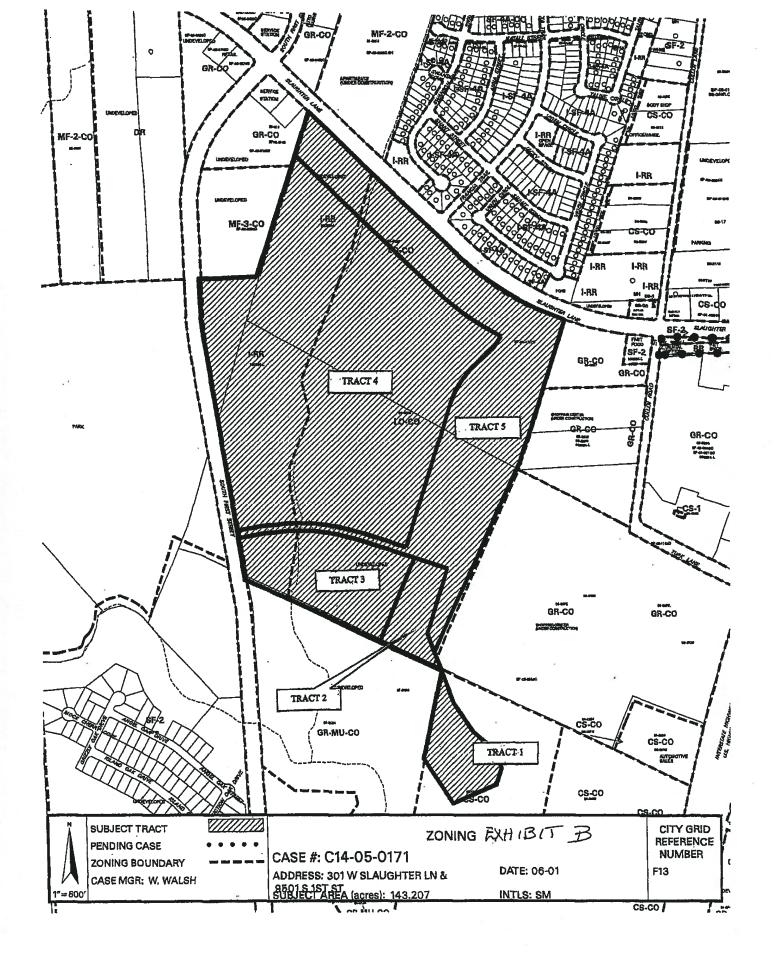

# ORDINANCE NO. 20060518-046

AN ORDINANCE ESTABLISHING INITIAL PERMANENT ZONING FOR THE PROPERTY LOCATED AT 301 WEST SLAUGHTER LANE AND 9501 SOUTH FIRST STREET AND CHANGING THE ZONING MAP FROM INTERIM RURAL RESIDENCE (I-RR) DISTRICT, LIMITED OFFICE-CONDITIONAL OVERLAY (LO-CO) COMBINING DISTRICT, AND GENERAL COMMERCIAL SERVICES-CONDITIONAL OVERLAY (CS-CO) COMBINING DISTRICT TO COMMUNITY **USE-CONDITIONAL COMMERCIAL-MIXED OVERLAY** (GR-MU-CO) COMBINING DISTRICT FOR TRACTS ONE AND TWO, TOWNHOUSE AND CONDOMINIUM RESIDENCE (SF-6) DISTRICT FOR TRACT THREE, SINGLE FAMILY RESIDENCE SMALL LOT (SF-4A) DISTRICT FOR TRACT FOUR AND COMMUNITY **COMMERIAL-CONDITIONAL OVERLAY** (GR-CO) COMBINING DISTRICT FOR TRACT FIVE.

Tract One: From general commercial services-conditional overlay (CS-CO) combining district to community commercial-mixed use-conditional overlay (GR-MU-CO) combining district.

A 5.867 acre tract of land, more or less, out of the S.F. Slaughter League Survey No. 1, Abstract No. 20, in Travis County, the tract of land being more particularly described by metes and bounds in Exhibit "A" incorporated into this ordinance; and

Tract Two: From interim rural residence (I-RR) district and limited office-conditional overlay (LO-CO) combining district to community commercial-mixed use-conditional overlay (GR-MU-CO) combining district.

\_\_\_\_\_

Page 1 of 3

Tract Three: From interim rural residence (I-RR) district and limited office-conditional overlay (LO-CO) combining district to townhouse and condominium residence (SF-6) district.

Tract Four: From interim rural residence (I-RR) district and limited office-conditional overlay (LO-CO) combining district to single family residence small lot (SF-4A) district.

A 79.684 acre tract of land, more or less, out of the S.F. Slaughter League Survey No. 1, Abstract No. 20, in Travis County, the tract of land being more particularly described by metes and bounds in Exhibit "A" incorporated into this ordinance; and

Tract Five: From interim rural residence (I-RR) district and limited office-conditional overlay (LO-CO) combining district to community commercial-conditional overlay (GR-CO) combining district.

A 39.023 acre tract of land, more or less, out of the S.F. Slaughter League Survey No. 1, Abstract No. 20, in Travis County, the tract of land being more particularly described by metes and bounds in Exhibit "A" incorporated into this ordinance (the "Property"),

locally known as 301 West Slaughter Lane and 9501 South First Street, in the City of Austin, Travis County, Texas, and generally identified in the map attached as Exhibit "B".

**PART 2.** The Property within the boundaries of the conditional overlay combining district established by this ordinance is subject to the following conditions: