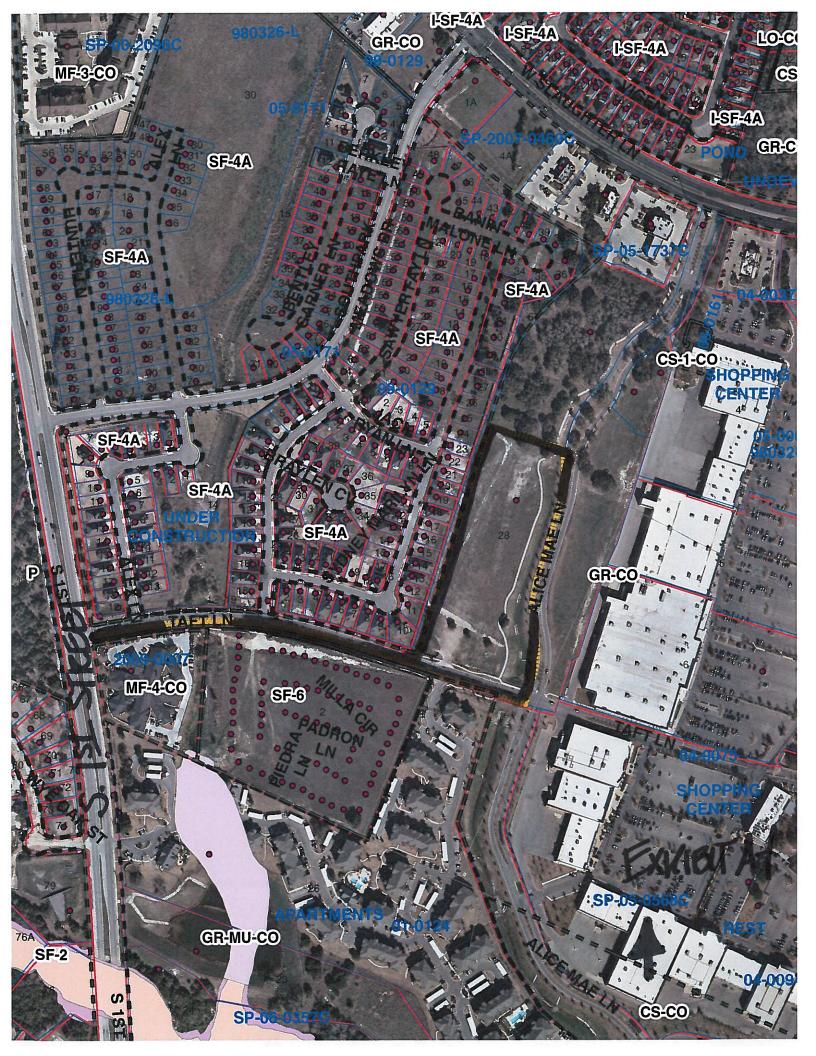

### **DEPARTMENT COMMENTS:**

The subject portion of a platted lot is undeveloped and zoned community commercial – conditional overlay (GR-CO) by way of a 2005 rezoning case. The Conditional Overlay that applies to this rezoning area prohibits drop-off recycling collection facility, pawn shop services, residential treatment, and service station. Access is taken from Taft Lane and Alice Mae Lane, both private streets that intersect South 1<sup>st</sup> Street and West Slaughter Lane, respectively. There is undeveloped land on the opposite side of Alice Mae Lane and the South Park Meadows shopping center is further to the east (GR-CO); apartments, single family residences and a convalescent services facility to the south (GR-MU-CO; SF-6; MF-4-CO); a single family residential subdivision that includes completed and in progress construction to the west (SF-4A), and undeveloped land to the north (GR-CO). Please refer to Exhibits A (Zoning Map), A-1 (Aerial View), B (2005 Rezoning Ordinance) and C (Recorded Plat).

### **Comprehensive Planning**

This zoning case is located on the west side of Alice Mae Lane, on an undeveloped piece of land that is 8.17 acres in size. This rezoning is not located within the boundaries of a neighborhood planning area. Surrounding land uses includes retail and fast food restaurants to the north, an apartment complex to the south, single family housing to the west, and some undeveloped land which is located within the Southpark Meadows Shopping Center to the east. The proposed use is multifamily.