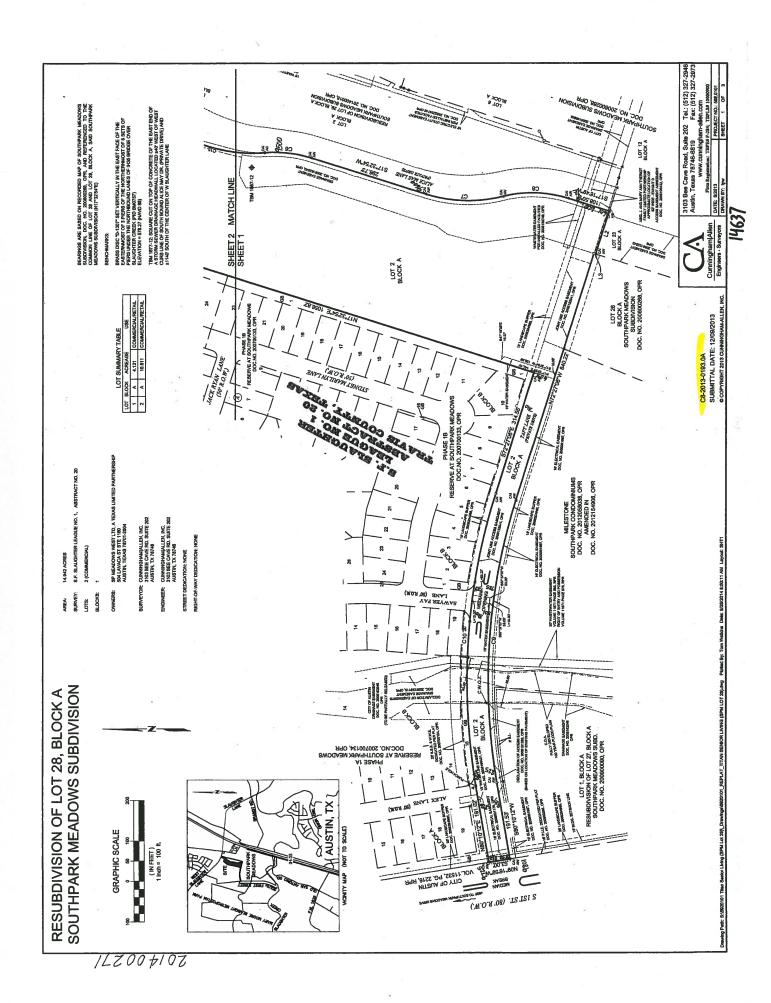

The property is platted as represents a portion of Lot 2, Block A of the Resubdivision of Lot 28, Block A Southpark Meadows Subdivision recorded in August 15, 2007 (C8-2013-0193.0A – SPM Block A Lot 28; Resubdivision). Please refer to Exhibit B (Recorded Plat).

Page 3 of 3

EXHIBIT C RECORDED PLAT