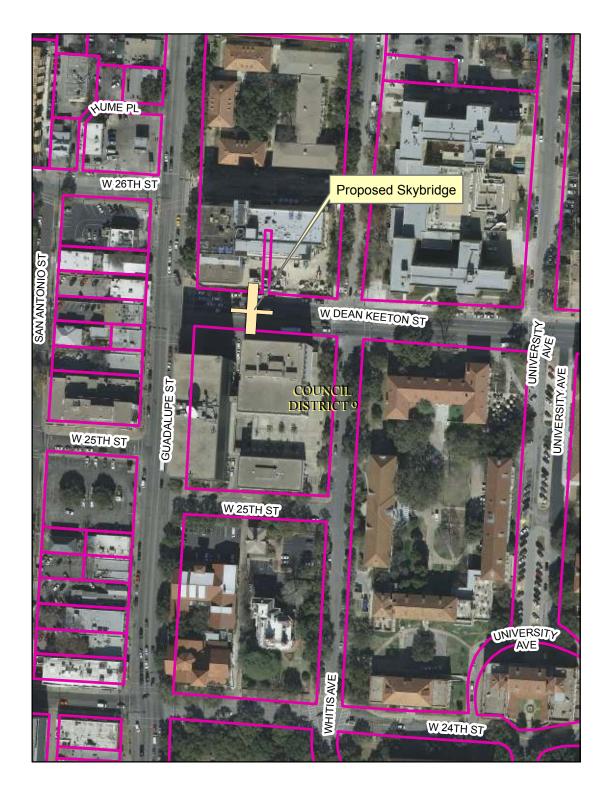

## Proposed Skybridge W Dean Keeton St near Guadalupe St

| - |  |  |  |
|---|--|--|--|
| L |  |  |  |
|   |  |  |  |

Proposed Skybridge TCAD Parcels

2012-13 Aerial Imagery, City of Austin

This product is for informational purposes and may not have been prepared for or be suitable for legal, engineering, or surveying purposes. It does not represent an on-the-ground survey and represents only the approximate relative location of property boundaries.

This product has been produced by the Office of Real Estate Services for the sole purpose of geographic reference. No warranty is made by the City of Austin regarding specific accuracy or completeness.

Produced by CBoas, 5/5/2015