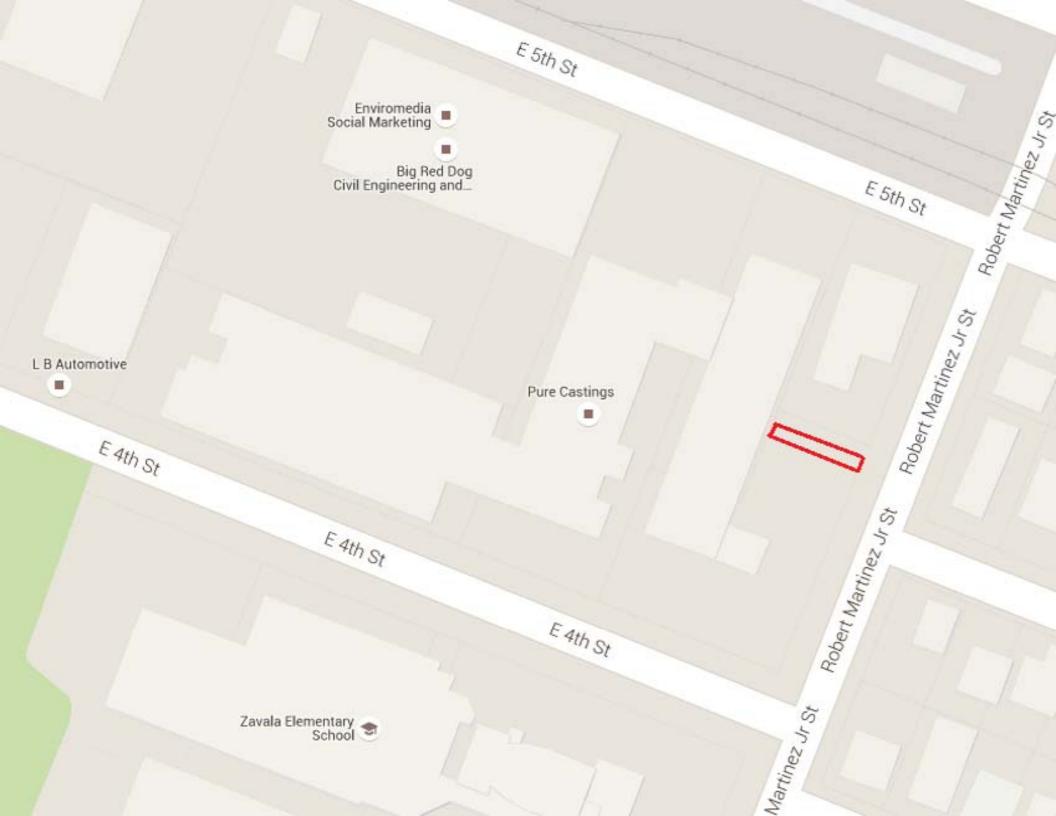

RE: Alley vacation request - 2110 East 4th St

## To Whom It May Concern:

This application is requesting the approval of a 153 SF alley vacation application for an alley intersecting into property commonly known as 2110 E.  $4^{th}$  St. The alley in question takes access from the intersecting street Robert J. Martinez Street, but the site is identified as part of a larger tract known as 2110 E.  $4^{th}$  St. The site also has 911 addresses assigned to it such as 2106, 2110, 2112 E.  $4^{th}$  St. This is probably due to the tract's assemblage of multiple lots that comprise the overall site in its current configuration.

This is a commercial tract that is known as Pure Castings. The area in question appears to have been dedicated by plat via Musgrove subdivision phase 2 volume Z page 595. There are no records that reflect the city's purchase of this small alley. Both the subdivision and alley are part of the same Musgrove subdivision. The area appears to only exist on paper and is not visible in the field. There are no known utilities in the alley. The alley has no specific plans for redevelopment. The property owner is attempting to sell the property and needs to clean this up as this unknown alley has come up during deed and / or title company research by prospective buyers. Thus it is prohibiting his ability to sell the property until this is resolved. There has been no site plan submitted for the project. This is not a smart housing project. There are no anticipated development plans. The current zoning of adjacent properties is as follows: