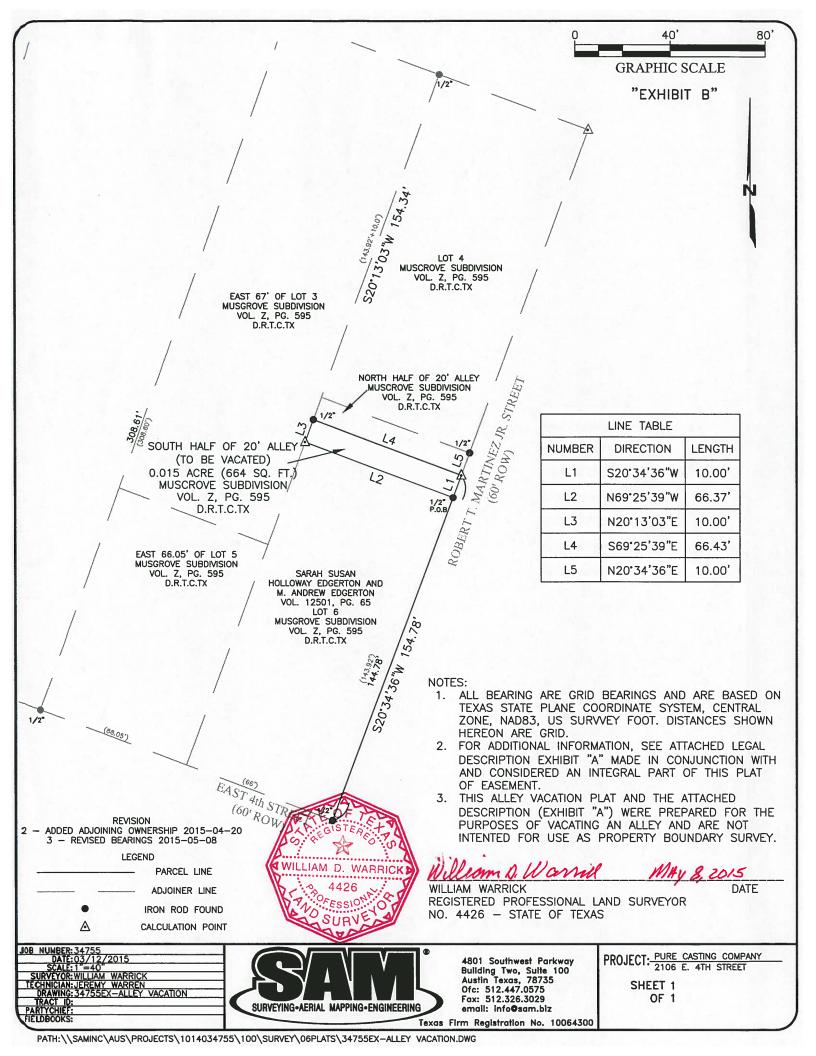

**DATE:** July 1, 2015

SUBJECT: F# 9514-1504; Vacation of a portion of an unconstructed

Alley between East 4th Street and East 5th Street,

immediately west of Robert T. Martinez Jr. Street.

Attached are the departmental comments and other information pertinent to the referenced right of way vacation. All affected departments and private utility franchise holders have reviewed this request and recommend approval.

## To Whom It May Concern:

This application is requesting the approval of a 153 SF alley vacation application for an alley intersecting into property commonly known as 2110 E.  $4^{th}$  St. The alley in question takes access from the intersecting street Robert J. Martinez Street, but the site is identified as part of a larger tract known as 2110 E.  $4^{th}$  St. The site also has 911 addresses assigned to it such as 2106, 2110, 2112 E.  $4^{th}$  St. This is probably due to the tract's assemblage of multiple lots that comprise the overall site in its current configuration.

This is a commercial tract that is known as Pure Castings. The area in question appears to have been dedicated by plat via Musgrove subdivision phase 2 volume Z page 595. There are no records that reflect the city's purchase of this small alley. Both the subdivision and alley are part of the same Musgrove subdivision. The area appears to only exist on paper and is not visible in the field. There are no known utilities in the alley. The alley has no specific plans for redevelopment. The property owner is attempting to sell the property and needs to clean this up as this unknown alley has come up during deed and / or title company research by prospective buyers. Thus it is prohibiting his ability to sell the property until this is resolved. There has been no site plan submitted for the project. This is not a smart housing project. There are no anticipated development plans. The current zoning of adjacent properties is as follows:

No other easement agreements have been made with adjacent properties given the 153 SF alley's location mostly 'within' the subject site. The site is not located within DAP or UT boundaries.

Thank you for your consideration, David Cancialosi, agent for property owner