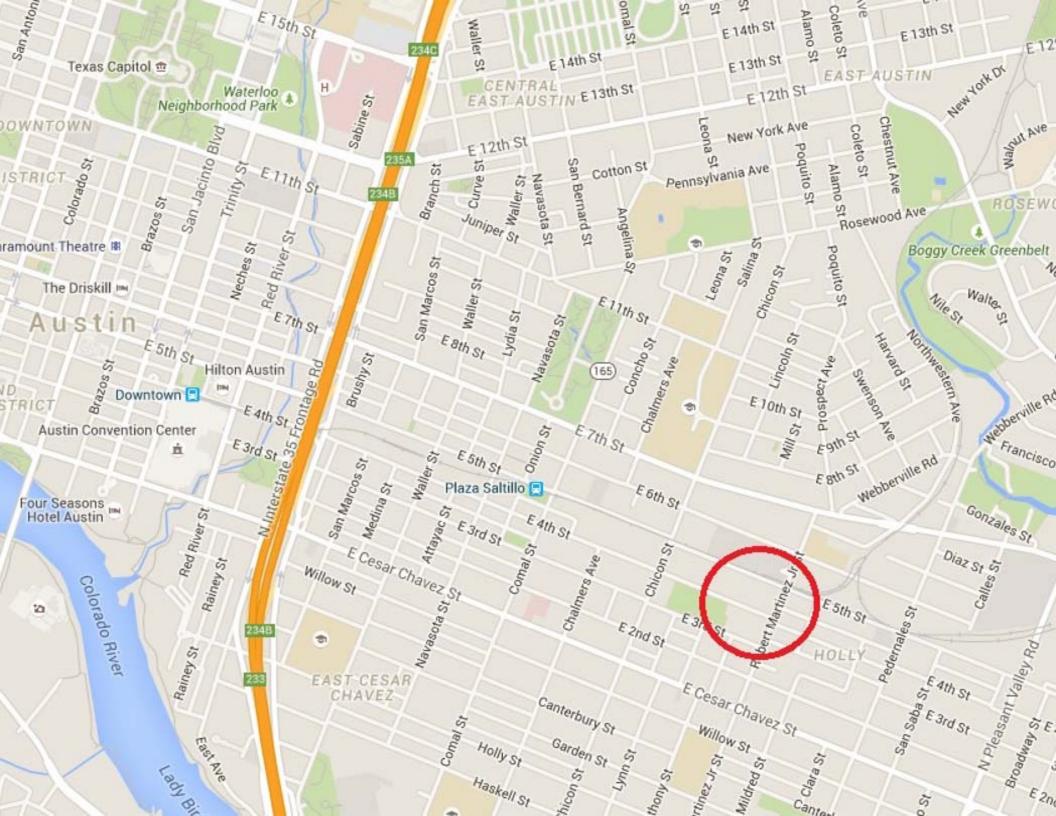

RE: Alley vacation request - 2110 East 4th St

## To Whom It May Concern:

This application is requesting the approval of a 153 SF alley vacation application for an alley intersecting into property commonly known as 2110 E.  $4^{th}$  St. The alley in question takes access from the intersecting street Robert J. Martinez Street, but the site is identified as part of a larger tract known as 2110 E.  $4^{th}$  St. The site also has 911 addresses assigned to it such as 2106, 2110, 2112 E.  $4^{th}$  St. This is probably due to the tract's assemblage of multiple lots that comprise the overall site in its current configuration.

This is a commercial tract that is known as Pure Castings. The area in question appears to have been dedicated by plat via Musgrove subdivision phase 2 volume Z page 595. There are no records that reflect the city's purchase of this small alley. Both the subdivision and alley are part of the same Musgrove subdivision. The area appears to only exist on paper and is not visible in the field. There are no known utilities in the alley. The alley has no specific plans for redevelopment. The property owner is attempting to sell the property and needs to clean this up as this unknown alley has come up during deed and / or title company research by prospective buyers. Thus it is prohibiting his ability to sell the property until this is resolved. There has been no site plan submitted for the project. This is not a smart housing project. There are no anticipated development plans. The current zoning of adjacent properties is as follows: