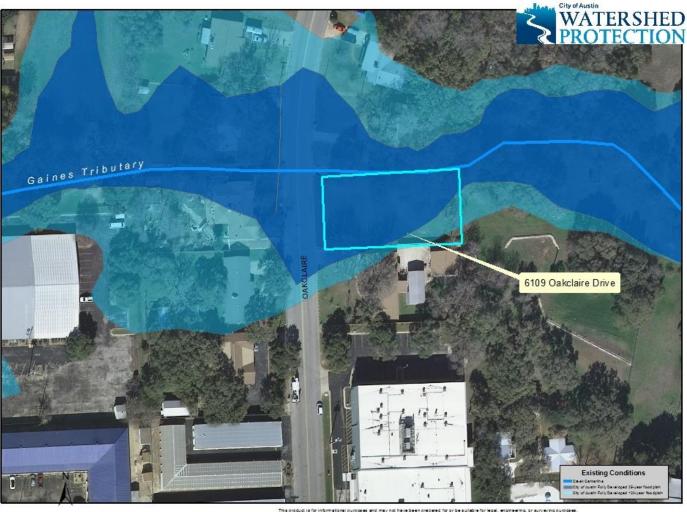

## Zoomed in Site Location Map at 6109 Oakclaire Drive

0 20 40 80 120 160 Fe This product is for informational purposes and may not have been progress for or be sublished for keys, expressing or surveying purposes. It does not represent an on-the-ground survey and represents only the approximative relative location of properly bounderies.