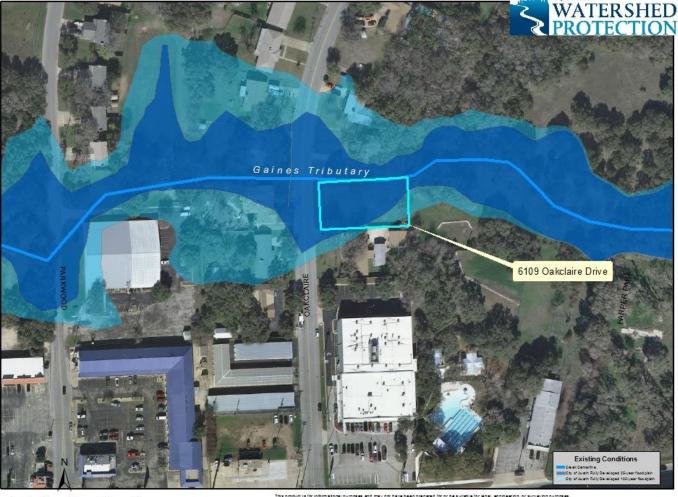

## **Backup Information Packet**

Concerning a public hearing to consider an ordinance authorizing a floodplain variance to construct a new 2 story single family residence, which is partially in the 25year and the 100-year floodplains of the Gaines tributary of Barton Creek.

## Site Location Map with Current Floodplains for 6109 Oakclaire Drive

0 30 60 120 180 240

This product is for informational purposes and may not have been prepared for or besultable for legs, enginearing, or surveying purposes. It does not represent an on-the-ground survey and represents only the approximate relative location of property boundaries.