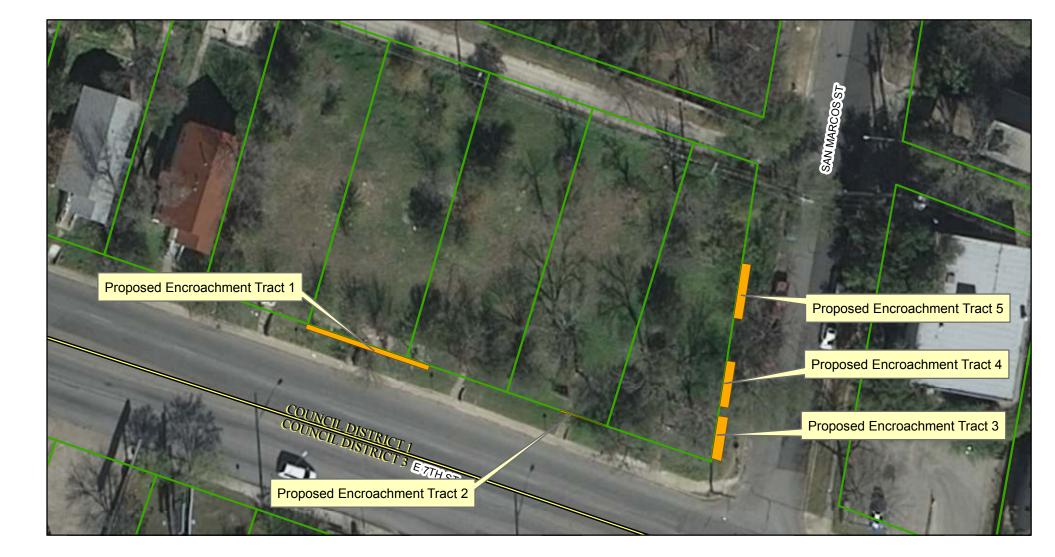

## Proposed Encroachments at E 7th & San Marcos Sts San Marcos Hotel Project

2012-13 Aerial Imagery, City of Austin

This product is for informational purposes and may not have been prepared for or be suitable for legal, engineering, or surveying purposes. It does not represent an on-the-ground survey and represents only the approximate relative location of property boundaries.