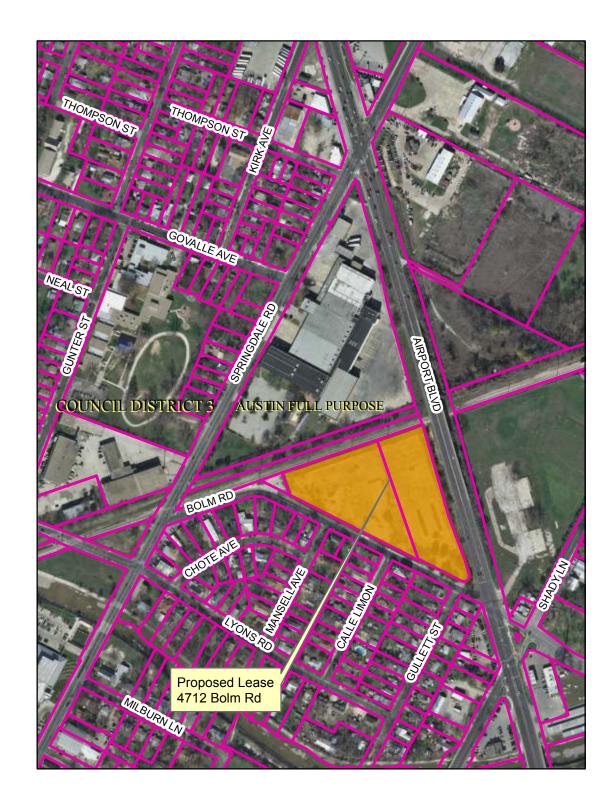

Proposed Property Lease to Skillpoint Alliance at 4712 Bolm Rd

2012-13 Aerial Imagery, City of Austin

This product is for informational purposes and may not have been prepared for or be suitable for legal, engineering, or surveying purposes. It does not represent an on-the-ground survey and represents only the approximate relative location of property boundaries.

This product has been produced by the Office of Real Estate Services for the sole purpose of geographic reference. No warranty is made by the City of Austin regarding specific accuracy or completeness.

Produced by CBoas, 7/6/2015