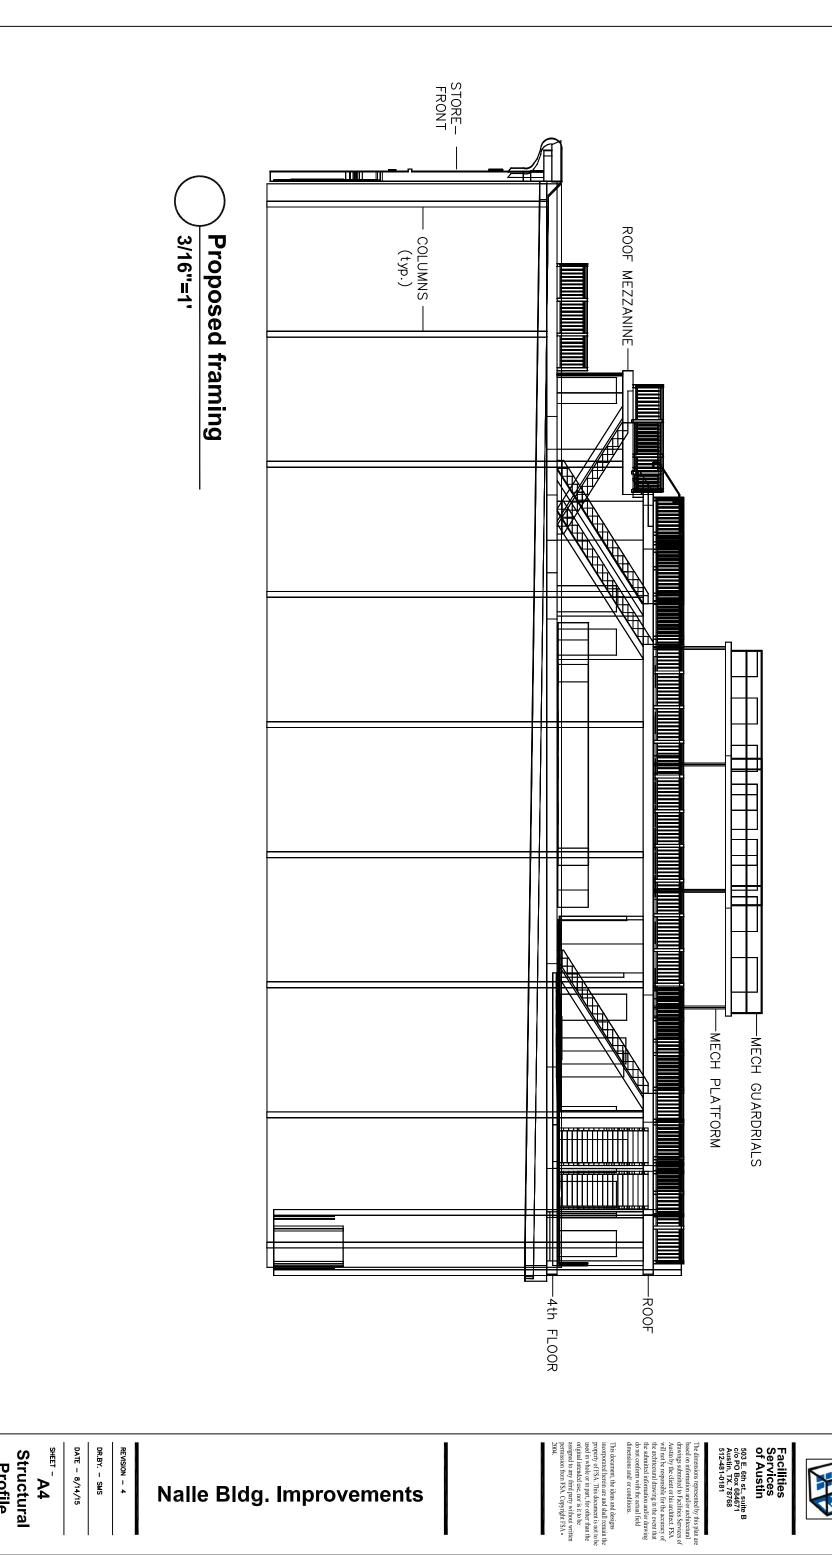

8-14-15

Re: 409 - 413 E. 6th - Nalle Bldg.

Dear Steve,

I have attached 6 drawings with a cover sheet for your approval and use. Per you guidance we show the dimensions we are going to build from. Also, we achieved a 14'-6" setback from the storefront. I have a drawing showing the steel framing section attached so you can see how the framing will be done.

58'-1<u>1</u>"

Facilities Services of Austin 503 E. 6th st., suite B c/o PO Box 884671 Austin, TX. 78768 512-481-0181

SHEET - **A4** Structural Profile

DATE - 8/14/15 DR.BY. - SMS

Nalle Bldg. Improvements