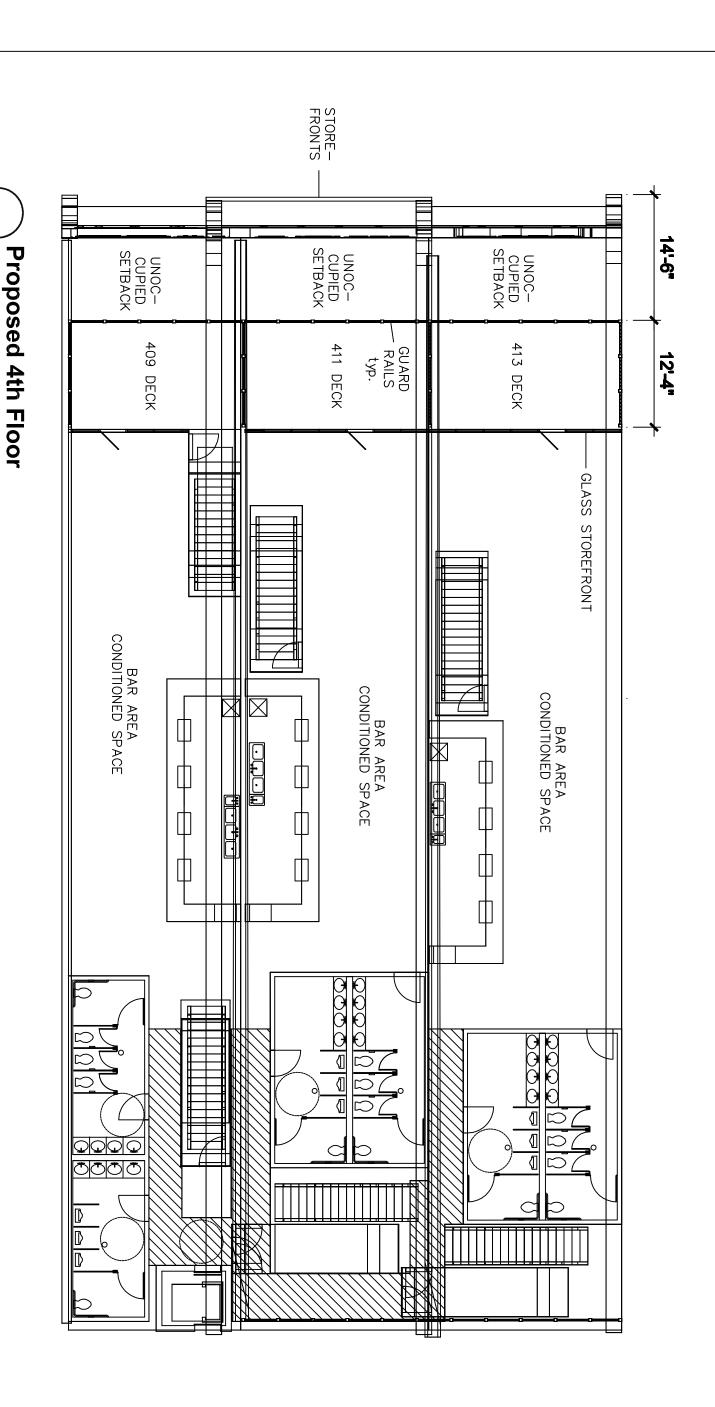

Facilities Services of Austin 503 E. 6th st., suite B C/o PO Box 684571 Austin, TX. 78768 512-481-0181

Nalle Bldg. Improvements

DATE - 8/14/15 DR.BY. - SMS

Cover Sheet

DATE - 8/14/15

SHEET - A1

Proposed

4th Floor

3/16" = 1"

Nalle Bldg. Improvements

The dimensions represented by based on information and/or are drawings submitted to Pacifities Austin by the client or his archit will not be responsible for the archit will not be responsible for the architectural drawing in the the submitted information and/of on occonform with the actual I dimensions and/or conditions. In the confidence of the architectural drawing are and shall property of FSA. This document, the ideas and de incorporated herein are and shall property of FSA. This document, the ideas and demonstrated in whole or in part, for other used in whole or in part, for other used in whole or in part, for other thanks and the confidence of the part, for other thanks are the statement of the part of the par