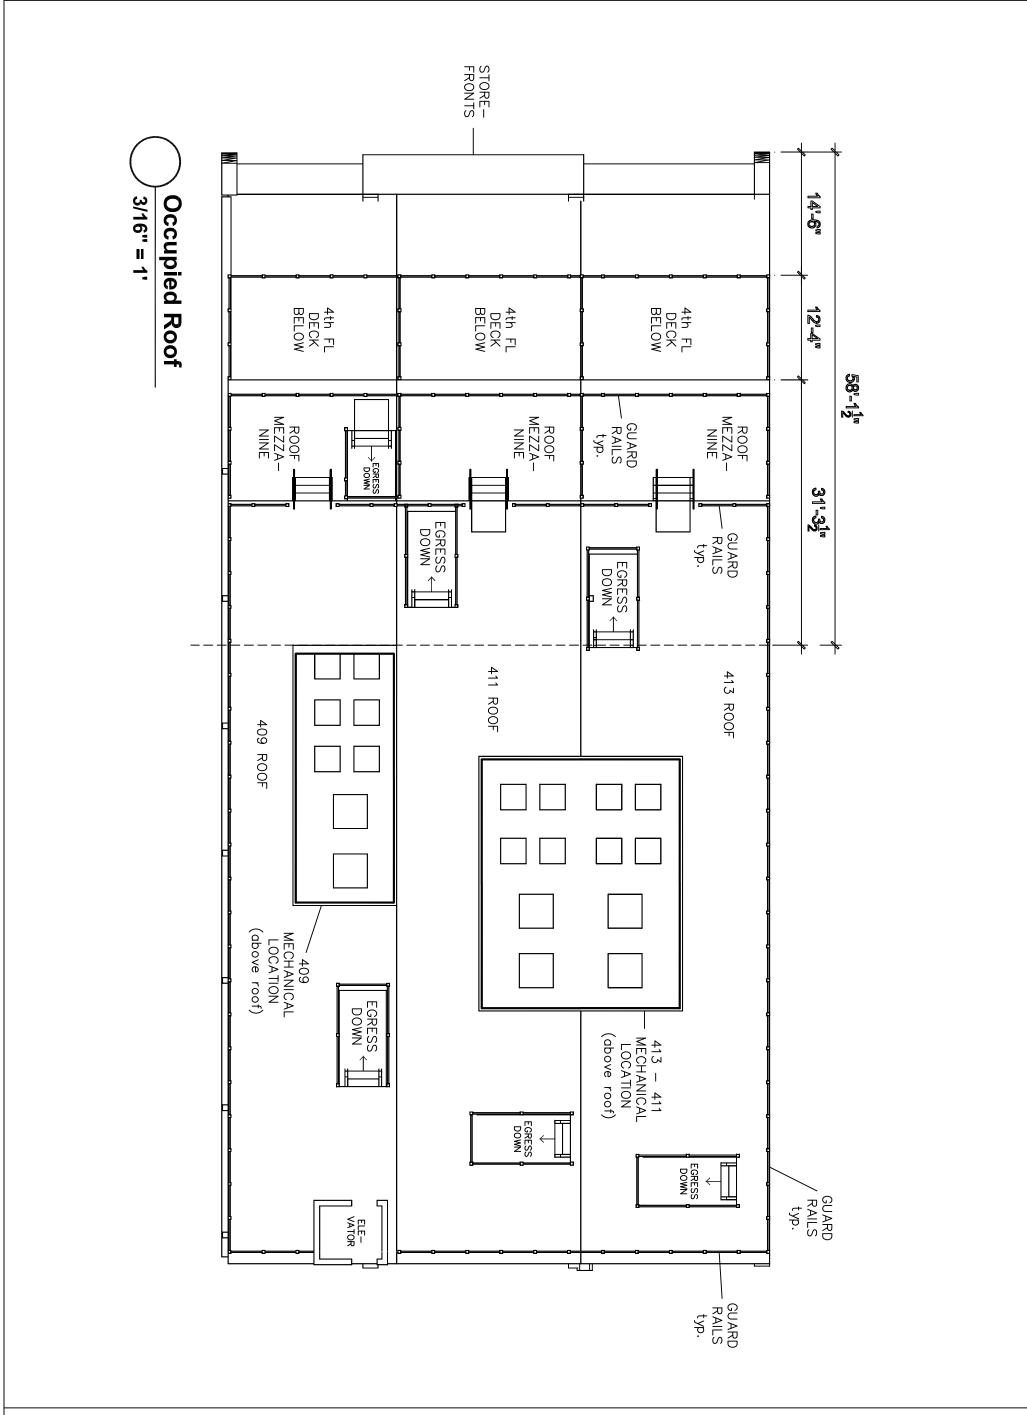

Facilities Services of Austin 503 E. 6th st., suite B c/o PO Box 684671 Austin, TX. 78768 512-481-0181

Occupied Roof DATE - 8/14/15

DR.BY. - SMS REVISION - 4

Nalle Bldg. Improvements

This document, the ideas and designs incorporated herein are and shall remain the property of ESA. This document is not to be used in whole or in part, for other than the original intended use, nor is it to be assigned to any hird party without written permission from ESA. Copyright ESA - 2004. Facilities Services of Austin 503 E. 6th st., suite B c/o PO Box 684671 Austin, TX. 78768 512-481-0181