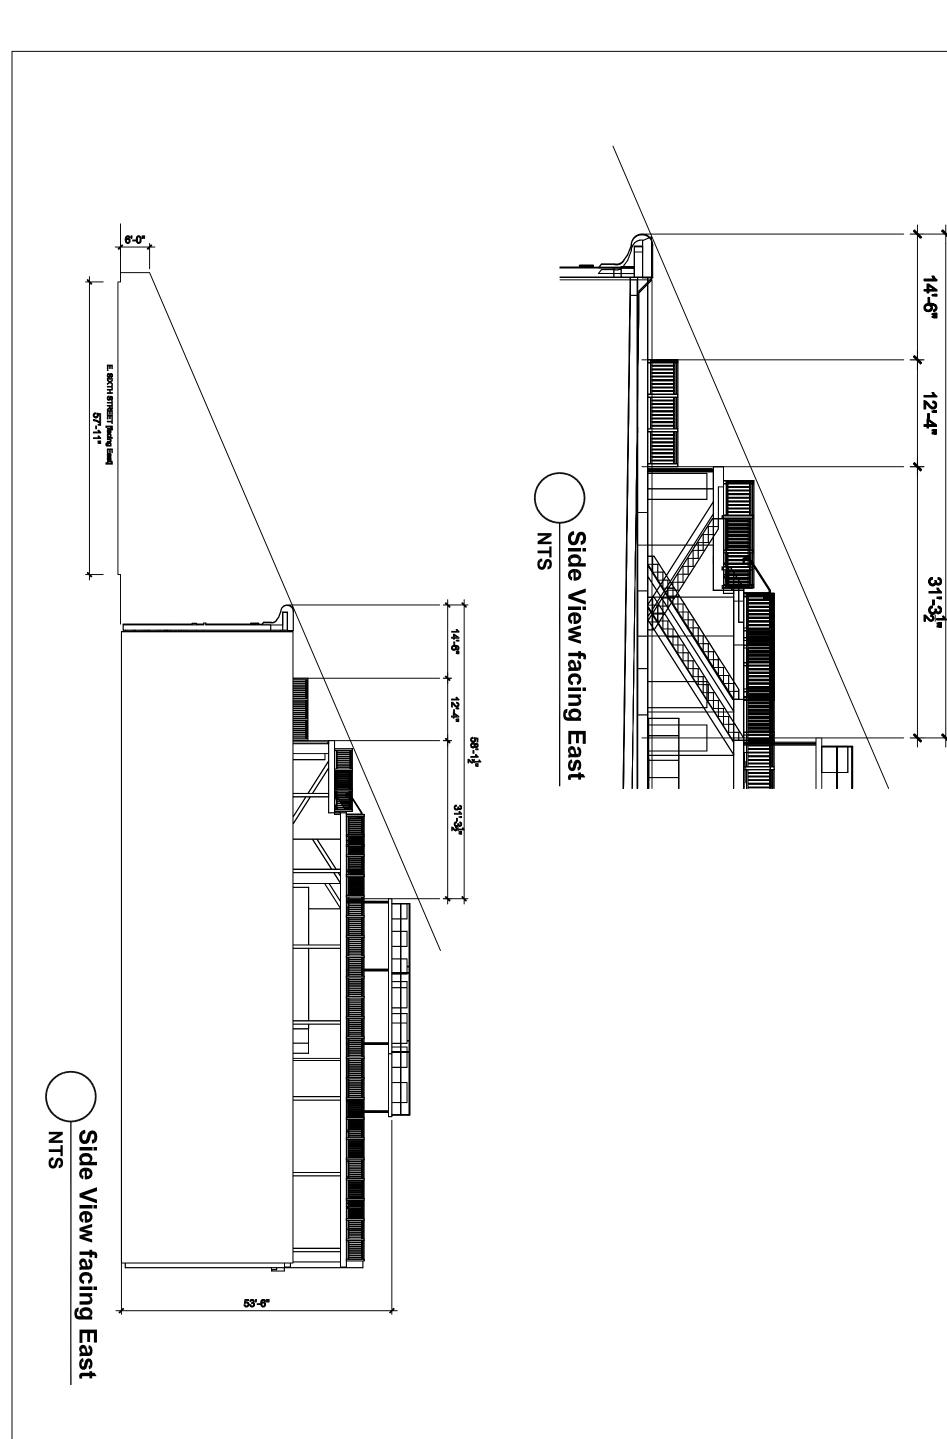

DATE - 8/14/15
SHEET A3

**Dimensions** 

DR.BY. - SMS

Nalle Bldg. Improvements

Facilities Services of Austin 503 E. 6th st., suite B c/o PO Box 884671 Austin, TX. 78768 512-481-0181

This document, the ideas and designs incorporated herein are and shall remain the property of FSA. This document is not to be used in whole or in part, for other than the original intended use, nor is it to be assigned to any hind party without writen permission from FSA. Cupyright FSA - 2004.

58'-1<u>1</u>"

Facilities Services of Austin 503 E. 6th st., suite B c/o PO Box 884671 Austin, TX. 78768 512-481-0181

SHEET - **A4** Structural Profile

DATE - 8/14/15 DR.BY. - SMS

Nalle Bldg. Improvements